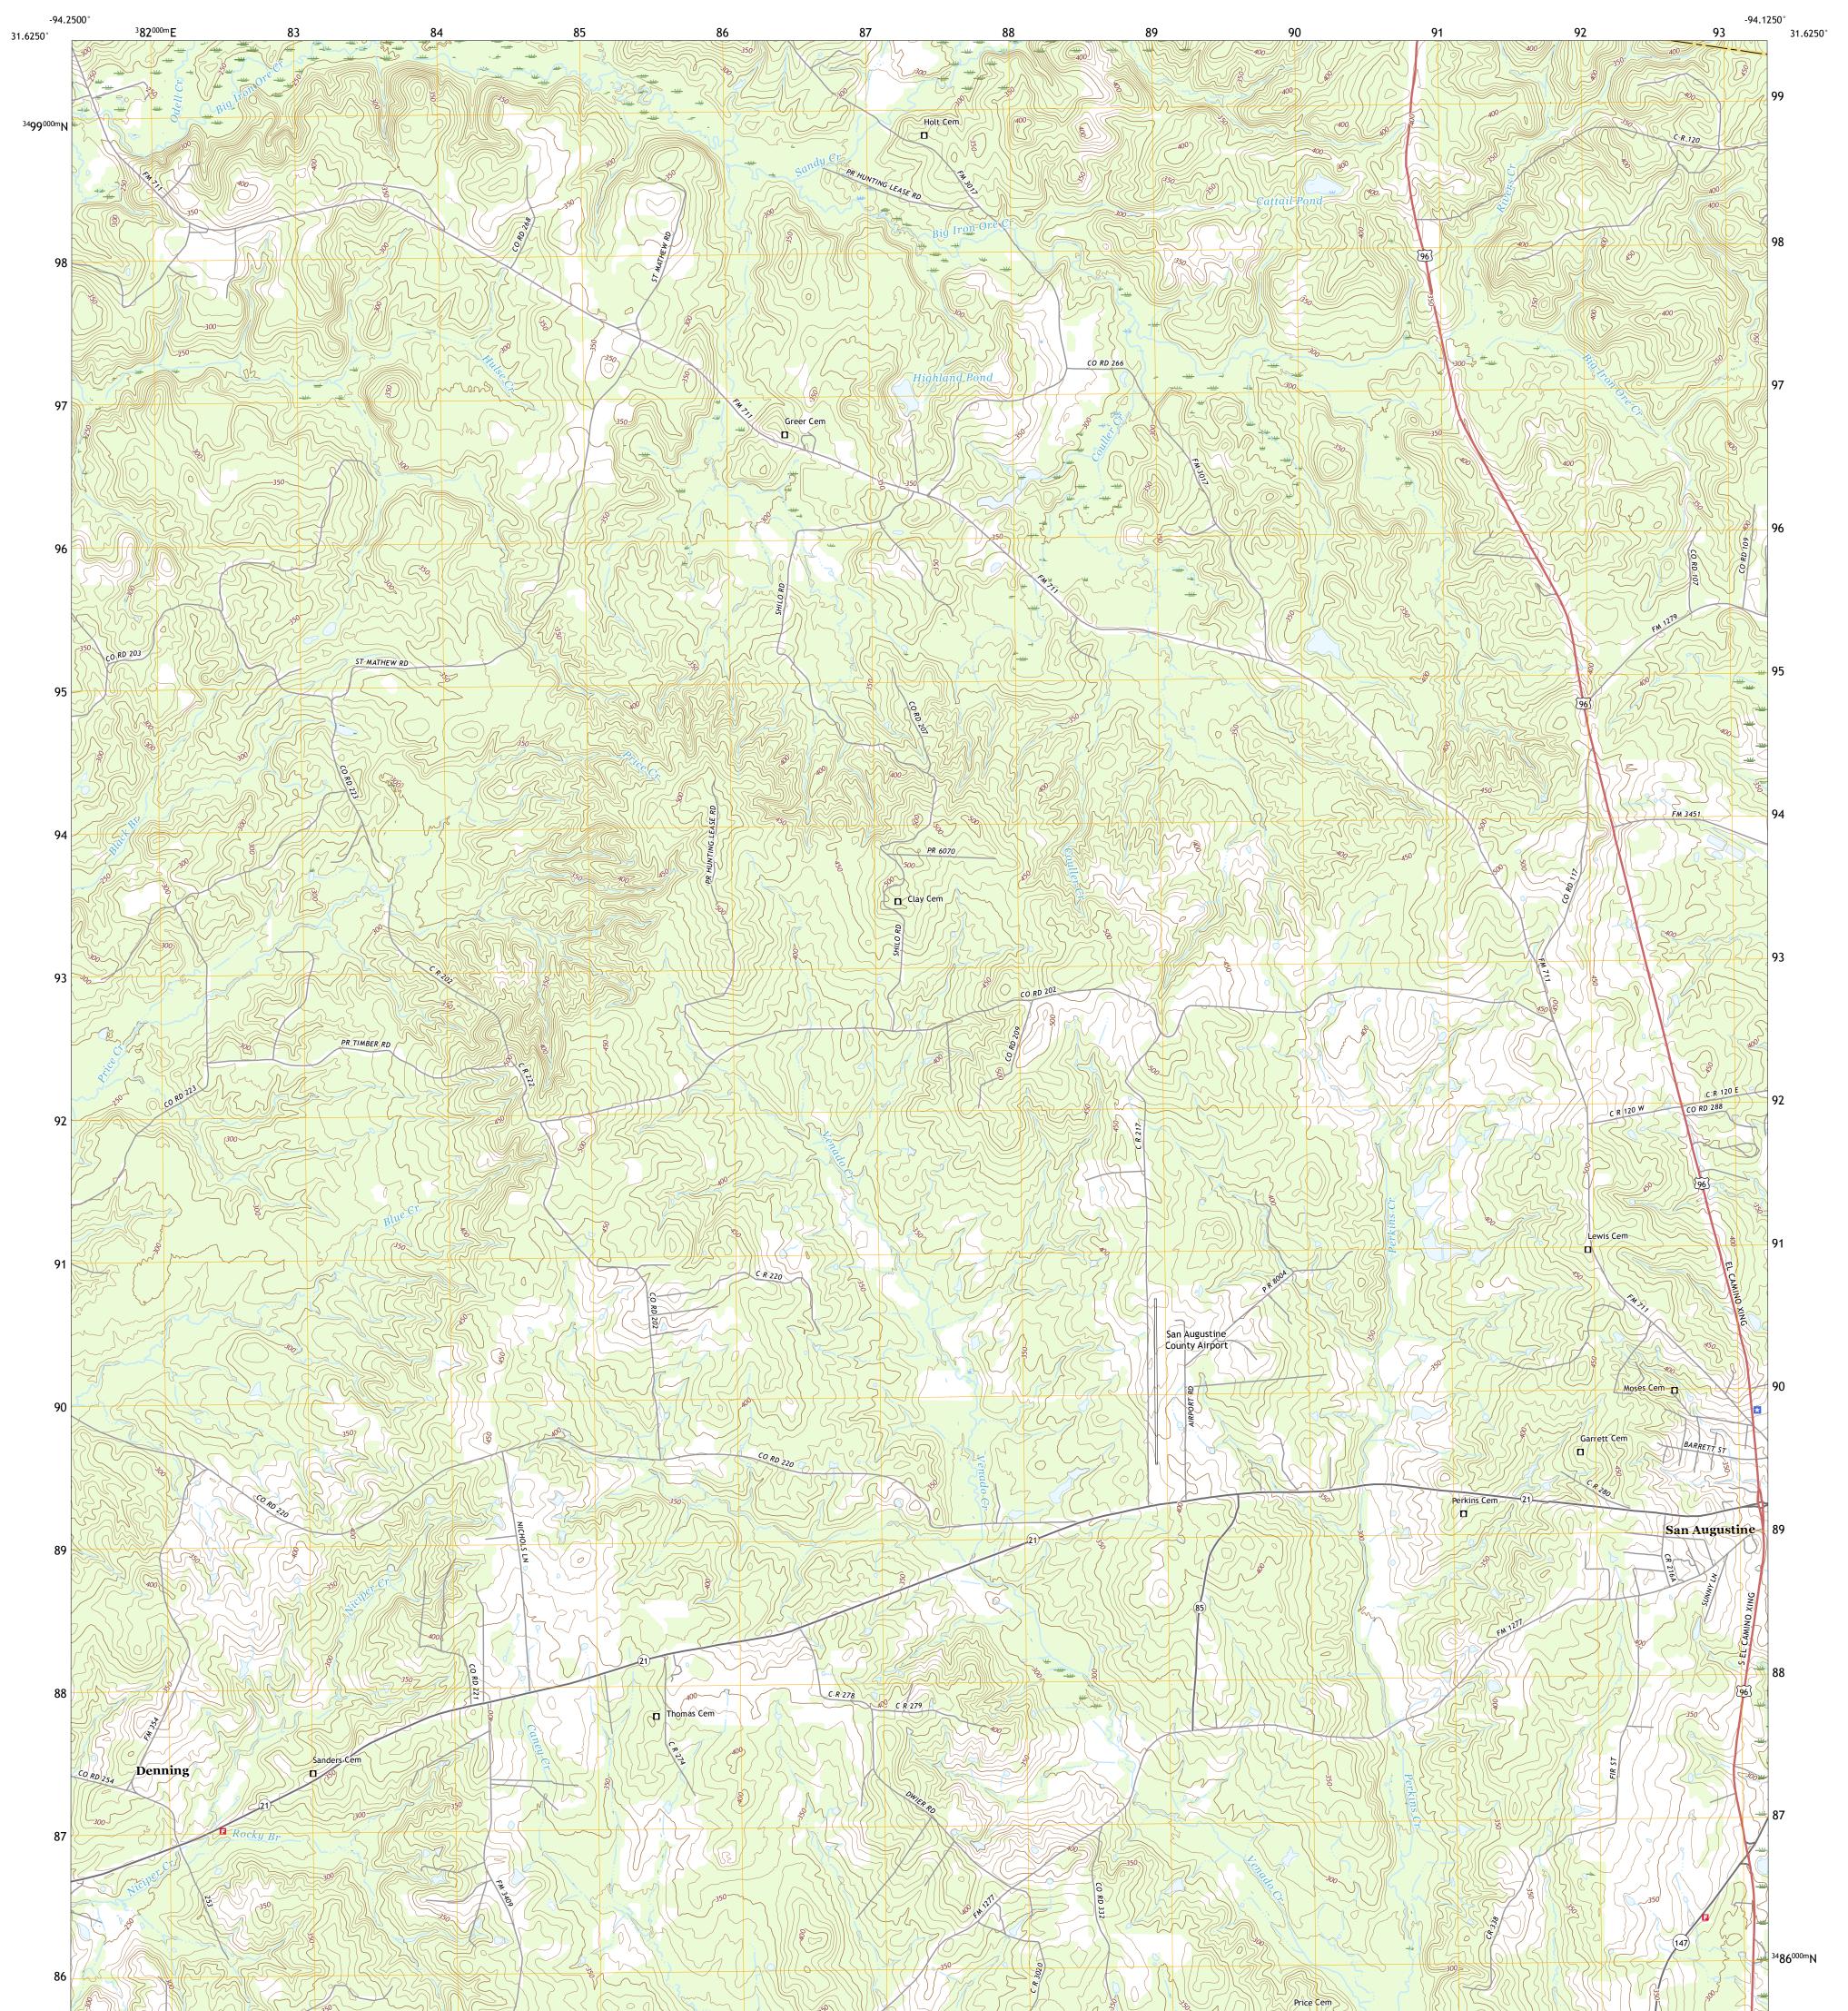

## U.S. DEPARTMENT OF THE INTERIOR U.S. GEOLOGICAL SURVEY

SAN AUGUSTINE WEST QUADRANGLE TEXAS 7.5-MINUTE SERIES

**Produced by the United States Geological Survey** North American Datum of 1983 (NAD83) World Geodetic System of 1984 (WGS84). Projection and 1 000-meter grid:Universal Transverse Mercator, Zone 15R This map is not a legal document. Boundaries may be generalized for this map scale. Private lands within government reservations may not be shown. Obtain permission before entering private lands.

Imagery......NAIP, October 2016 - November 2016Roads......U.S. Census Bureau, 2015 - 2018Names......GNIS, 1979Hydrography.....National Hydrography Dataset, 2003 - 2018Contours.....National Elevation Dataset, 2003 - 2018Boundaries.....Multiple sources; see metadata file 2016 - 2017Wetlands.....FWS National Wetlands Inventory 1980 - 1982

## NSN. 7 6 4 3 0 1 6 3 9 8 0 8 3 NGA REF NO. US GSX 2 4 K 3 9 5 9 2