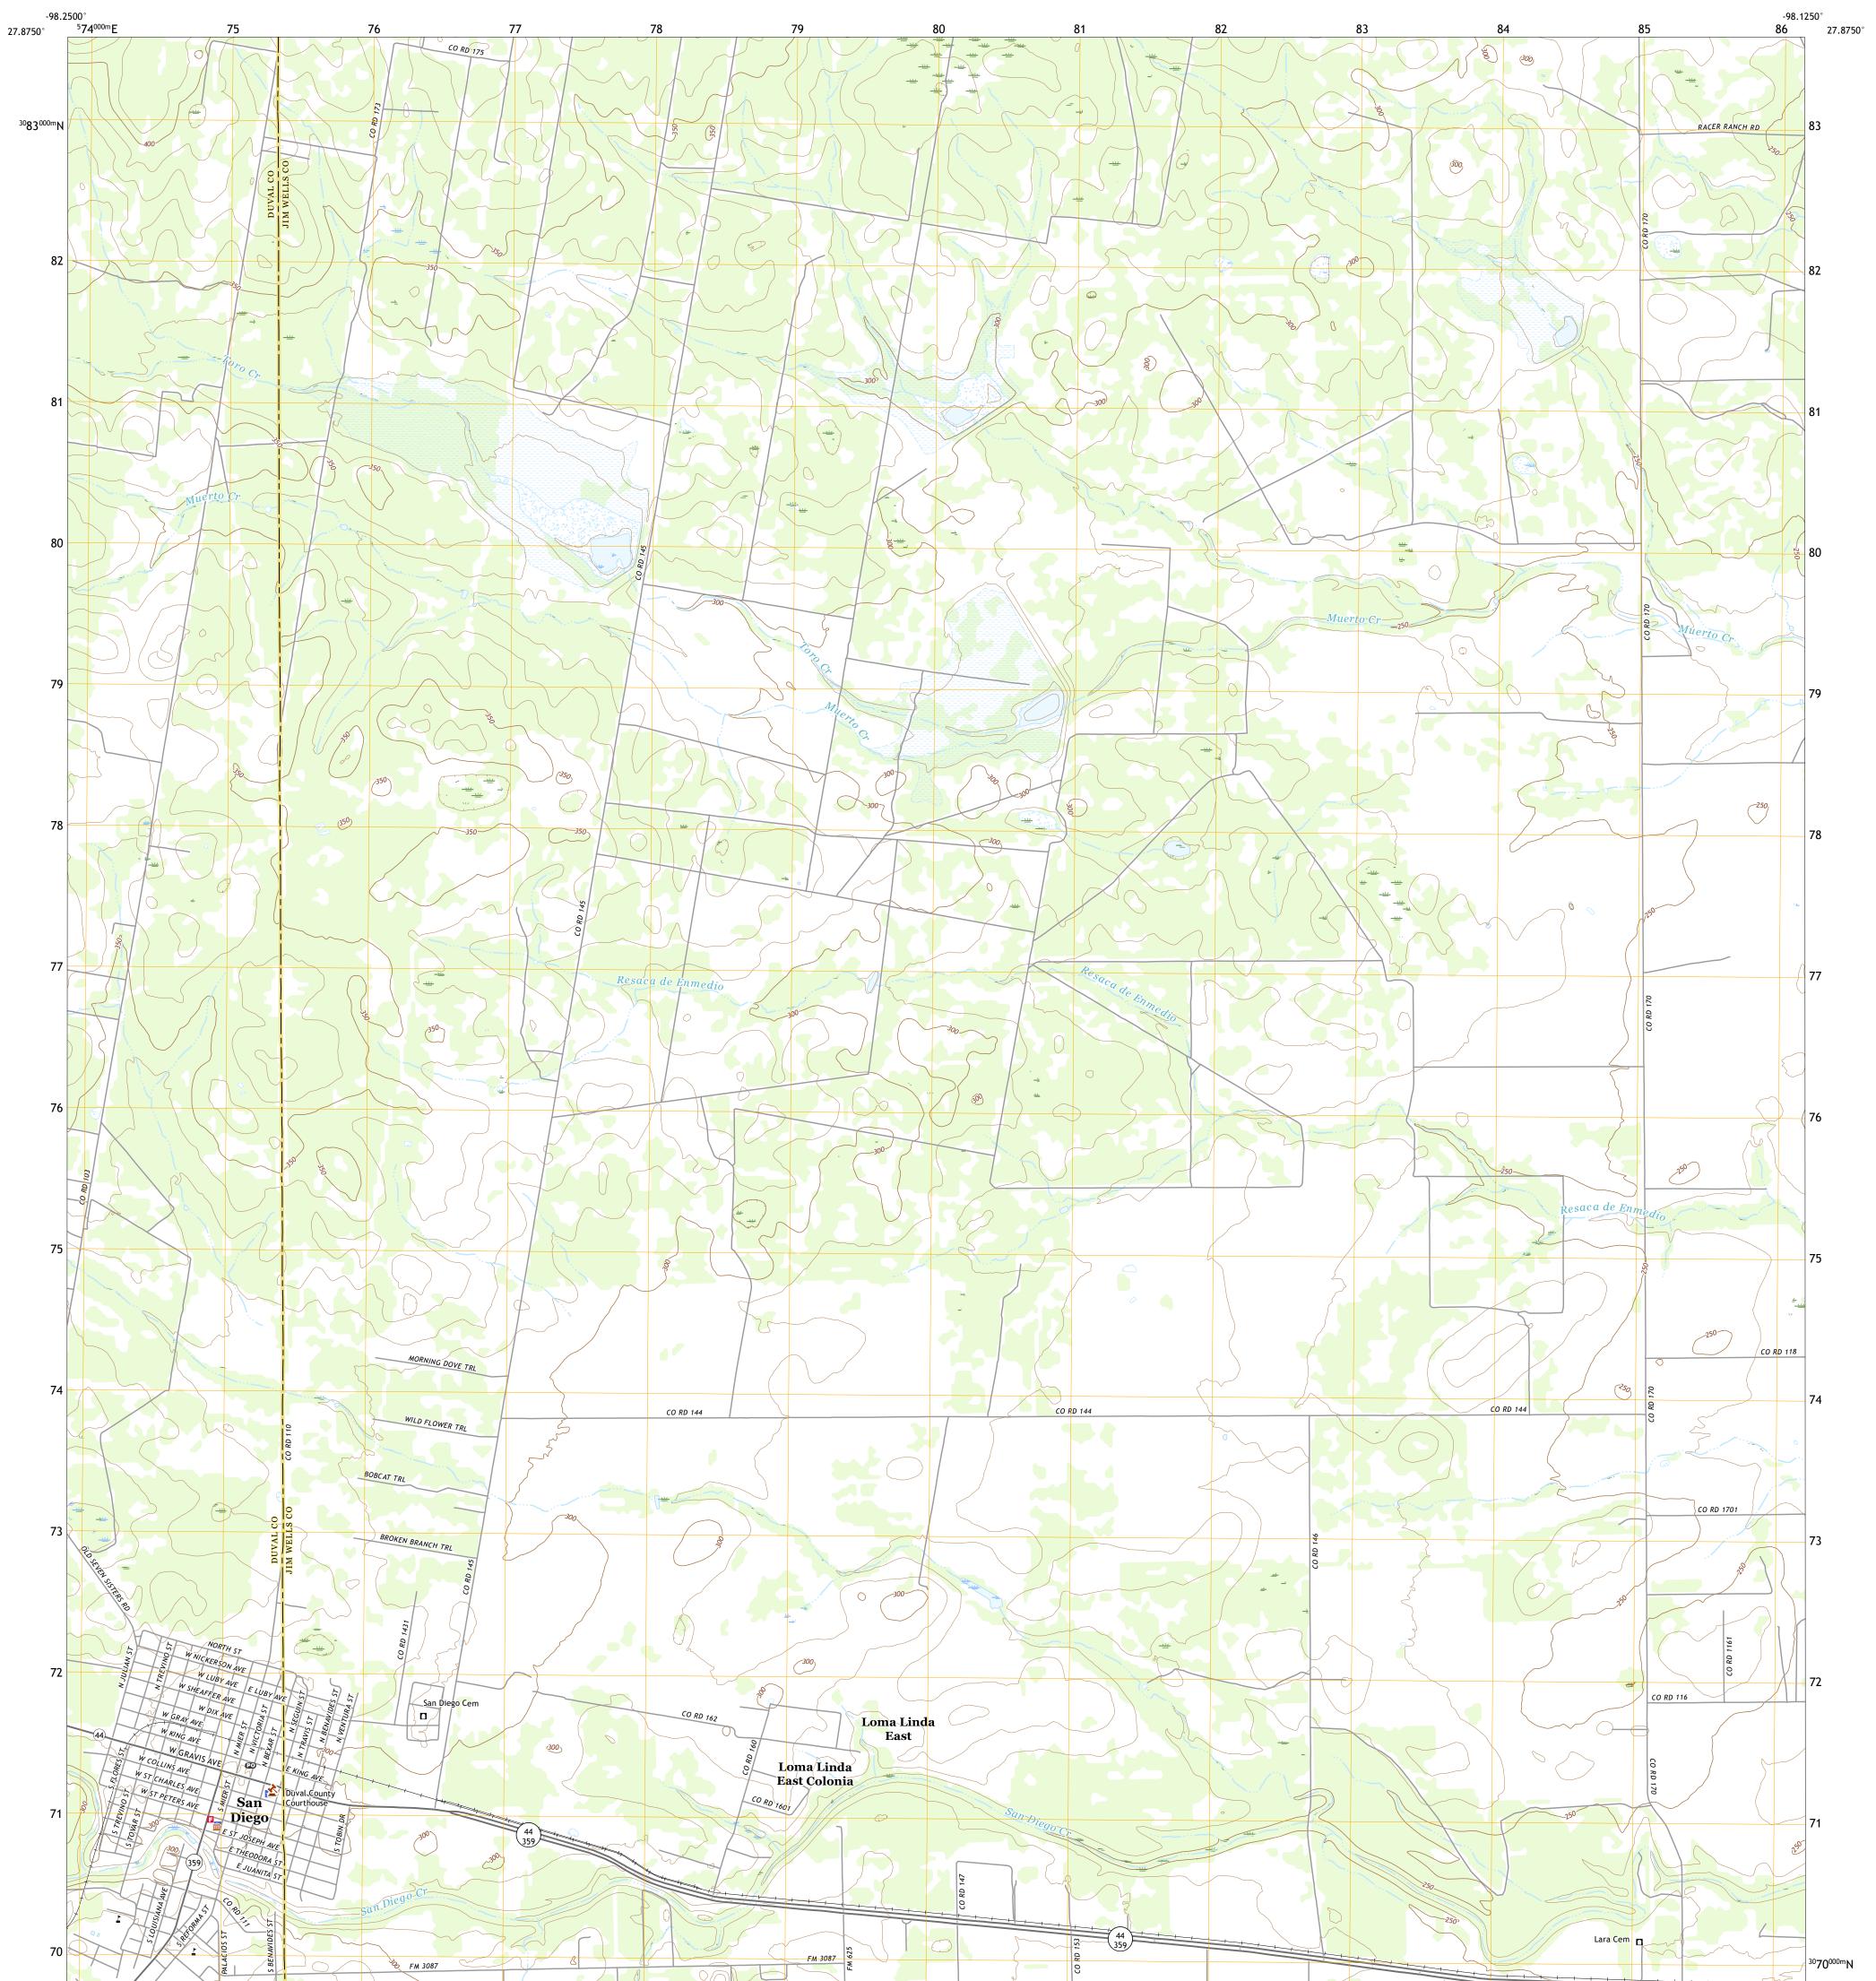

## U.S. DEPARTMENT OF THE INTERIOR U.S. GEOLOGICAL SURVEY

SAN DIEGO QUADRANGLE TEXAS 7.5-MINUTE SERIES

Produced by the United States Geological Survey North American Datum of 1983 (NAD83) World Geodetic System of 1984 (WGS84). Projection and 1 000-meter grid:Universal Transverse Mercator, Zone 14R This map is not a legal document. Boundaries may be generalized for this map scale. Private lands within government reservations may not be shown. Obtain permission before entering private lands.