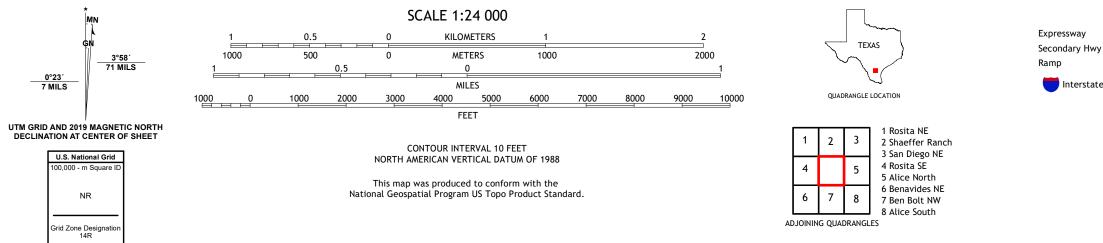

## U.S. DEPARTMENT OF THE INTERIOR U.S. GEOLOGICAL SURVEY

SAN DIEGO QUADRANGLE TEXAS 7.5-MINUTE SERIES

Produced by the United States Geological Survey North American Datum of 1983 (NAD83) World Geodetic System of 1984 (WGS84). Projection and 1 000-meter grid:Universal Transverse Mercator, Zone 14R This map is not a legal document. Boundaries may be generalized for this map scale. Private lands within government reservations may not be shown. Obtain permission before entering private lands.