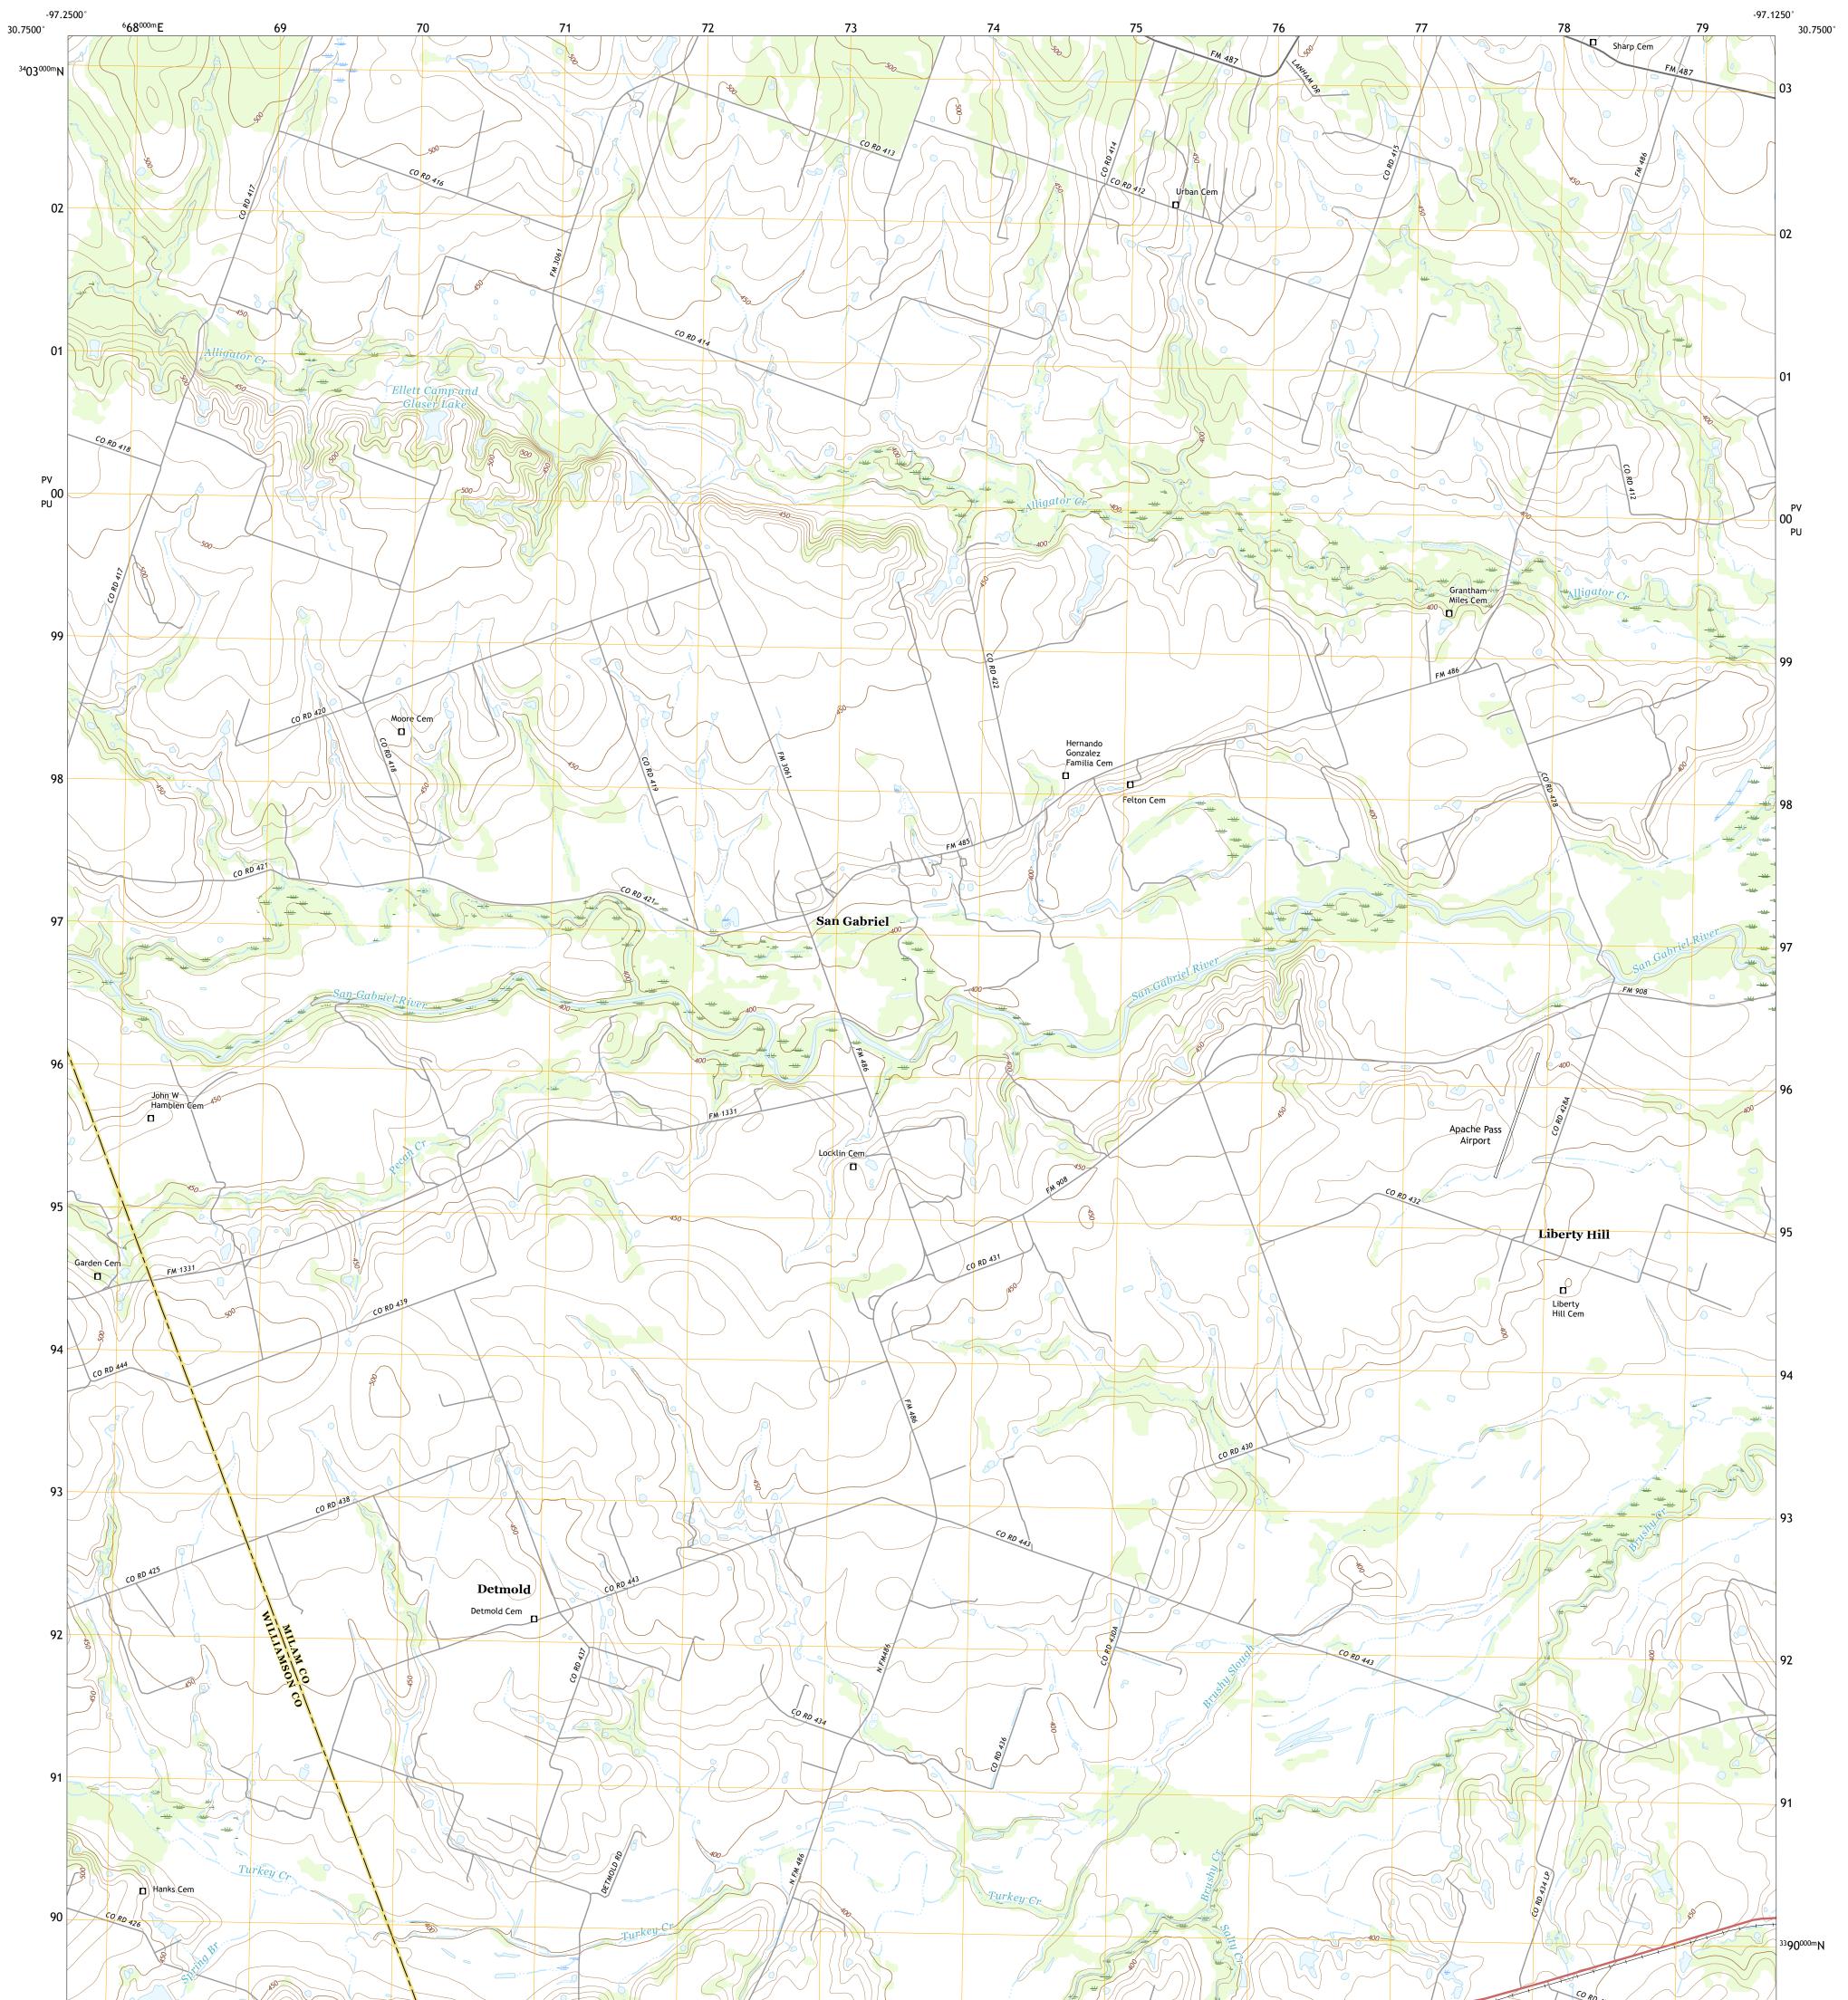

## U.S. DEPARTMENT OF THE INTERIOR U.S. GEOLOGICAL SURVEY

SAN GABRIEL QUADRANGLE TEXAS 7.5-MINUTE SERIES

Produced by the United States Geological Survey North American Datum of 1983 (NAD83) World Geodetic System of 1984 (WGS84). Projection and 1 000-meter grid:Universal Transverse Mercator, Zone 14R This map is not a legal document. Boundaries may be generalized for this map scale. Private lands within government reservations may not be shown. Obtain permission before entering private lands.