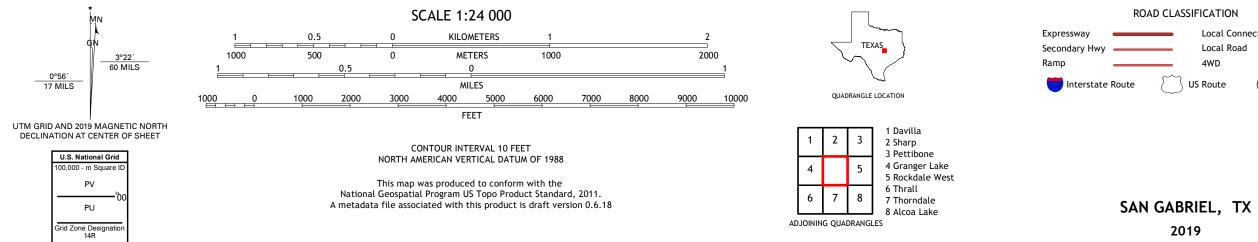

## U.S. DEPARTMENT OF THE INTERIOR U.S. GEOLOGICAL SURVEY

SAN GABRIEL QUADRANGLE TEXAS 7.5-MINUTE SERIES

Produced by the United States Geological Survey North American Datum of 1983 (NAD83) World Geodetic System of 1984 (WGS84). Projection and 1 000-meter grid:Universal Transverse Mercator, Zone 14R This map is not a legal document. Boundaries may be generalized for this map scale. Private lands within government reservations may not be shown. Obtain permission before entering private lands.