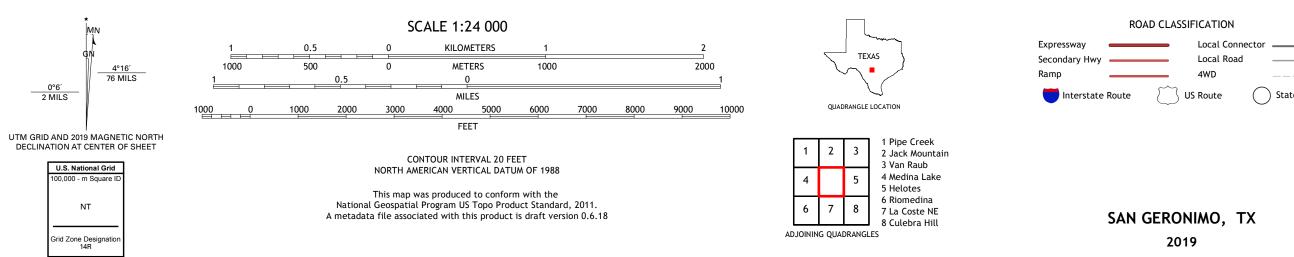

gical Survey North American Datum of 1983 (NAD83) World Geodetic System of 1984 (WGS84). Projection and 1 000-meter grid:Universal Transverse Mercator, Zone 14R This map is not a legal document. Boundaries may be generalized for this map scale. Private lands within government reservations may not be shown. Obtain permission before entering private lands.

......NAIP, September 2016 - November 2016 U.S. Census Bureau, 2015 .....GNIS, 1979 - 2018 nal Hydrography Dataset, 2003 - 2018 ..National Elevation Dataset, 2003 see metadata file 2016 - 2017 Imagery... Roads..... Names..... Hydrography..... Contours.... .....National Hydrography Dataset, 2003 -.....National Elevation Dataset, ....Multiple sources; see metadata file 2016 -Boundaries... National 1983 ..FWS Wetlands... Wetlands Inventory



NSN. 7643016398092 NGA REF NO. US GS X 24 K 39 6 2 3

\_\_\_\_

State Route