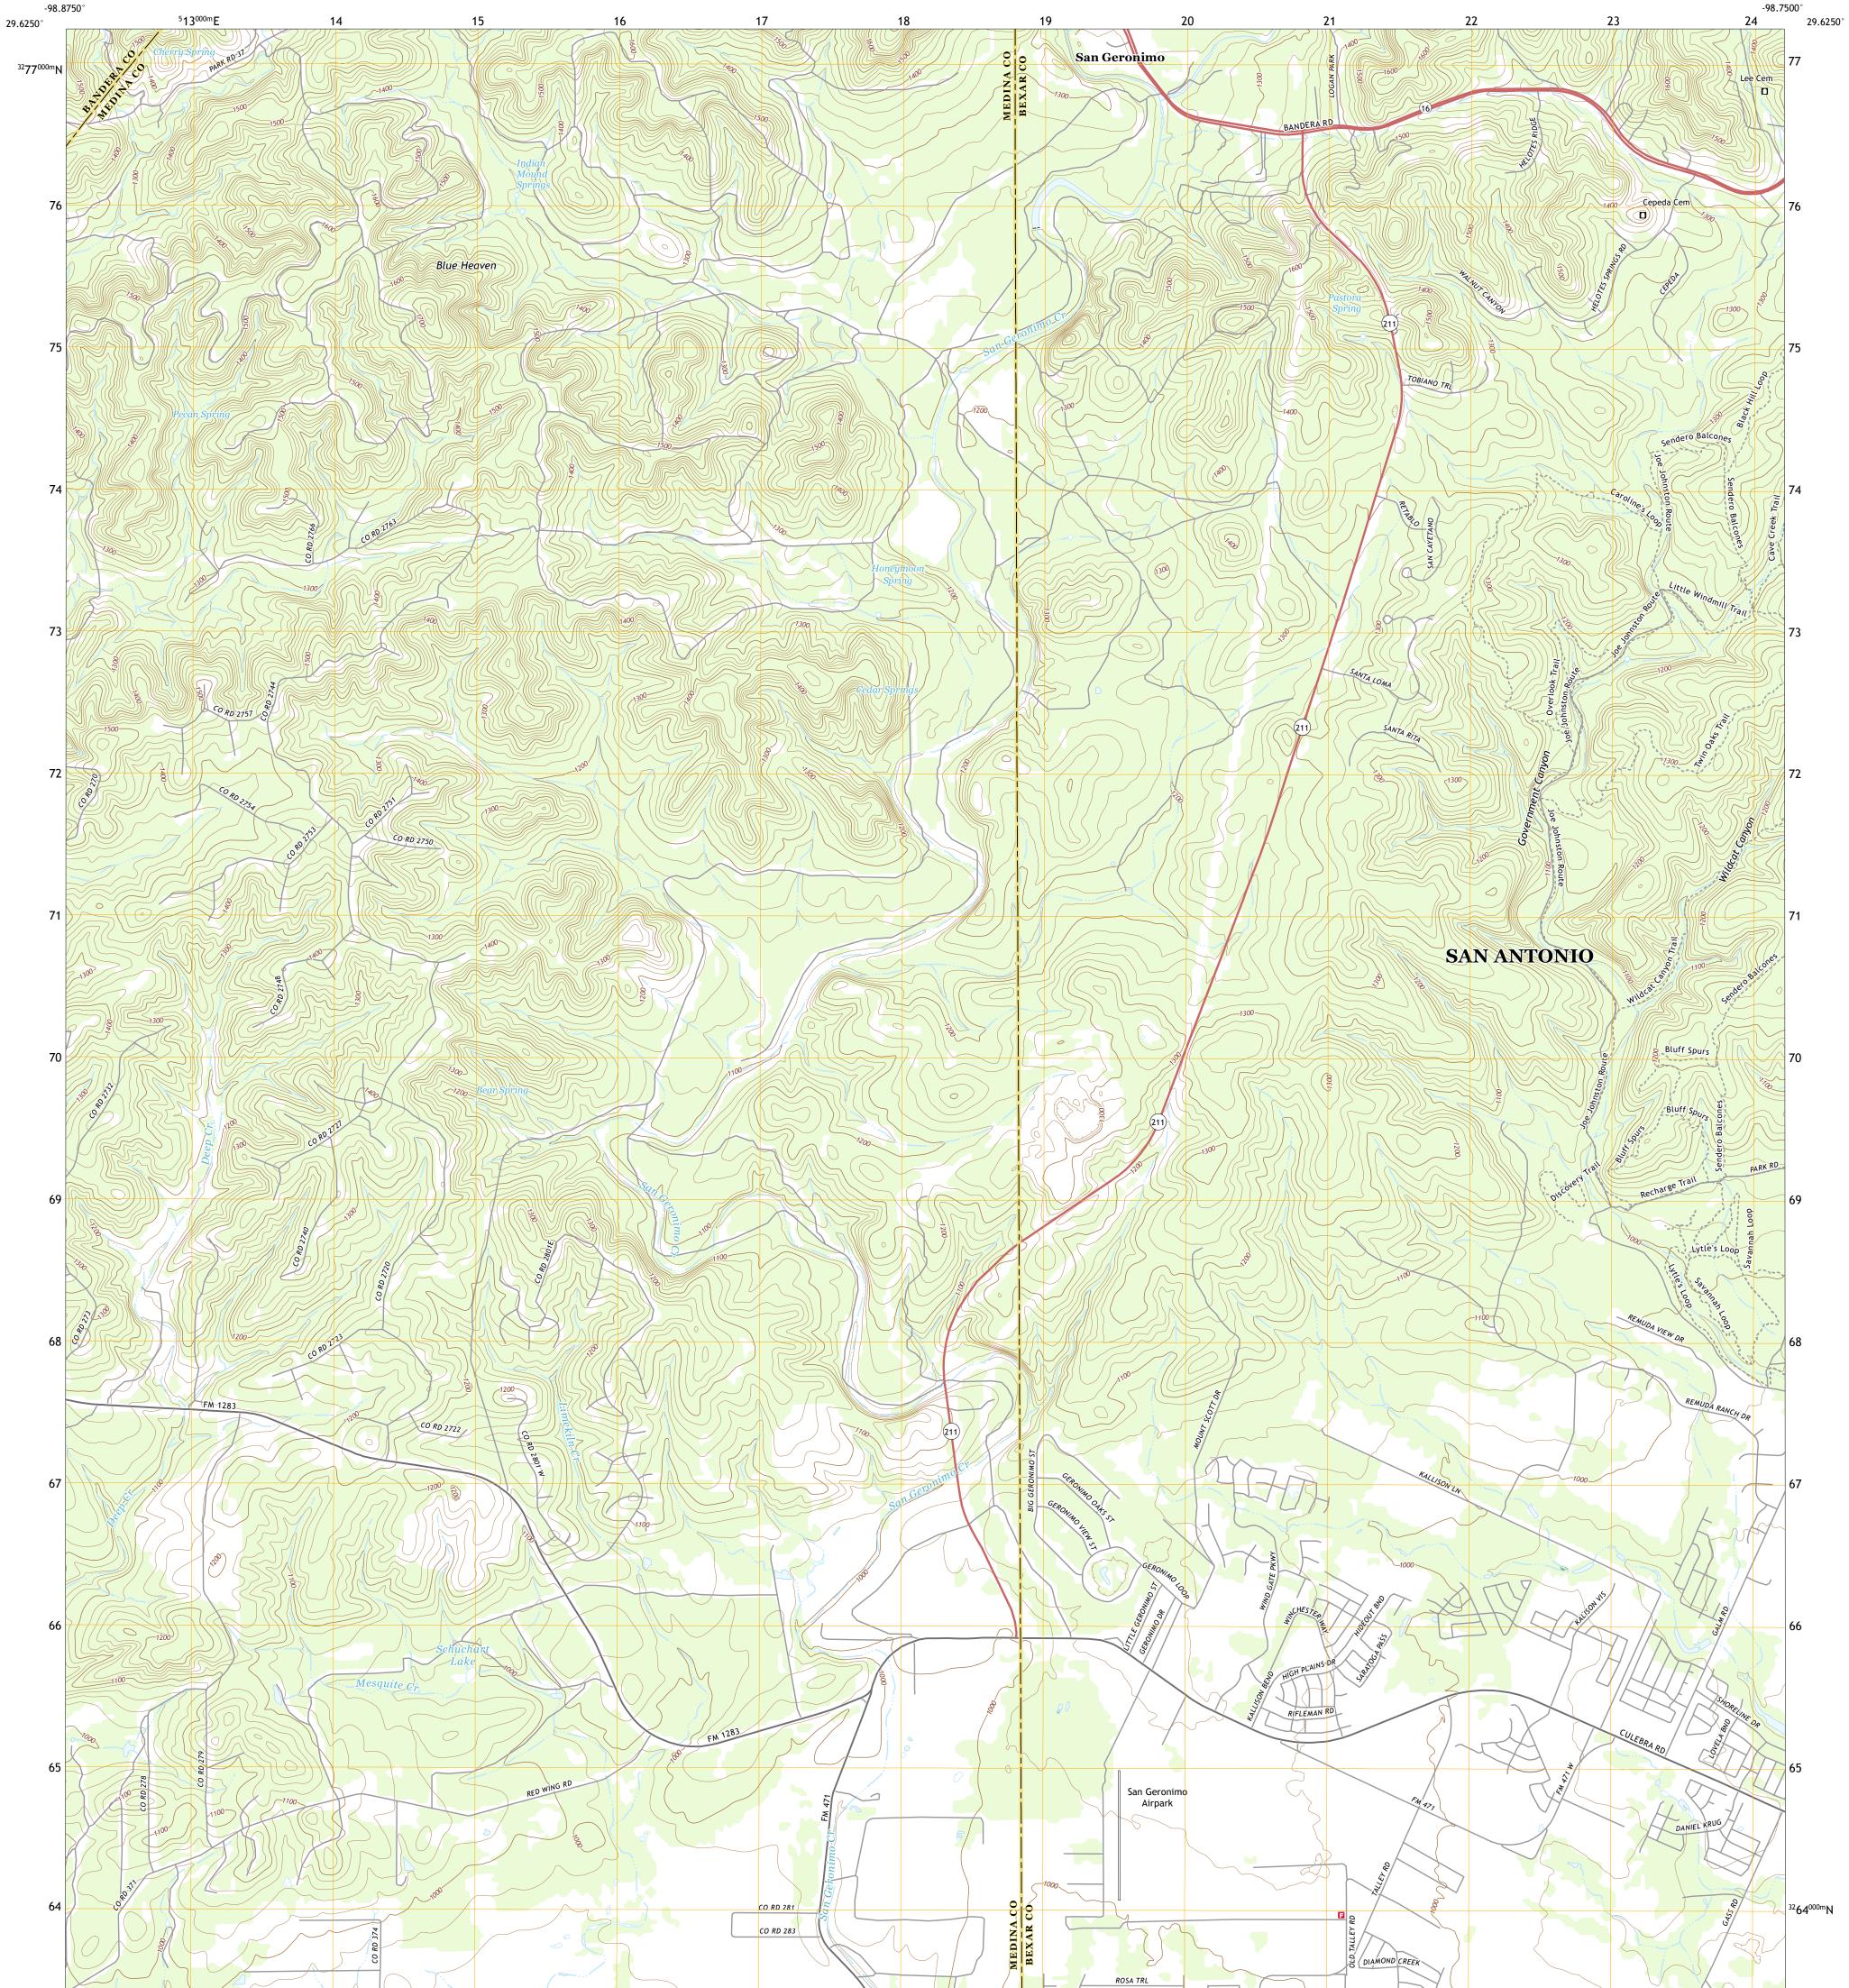

## U.S. DEPARTMENT OF THE INTERIOR U.S. GEOLOGICAL SURVEY

SAN GERONIMO QUADRANGLE TEXAS 7.5-MINUTE SERIES

Produced by the United States Geological Survey North American Datum of 1983 (NAD83) World Geodetic System of 1984 (WGS84). Projection and 1 000-meter grid:Universal Transverse Mercator, Zone 14R This map is not a legal document. Boundaries may be generalized for this map scale. Private lands within government reservations may not be shown. Obtain permission before entering private lands.