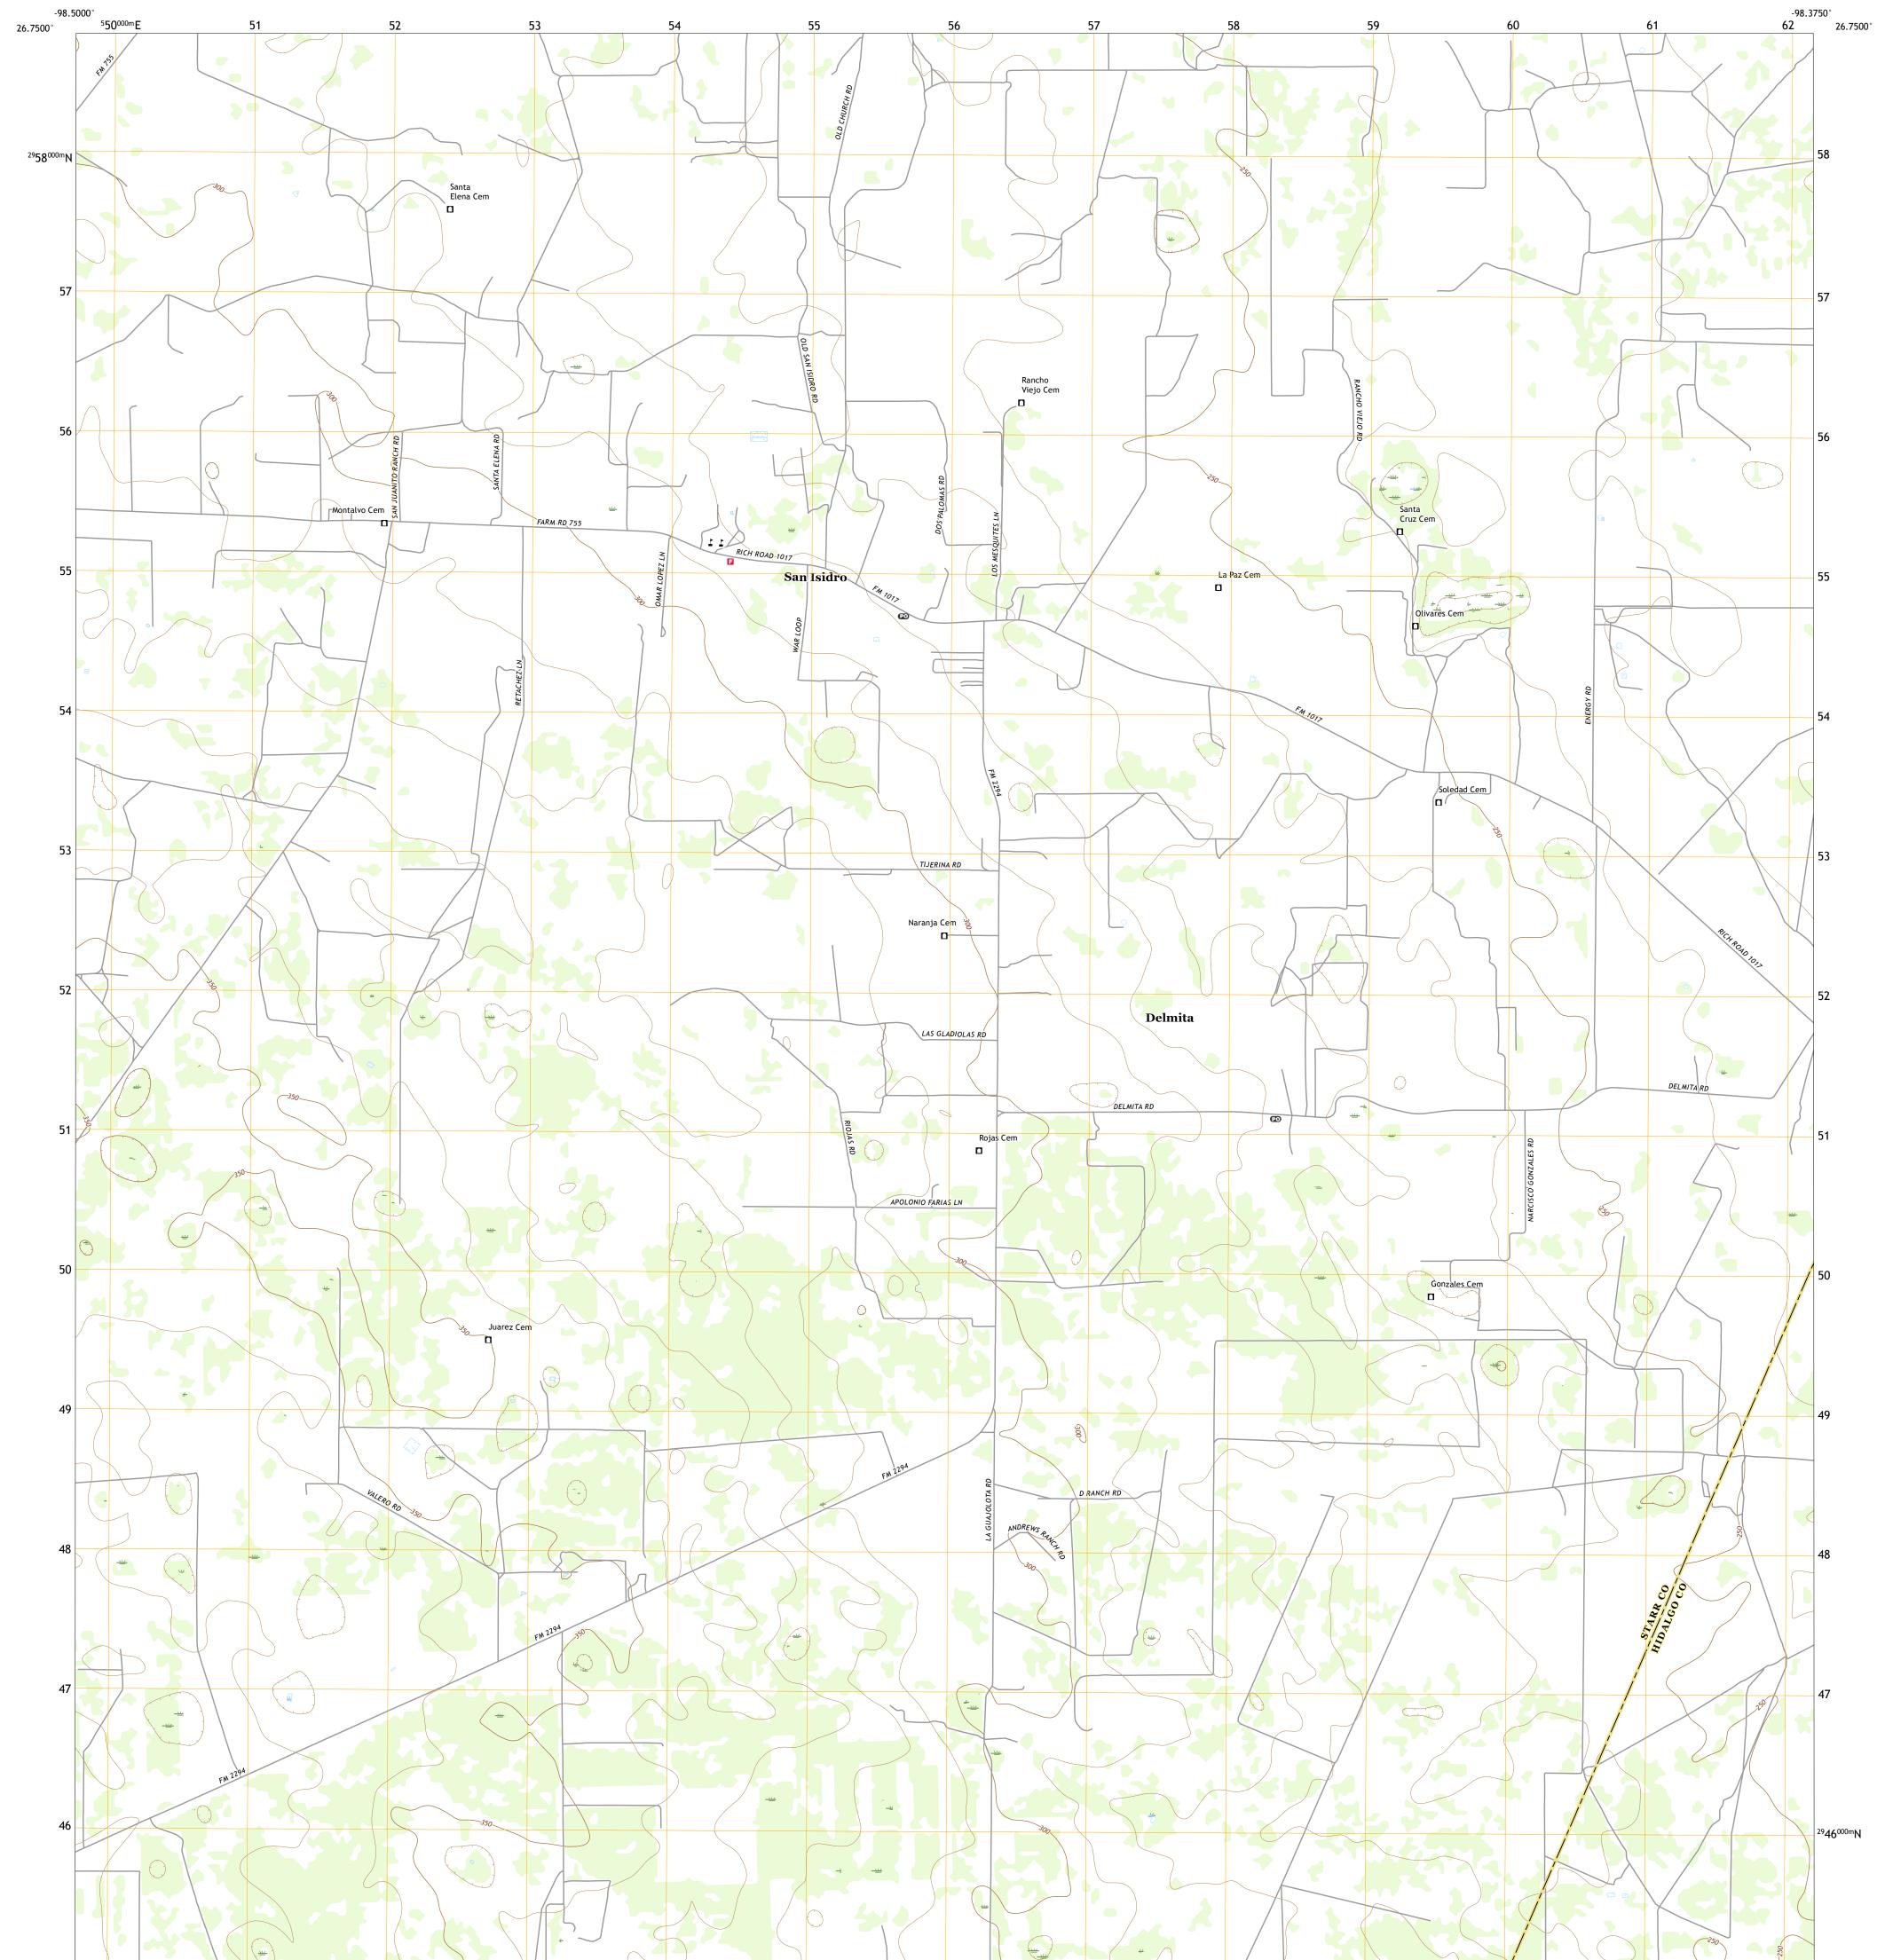

Produced by the United States Geological Survey North American Datum of 1983 (NAD83) World Geodetic System of 1984 (WGS84). Projection and 1 000-meter grid:Universal Transverse Mercator, Zone 14R This map is not a legal document. Boundaries may be generalized for this map scale. Private lands within government reservations may not be shown. Obtain permission before entering private lands.

Imagery......NAIP, July 2016 - December 2016Roads.....U.S. Census Bureau, 2015Names......GNIS, 1979 - 2018Hydrography.....National Hydrography Dataset, 2003 - 2018Contours.....National Elevation Dataset, 2008Boundaries....Multiple sources; see metadata file 2016 - 2017Wetlands.....FWS National Wetlands Inventory 1983