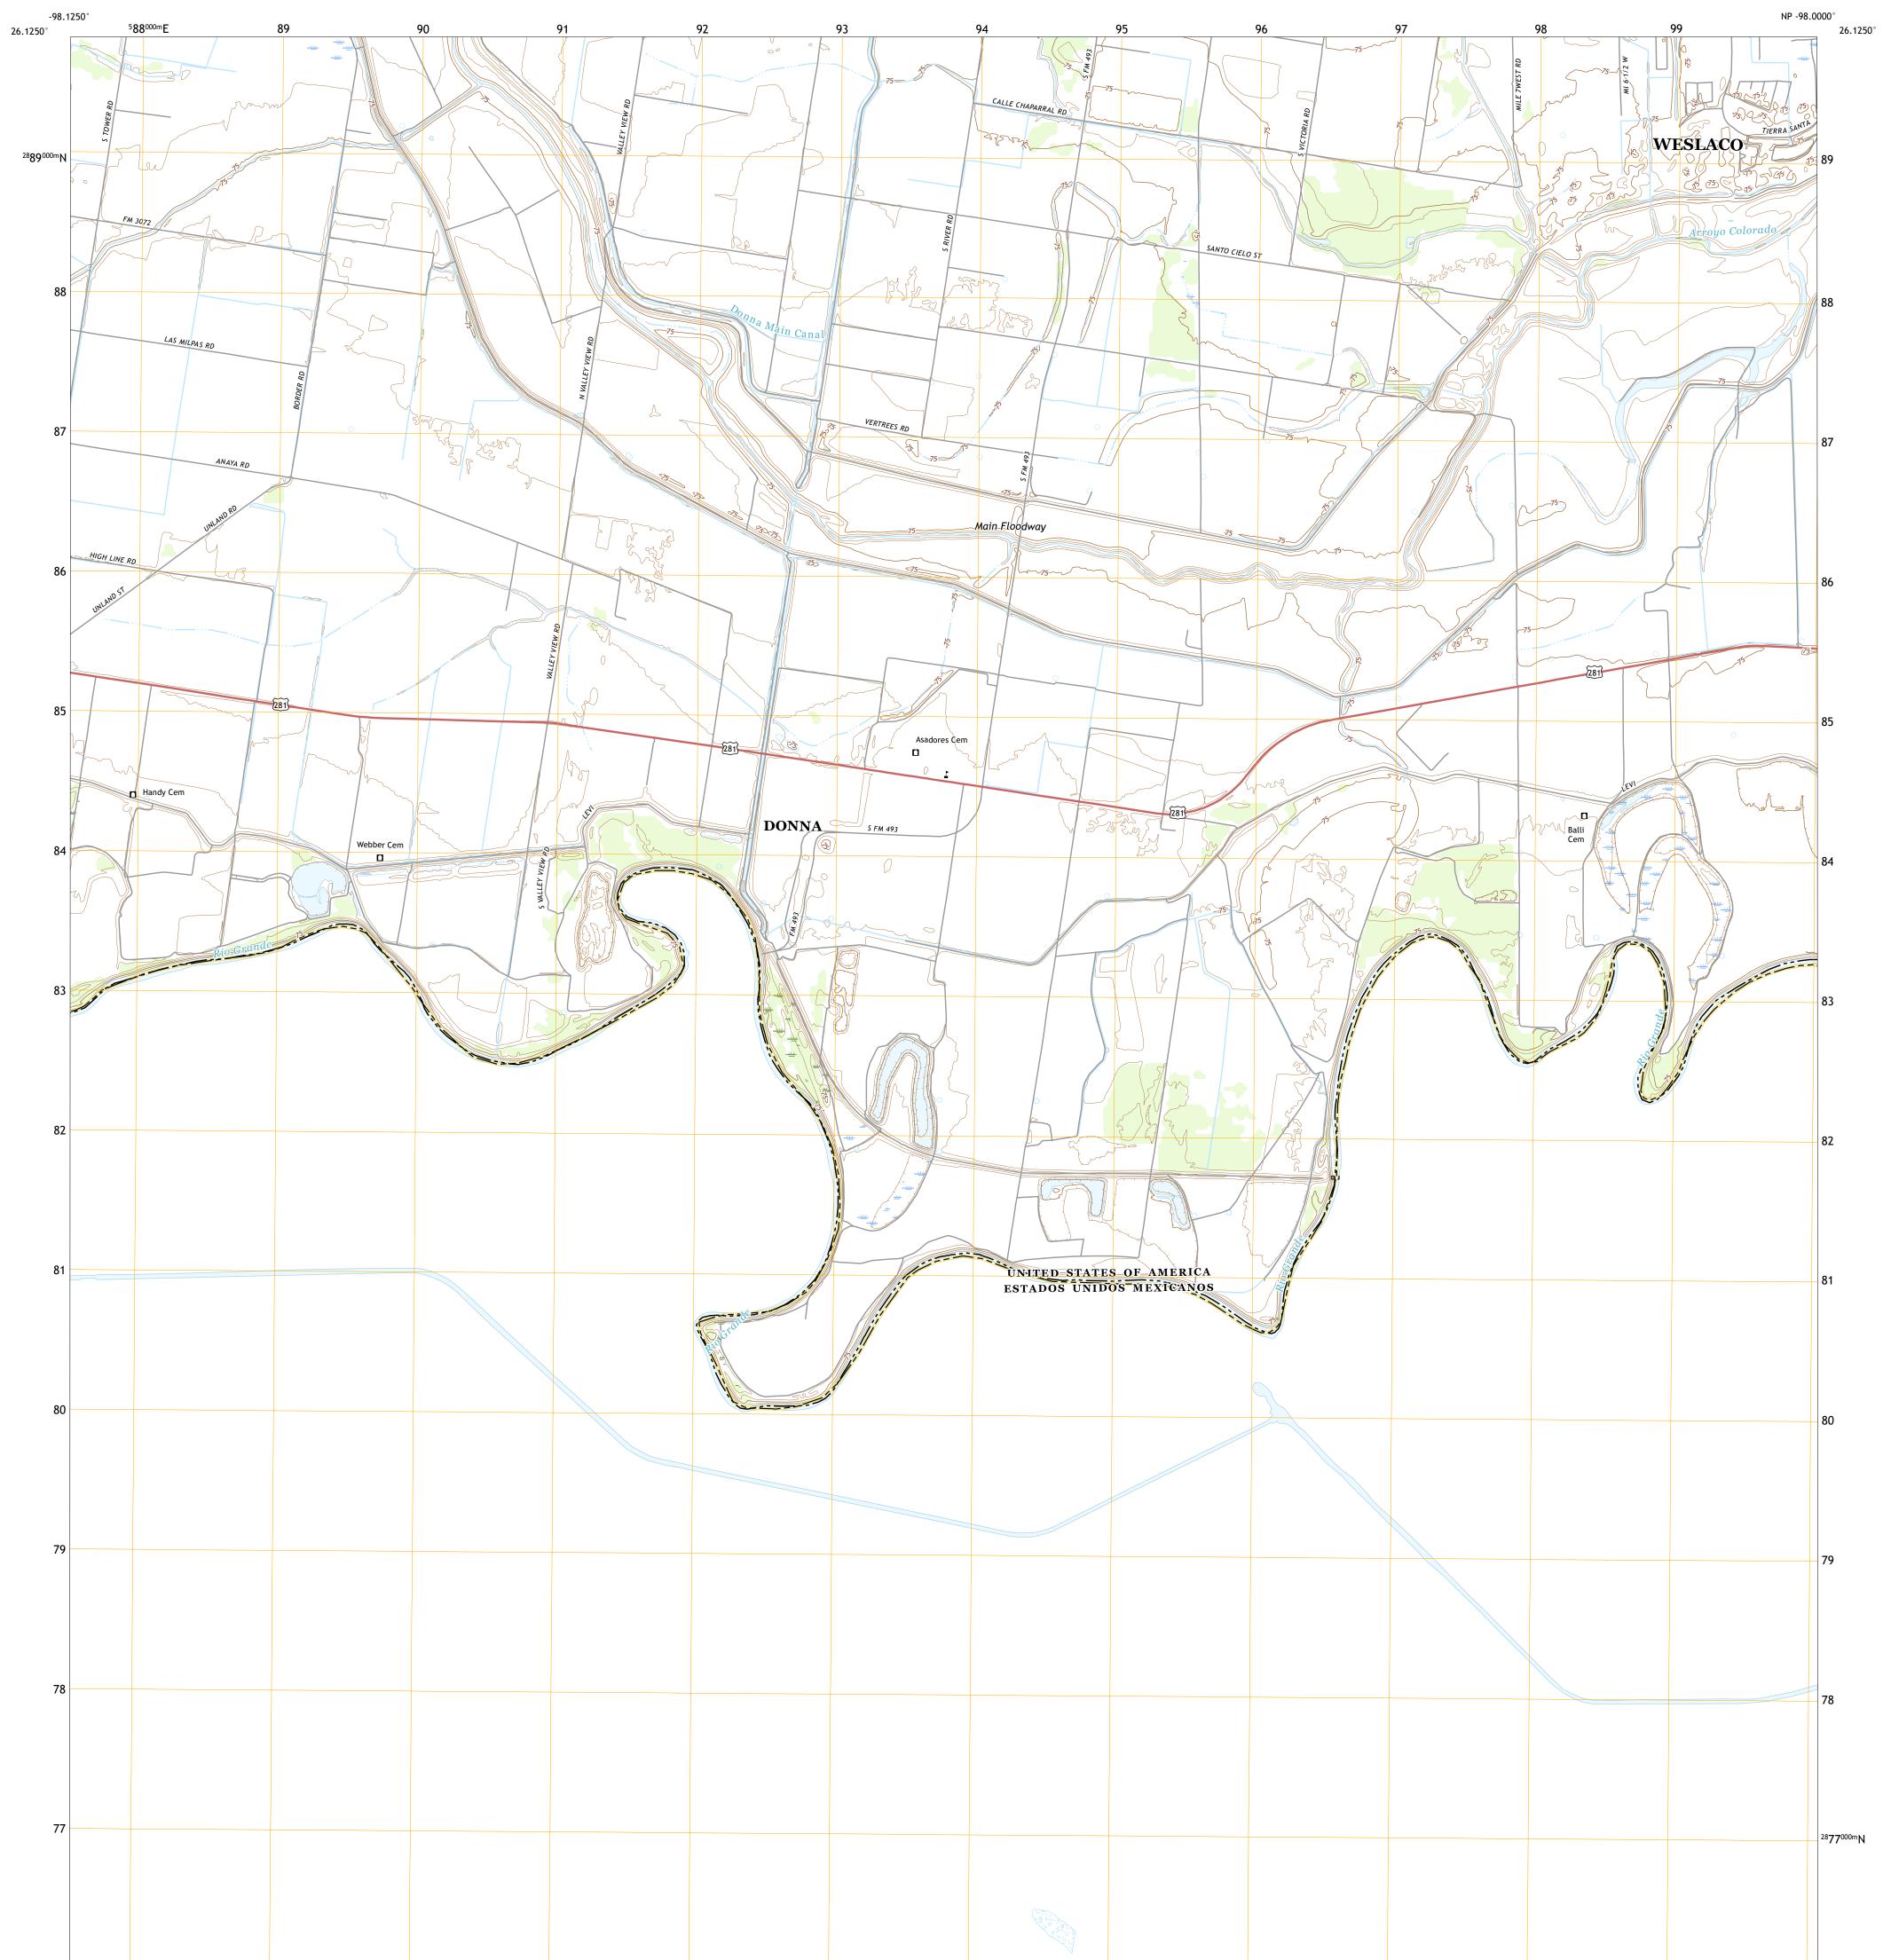

## U.S. DEPARTMENT OF THE INTERIOR U.S. GEOLOGICAL SURVEY

Produced by the United States Geological Survey North American Datum of 1983 (NAD83) World Geodetic System of 1984 (WGS84). Projection and 1 000-meter grid:Universal Transverse Mercator, Zone 14R This map is not a legal document. Boundaries may be generalized for this map scale. Private lands within government reservations may not be shown. Obtain permission before entering private lands.

 Imagery......NAIP, October 2016 - January 2017

 Roads......U.S.
 Census

 Bureau,
 2015

 Names......GNIS, 1979 - 2021

 Hydrography.....National
 Hydrography Dataset,

 Contours.....National
 Elevation

 Dataset,
 2019

 Boundaries.....Multiple
 sources;

 See
 metadata

 Gourdaries......FWS
 National

 Wetlands
 Inventory

 Not
 Available