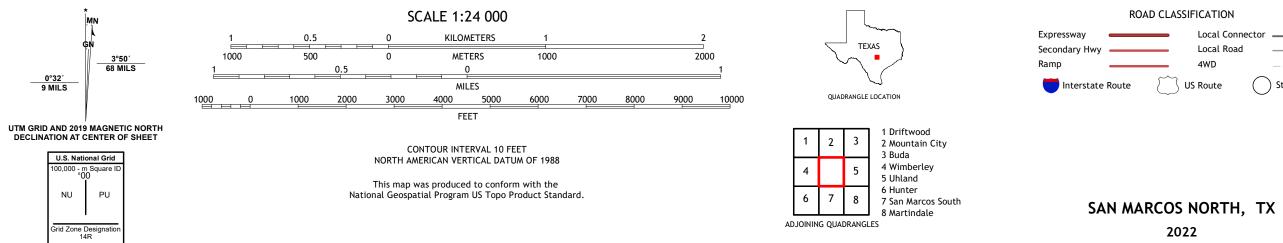

## U.S. DEPARTMENT OF THE INTERIOR U.S. GEOLOGICAL SURVEY

SAN MARCOS NORTH QUADRANGLE TEXAS 7.5-MINUTE SERIES

Produced by the United States Geological Survey North American Datum of 1983 (NAD83) World Geodetic System of 1984 (WGS84). Projection and 1 000-meter grid:Universal Transverse Mercator, Zone 14R This map is not a legal document. Boundaries may be generalized for this map scale. Private lands within government reservations may not be shown. Obtain permission before entering private lands.

Local Connector \_\_\_\_\_ Local Road 4WD US Route State Route