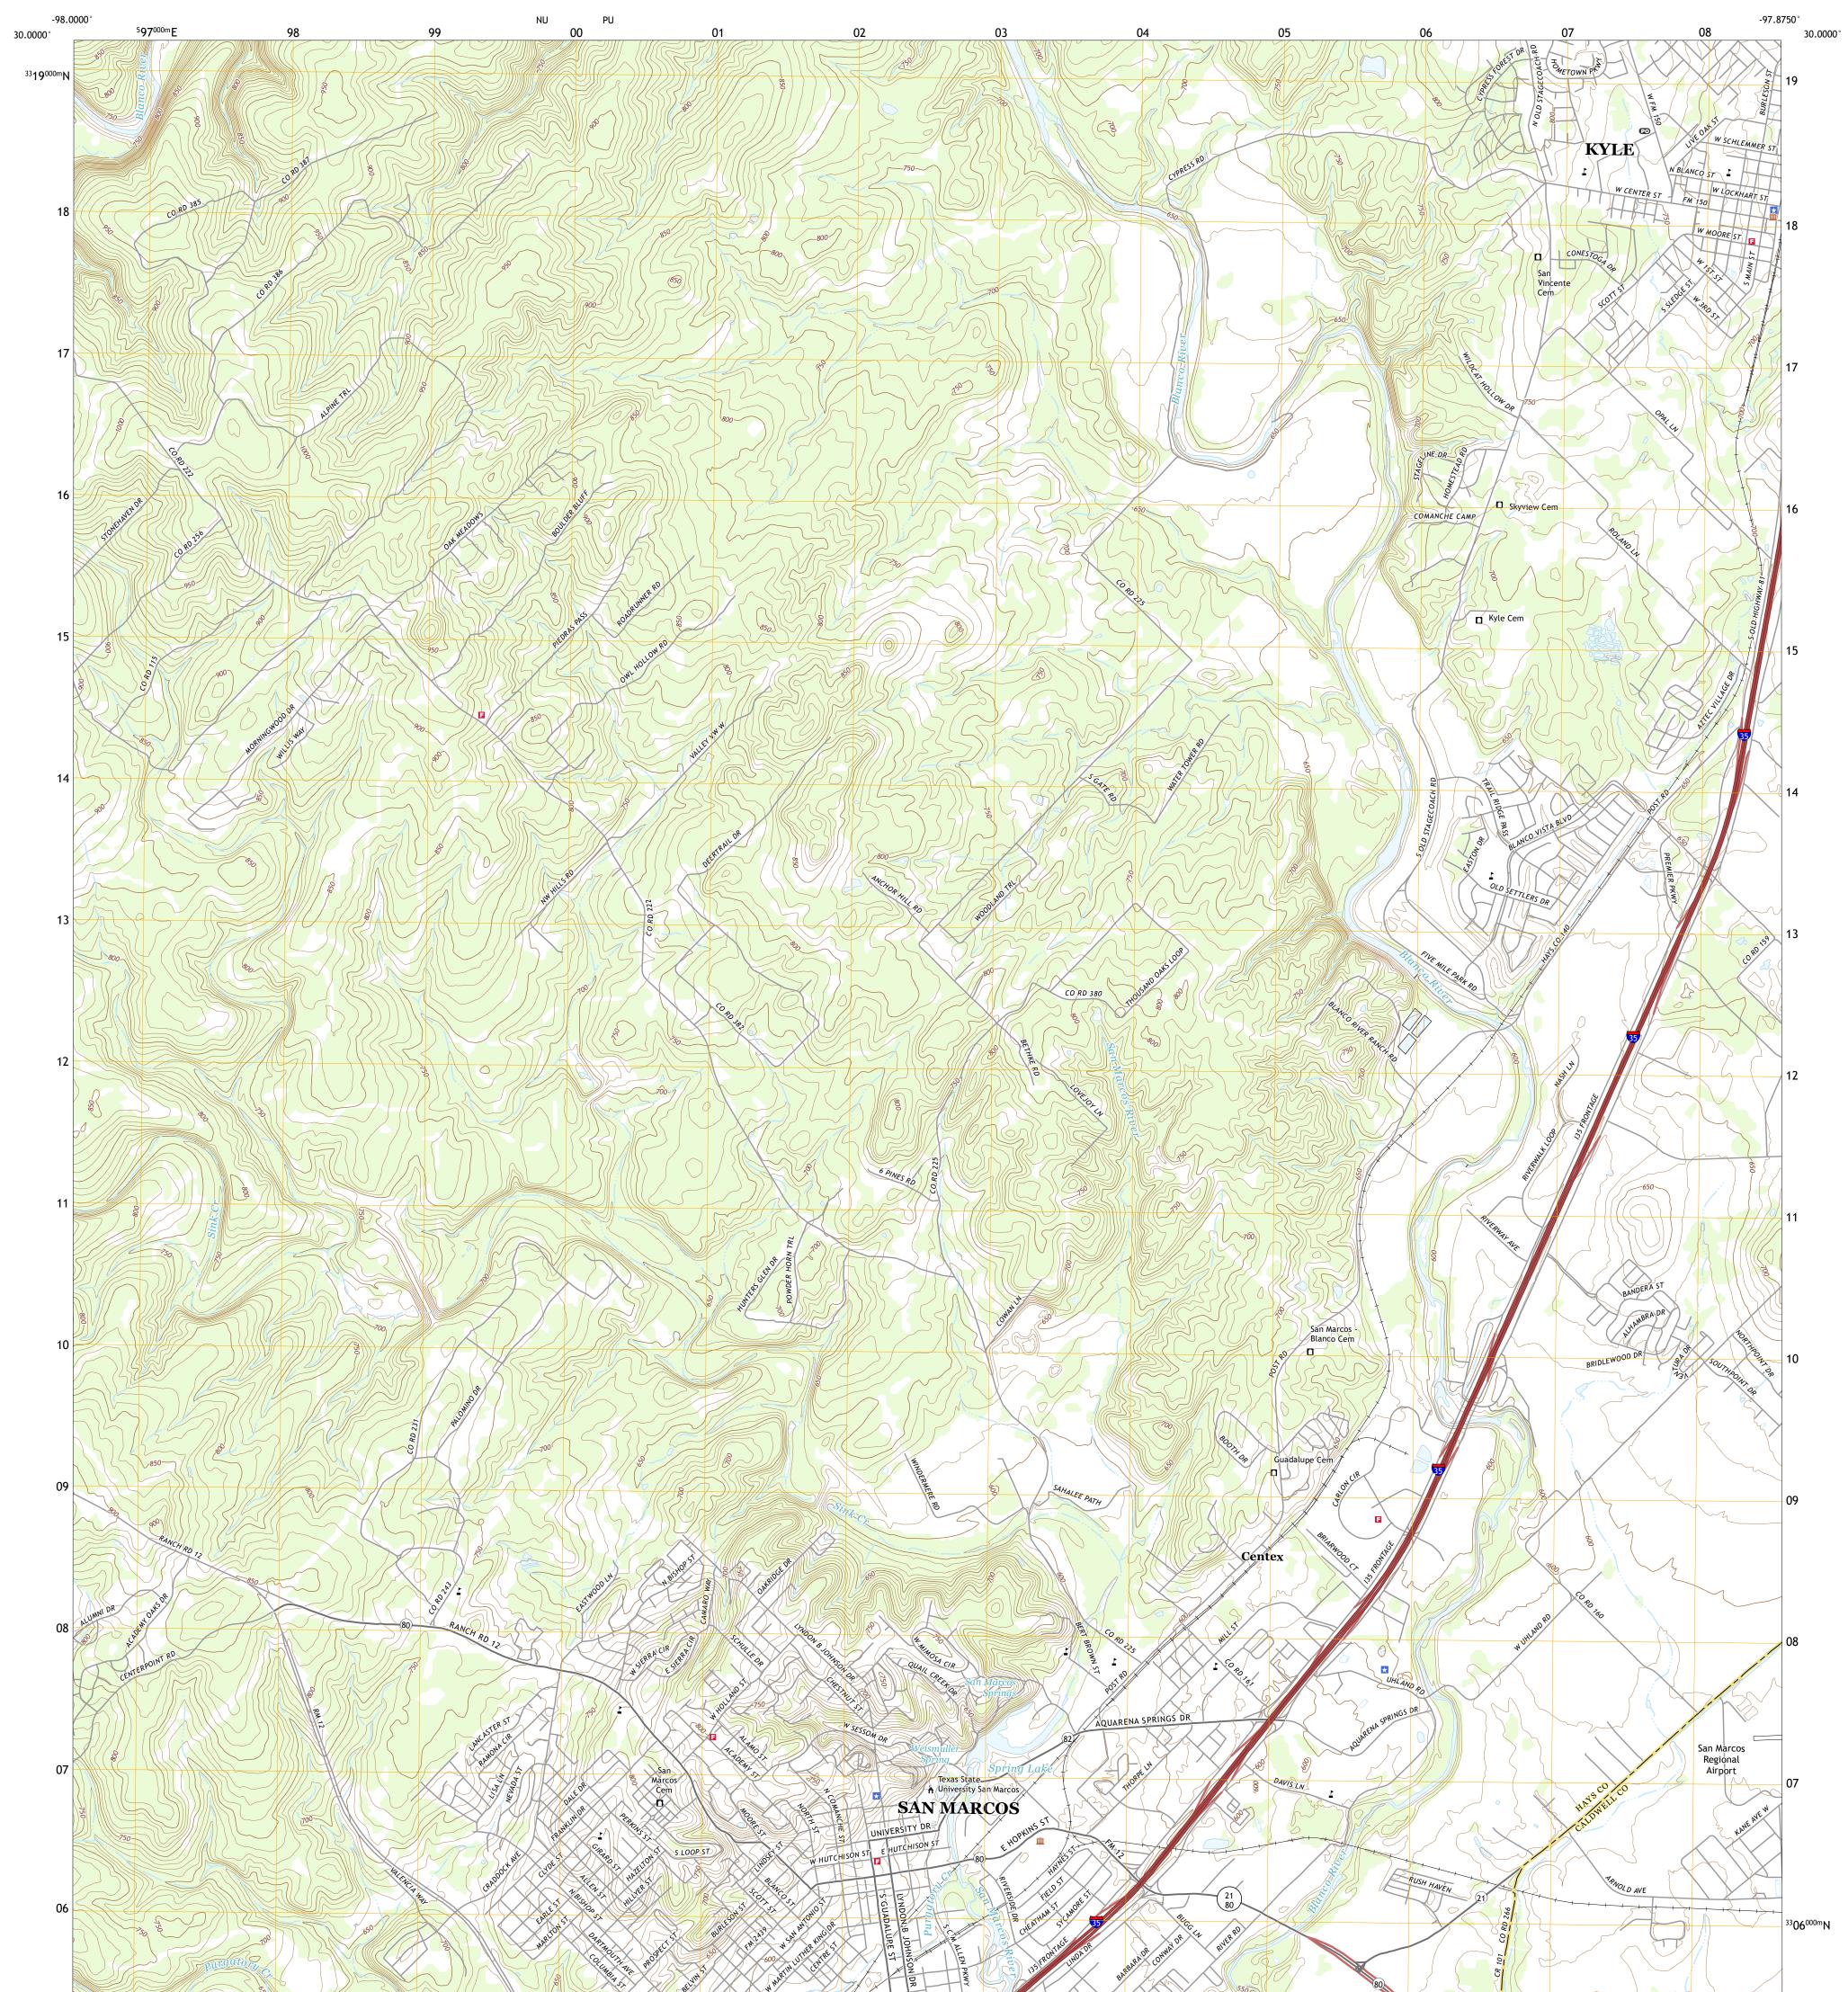

## U.S. DEPARTMENT OF THE INTERIOR U.S. GEOLOGICAL SURVEY

SAN MARCOS NORTH QUADRANGLE TEXAS 7.5-MINUTE SERIES

Produced by the United States Geological Survey North American Datum of 1983 (NAD83) World Geodetic System of 1984 (WGS84). Projection and 1 000-meter grid:Universal Transverse Mercator, Zone 14R This map is not a legal document. Boundaries may be generalized for this map scale. Private lands within government reservations may not be shown. Obtain permission before entering private lands.

.....NAIP, October 2016 - November 2016 U.S. Census Bureau, 2015 - 2019 .....GNIS, 1979 - 2022 .....National Hydrography Dataset, 2002 - 2018 .....National Elevation Dataset, 2019 .....Multiple sources; see metadata file 2019 - 2021 Imagery.... Roads..... Names..... Hydrography..... Contours.... Boundaries... Wetlands... ..FWS National Wetlands Inventory Not Available