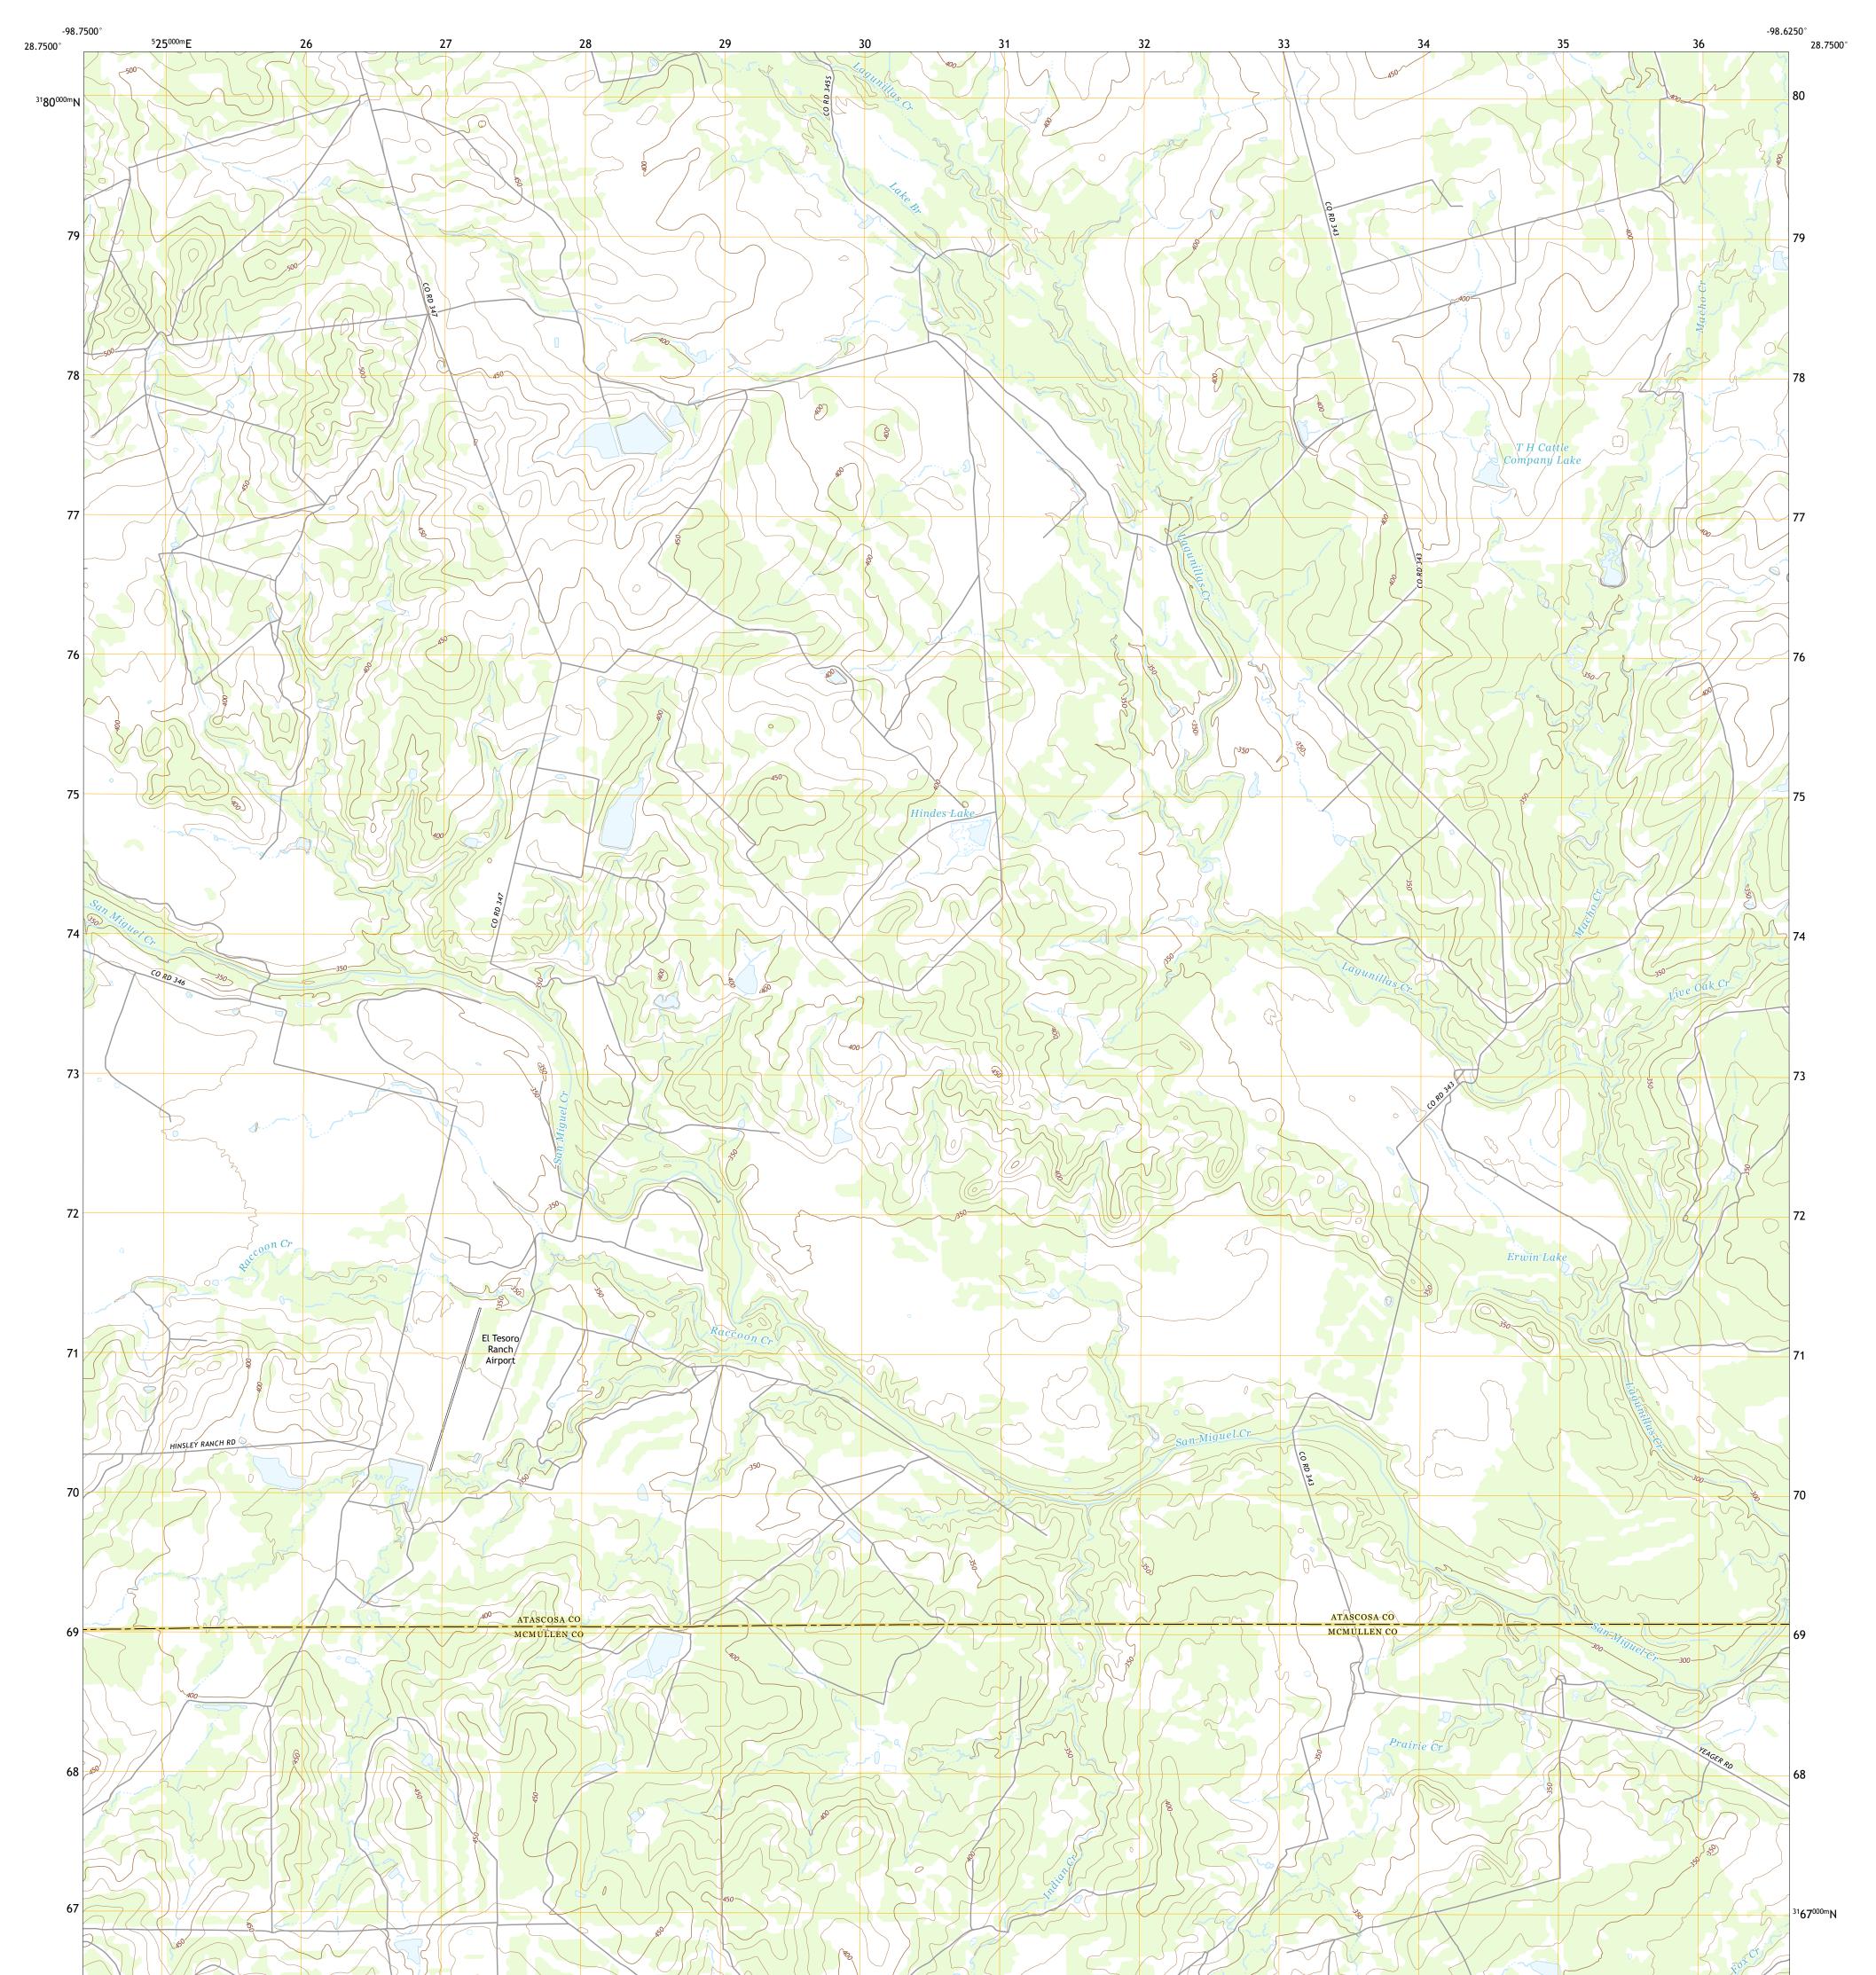

## U.S. DEPARTMENT OF THE INTERIOR U.S. GEOLOGICAL SURVEY

SAN MIGUEL RANCH QUADRANGLE TEXAS 7.5-MINUTE SERIES

**Produced by the United States Geological Survey** North American Datum of 1983 (NAD83) World Geodetic System of 1984 (WGS84). Projection and 1 000-meter grid:Universal Transverse Mercator, Zone 14R This map is not a legal document. Boundaries may be generalized for this map scale. Private lands within government reservations may not be shown. Obtain permission before entering private lands.