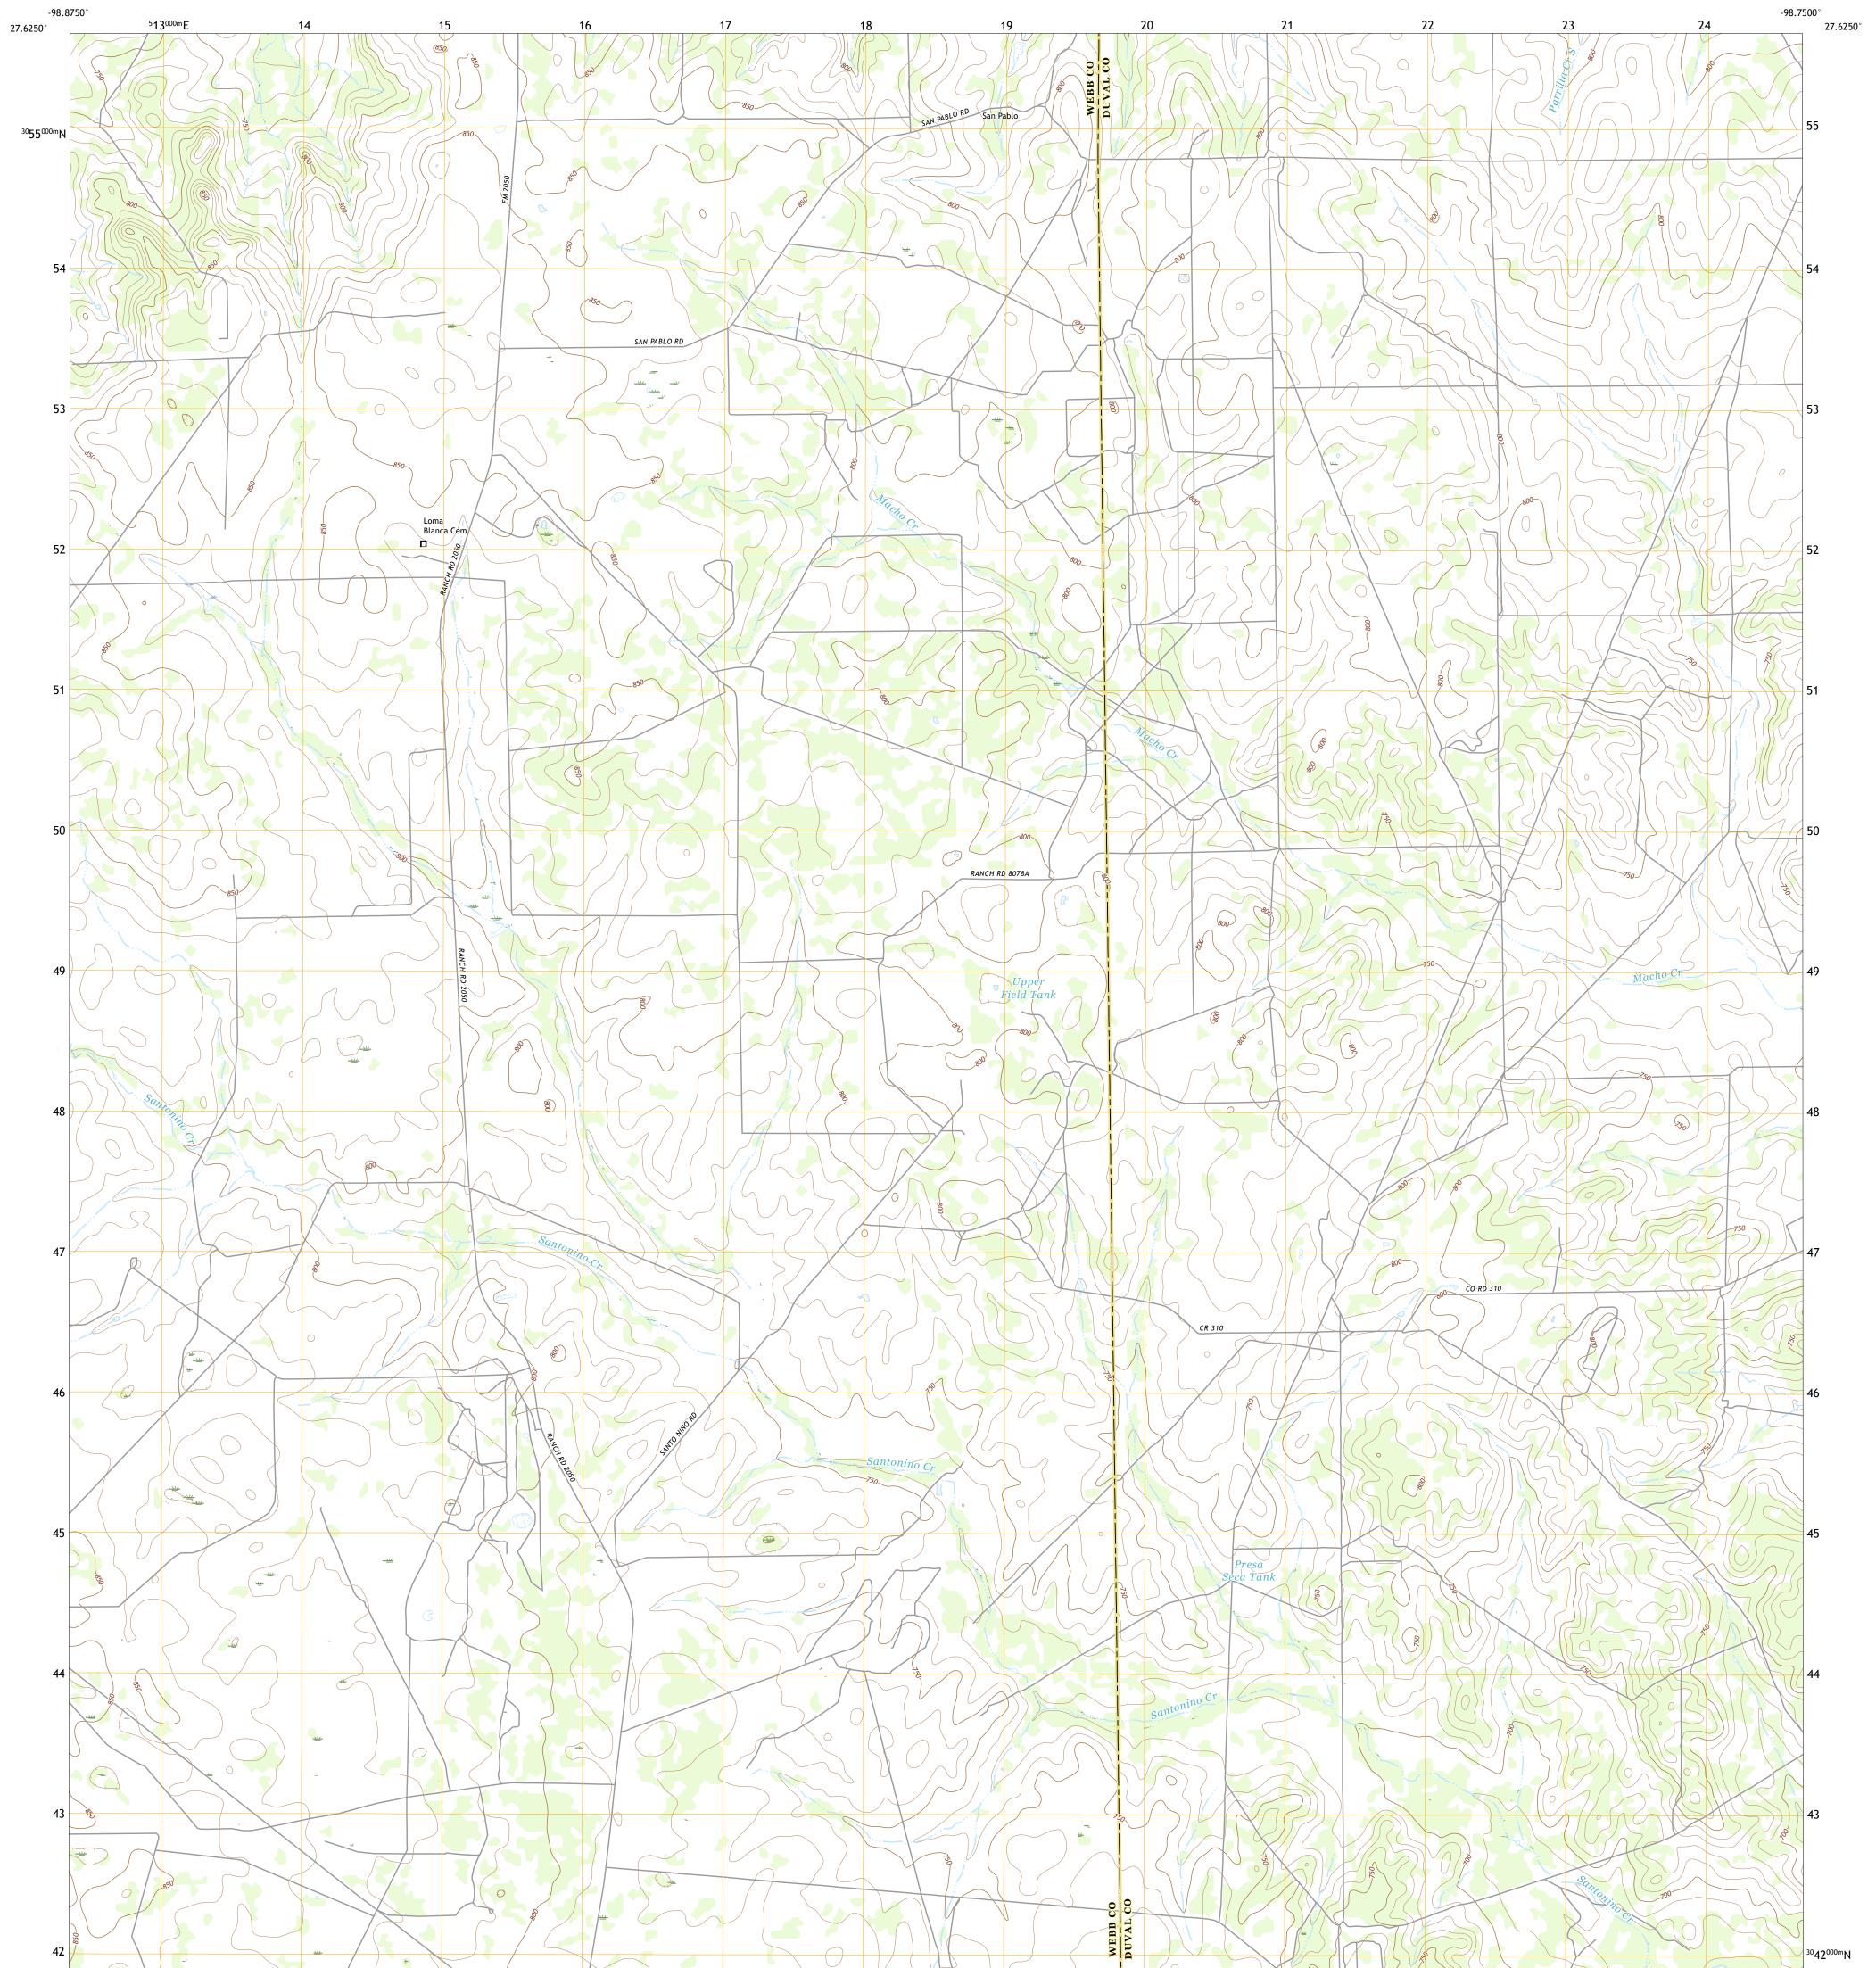

## U.S. DEPARTMENT OF THE INTERIOR U.S. GEOLOGICAL SURVEY

SAN PABLO QUADRANGLE TEXAS 7.5-MINUTE SERIES

Produced by the United States Geological Survey North American Datum of 1983 (NAD83) World Geodetic System of 1984 (WGS84). Projection and 1 000-meter grid:Universal Transverse Mercator, Zone 14R This map is not a legal document. Boundaries may be generalized for this map scale. Private lands within government reservations may not be shown. Obtain permission before entering private lands.

 Imagery......NAIP, November 2016 - December 2016

 Roads.......U.S.
 Census
 Bureau,
 2015

 Names......GNIS, 1979 - 2018

 Hydrography......National
 Hydrography Dataset,
 2002
 2018

 Contours......National
 Elevation
 Dataset,
 2008

 Boundaries......Multiple
 sources;
 see
 metadata
 file
 2016
 2017

 Wetlands.......FWS
 National
 Wetlands
 Inventory
 1983