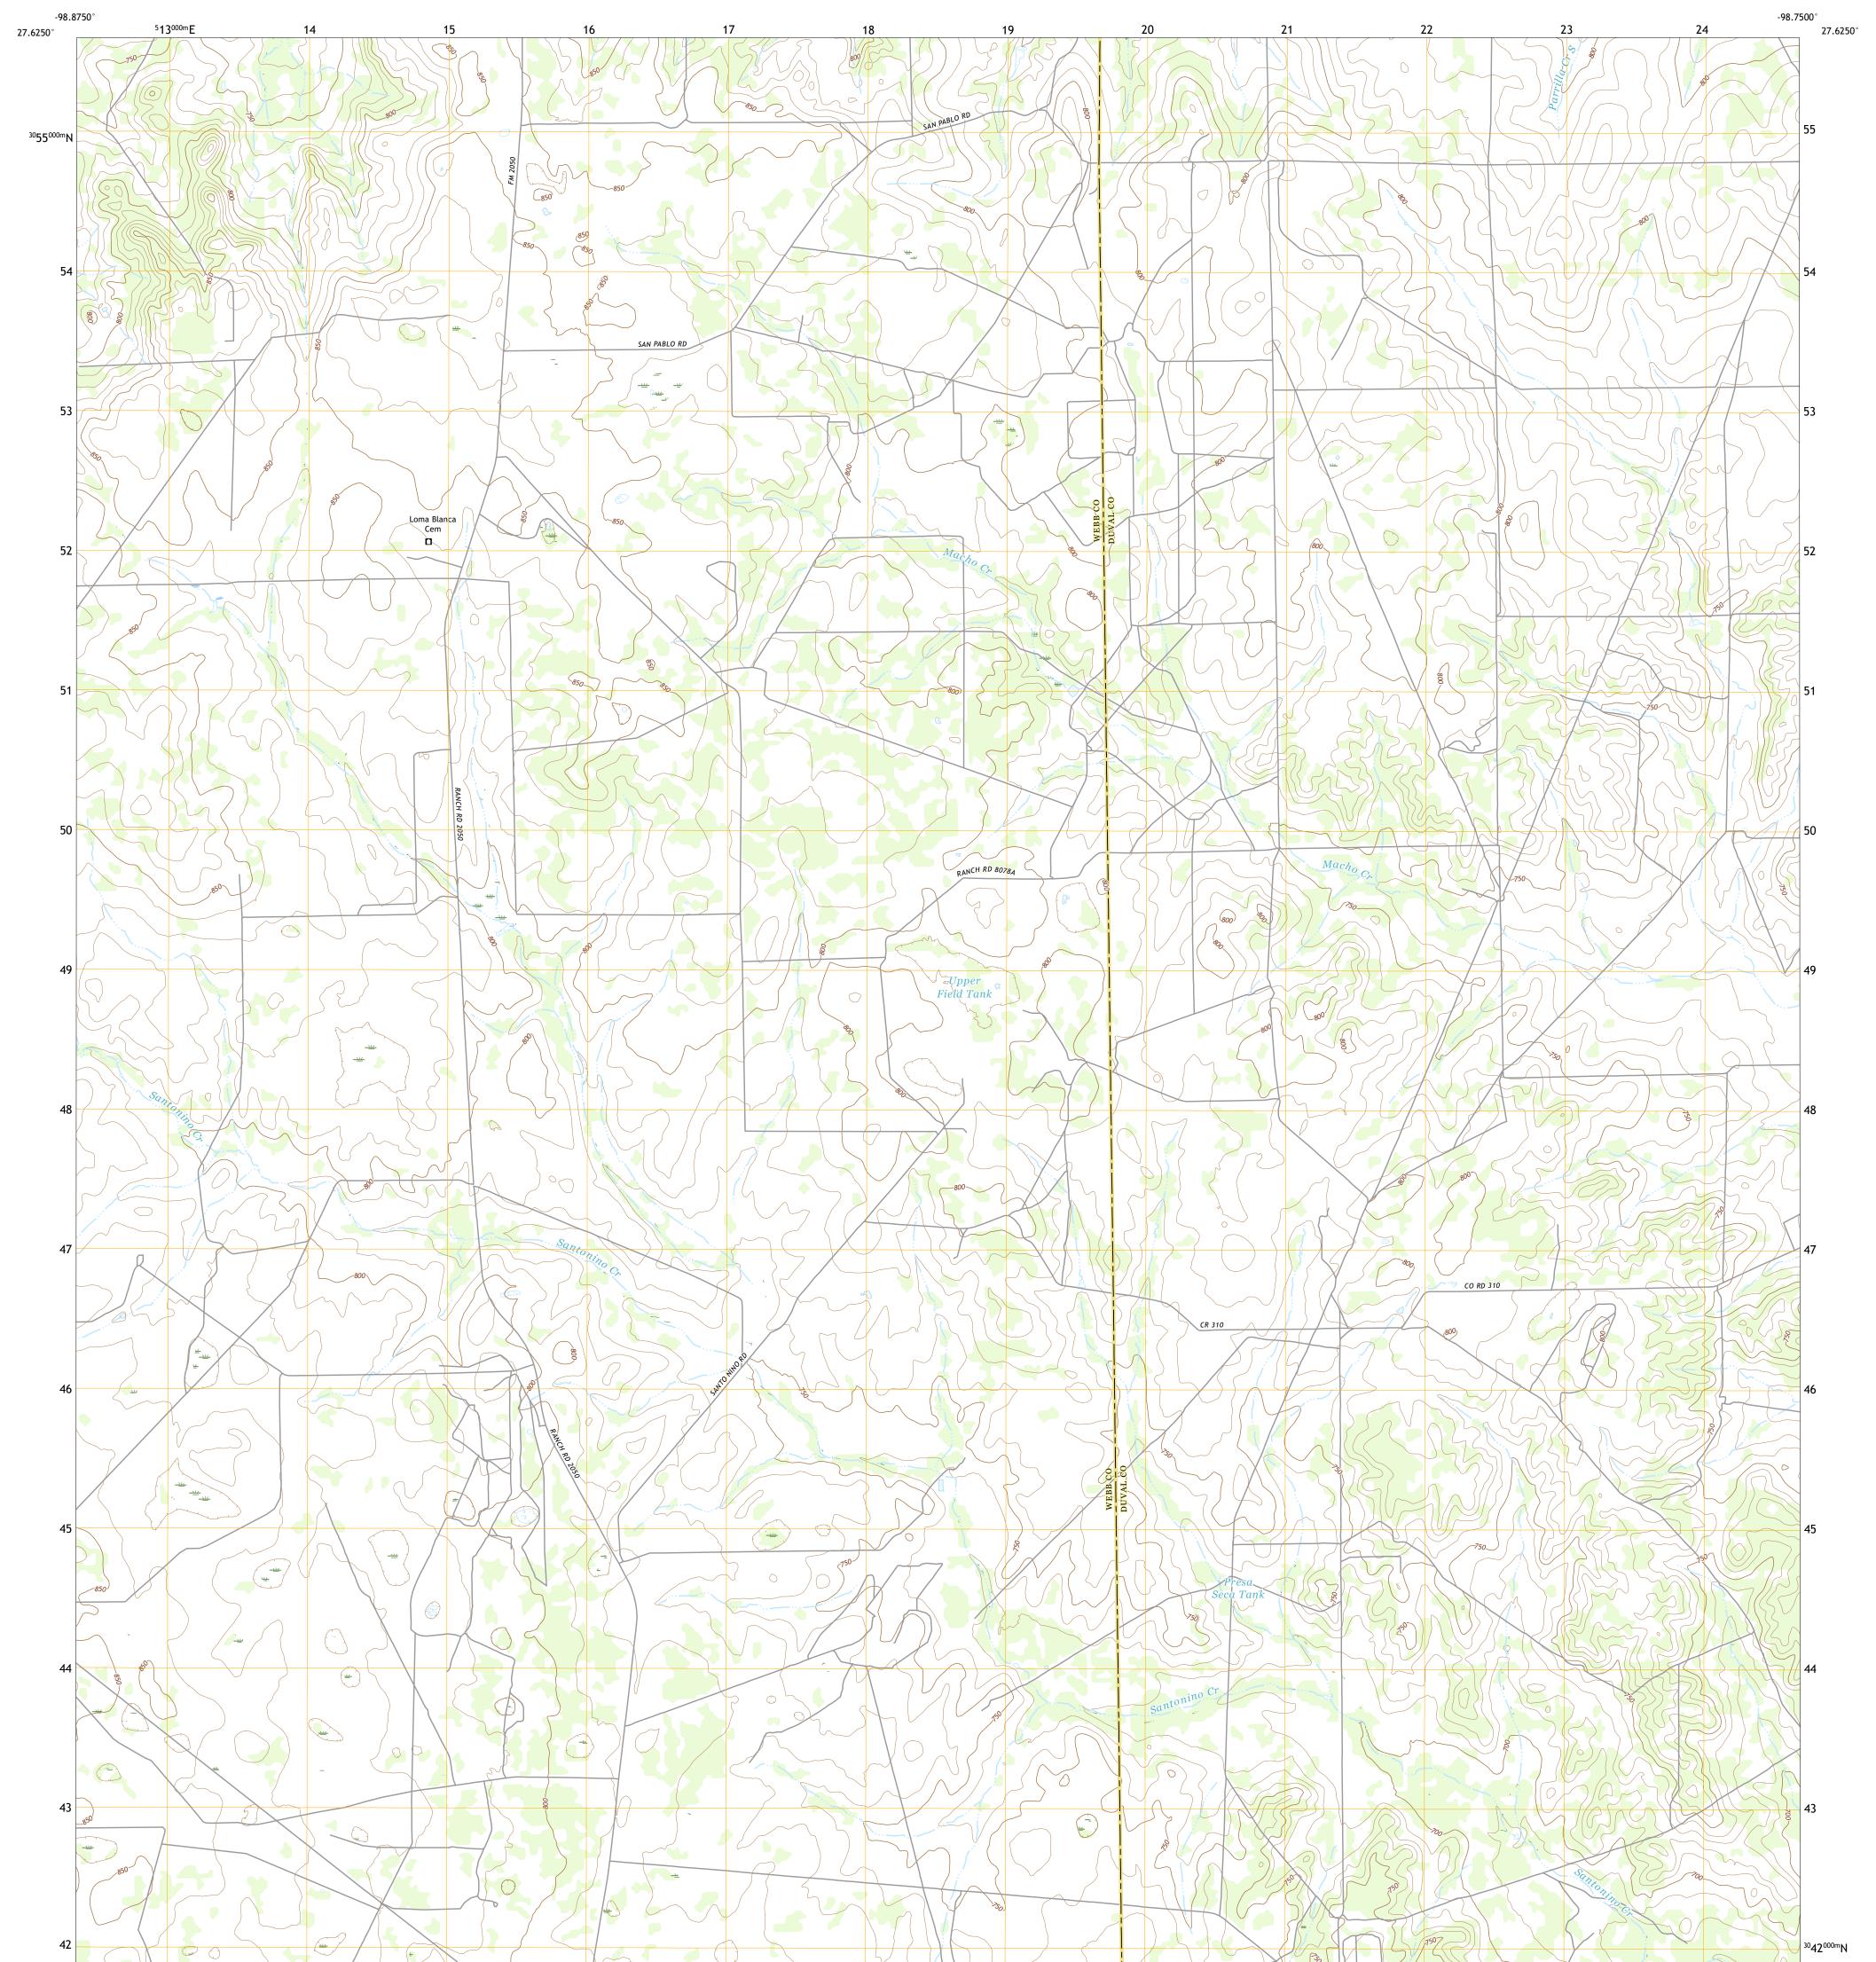

## SAN PABLO QUADRANGLE TEXAS 7.5-MINUTE SERIES

**Produced by the United States Geological Survey** North American Datum of 1983 (NAD83) World Geodetic System of 1984 (WGS84). Projection and 1 000-meter grid:Universal Transverse Mercator, Zone 14R This map is not a legal document. Boundaries may be generalized for this map scale. Private lands within government reservations may not be shown. Obtain permission before entering private lands.