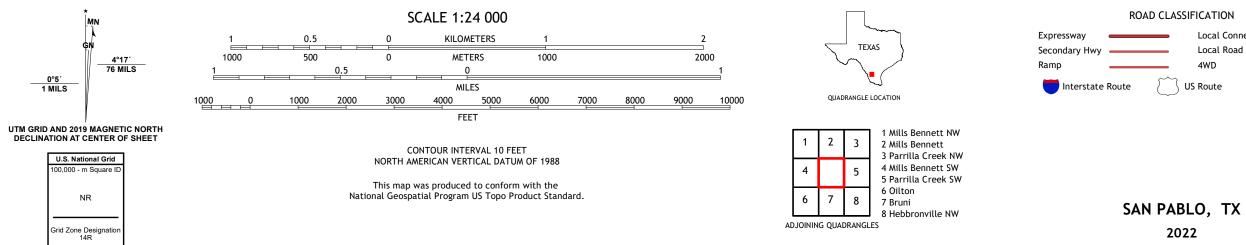

ERIES





**Produced by the United States Geological Survey** North American Datum of 1983 (NAD83) World Geodetic System of 1984 (WGS84). Projection and 1 000-meter grid:Universal Transverse Mercator, Zone 14R This map is not a legal document. Boundaries may be generalized for this map scale. Private lands within government reservations may not be shown. Obtain permission before entering private lands.

.....NAIP, November 2016 - December 2016 U.S. Census Bureau, 2015 ......GNIS, Not Available ......National Hydrography Dataset, 2002 - 2018 .....National Elevation Dataset, 2019 .....Multiple sources; see metadata file 2019 - 2021 Imagery.... Roads..... Names..... Hydrography..... Contours.... Boundaries.... ..FWS National Wetlands Inventory Not Available Wetlands...

\_\_\_\_0°5′ 1 MILS