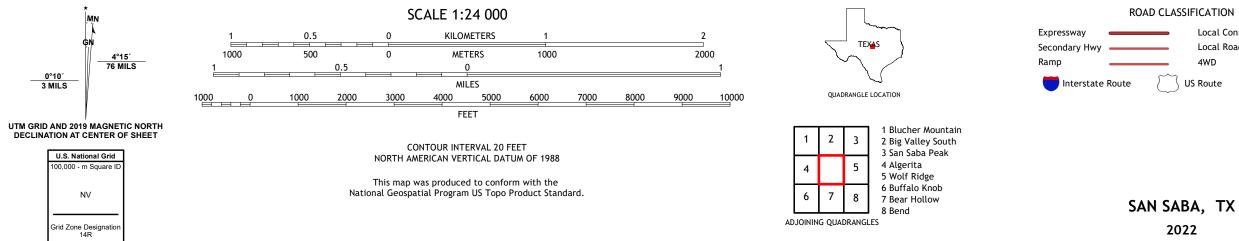

## U.S. DEPARTMENT OF THE INTERIOR U.S. GEOLOGICAL SURVEY

Produced by the United States Geological Survey North American Datum of 1983 (NAD83) World Geodetic System of 1984 (WGS84). Projection and 1 000-meter grid:Universal Transverse Mercator, Zone 14R This map is not a legal document. Boundaries may be generalized for this map scale. Private lands within government reservations may not be shown. Obtain permission before entering private lands.