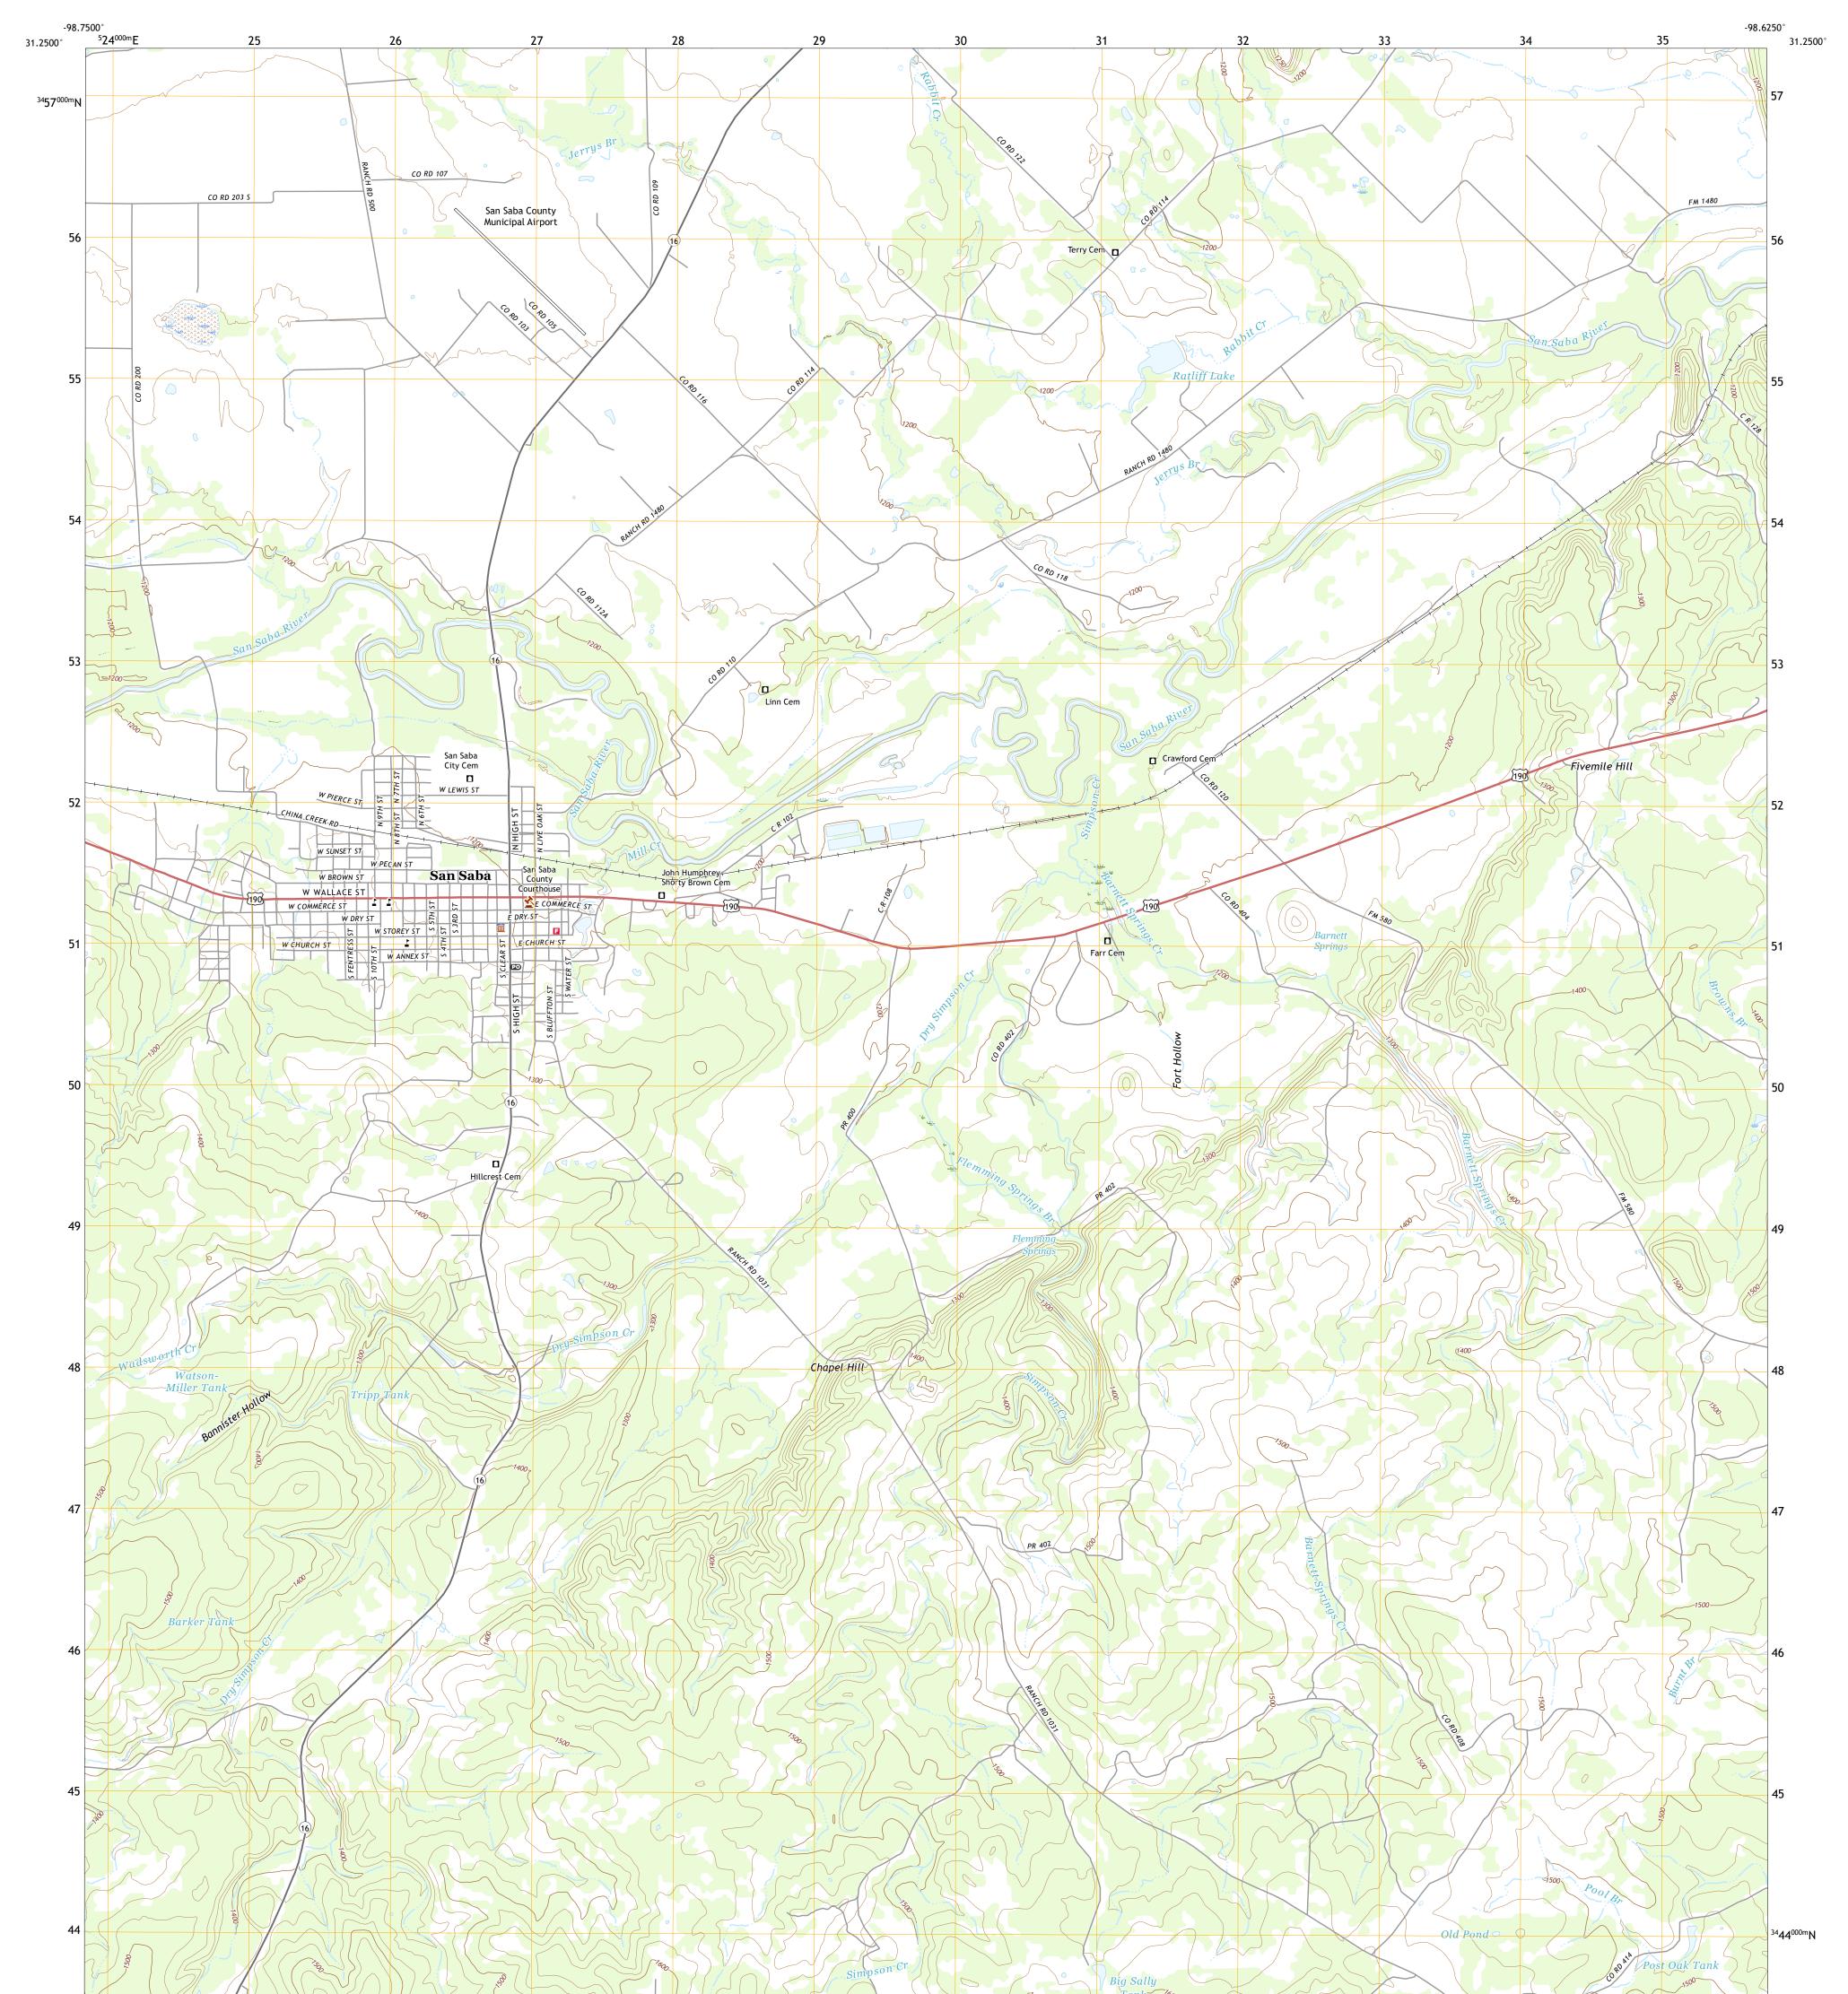

## U.S. DEPARTMENT OF THE INTERIOR U.S. GEOLOGICAL SURVEY

Produced by the United States Geological Survey North American Datum of 1983 (NAD83) World Geodetic System of 1984 (WGS84). Projection and 1 000-meter grid:Universal Transverse Mercator, Zone 14R This map is not a legal document. Boundaries may be generalized for this map scale. Private lands within government reservations may not be shown. Obtain permission before entering private lands.

Imagery.... Roads..... Names..... Hydrography..... Contours.. Boundaries... ..FWS National Wetlands Inventory Not Available Wetlands...