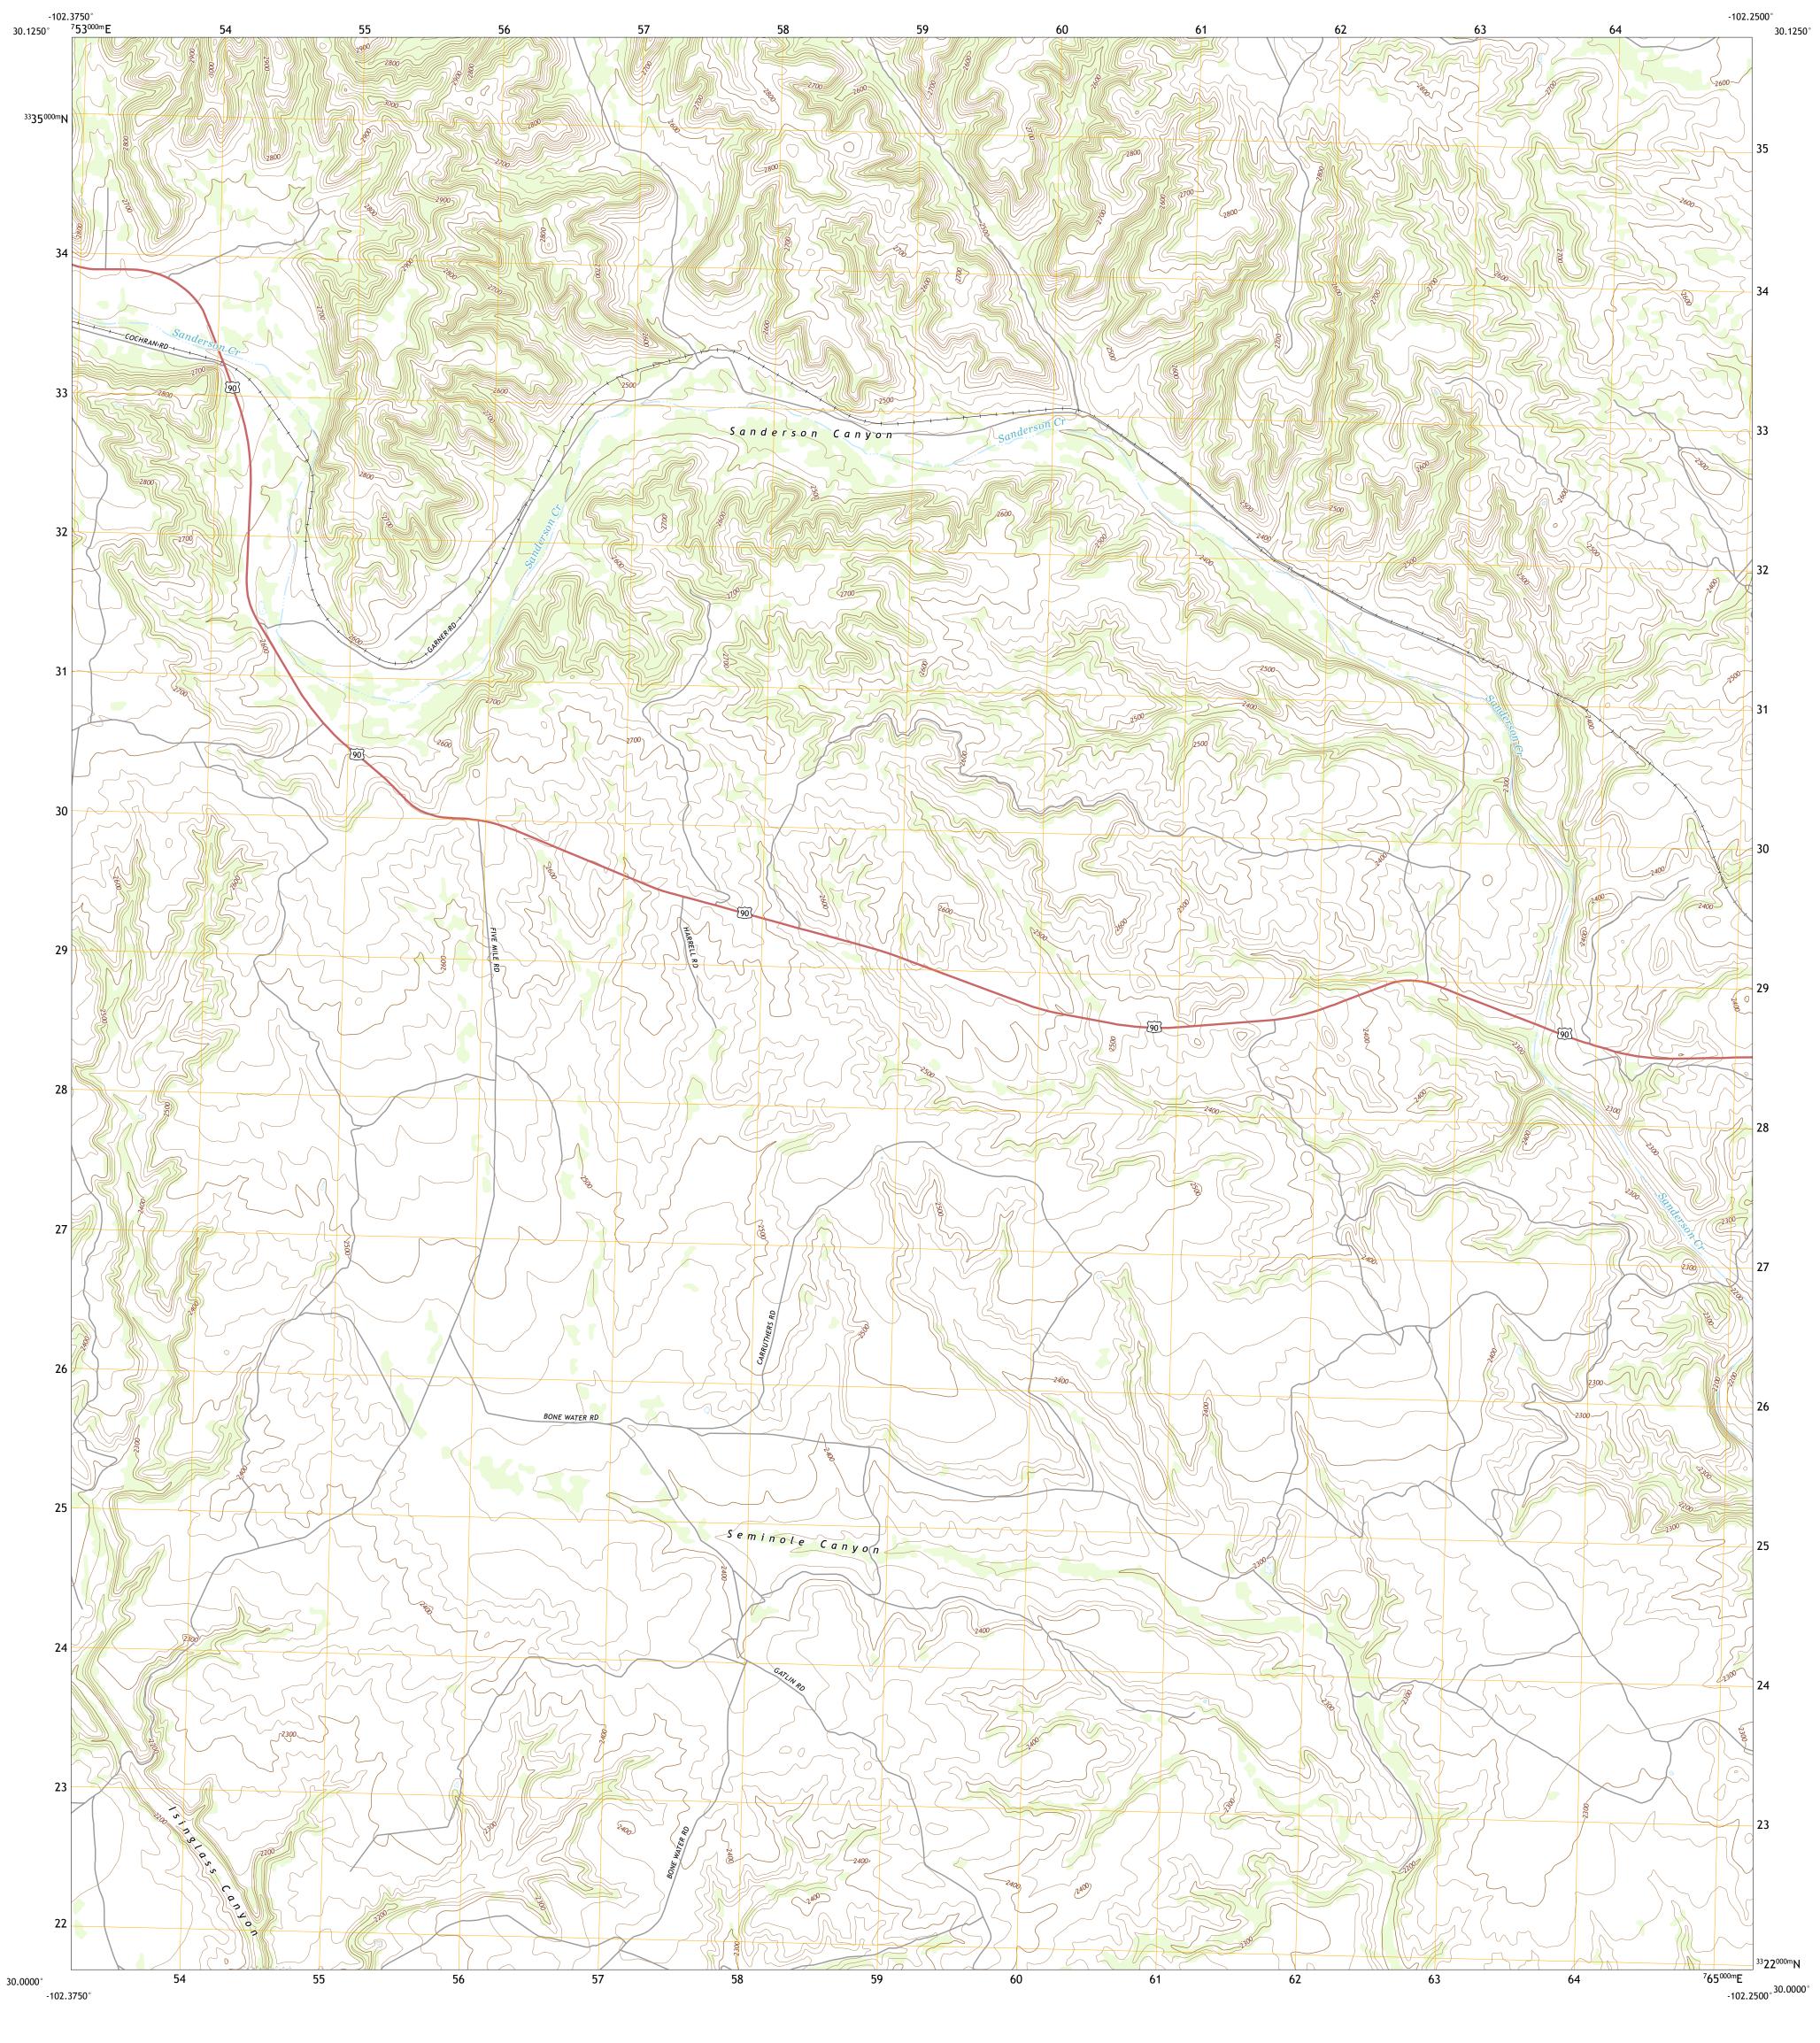

entering private lands.

Hydrography...... Contours.....

Imagery... Roads..... Names....

Boundaries...

SANDERSON SE, TX

2019

QUADRANGLE LOCATION

2000