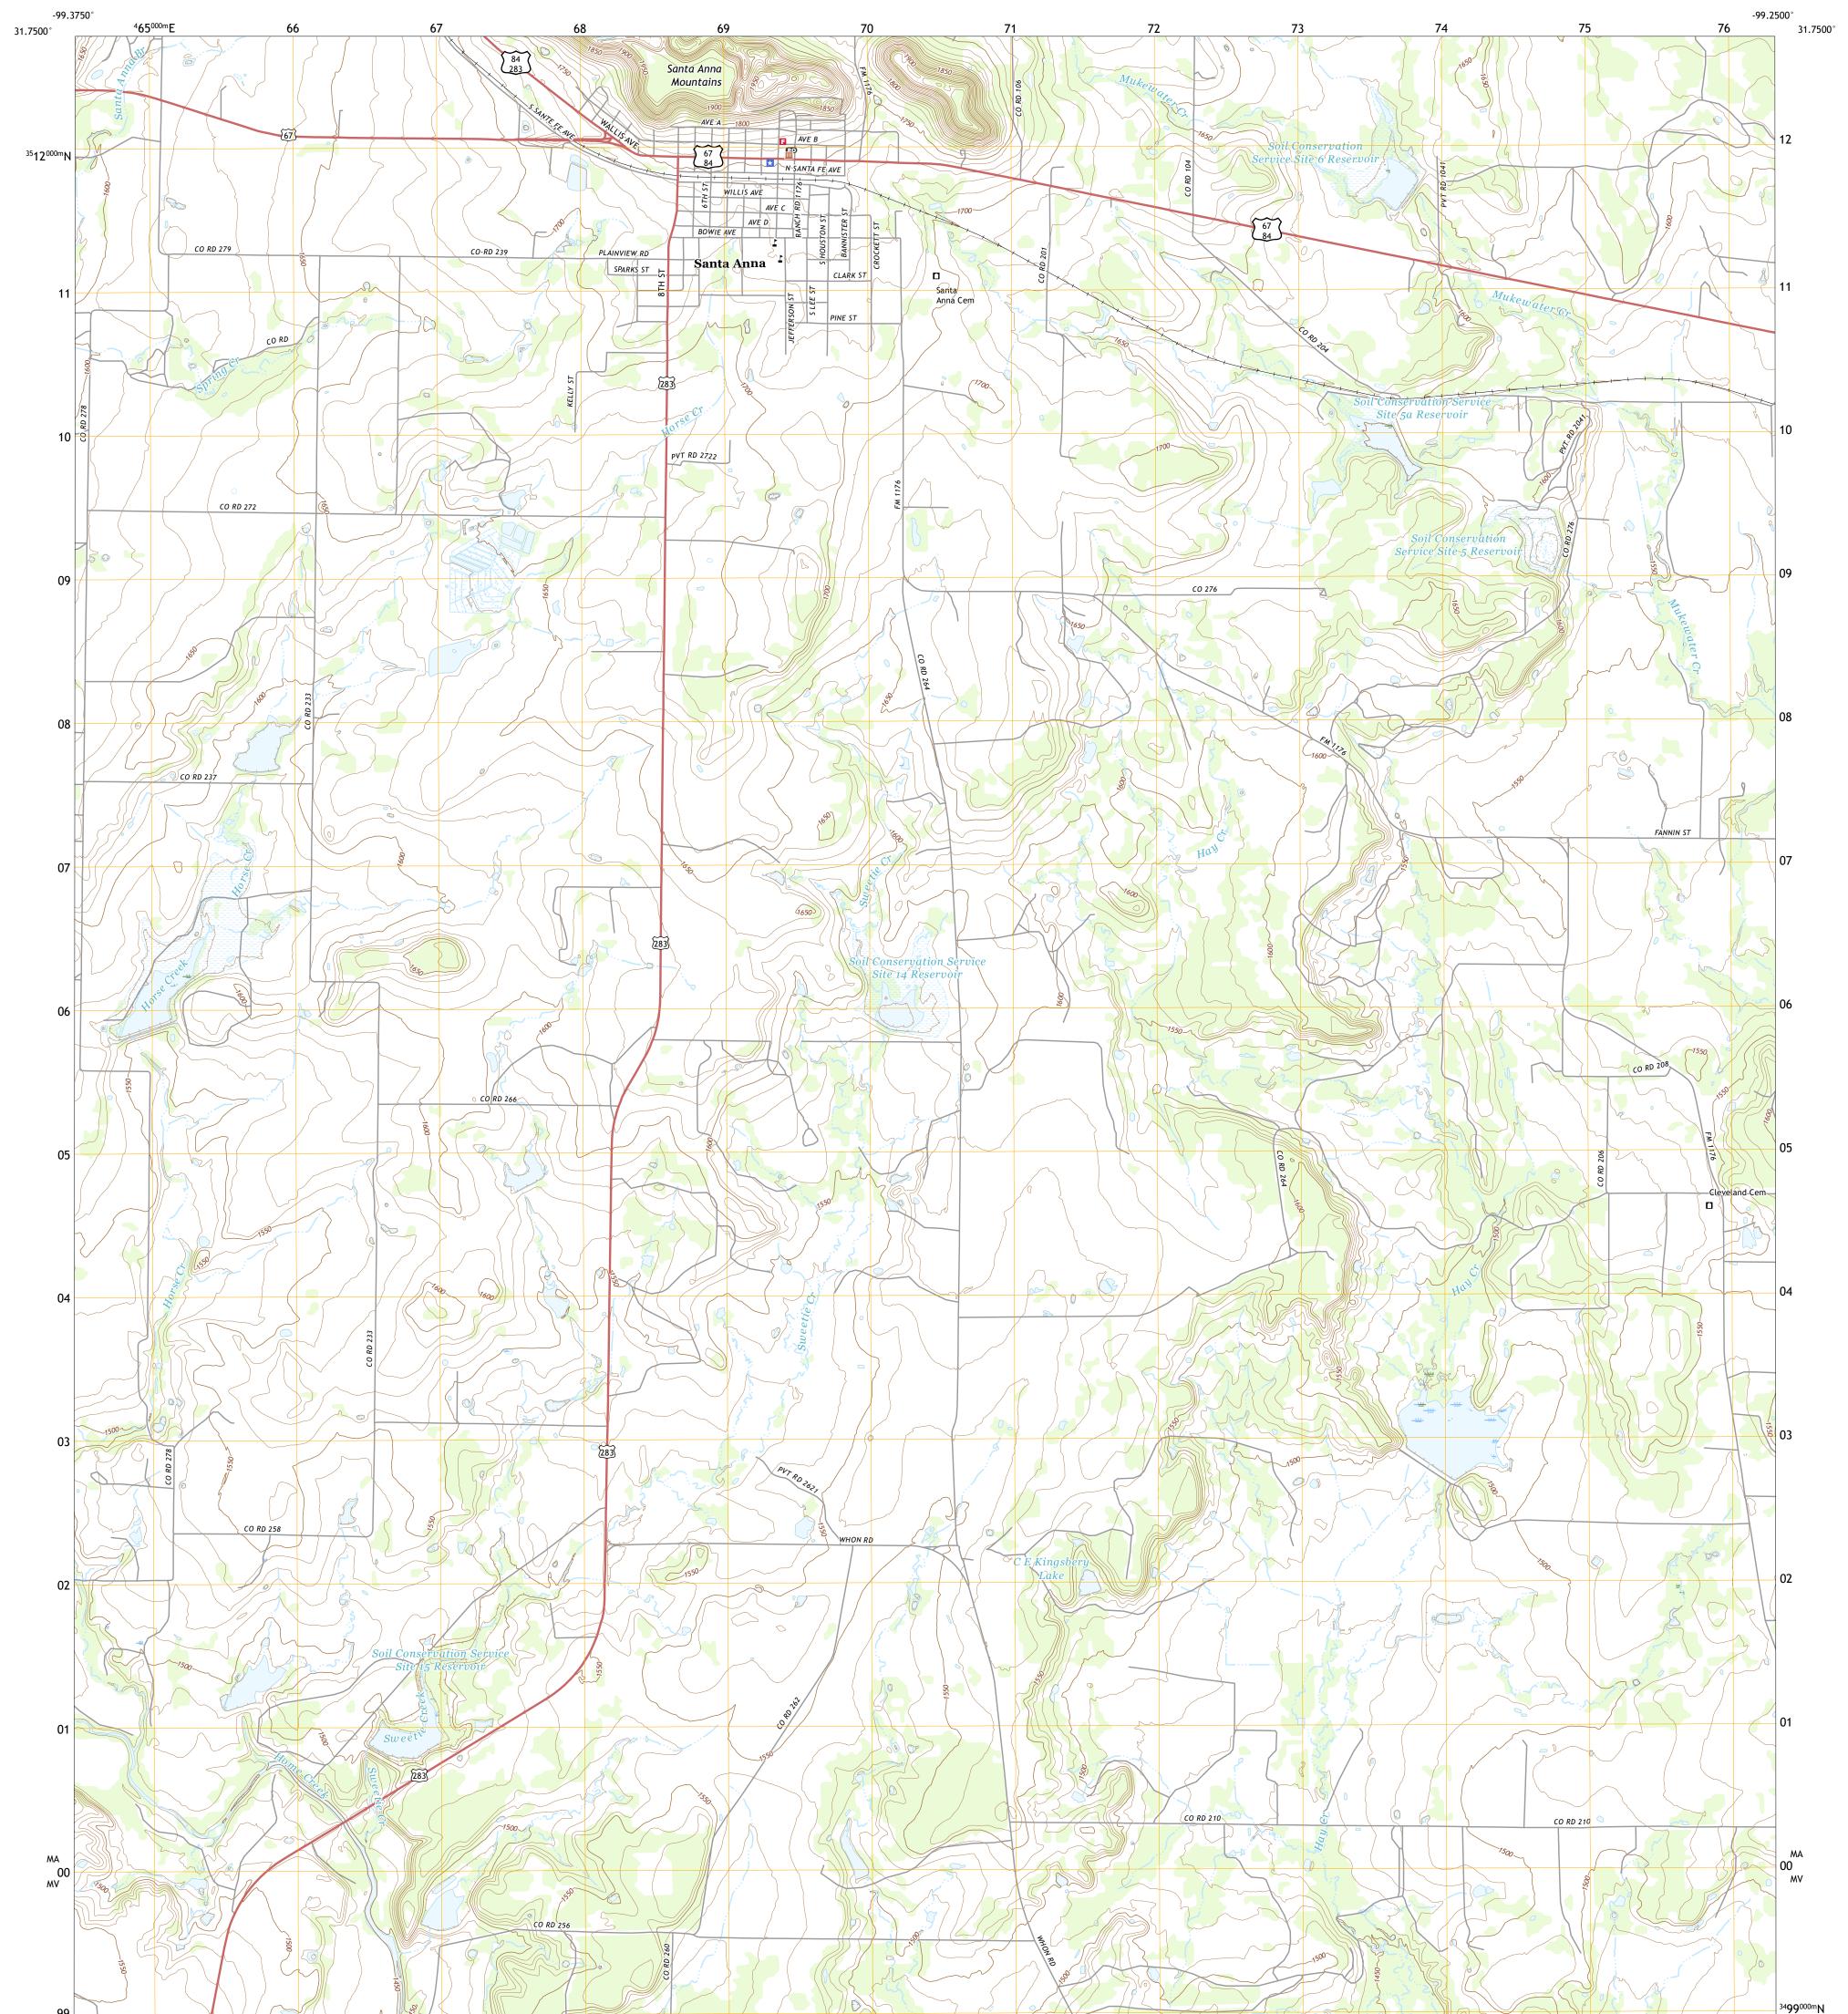

## U.S. DEPARTMENT OF THE INTERIOR U.S. GEOLOGICAL SURVEY

Produced by the United States Geological Survey North American Datum of 1983 (NAD83) World Geodetic System of 1984 (WGS84). Projection and 1 000-meter grid:Universal Transverse Mercator, Zone 14R This map is not a legal document. Boundaries may be generalized for this map scale. Private lands within government reservations may not be shown. Obtain permission before entering private lands.

 Imagery......NAIP, August 2016 - November 2016

 Roads........U.S. Census Bureau, 2015 - 2018

 Names.......GNIS, 1979 - 2021

 Hydrography.....National Hydrography Dataset, 2002 - 2018

 Contours.....National Elevation Dataset, 2019

 Boundaries......Multiple sources; see metadata file 2019 - 2021

 Wetlands......FWS National Wetlands Inventory Not Available