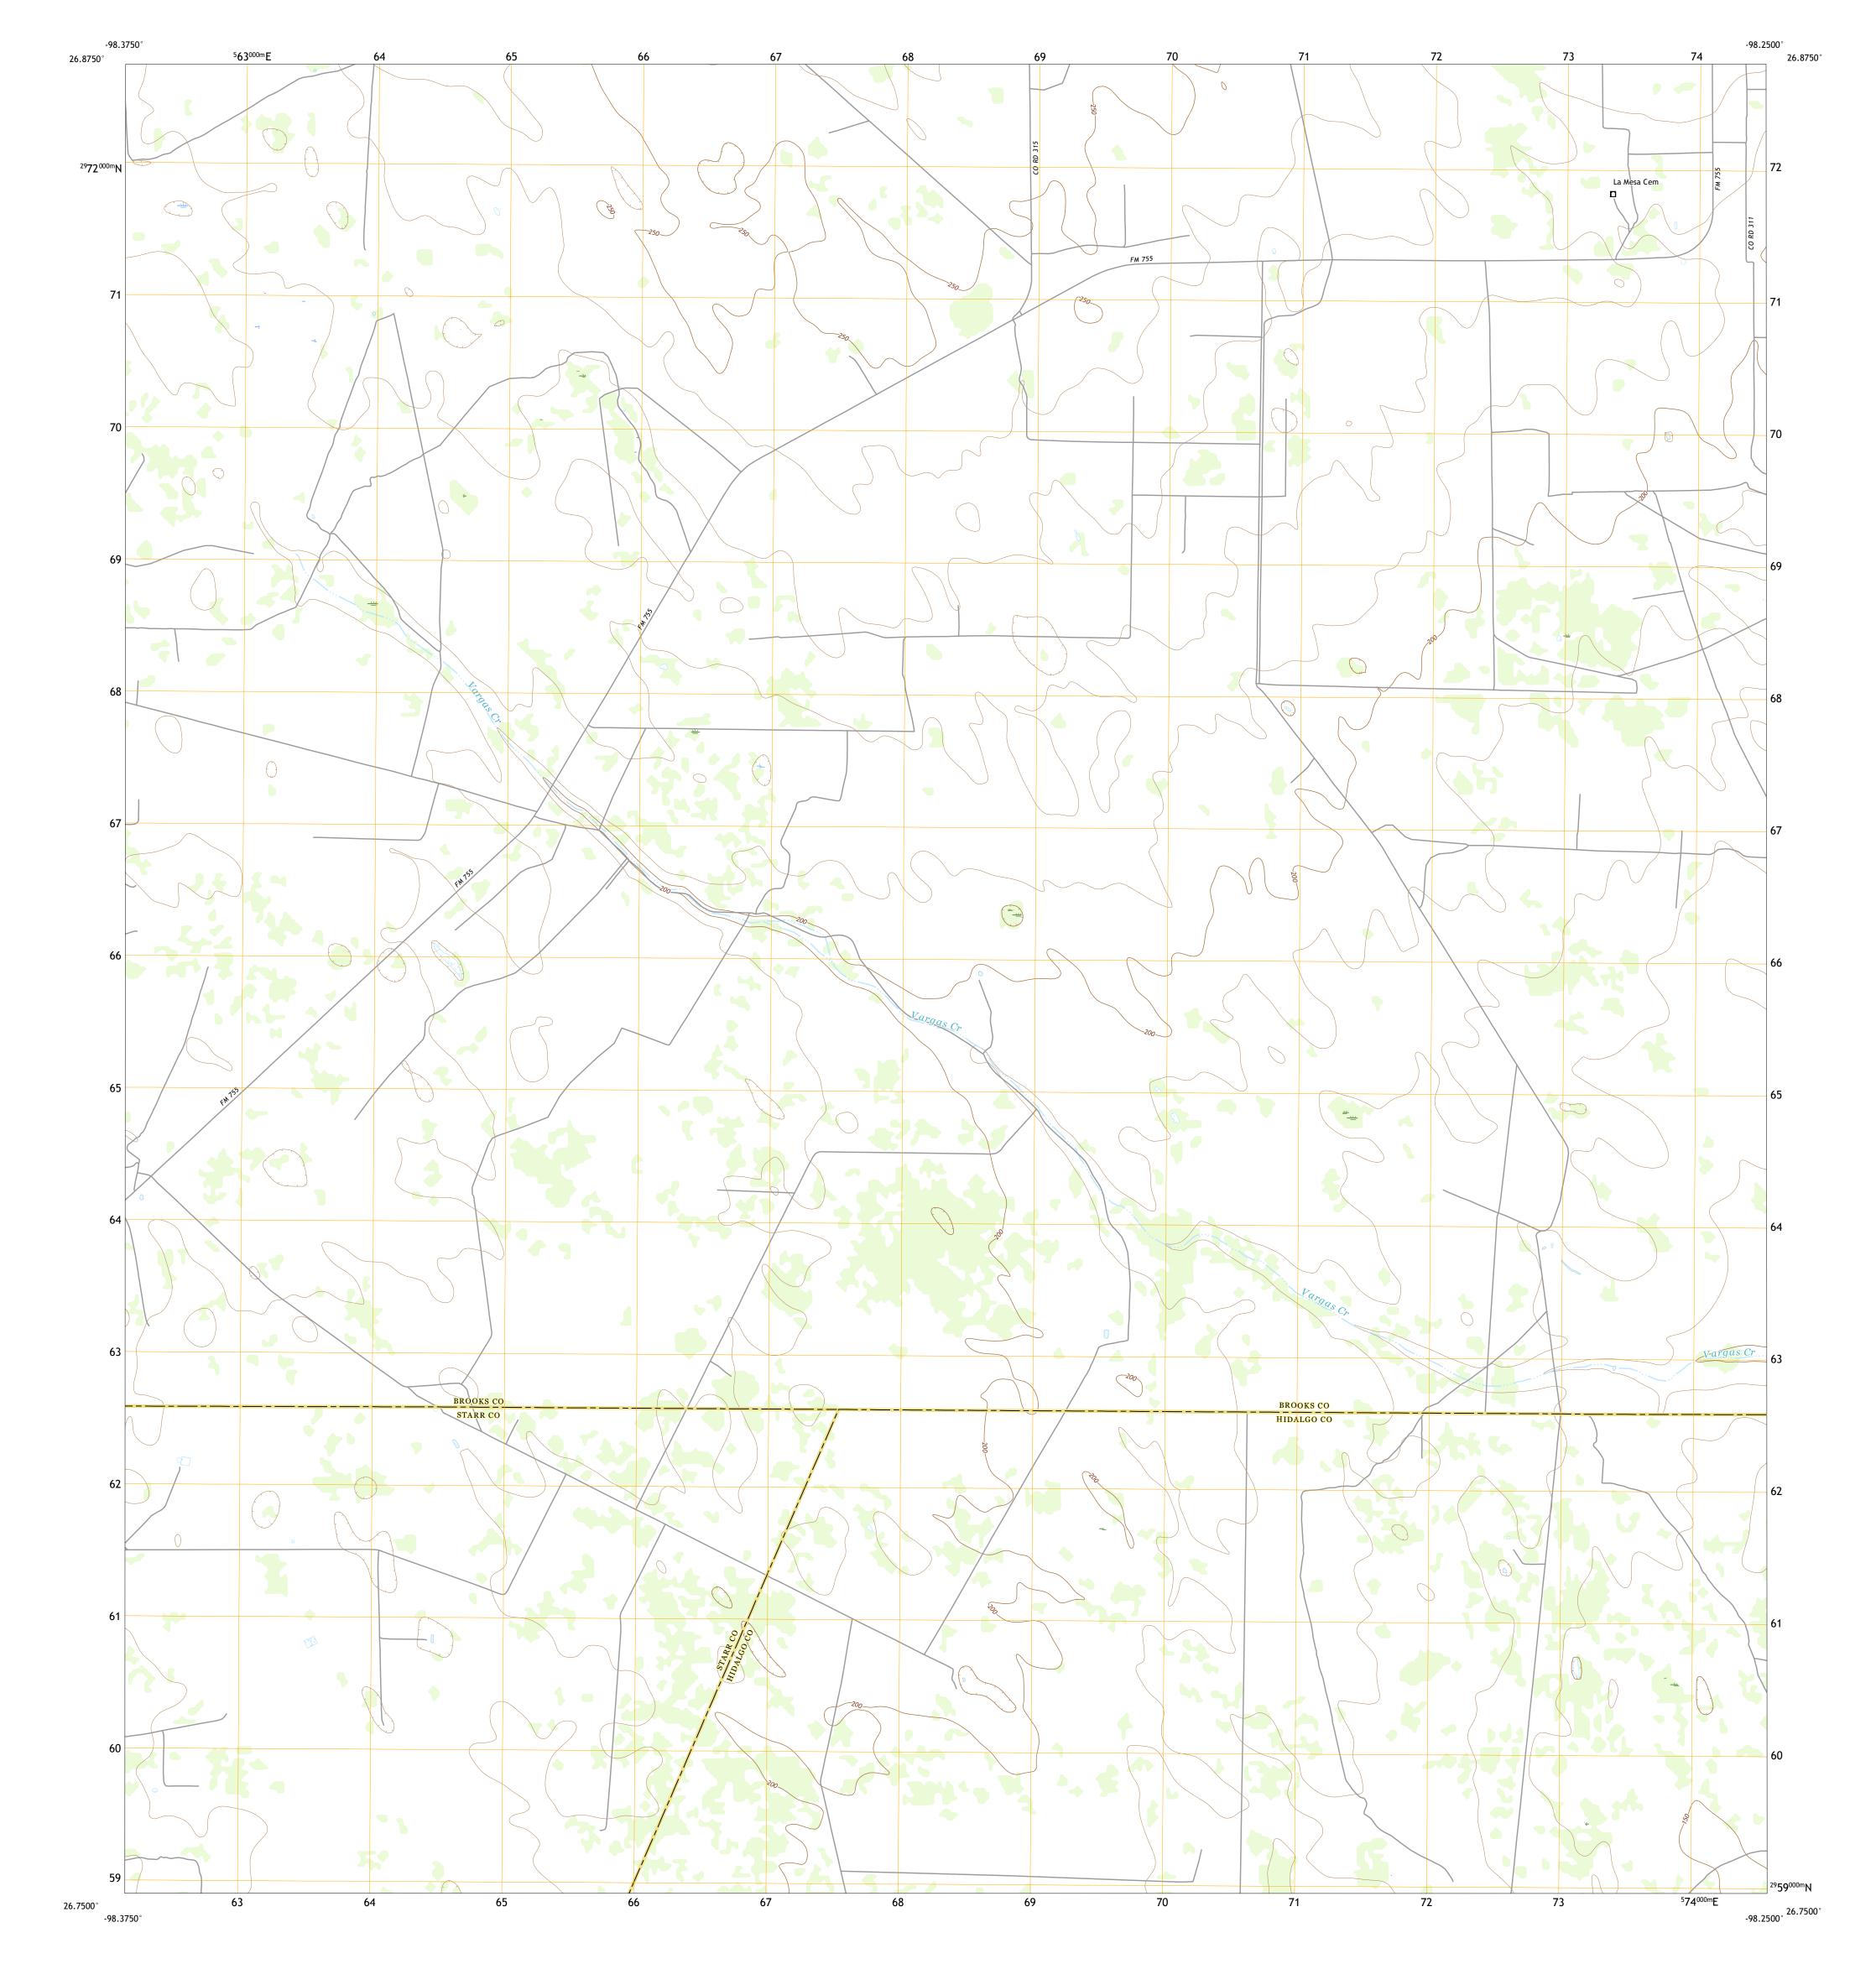

## U.S. DEPARTMENT OF THE INTERIOR U.S. GEOLOGICAL SURVEY

Produced by the United States Geological Survey North American Datum of 1983 (NAD83) World Geodetic System of 1984 (WGS84). Projection and 1 000-meter grid:Universal Transverse Mercator, Zone 14R This map is not a legal document. Boundaries may be generalized for this map scale. Private lands within government reservations may not be shown. Obtain permission before entering private lands.

Imagery.... Roads..... Names..... ......NAIP, July 2016 - December 2016 U.S. Census Bureau, 2015 .....GNIS, Not Available .....National Hydrography Dataset, 2003 - 2018 .....National Elevation Dataset, 2008 .....Multiple sources; see metadata file 2019 - 2021 Hydrography..... Contours.. Boundaries... Wetlands... ..FWS National Wetlands Inventory Not Available