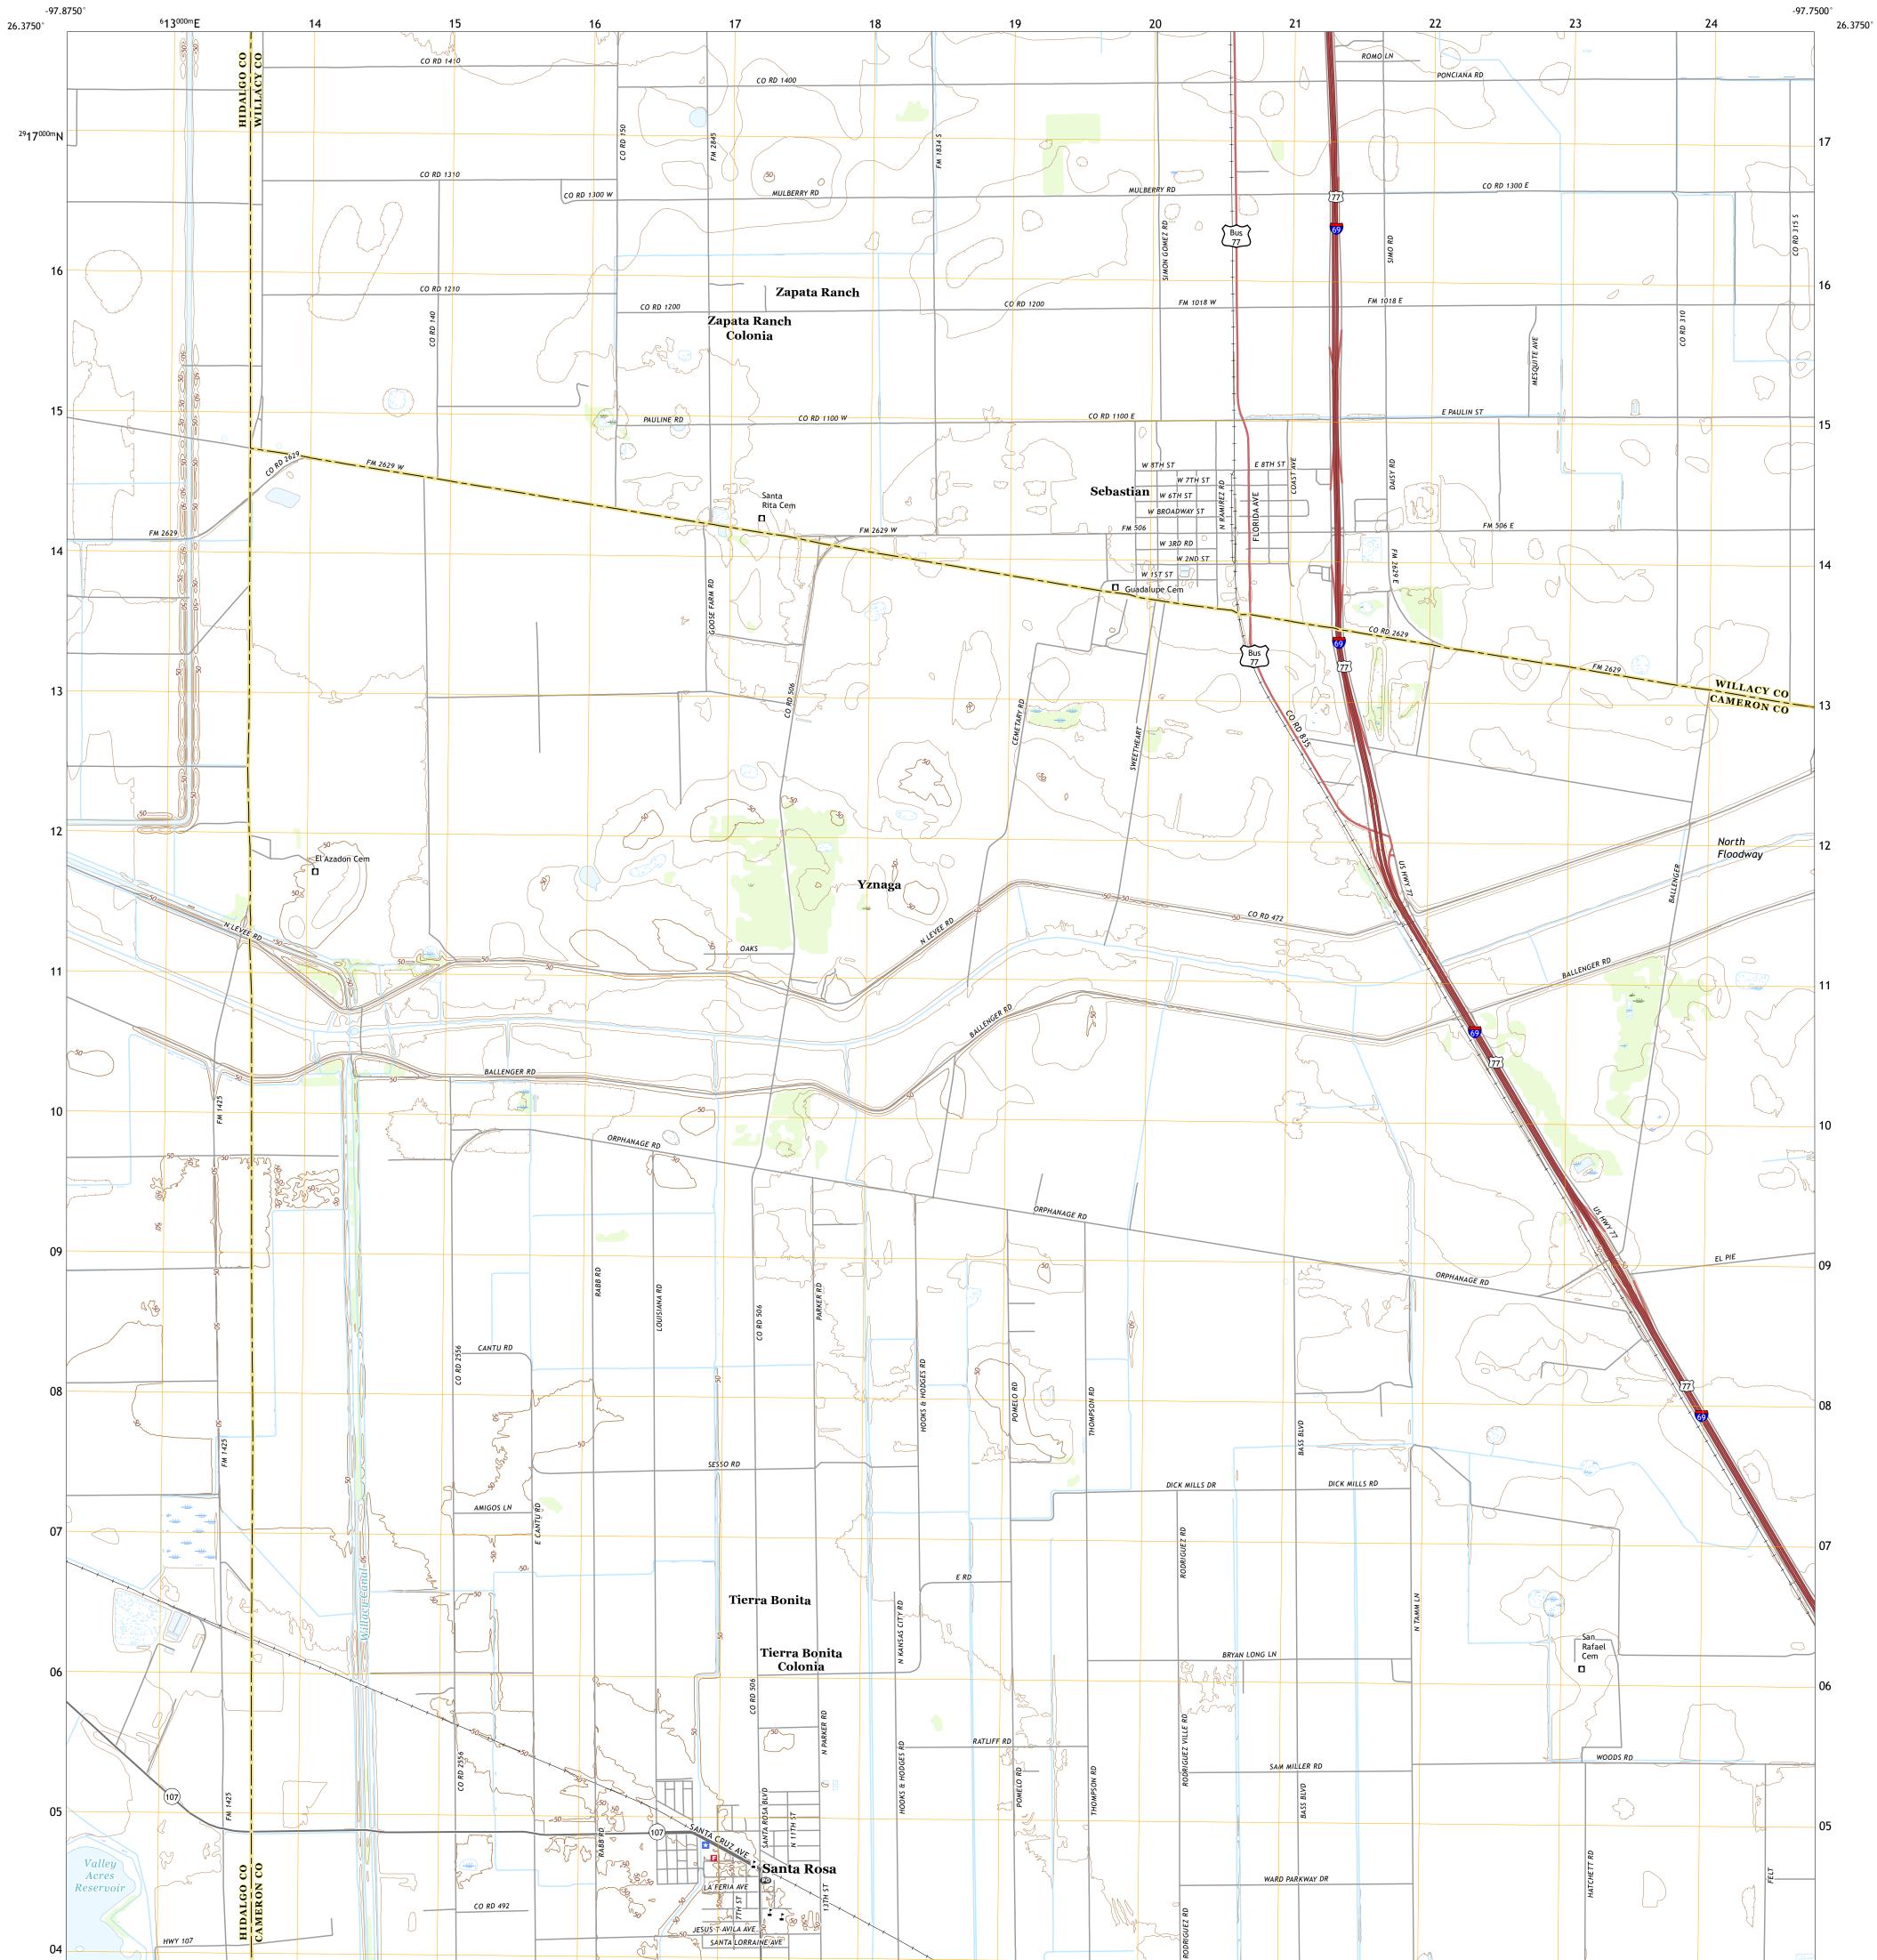

## U.S. DEPARTMENT OF THE INTERIOR U.S. GEOLOGICAL SURVEY

Produced by the United States Geological Survey North American Datum of 1983 (NAD83) World Geodetic System of 1984 (WGS84). Projection and 1 000-meter grid:Universal Transverse Mercator, Zone 14R This map is not a legal document. Boundaries may be generalized for this map scale. Private lands within government reservations may not be shown. Obtain permission before entering private lands.

......NAIP, November 2016 - December 2016 U.S. Census Bureau, 2015 .....GNIS, 1979 - 2018 Imagery... Roads..... Names.... .....National Hydrography Dataset, 2002 - 2018 .....National Elevation Dataset, 2008 - 2012 ....Multiple sources; see metadata file 2016 - 2017 Hydrography..... Contours.. Boundaries... 1994 Wetlands.. ..FWS National Wetlands Inventory