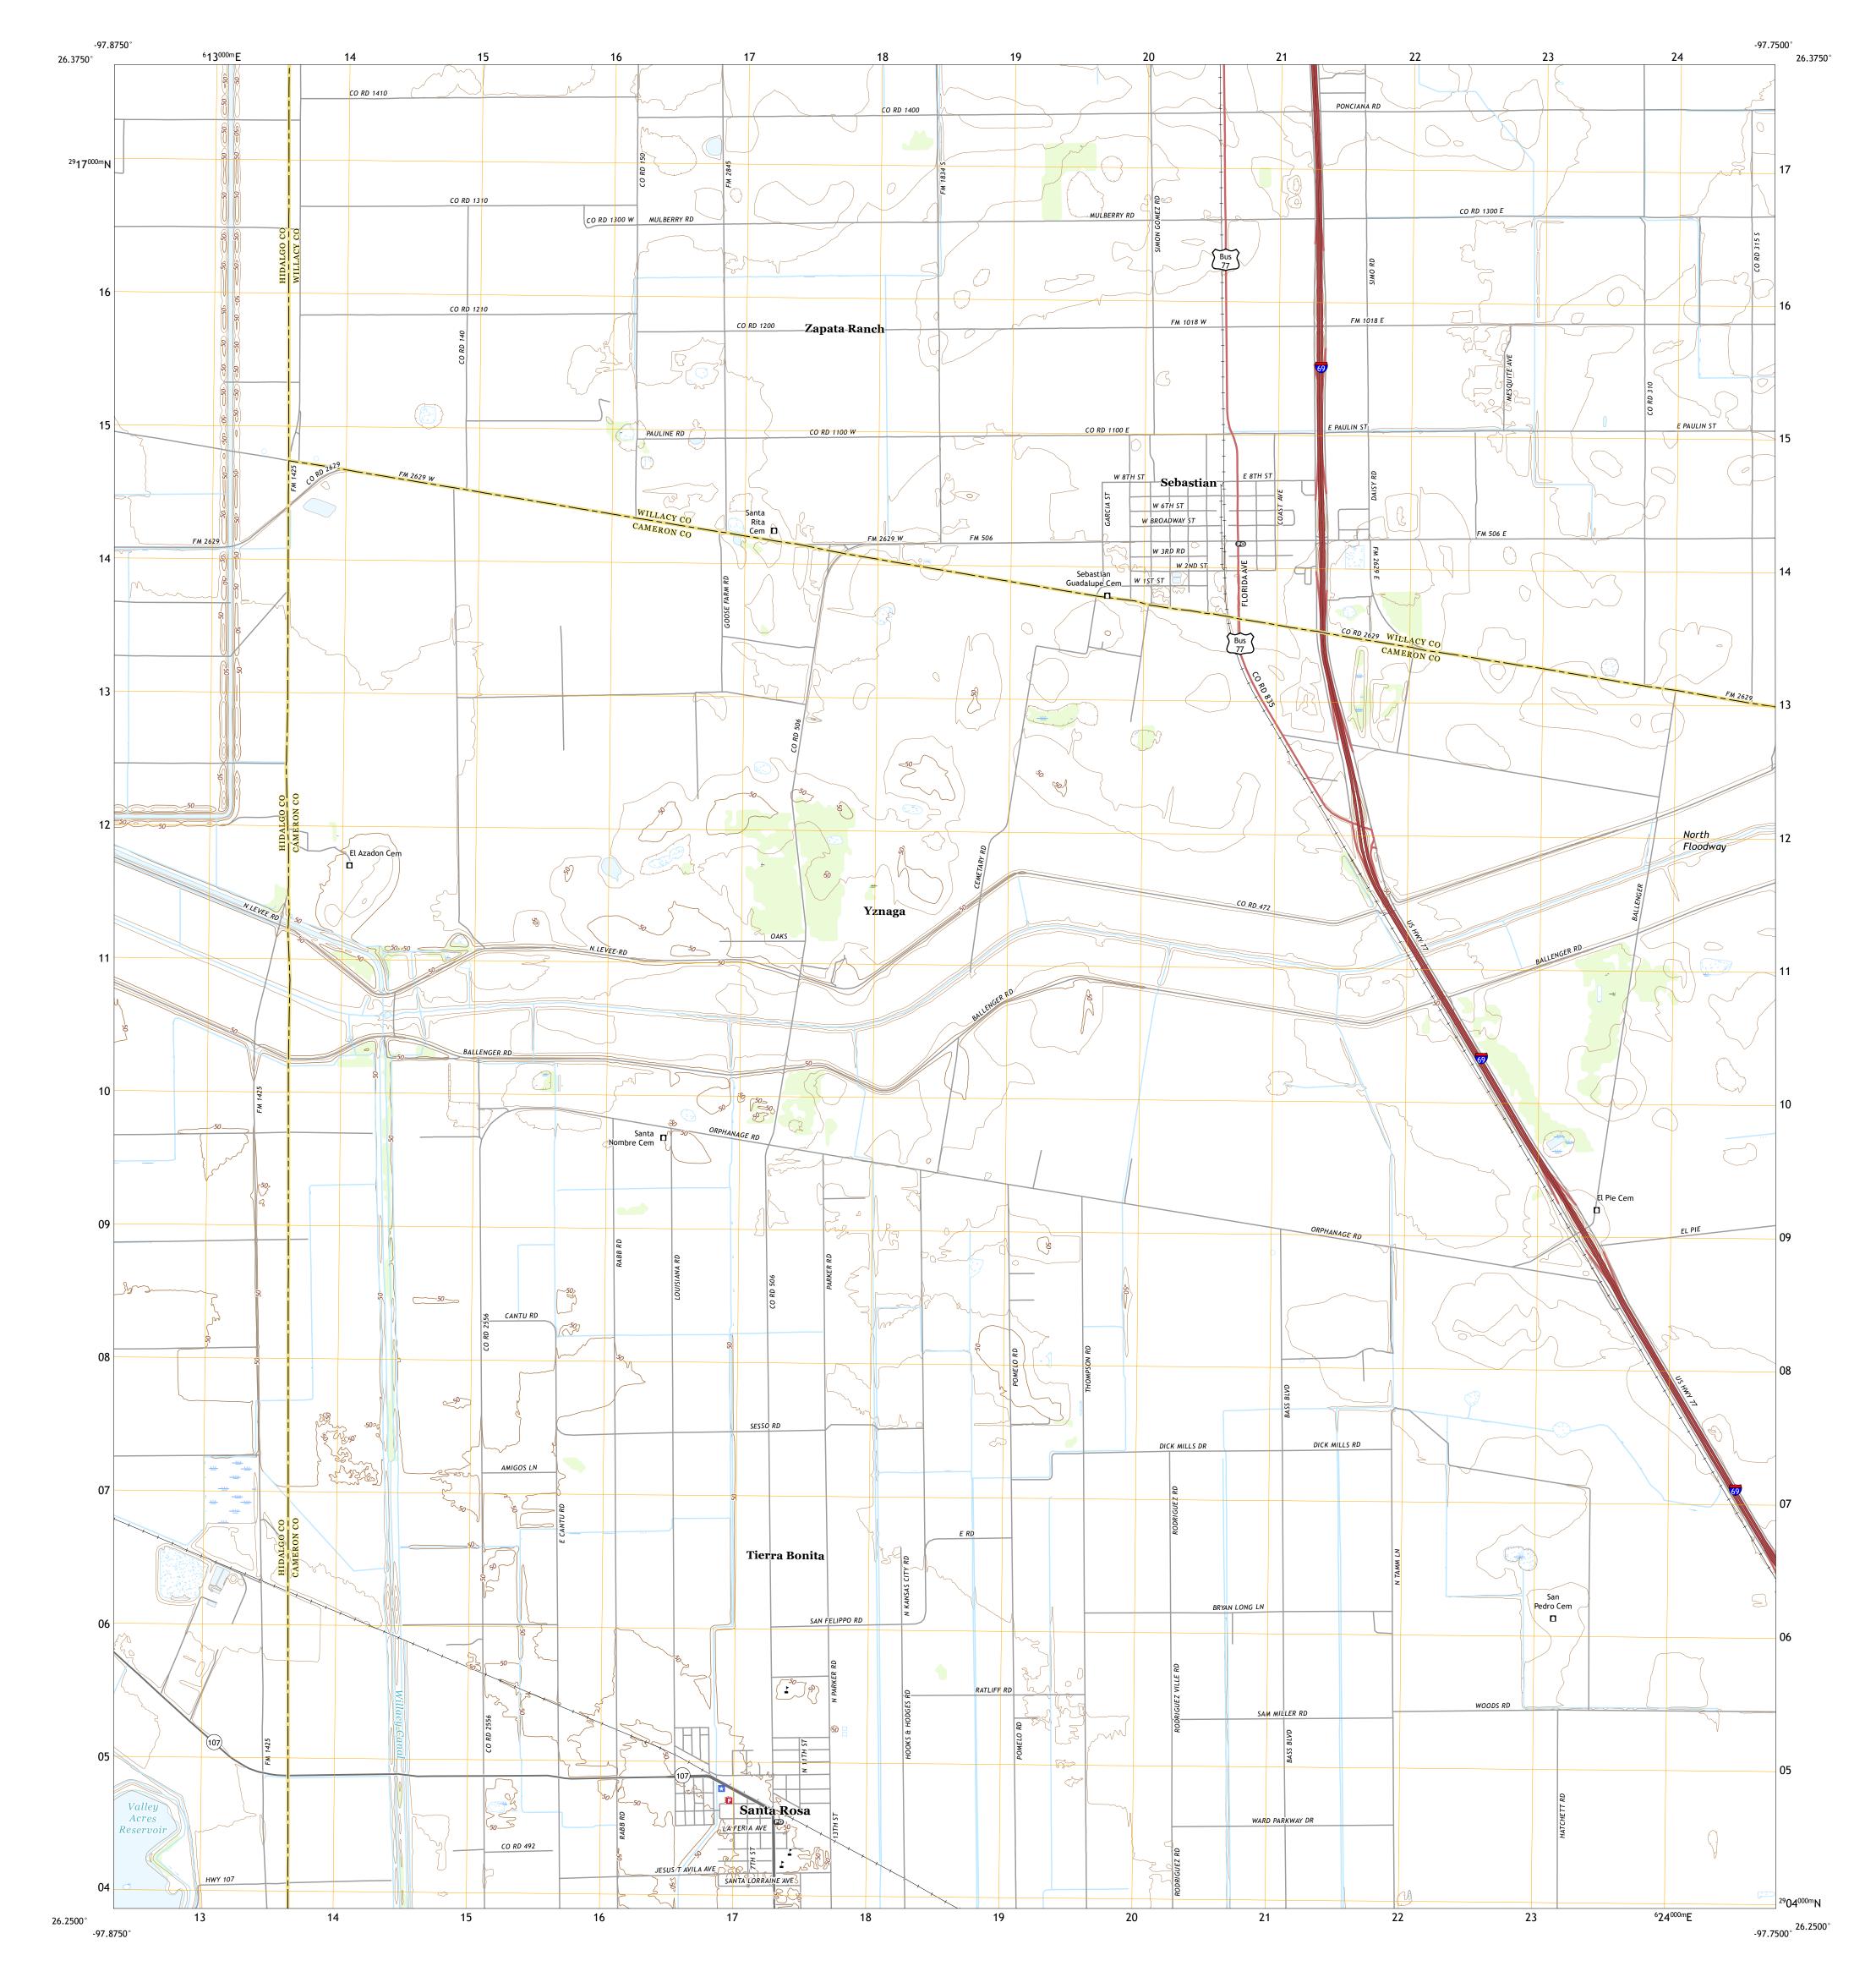

## U.S. DEPARTMENT OF THE INTERIOR U.S. GEOLOGICAL SURVEY

Produced by the United States Geological Survey North American Datum of 1983 (NAD83) World Geodetic System of 1984 (WGS84). Projection and 1 000-meter grid:Universal Transverse Mercator, Zone 14R This map is not a legal document. Boundaries may be generalized for this map scale. Private lands within government reservations may not be shown. Obtain permission before entering private lands.

Imagery... Roads..... Names..... Hydrography..... Contours.. Boundaries... Wetlands Inventory Not Available ..FWS National Wetlands...

2022