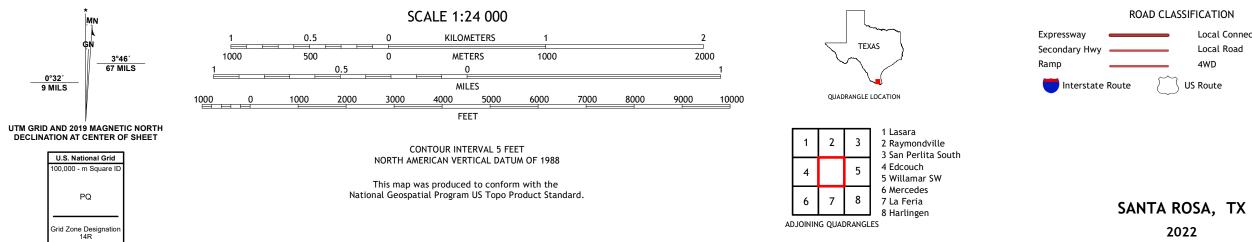

## U.S. DEPARTMENT OF THE INTERIOR U.S. GEOLOGICAL SURVEY

Produced by the United States Geological Survey North American Datum of 1983 (NAD83) World Geodetic System of 1984 (WGS84). Projection and 1 000-meter grid:Universal Transverse Mercator, Zone 14R This map is not a legal document. Boundaries may be generalized for this map scale. Private lands within government reservations may not be shown. Obtain permission before entering private lands.