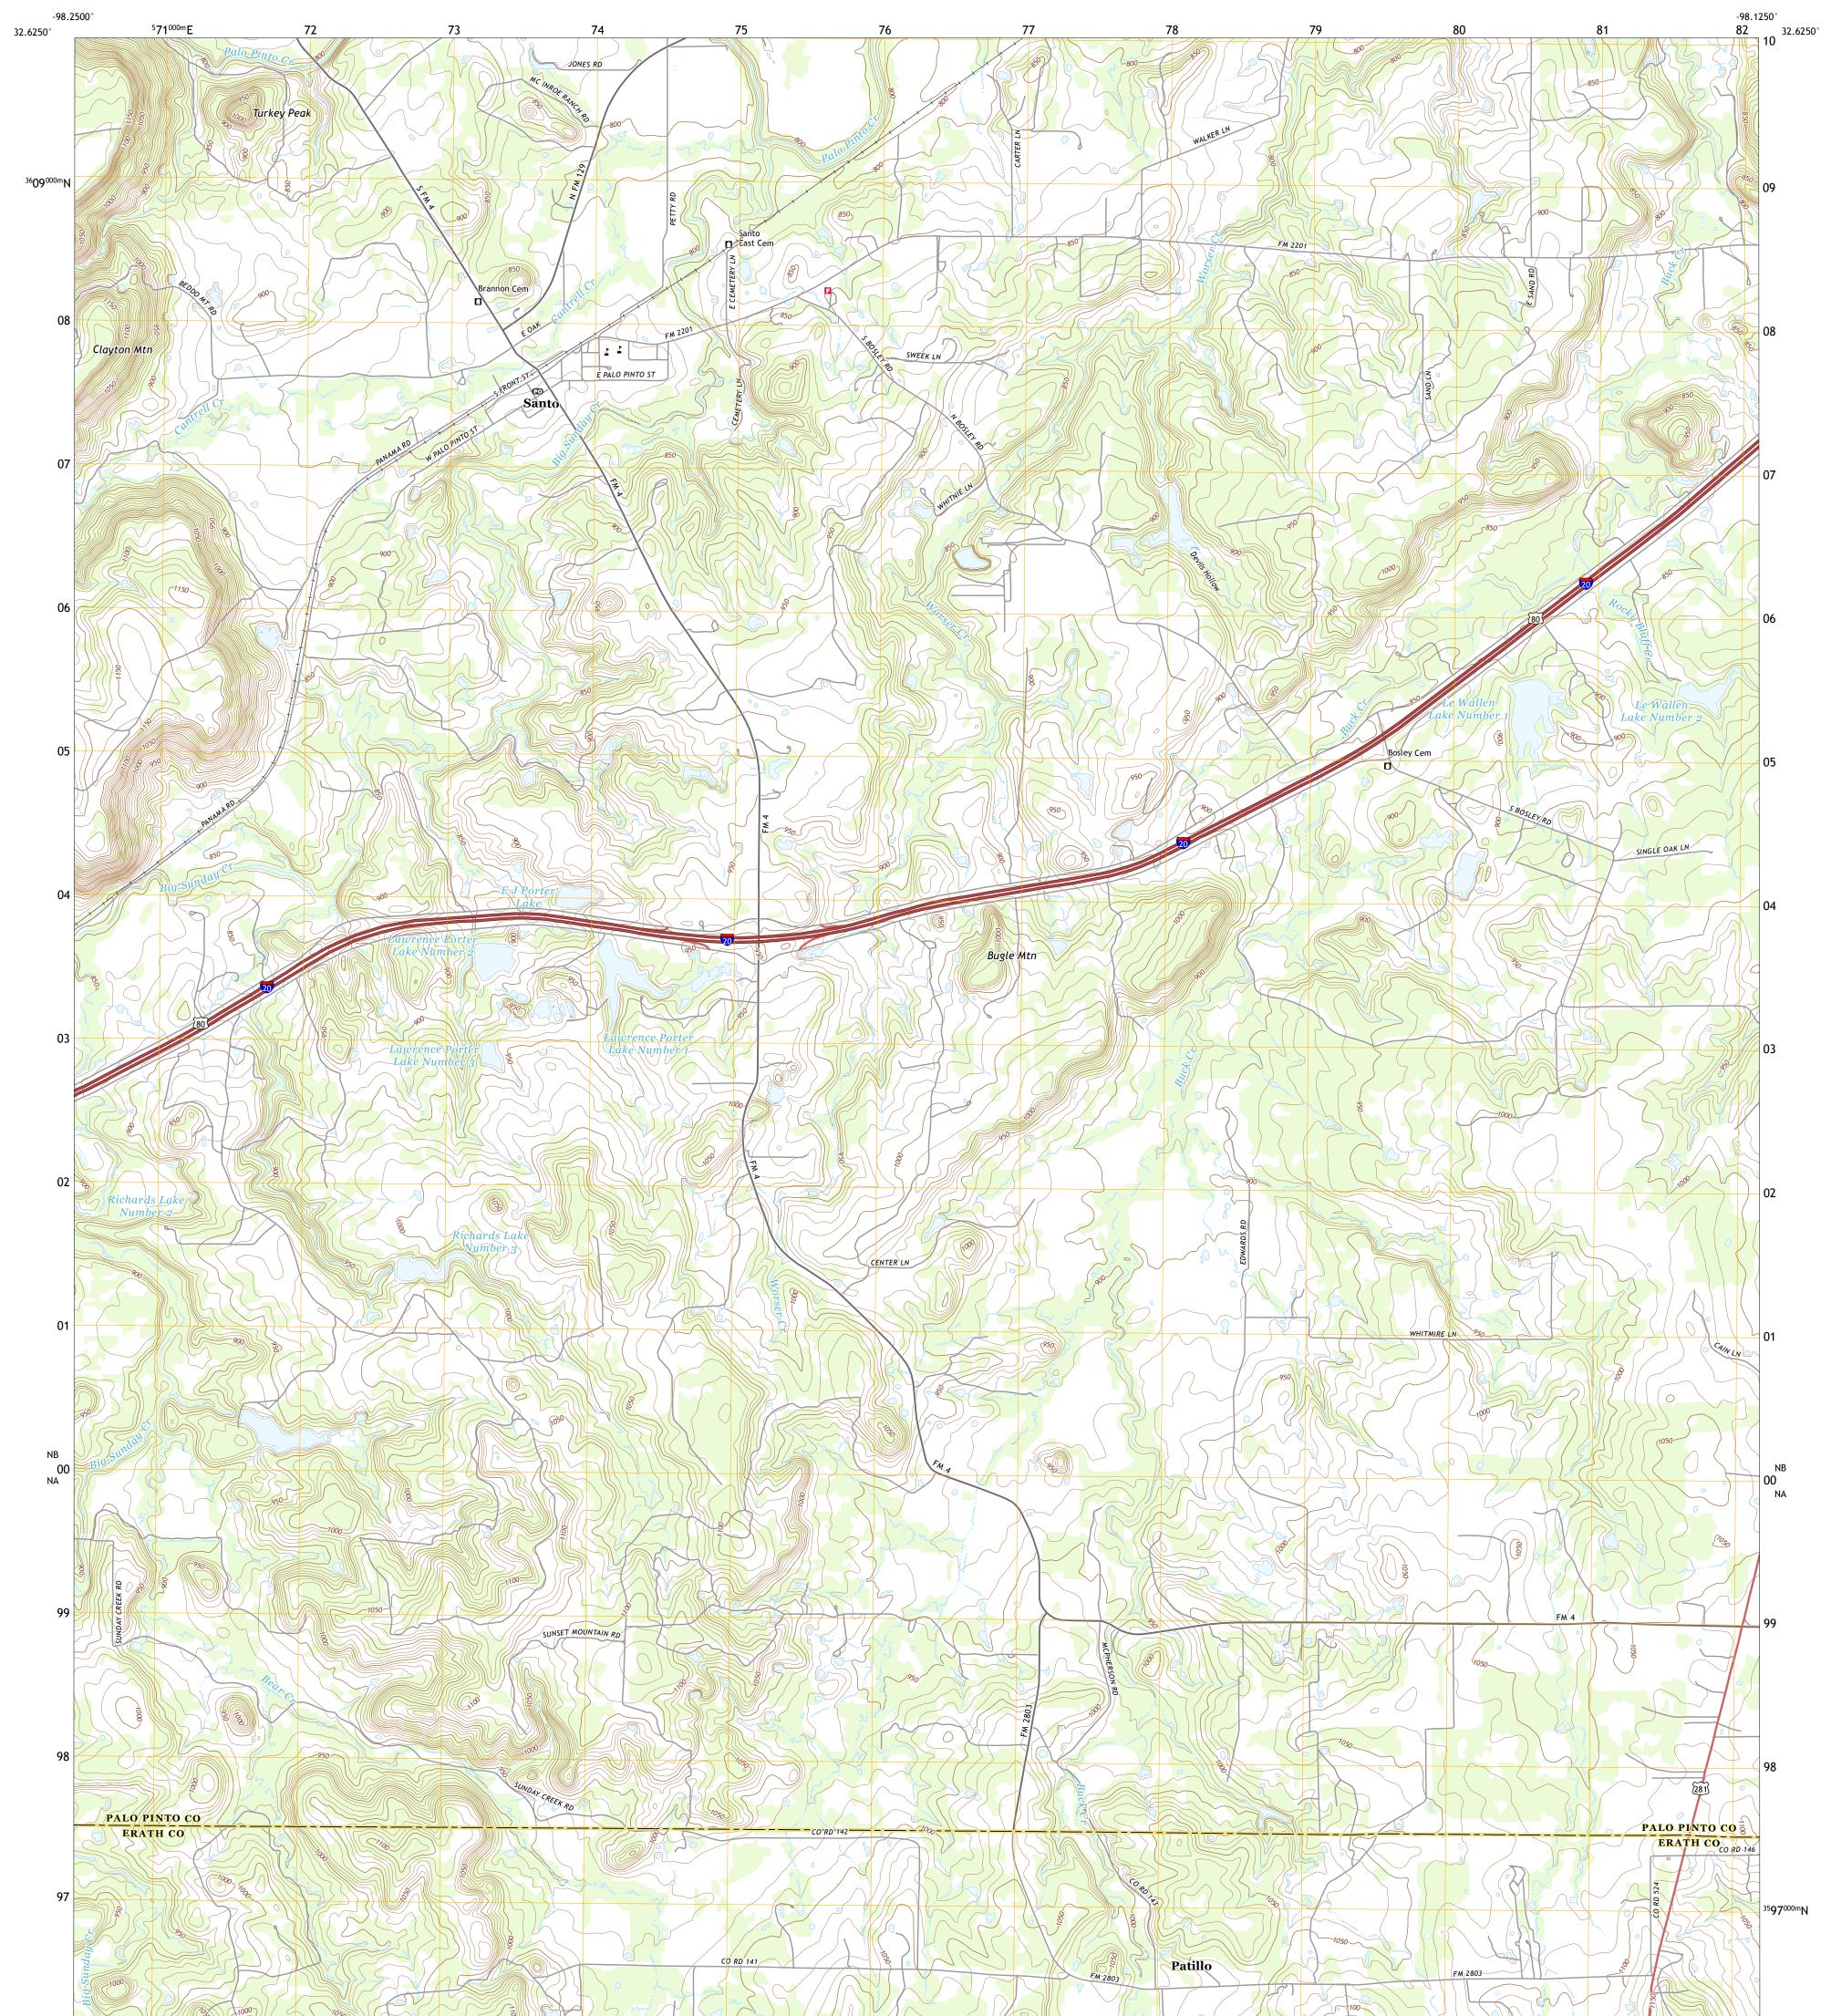

## U.S. DEPARTMENT OF THE INTERIOR U.S. GEOLOGICAL SURVEY

SANTO QUADRANGLE TEXAS 7.5-MINUTE SERIES

Produced by the United States Geological Survey North American Datum of 1983 (NAD83) World Geodetic System of 1984 (WGS84). Projection and 1 000-meter grid:Universal Transverse Mercator, Zone 14S This map is not a legal document. Boundaries may be generalized for this map scale. Private lands within government reservations may not be shown. Obtain permission before entering private lands.

## NSN. 7 6 4 3 0 1 6 3 9 8 1 4 6 NGA REF NO. US GS X 2 4 K 3 9 9 4 3

\_\_\_\_

State Route