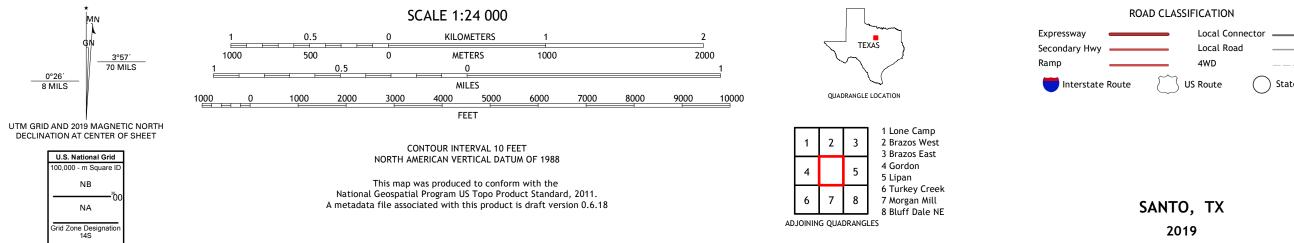

## U.S. DEPARTMENT OF THE INTERIOR U.S. GEOLOGICAL SURVEY

SANTO QUADRANGLE TEXAS 7.5-MINUTE SERIES

Produced by the United States Geological Survey North American Datum of 1983 (NAD83) World Geodetic System of 1984 (WGS84). Projection and 1 000-meter grid:Universal Transverse Mercator, Zone 14S This map is not a legal document. Boundaries may be generalized for this map scale. Private lands within government reservations may not be shown. Obtain permission before entering private lands.

......NAIP, September 2016 - November 2016 U.S. Census Bureau, 2015 - 2018 ......GNIS, 1979 - 2018 ational Hydrography Dataset, 2003 - 2018 .....National Elevation Dataset, 2005 es; see metadata file 2016 - 2017 Imagery.... Roads..... Names..... Hydrography..... Contours.... .....National Hydrography Dataset, 2003 -.....National Elevation Dataset, ....Multiple sources; see metadata file 2016 -Boundaries... 1983 ..FWS Wetlands... National Wetlands Inventory