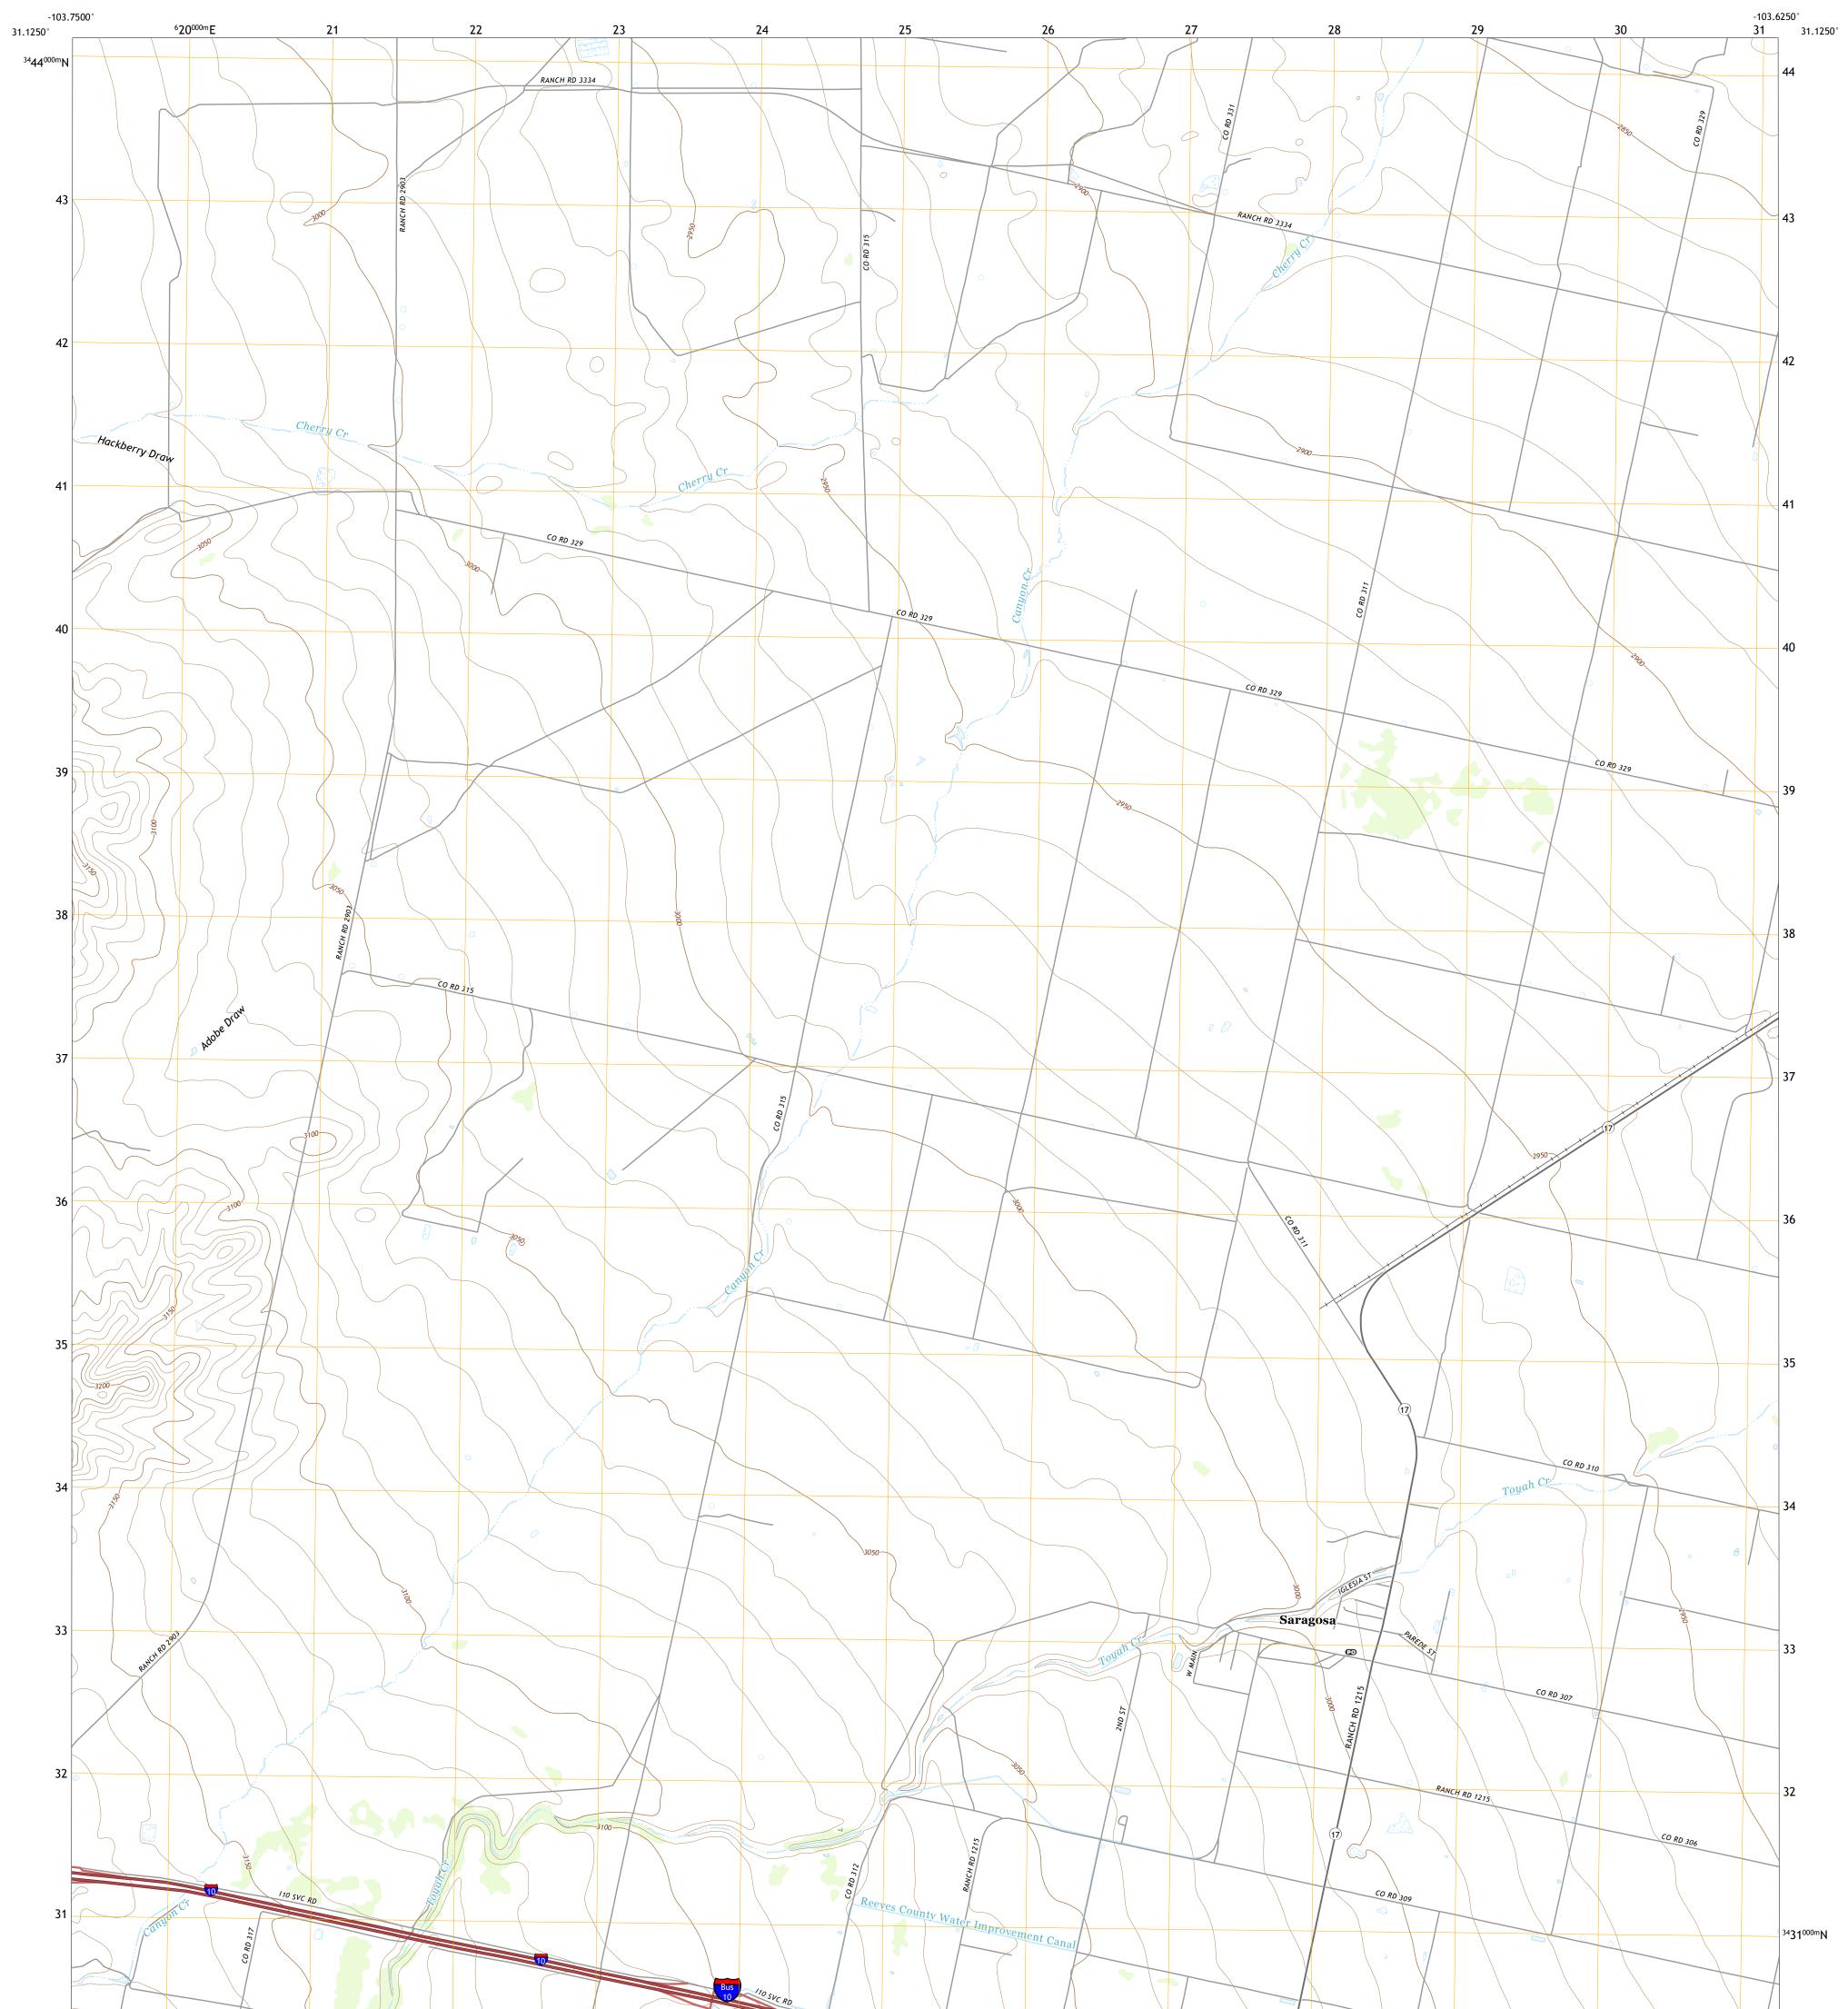

## U.S. DEPARTMENT OF THE INTERIOR U.S. GEOLOGICAL SURVEY

Produced by the United States Geological Survey North American Datum of 1983 (NAD83) World Geodetic System of 1984 (WGS84). Projection and 1 000-meter grid:Universal Transverse Mercator, Zone 13R This map is not a legal document. Boundaries may be generalized for this map scale. Private lands within government reservations may not be shown. Obtain permission before entering private lands.

......NAIP, September 2016 - November 2016 U.S. Census Bureau, 2015 - 2018 ......GNIS, 1979 - 2018 ational Hydrography Dataset, 2003 - 2018 .....National Elevation Dataset, 2008 es; see metadata file 2016 - 2017 Imagery... Roads..... Names..... .....National Hydrography Dataset, 2003 -.....National Elevation Dataset, ....Multiple sources; see metadata file 2016 -Hydrography..... Contours.. Boundaries... 1984 Wetlands.. ..FWS National Wetlands Inventory