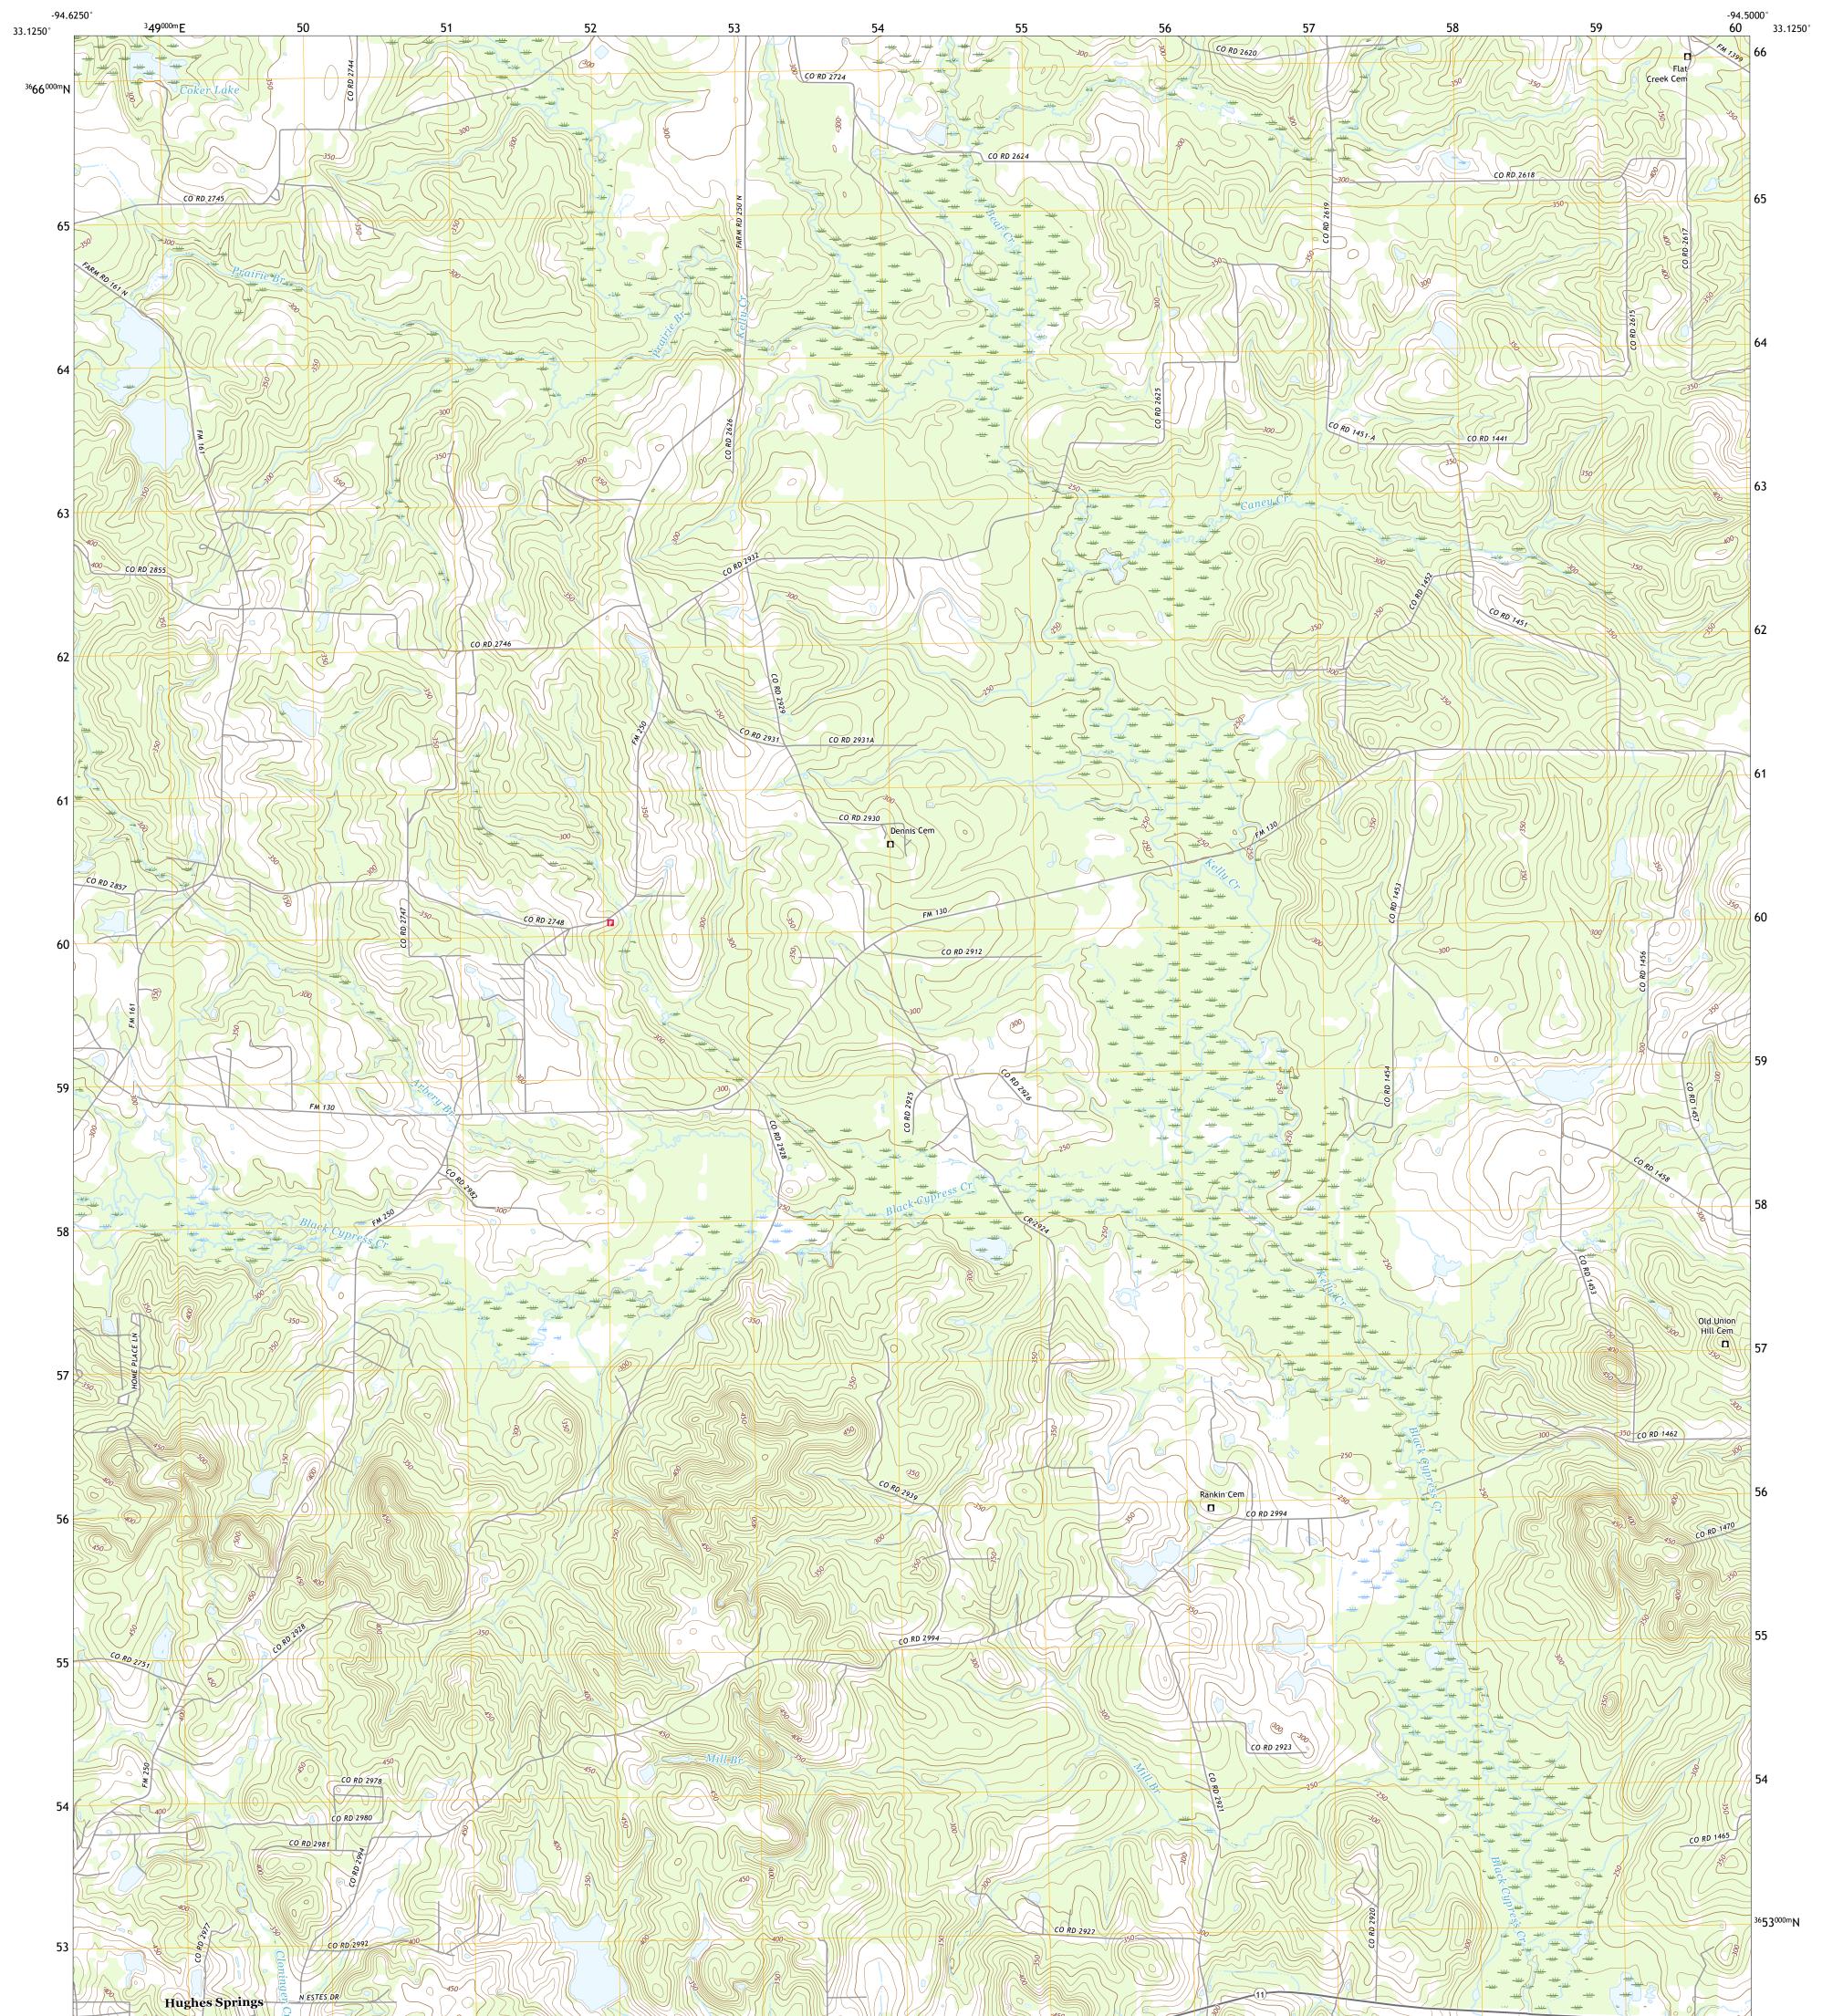

## U.S. DEPARTMENT OF THE INTERIOR U.S. GEOLOGICAL SURVEY

SARDIS QUADRANGLE TEXAS - CASS COUNTY 7.5-MINUTE SERIES

**Produced by the United States Geological Survey** North American Datum of 1983 (NAD83) World Geodetic System of 1984 (WGS84). Projection and 1 000-meter grid:Universal Transverse Mercator, Zone 15S This map is not a legal document. Boundaries may be generalized for this map scale. Private lands within government reservations may not be shown. Obtain permission before entering private lands.

Imagery.... Roads..... Names..... Hydrography..... Contours..... Boundaries...... ..FWS National Wetlands Inventory 1974 - 2002 Wetlands...

NSN. 7643016398162 NGA REF NO. USGSX24K39981

\_\_\_\_