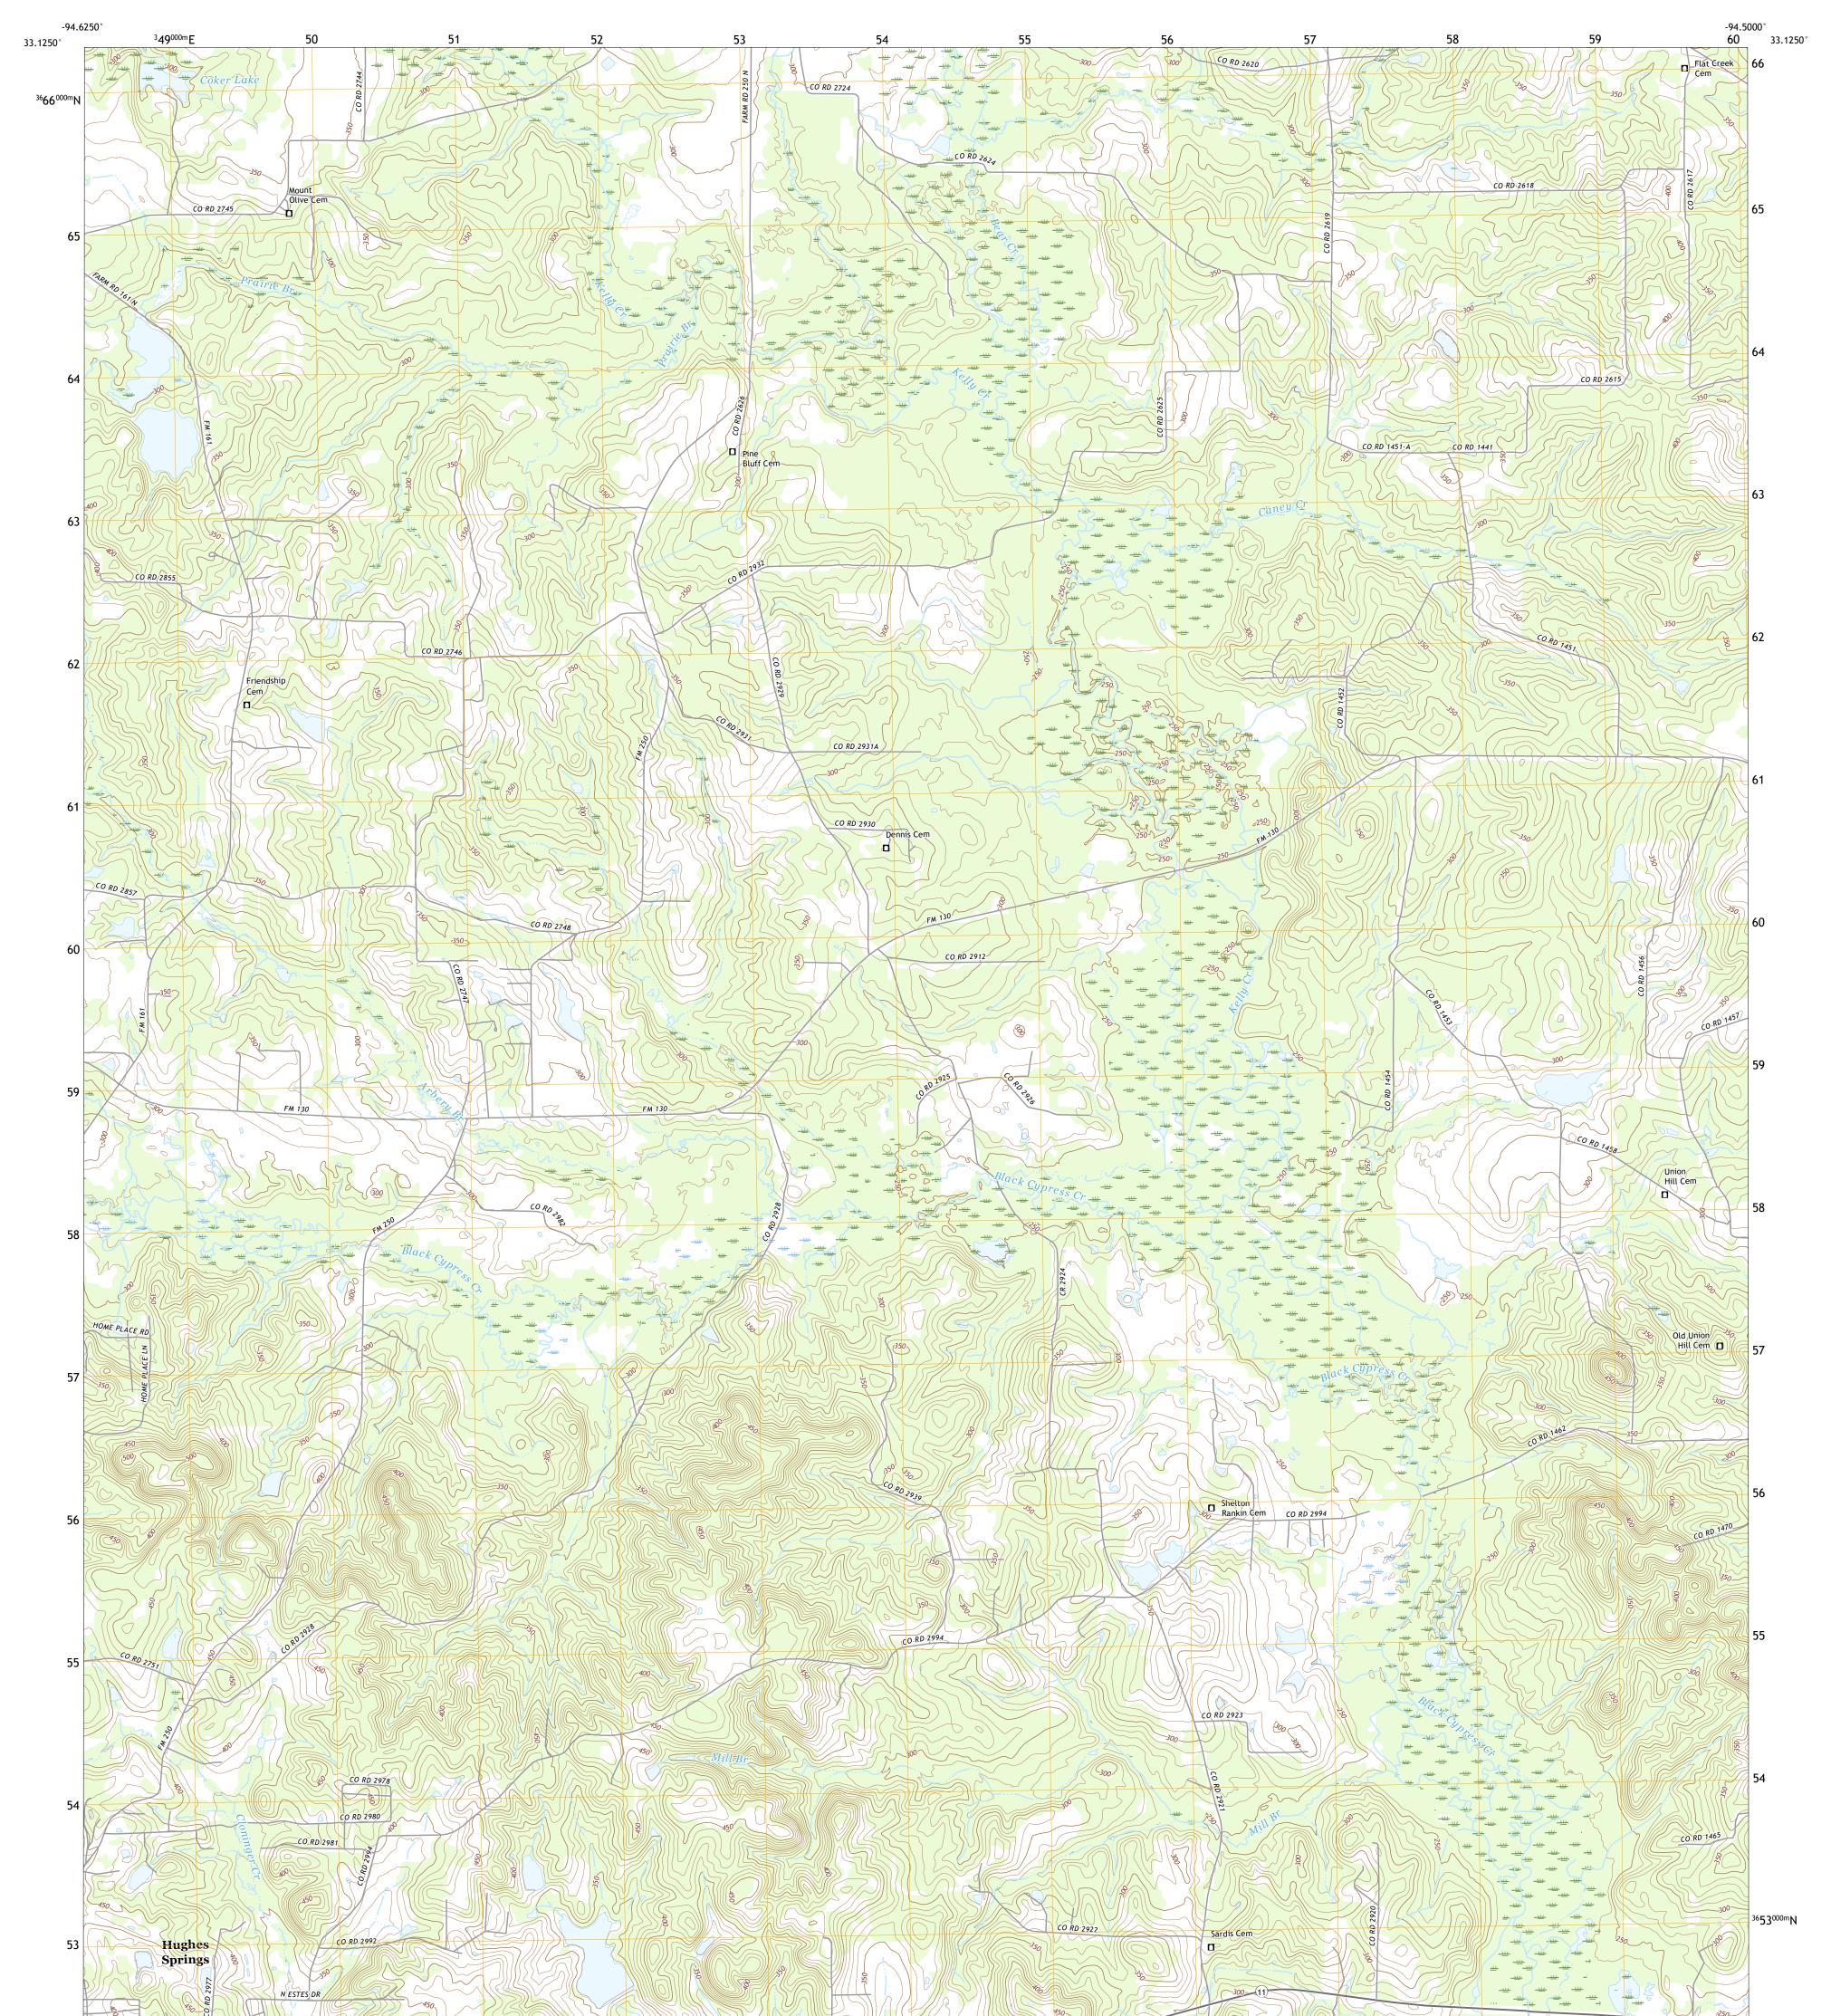

## U.S. DEPARTMENT OF THE INTERIOR U.S. GEOLOGICAL SURVEY

SARDIS QUADRANGLE TEXAS - CASS COUNTY 7.5-MINUTE SERIES

**Produced by the United States Geological Survey** North American Datum of 1983 (NAD83) World Geodetic System of 1984 (WGS84). Projection and 1 000-meter grid:Universal Transverse Mercator, Zone 15S This map is not a legal document. Boundaries may be generalized for this map scale. Private lands within government reservations may not be shown. Obtain permission before entering private lands.

 Imagery......NAIP, August 2016 - November 2016

 Roads......U.S.
 Census
 Bureau,
 2018

 Names......GNIS, 2008 - 2021

 Hydrography.....National
 Hydrography Dataset,
 2003 - 2017

 Contours.....National
 Elevation
 Dataset,
 2019

 Boundaries.....Multiple
 sources;
 see
 metadata
 file
 2019 - 2021

 Wetlands......FWS
 National
 Wetlands
 Inventory
 Not
 Available