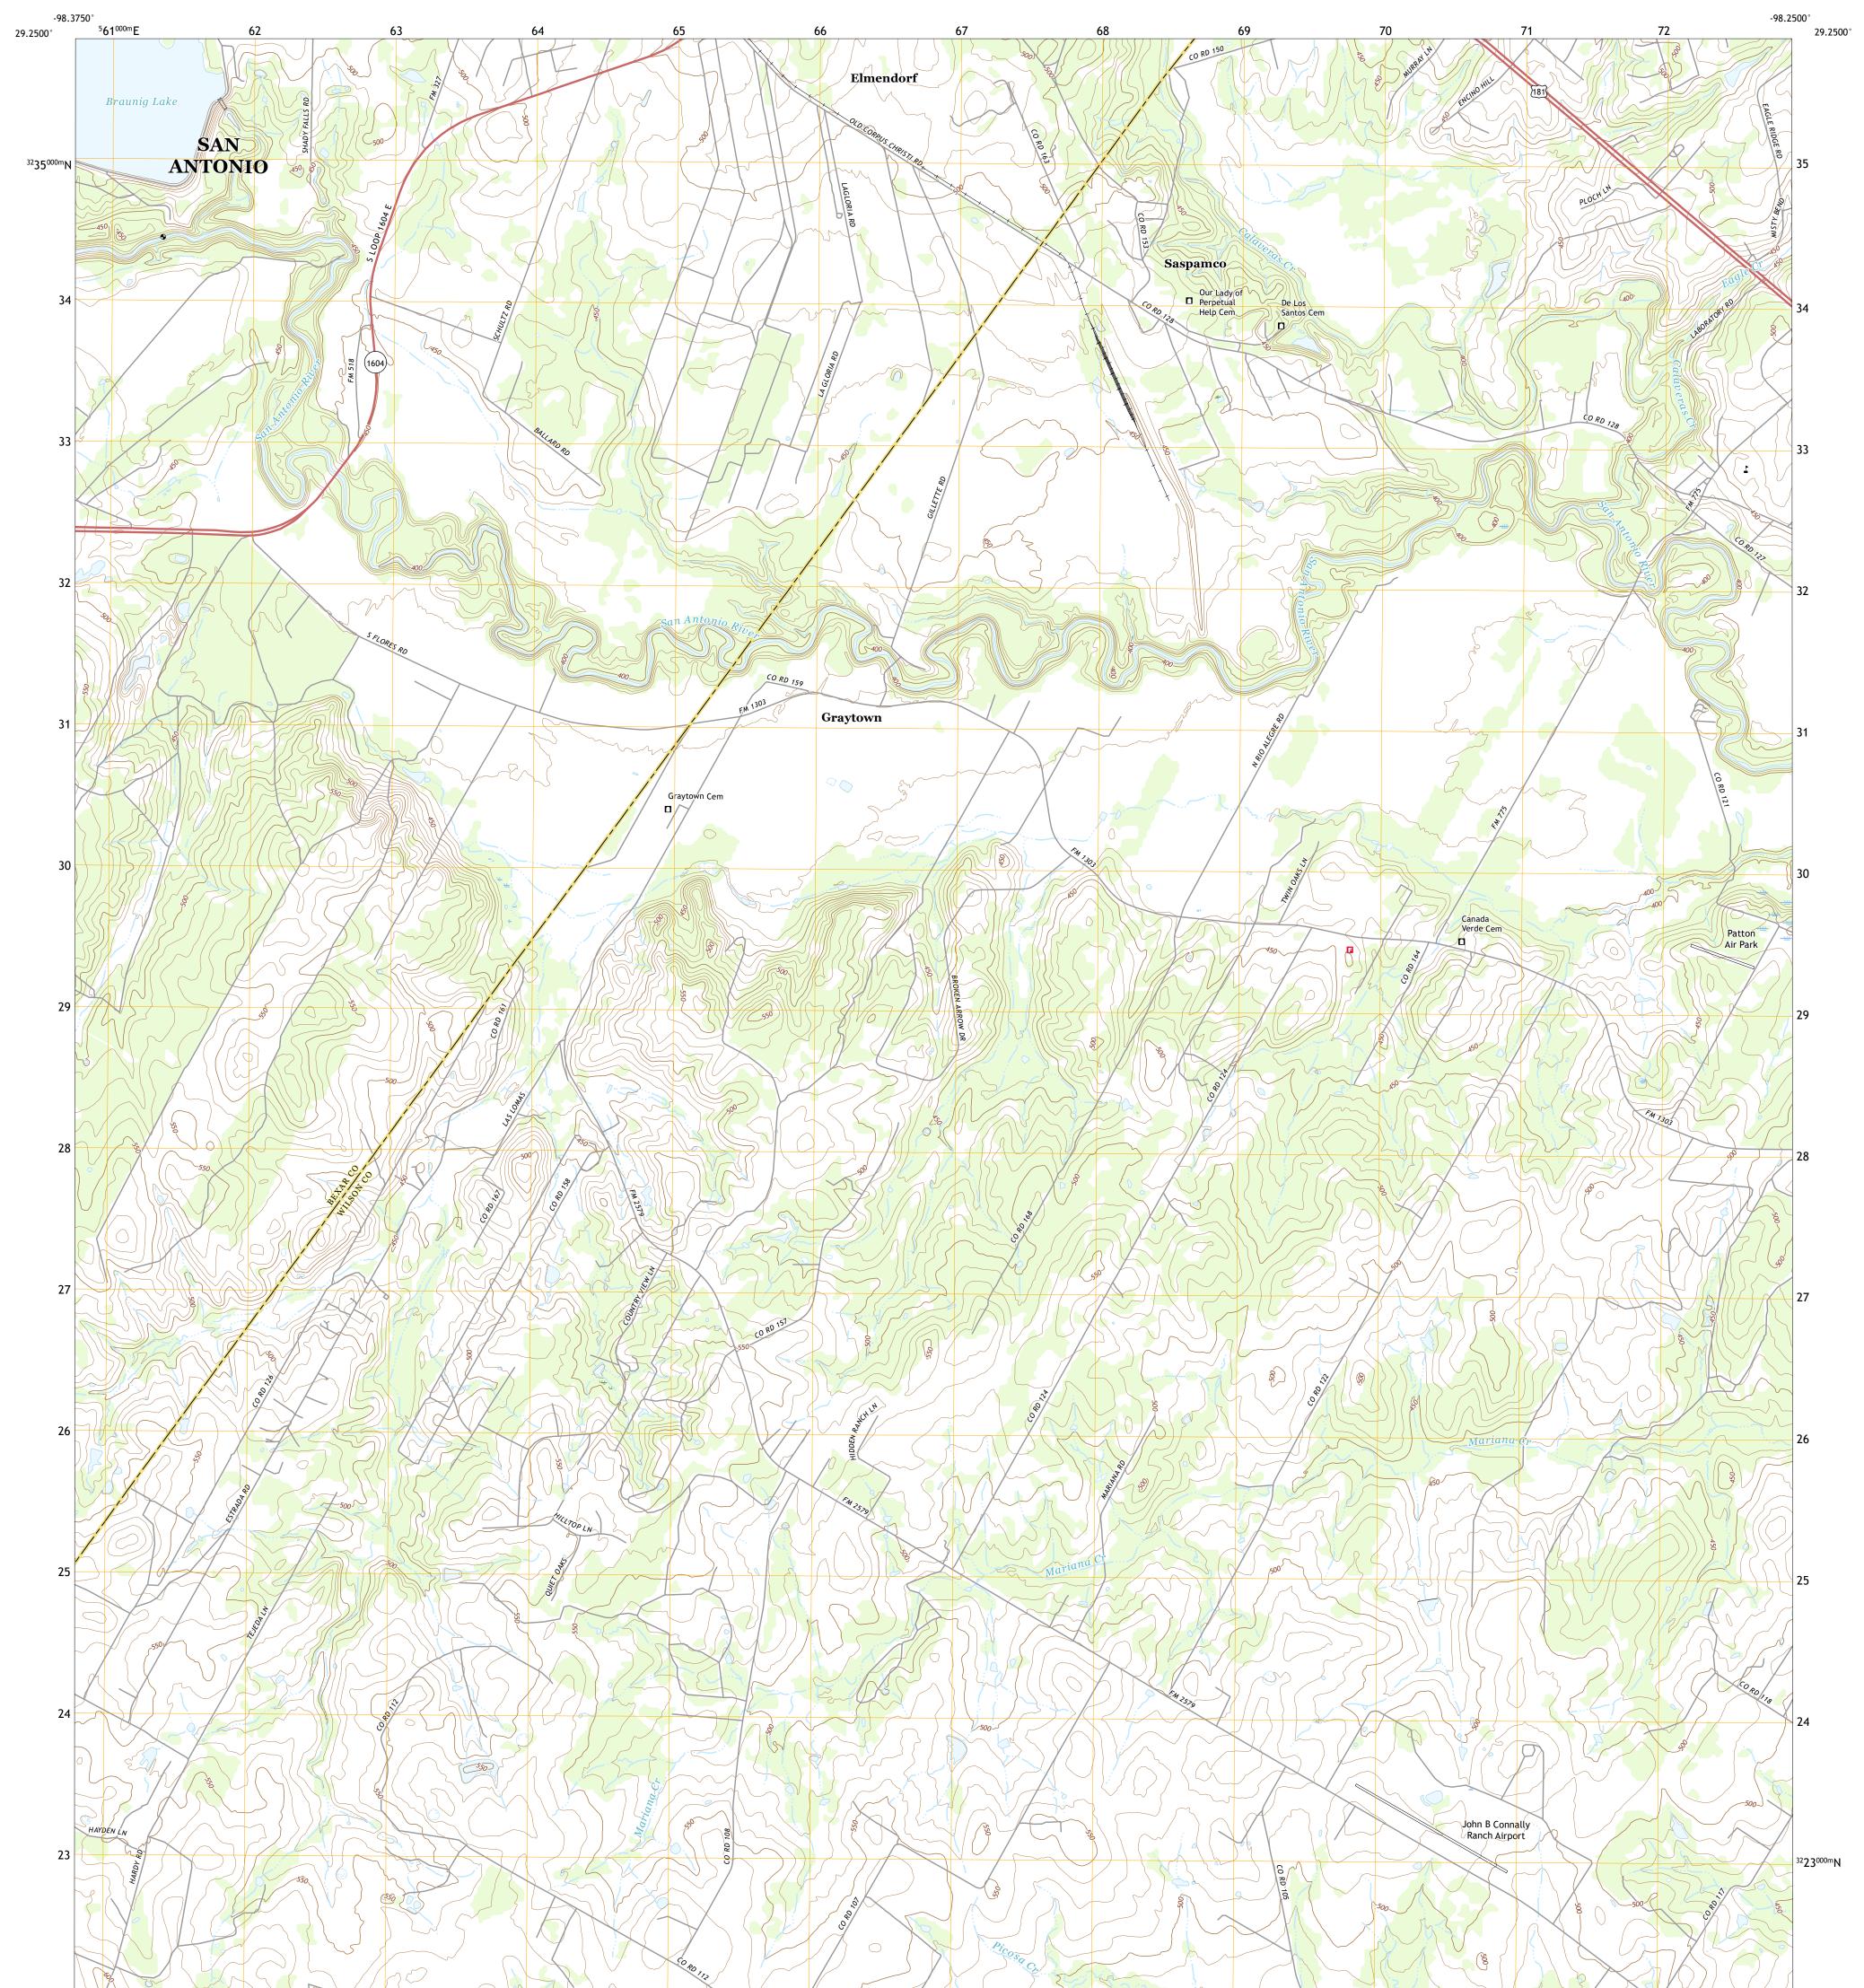

## U.S. DEPARTMENT OF THE INTERIOR U.S. GEOLOGICAL SURVEY

SASPAMCO QUADRANGLE TEXAS 7.5-MINUTE SERIES

**Produced by the United States Geological Survey** North American Datum of 1983 (NAD83) World Geodetic System of 1984 (WGS84). Projection and 1 000-meter grid:Universal Transverse Mercator, Zone 14R This map is not a legal document. Boundaries may be generalized for this map scale. Private lands within government reservations may not be shown. Obtain permission before entering private lands.

.....NAIP, September 2016 - November 2016 U.S. Census Bureau, 2015 - 2019 .....GNIS, 1979 - 2022 .....National Hydrography Dataset, 2003 - 2021 .....National Elevation Dataset, 2021 .....Multiple sources; see metadata file 2019 - 2021 Imagery.... Roads..... Names..... ..FWS National Wetlands Inventory Not Available Wetlands...