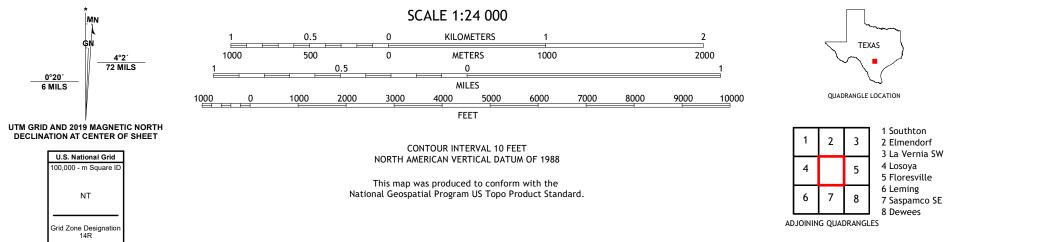

## U.S. DEPARTMENT OF THE INTERIOR U.S. GEOLOGICAL SURVEY

SASPAMCO QUADRANGLE TEXAS 7.5-MINUTE SERIES

**Produced by the United States Geological Survey** North American Datum of 1983 (NAD83) World Geodetic System of 1984 (WGS84). Projection and 1 000-meter grid:Universal Transverse Mercator, Zone 14R This map is not a legal document. Boundaries may be generalized for this map scale. Private lands within government reservations may not be shown. Obtain permission before entering private lands.