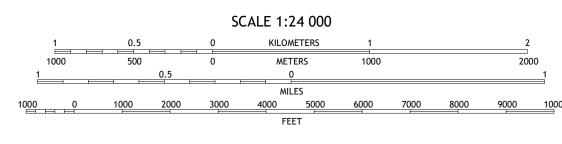

U.S. National Grid 100,000 - m Square ID

Grid Zone Designation

Produced by the United States Geological Survey

generalized for this map scale. Private lands within government reservations may not be shown. Obtain permission before

North American Datum of 1983 (NAD83) World Geodetic System of 1984 (WGS84). Projection and 1 000-meter grid:Universal Transverse Mercator, Zone 13S

This map is not a legal document. Boundaries may be

entering private lands.

Hydrography.....

Imagery.... Roads..... Names.....

Boundaries....

Wetlands...





Secondary Hwy -

Ramp

ROAD CLASSIFICATION

Local Connector ——

Local Road

4WD