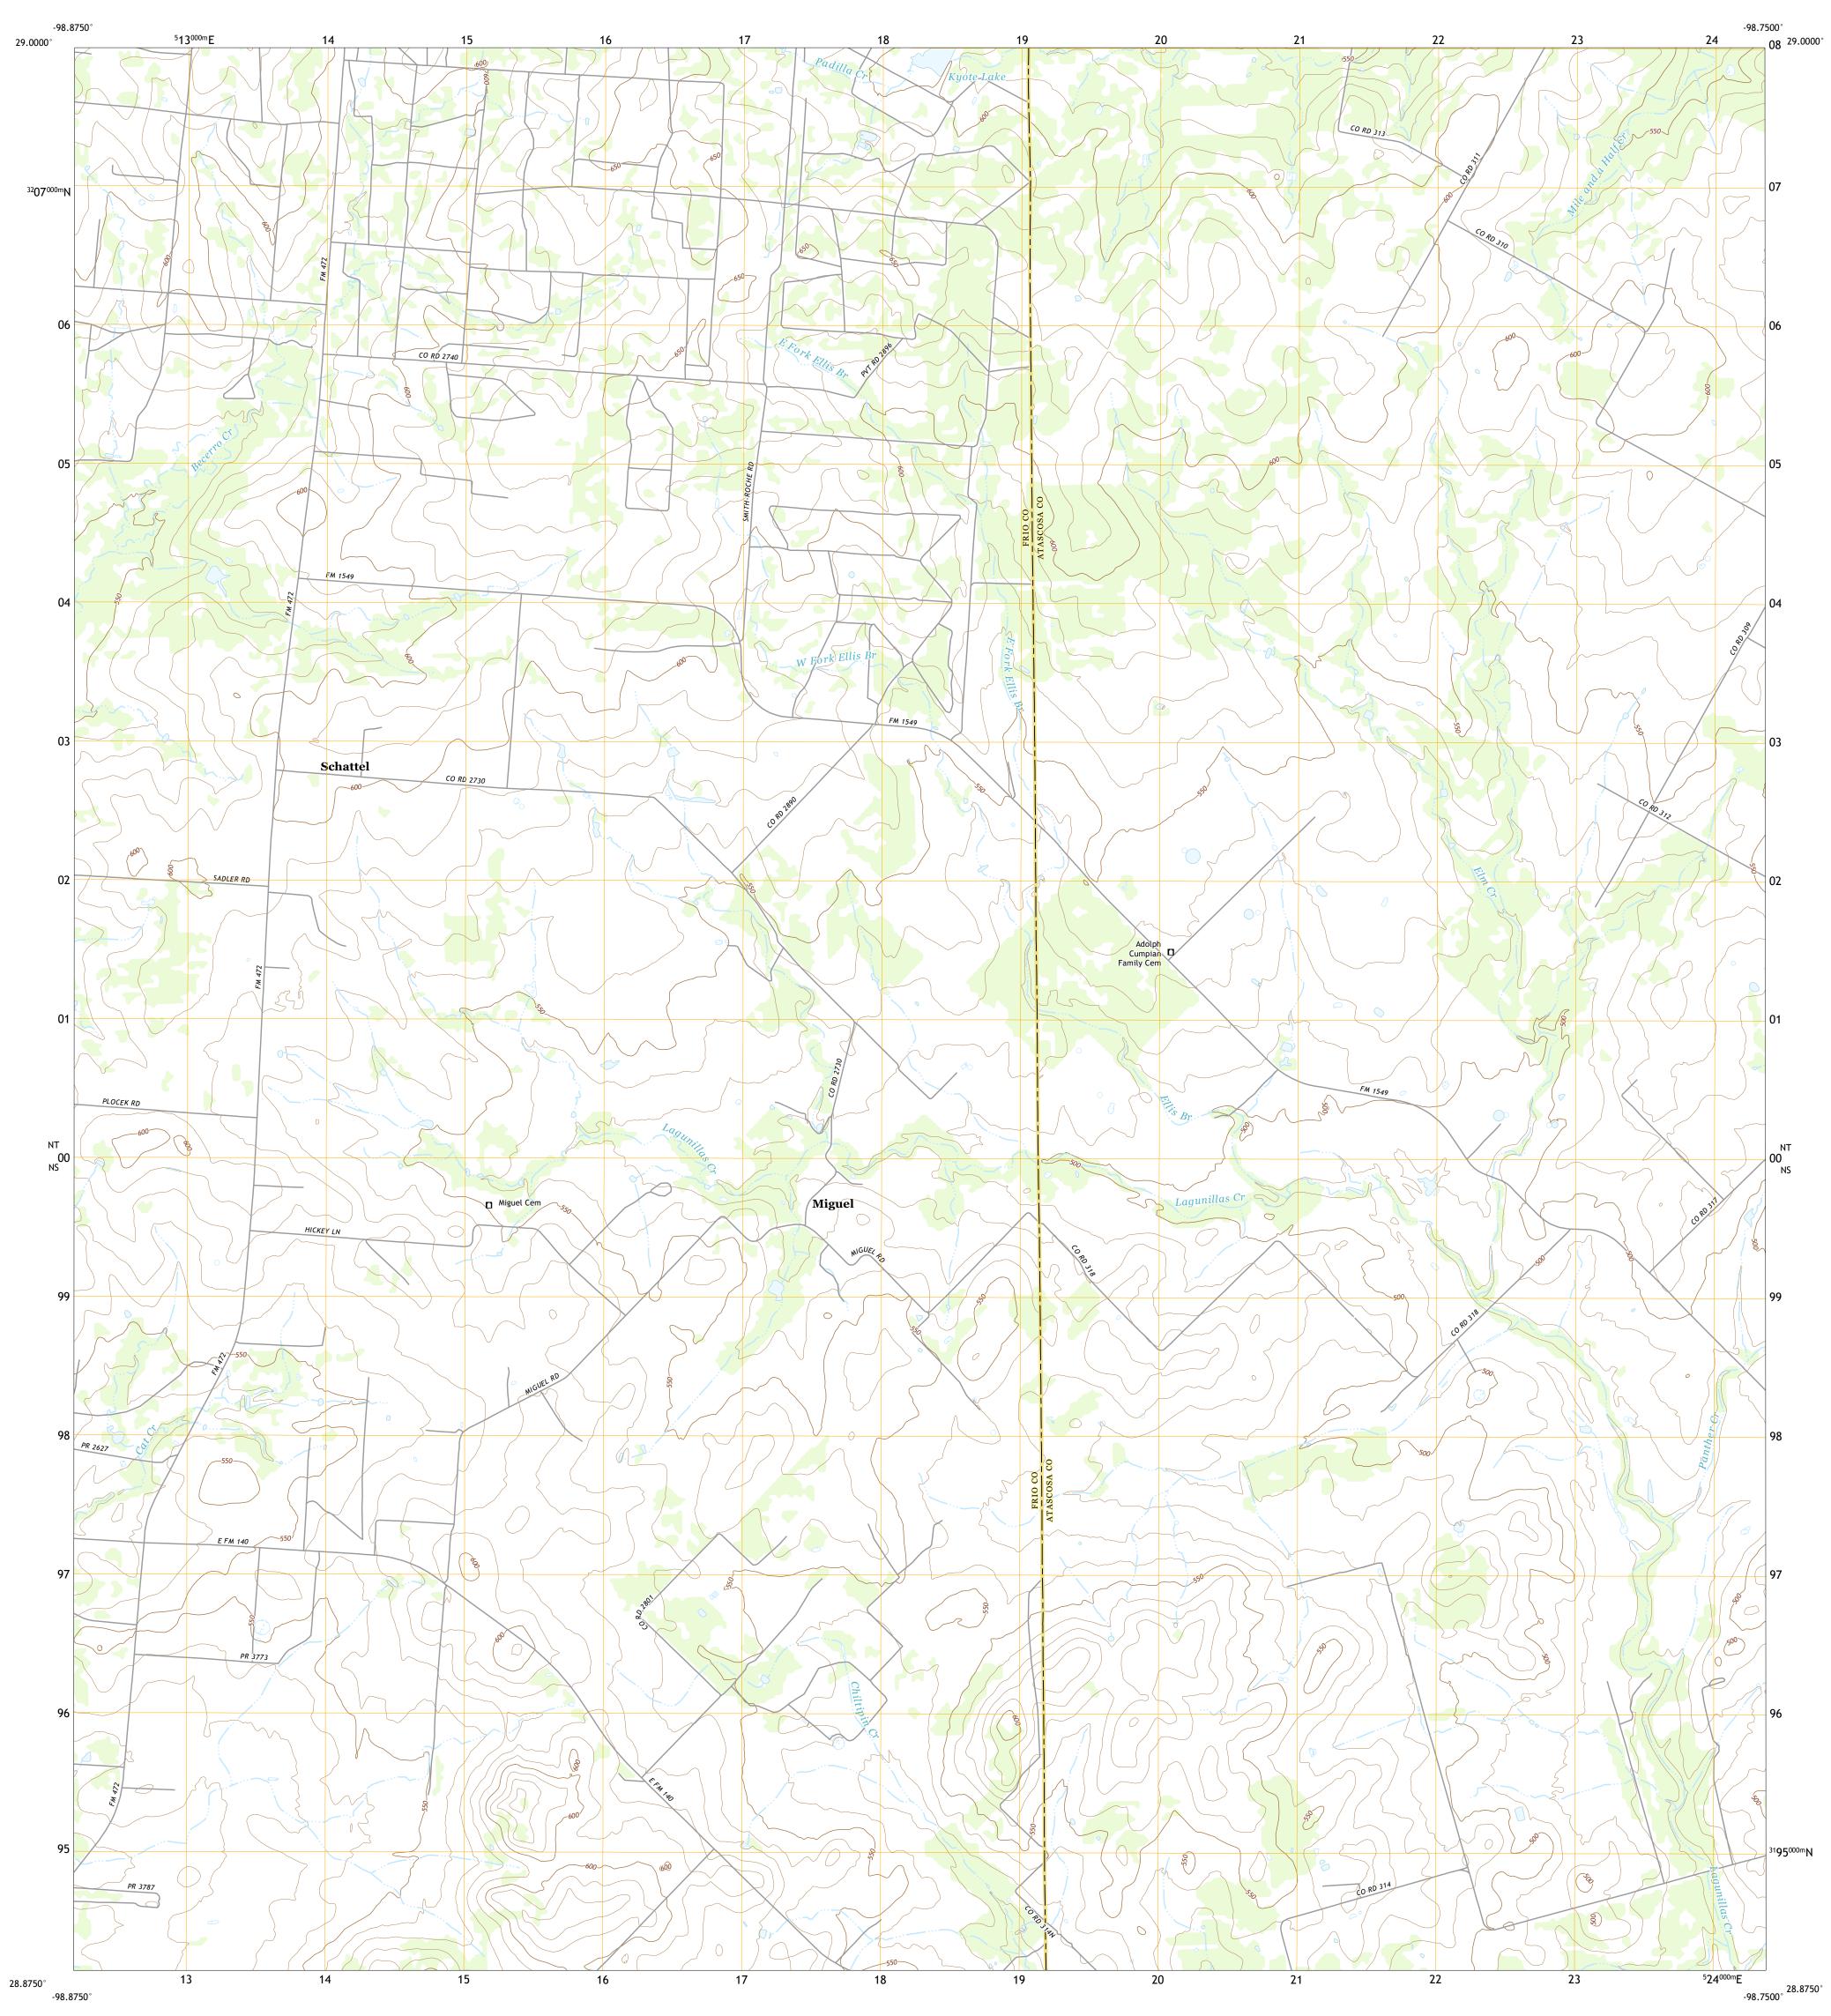

This map was produced to conform with the National Geospatial Program US Topo Product Standard.

5 Dobrowolski

6 Keystone Ranch 7 Goldfinch 8 Charlotte

ADJOINING QUADRANGLES

Produced by the United States Geological Survey
North American Datum of 1983 (NAD83)
World Geodetic System of 1984 (WGS84). Projection and
1 000-meter grid:Universal Transverse Mercator, Zone 14R

This map is not a legal document. Boundaries may be generalized for this map scale. Private lands within government reservations may not be shown. Obtain permission before

Wetlands Inventory Not Available

NT

NS

Grid Zone Designation

entering private lands.

Hydrography..... Contours.....Mul

Imagery.... Roads..... Names.....