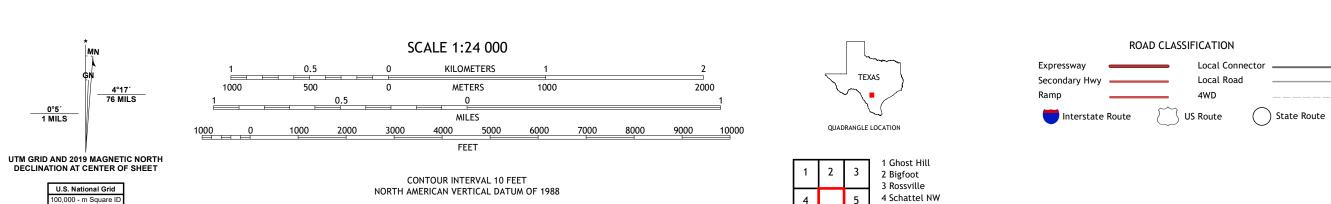

This map was produced to conform with the National Geospatial Program US Topo Product Standard.

5 Dobrowolski

6 Keystone Ranch 7 Goldfinch 8 Charlotte

ADJOINING QUADRANGLES

Produced by the United States Geological Survey
North American Datum of 1983 (NAD83)
World Geodetic System of 1984 (WGS84). Projection and
1 000-meter grid:Universal Transverse Mercator, Zone 14R