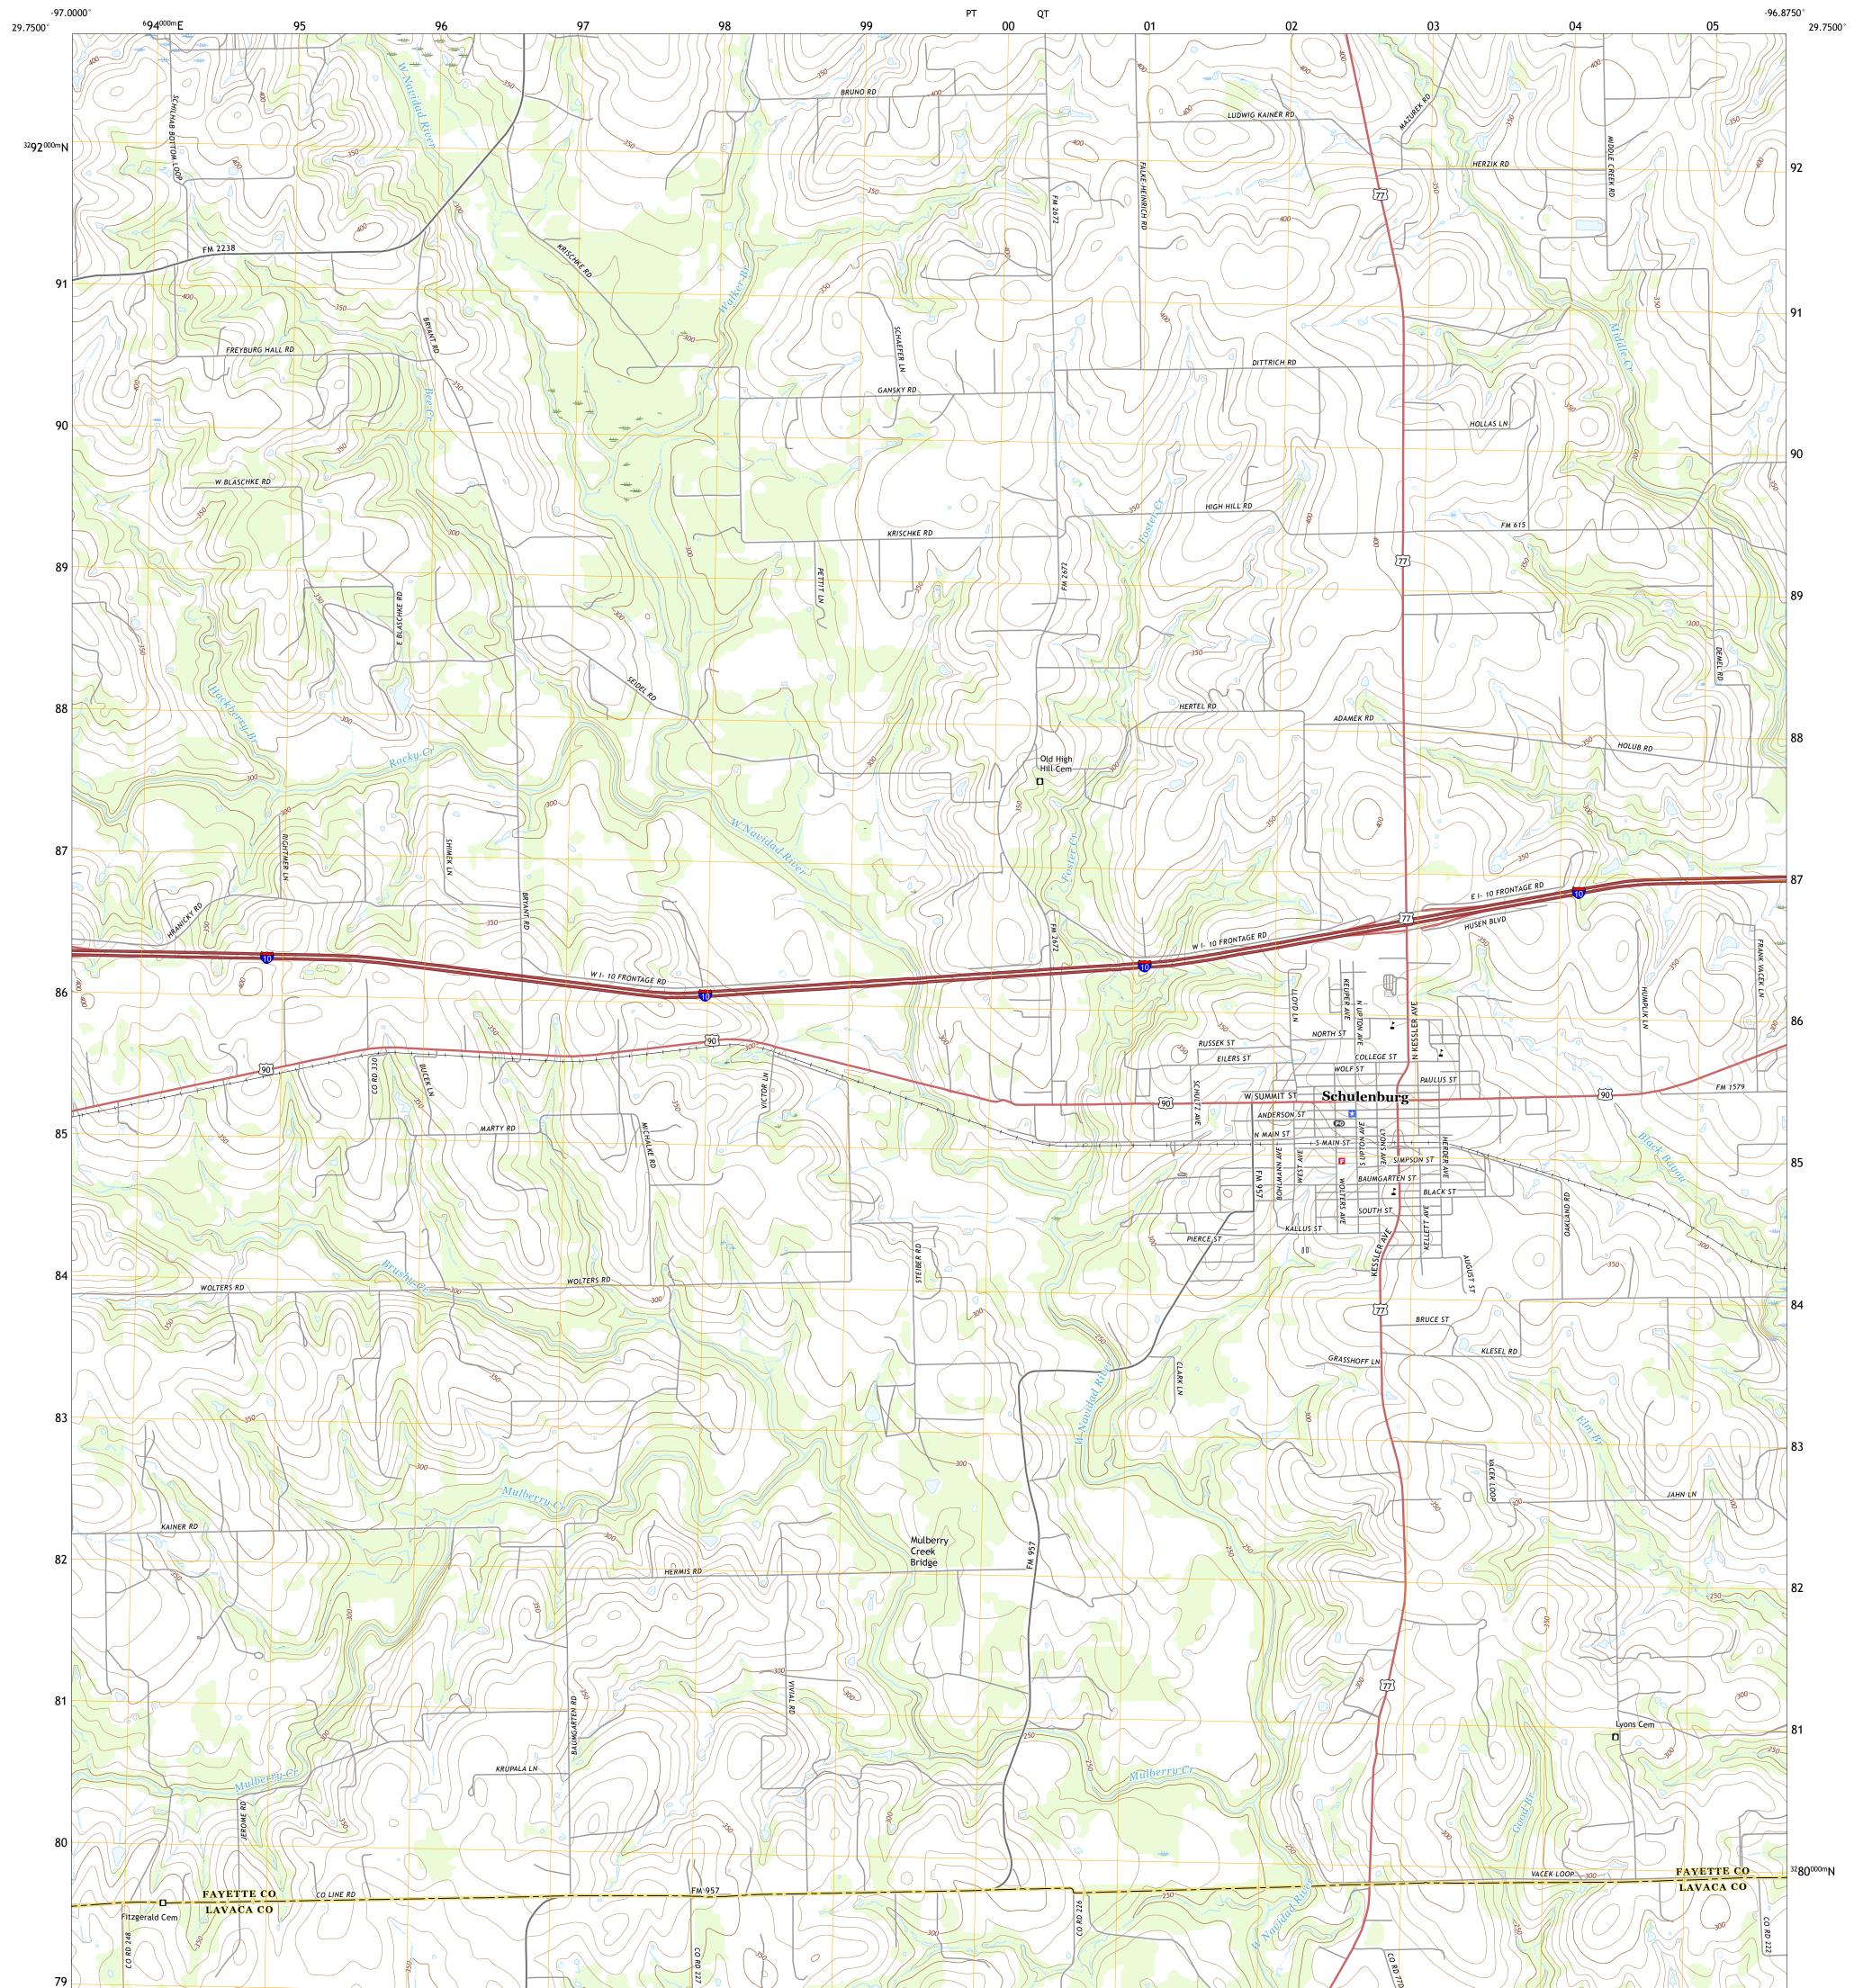

## SCHULENBURG QUADRANGLE TEXAS 7.5-MINUTE SERIES

Produced by the United States Geological Survey North American Datum of 1983 (NAD83) World Geodetic System of 1984 (WGS84). Projection and 1 000-meter grid:Universal Transverse Mercator, Zone 14R This map is not a legal document. Boundaries may be generalized for this map scale. Private lands within government reservations may not be shown. Obtain permission before entering private lands.

......NAIP, September 2016 - November 2016 U.S. Census Bureau, 2015 .....GNIS, 1979 - 2018 Imagery... Roads..... Names..... .....National Hydrography Dataset, 2002 -.....National Elevation Dataset, ...Multiple sources; see metadata file 2016 -2018 2008 2017 Hydrography..... Contours.. Boundaries... Wetlands Inventory 1992 - 2005 ..FWS National Wetlands...