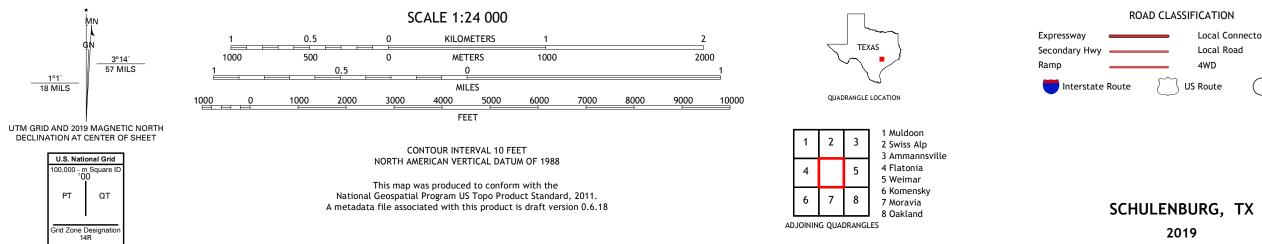

## SCHULENBURG QUADRANGLE TEXAS 7.5-MINUTE SERIES

Produced by the United States Geological Survey North American Datum of 1983 (NAD83) World Geodetic System of 1984 (WGS84). Projection and 1 000-meter grid:Universal Transverse Mercator, Zone 14R This map is not a legal document. Boundaries may be generalized for this map scale. Private lands within government reservations may not be shown. Obtain permission before entering private lands.

......NAIP, September 2016 - November 2016 U.S. Census Bureau, 2015 .....GNIS, 1979 - 2018 Imagery... Roads..... Names..... .....National Hydrography Dataset, 2002 -.....National Elevation Dataset, ...Multiple sources; see metadata file 2016 -2018 2008 2017 Hydrography..... Contours.. Boundaries... Wetlands Inventory 1992 - 2005 ..FWS National Wetlands...

2019