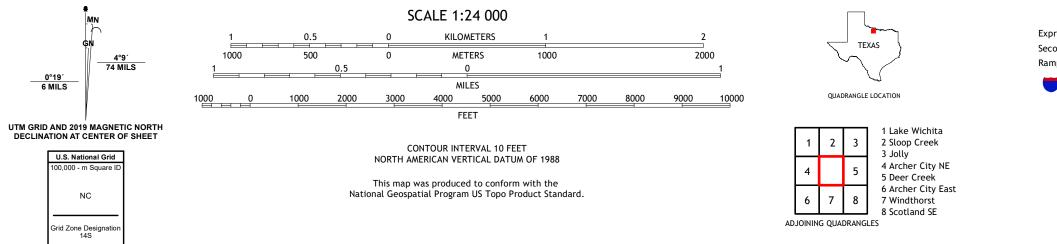

## U.S. DEPARTMENT OF THE INTERIOR U.S. GEOLOGICAL SURVEY

Produced by the United States Geological Survey North American Datum of 1983 (NAD83) World Geodetic System of 1984 (WGS84). Projection and 1 000-meter grid:Universal Transverse Mercator, Zone 145 This map is not a legal document. Boundaries may be generalized for this map scale. Private lands within government reservations may not be shown. Obtain permission before entering private lands.