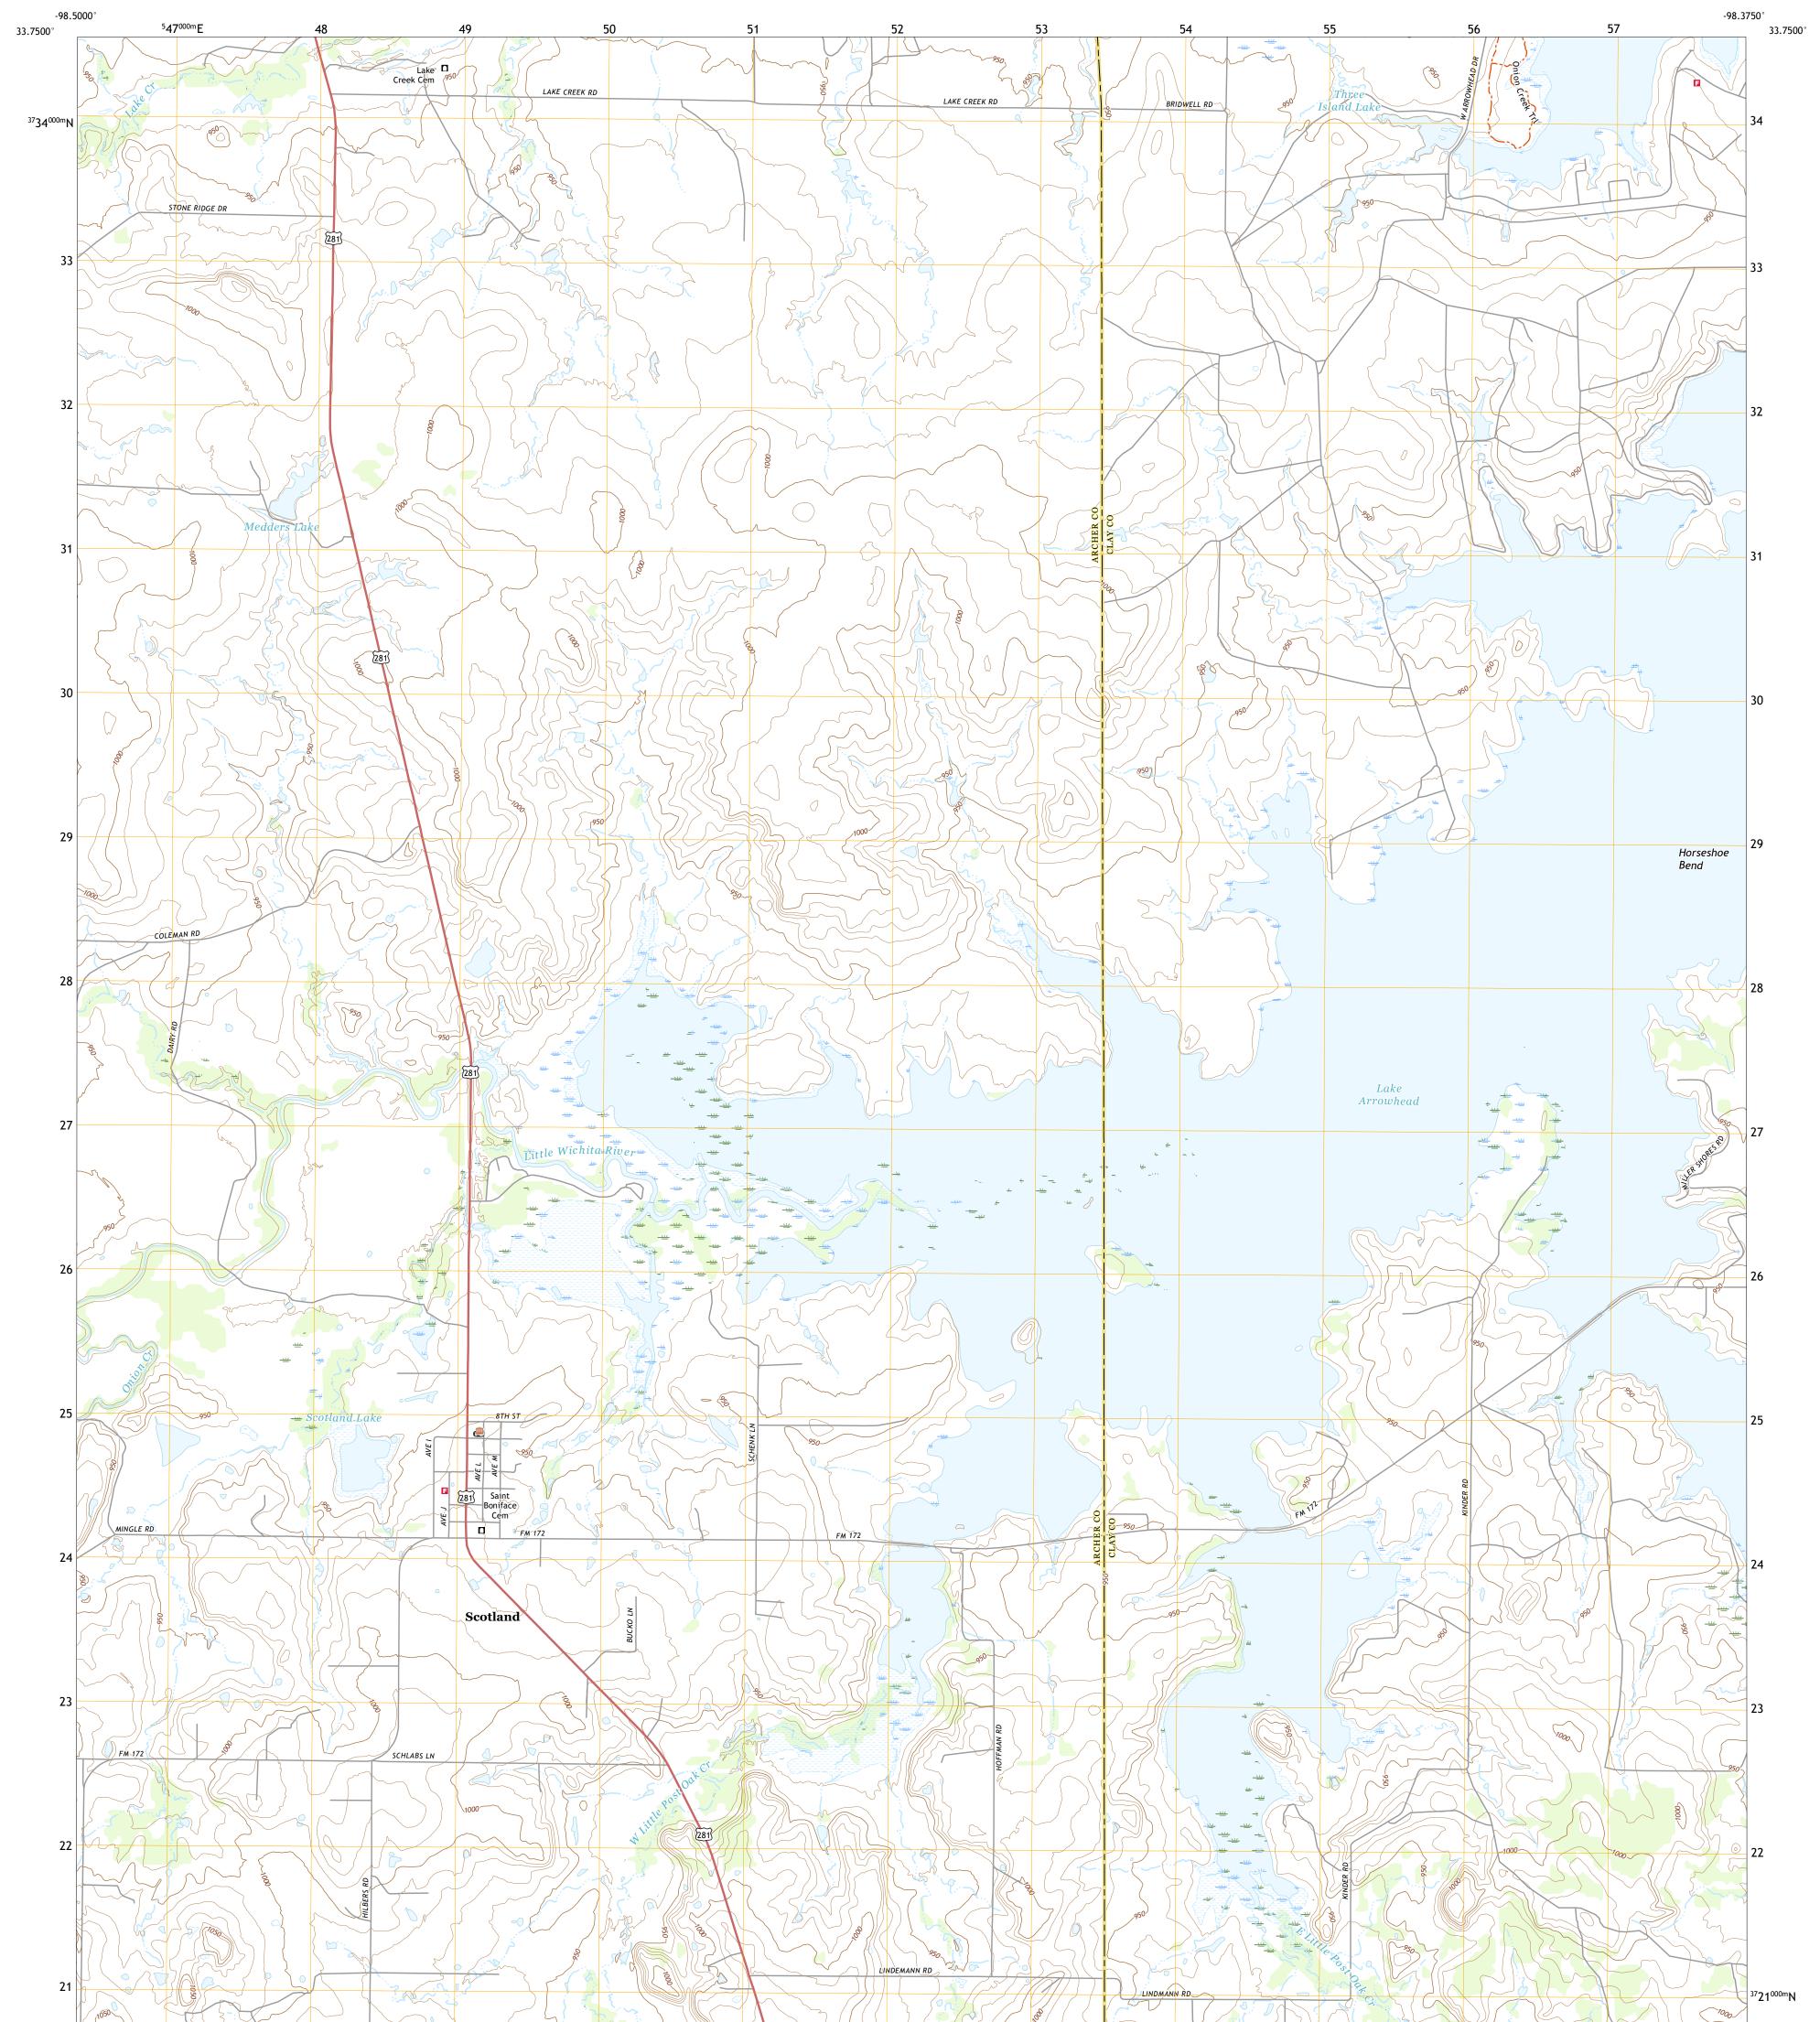

## U.S. DEPARTMENT OF THE INTERIOR U.S. GEOLOGICAL SURVEY

Produced by the United States Geological Survey North American Datum of 1983 (NAD83) World Geodetic System of 1984 (WGS84). Projection and 1 000-meter grid:Universal Transverse Mercator, Zone 145 This map is not a legal document. Boundaries may be generalized for this map scale. Private lands within government reservations may not be shown. Obtain permission before entering private lands.