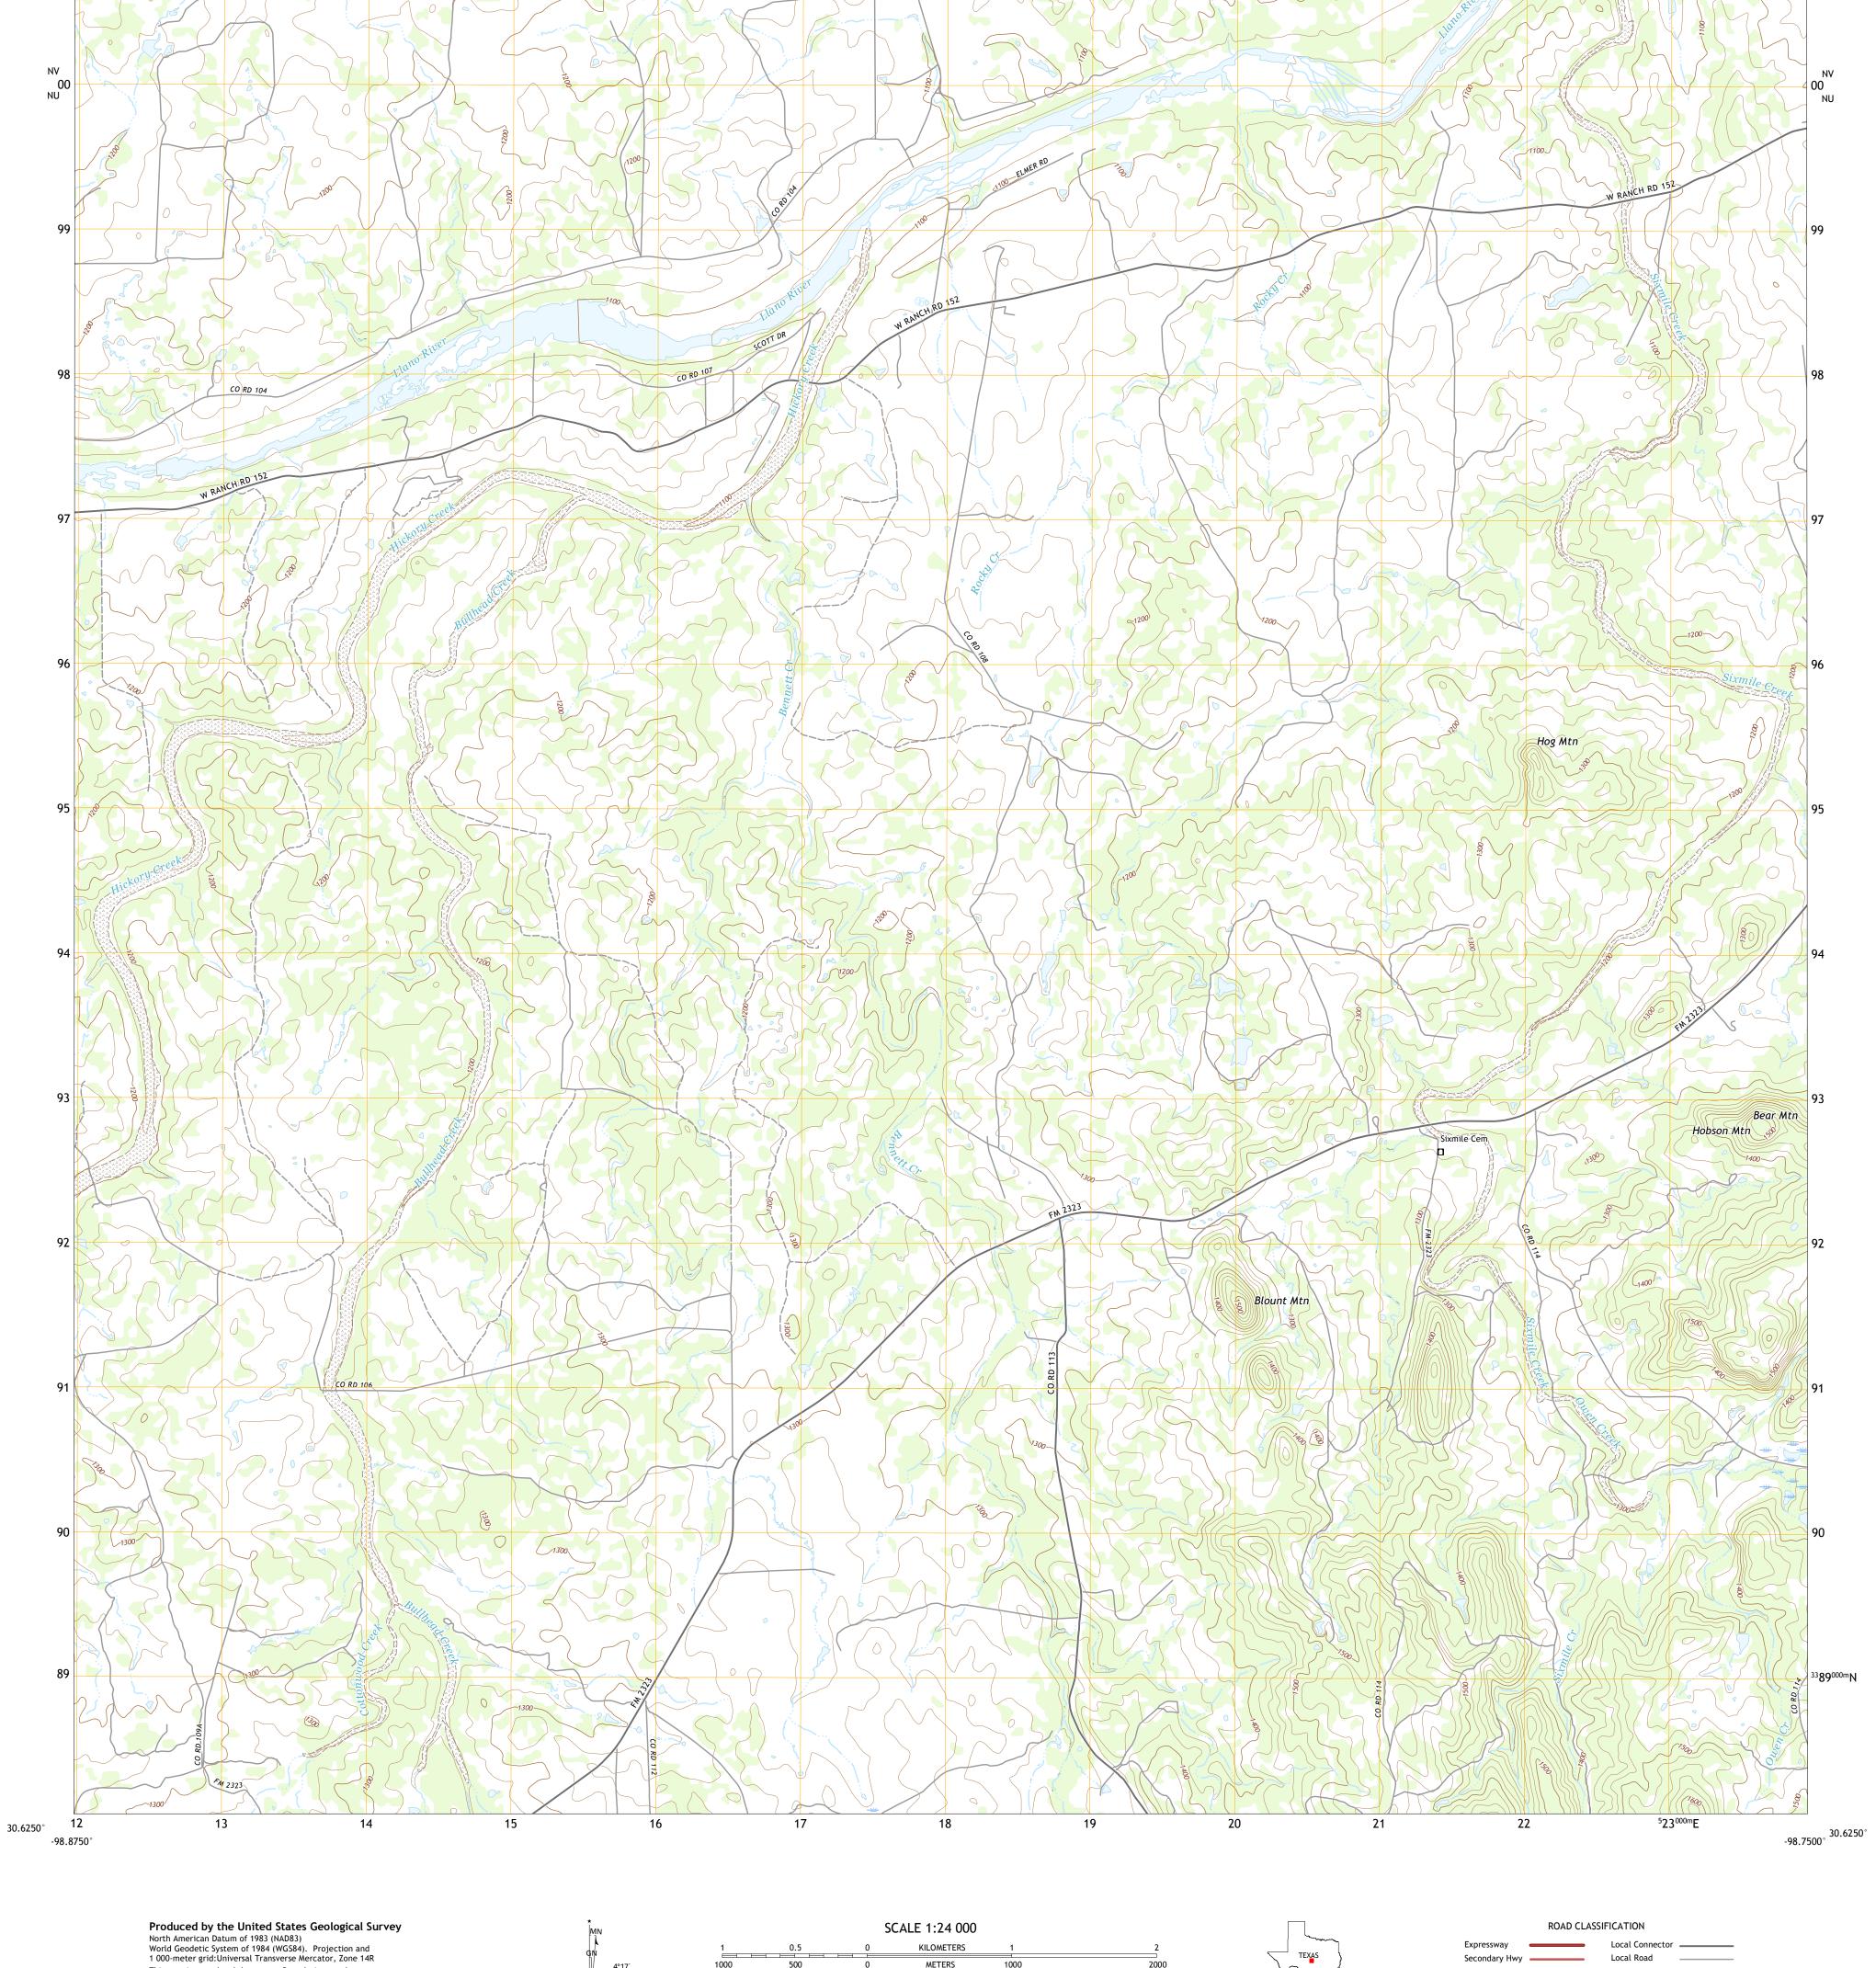

KILOMETERS

METERS

MILES

4000 5000

FEET

CONTOUR INTERVAL 20 FEET NORTH AMERICAN VERTICAL DATUM OF 1988

This map was produced to conform with the National Geospatial Program US Topo Product Standard, 2011. A metadata file associated with this product is draft version 0.6.18

This map is not a legal document. Boundaries may be generalized for this map scale. Private lands within government reservations may not be shown. Obtain permission before

entering private lands.

Hydrography..... Contours....

Imagery.... Roads..... Names.....

Boundaries...

\_\_\_\_0°6′ 2 MILS

UTM GRID AND 2019 MAGNETIC NORTH DECLINATION AT CENTER OF SHEET

NV

NU

Grid Zone Designation 14R

Local Road

State Route

4WD

US Route

SCOTTS CROSSING, TX

2019

Secondary Hwy -

Interstate Route

Ramp