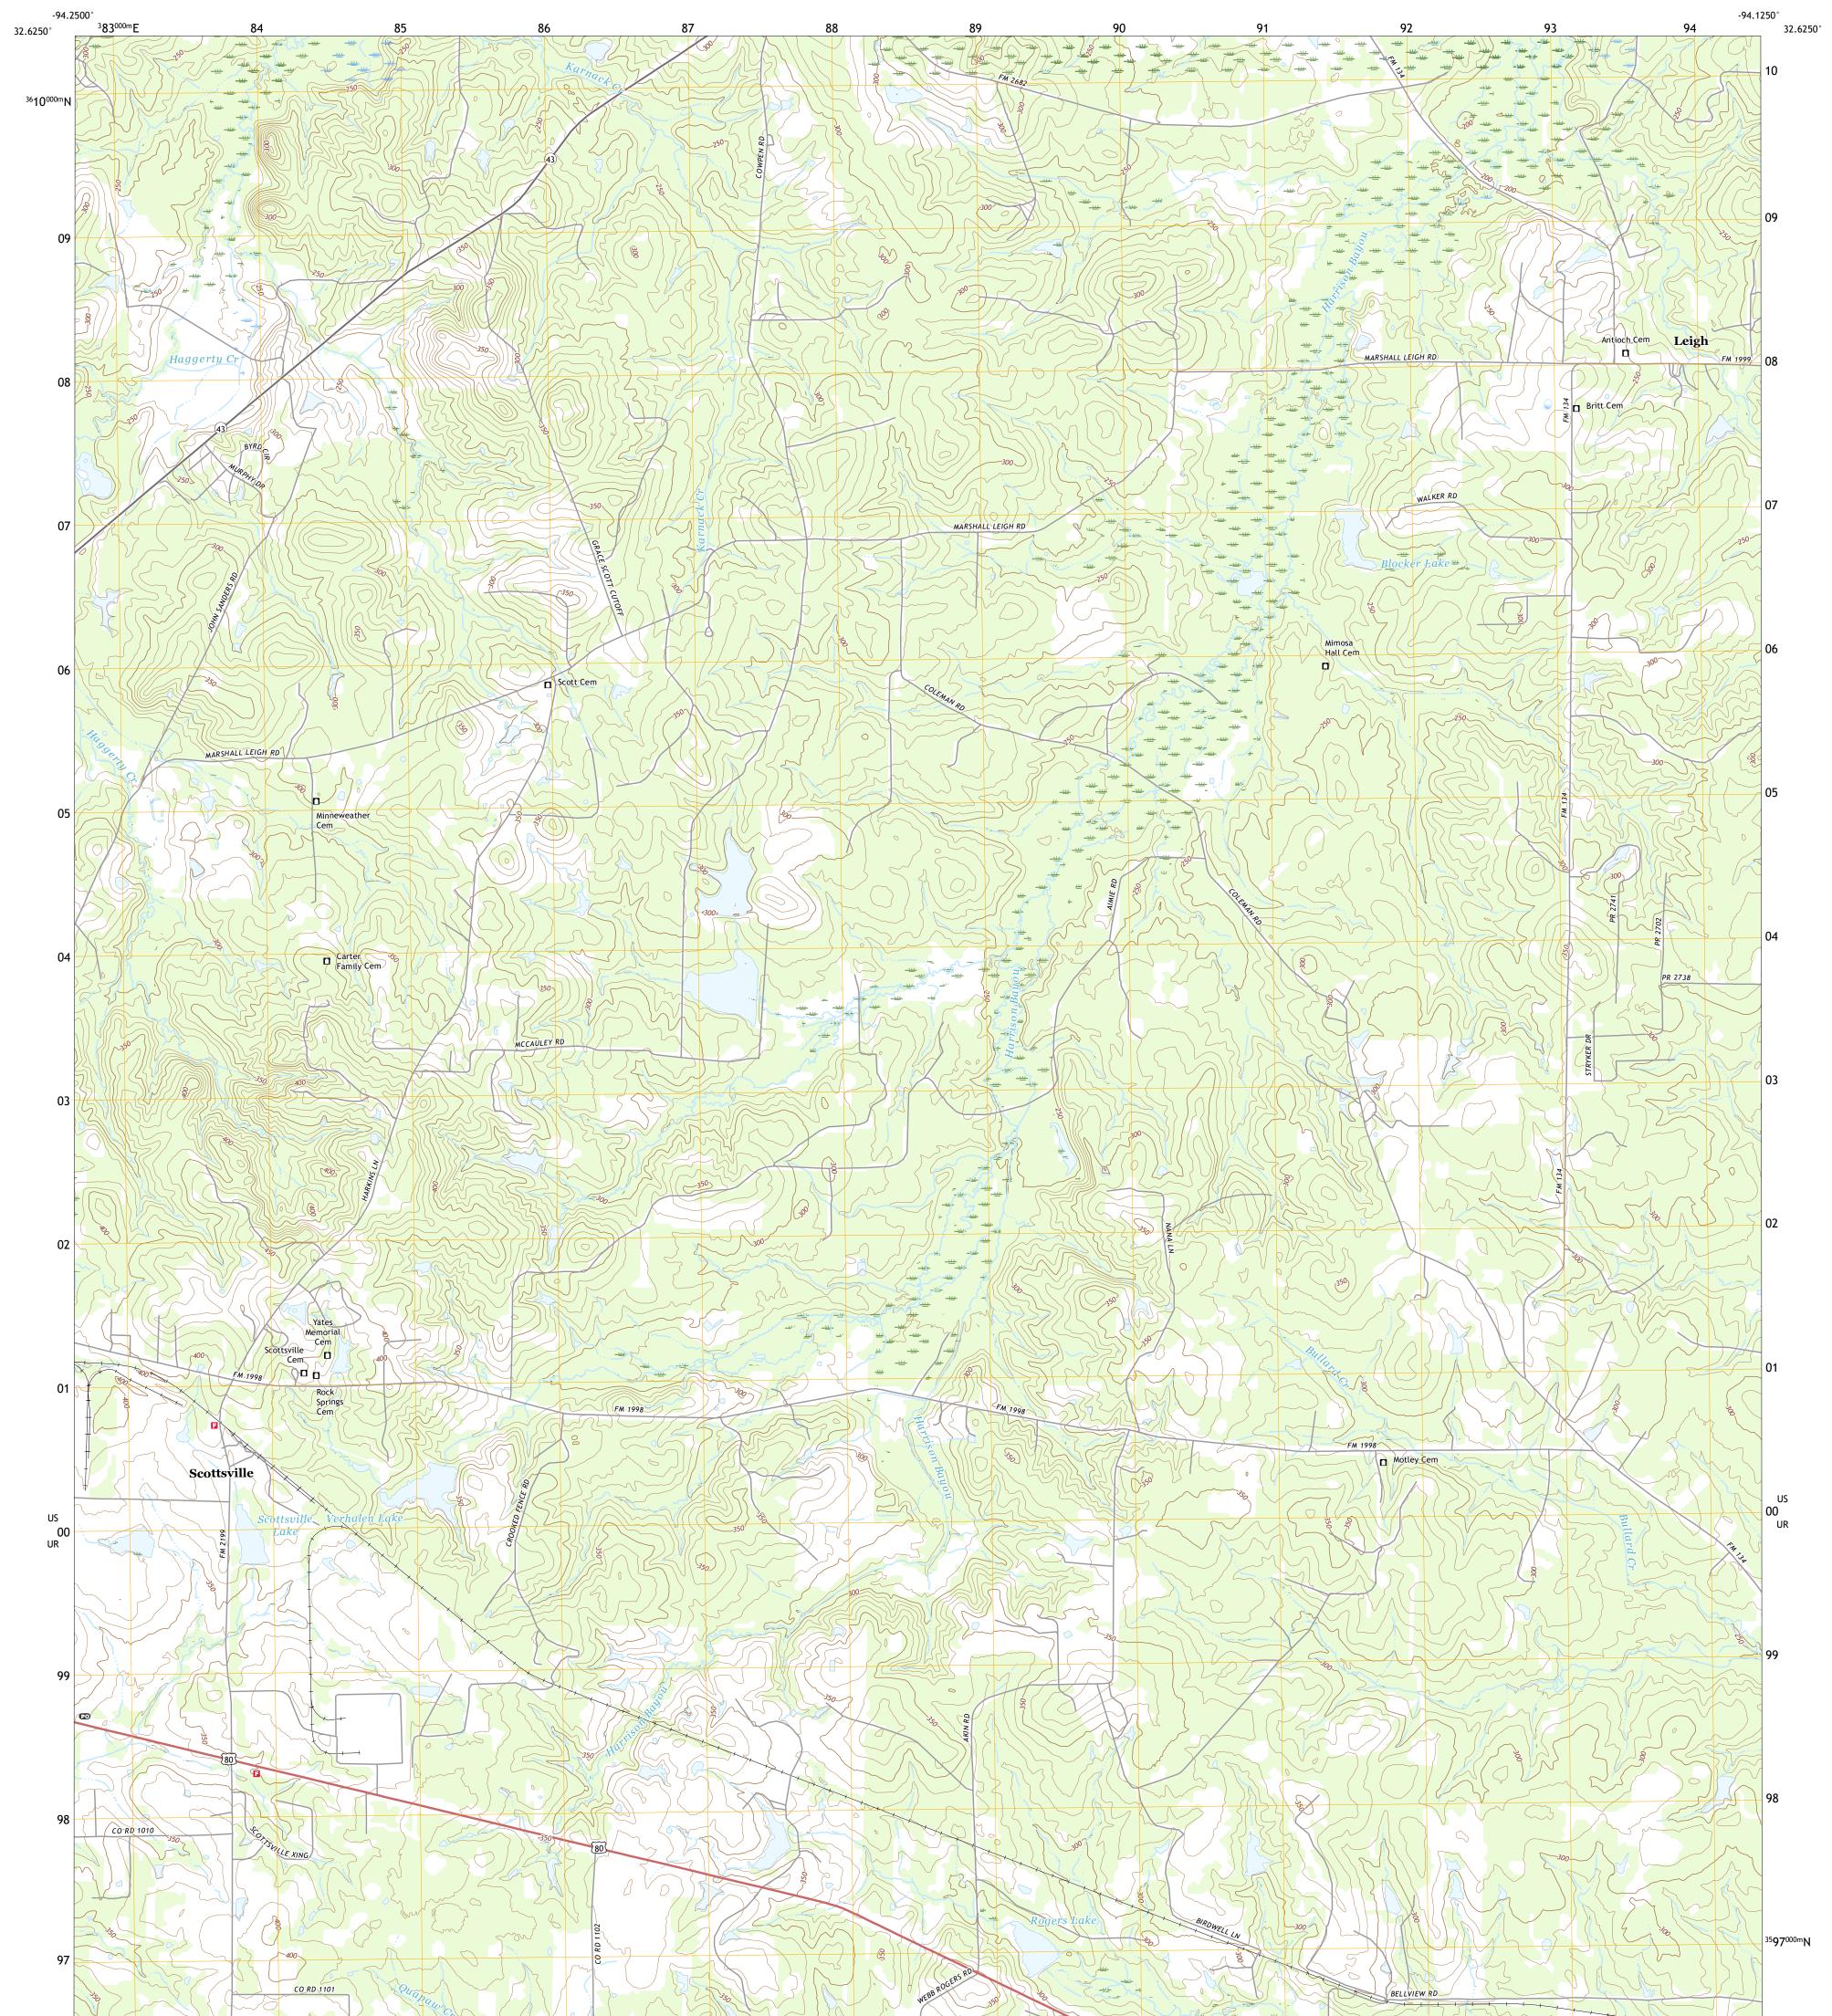

## U.S. DEPARTMENT OF THE INTERIOR U.S. GEOLOGICAL SURVEY

SCOTTSVILLE QUADRANGLE TEXAS - HARRISON COUNTY 7.5-MINUTE SERIES

Produced by the United States Geological Survey North American Datum of 1983 (NAD83) World Geodetic System of 1984 (WGS84). Projection and 1 000-meter grid:Universal Transverse Mercator, Zone 15S This map is not a legal document. Boundaries may be generalized for this map scale. Private lands within government reservations may not be shown. Obtain permission before entering private lands.