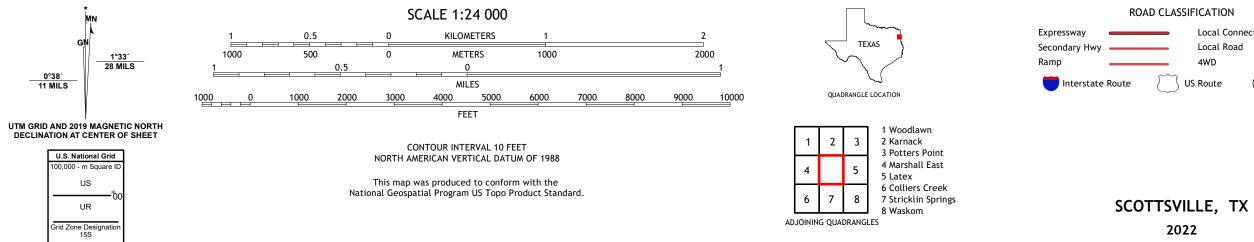

## U.S. DEPARTMENT OF THE INTERIOR U.S. GEOLOGICAL SURVEY

SCOTTSVILLE QUADRANGLE TEXAS - HARRISON COUNTY 7.5-MINUTE SERIES

Produced by the United States Geological Survey North American Datum of 1983 (NAD83) World Geodetic System of 1984 (WGS84). Projection and 1 000-meter grid:Universal Transverse Mercator, Zone 15S This map is not a legal document. Boundaries may be generalized for this map scale. Private lands within government reservations may not be shown. Obtain permission before entering private lands.

Imagery.... Roads..... Names..... Hydrography..... Contours.... Boundaries... Wetlands... ..FWS National Wetlands Inventory Not Available

ROAD CLASSIFICATION Local Connector 🛛 🗕 Local Road \_\_\_\_\_ 4WD US Route State Route

2022