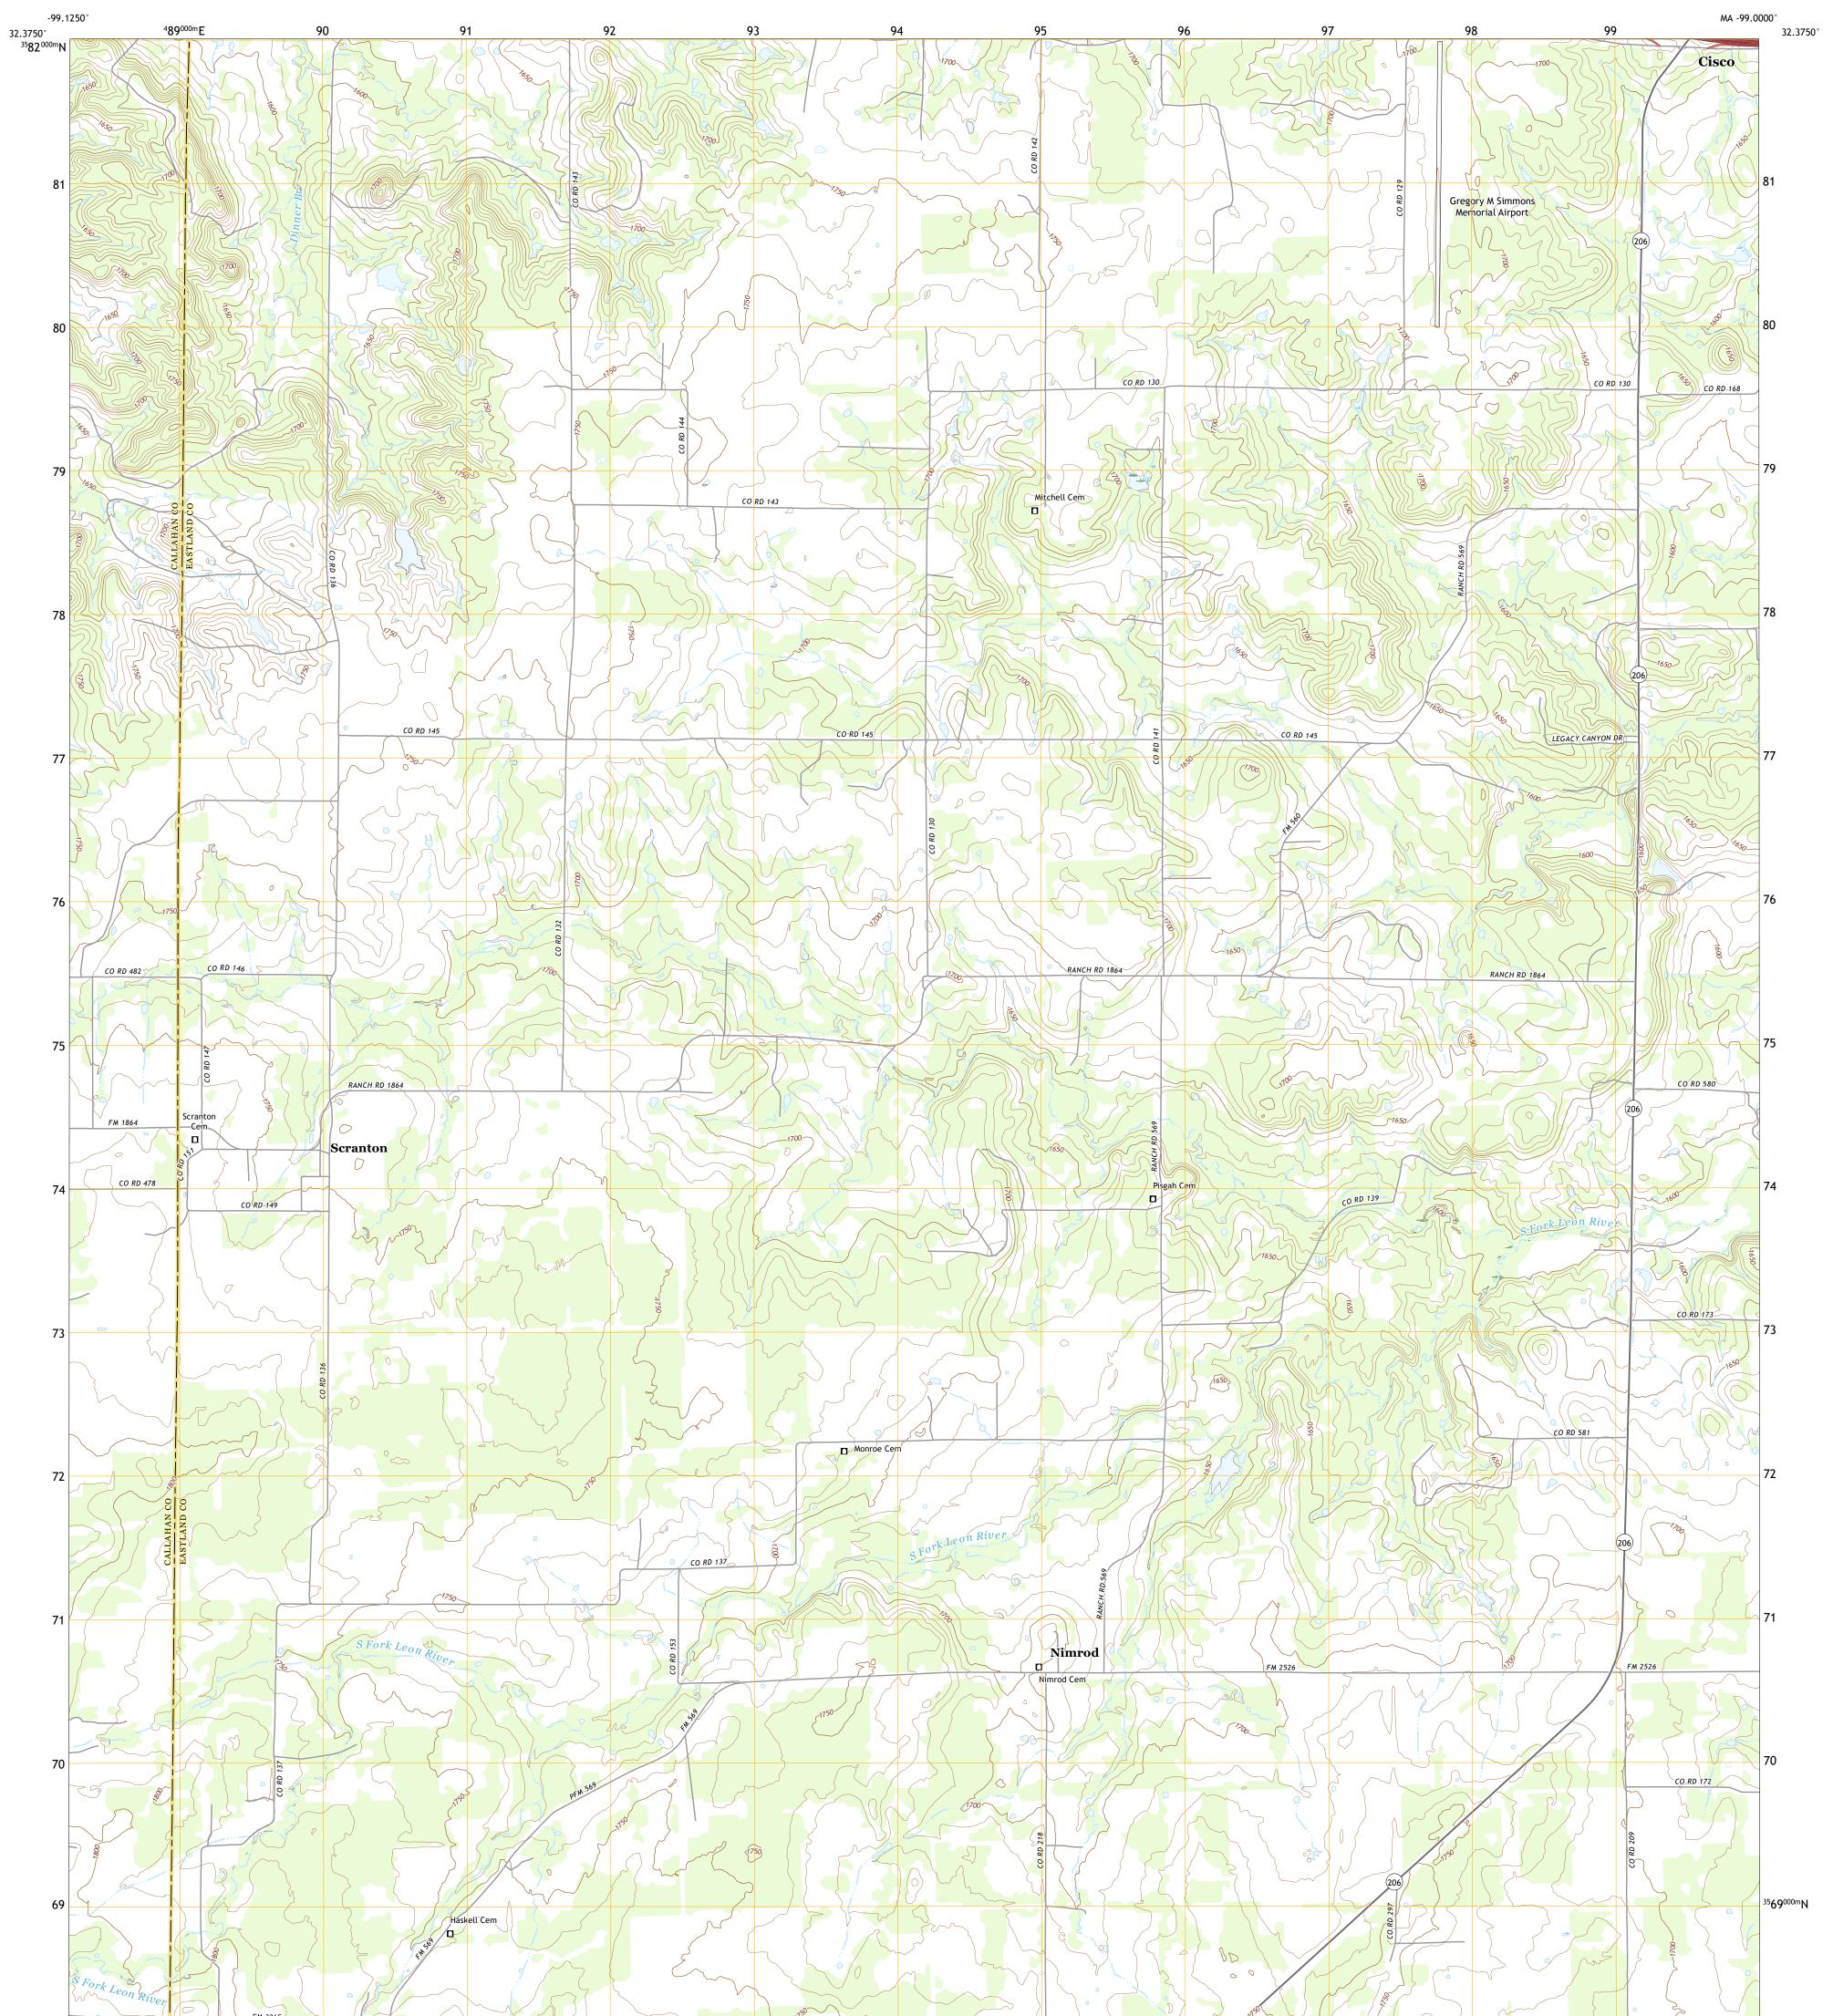

## U.S. DEPARTMENT OF THE INTERIOR U.S. GEOLOGICAL SURVEY

SCRANTON QUADRANGLE TEXAS 7.5-MINUTE SERIES

Produced by the United States Geological Survey North American Datum of 1983 (NAD83) World Geodetic System of 1984 (WGS84). Projection and 1 000-meter grid:Universal Transverse Mercator, Zone 145 This map is not a legal document. Boundaries may be generalized for this map scale. Private lands within government reservations may not be shown. Obtain permission before entering private lands.