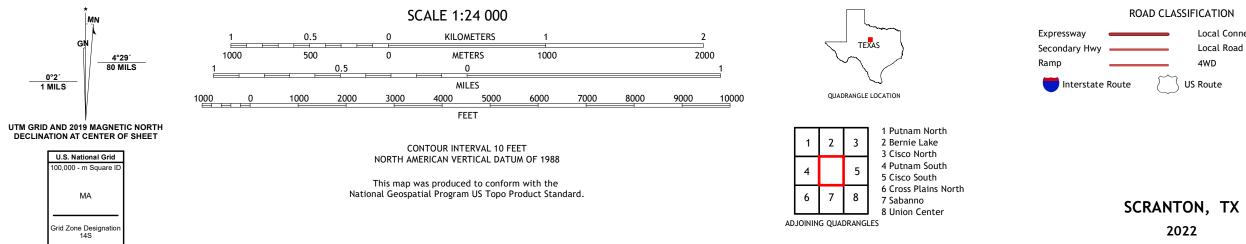

## U.S. DEPARTMENT OF THE INTERIOR U.S. GEOLOGICAL SURVEY

SCRANTON QUADRANGLE TEXAS 7.5-MINUTE SERIES

Produced by the United States Geological Survey North American Datum of 1983 (NAD83) World Geodetic System of 1984 (WGS84). Projection and 1 000-meter grid:Universal Transverse Mercator, Zone 145 This map is not a legal document. Boundaries may be generalized for this map scale. Private lands within government reservations may not be shown. Obtain permission before entering private lands.