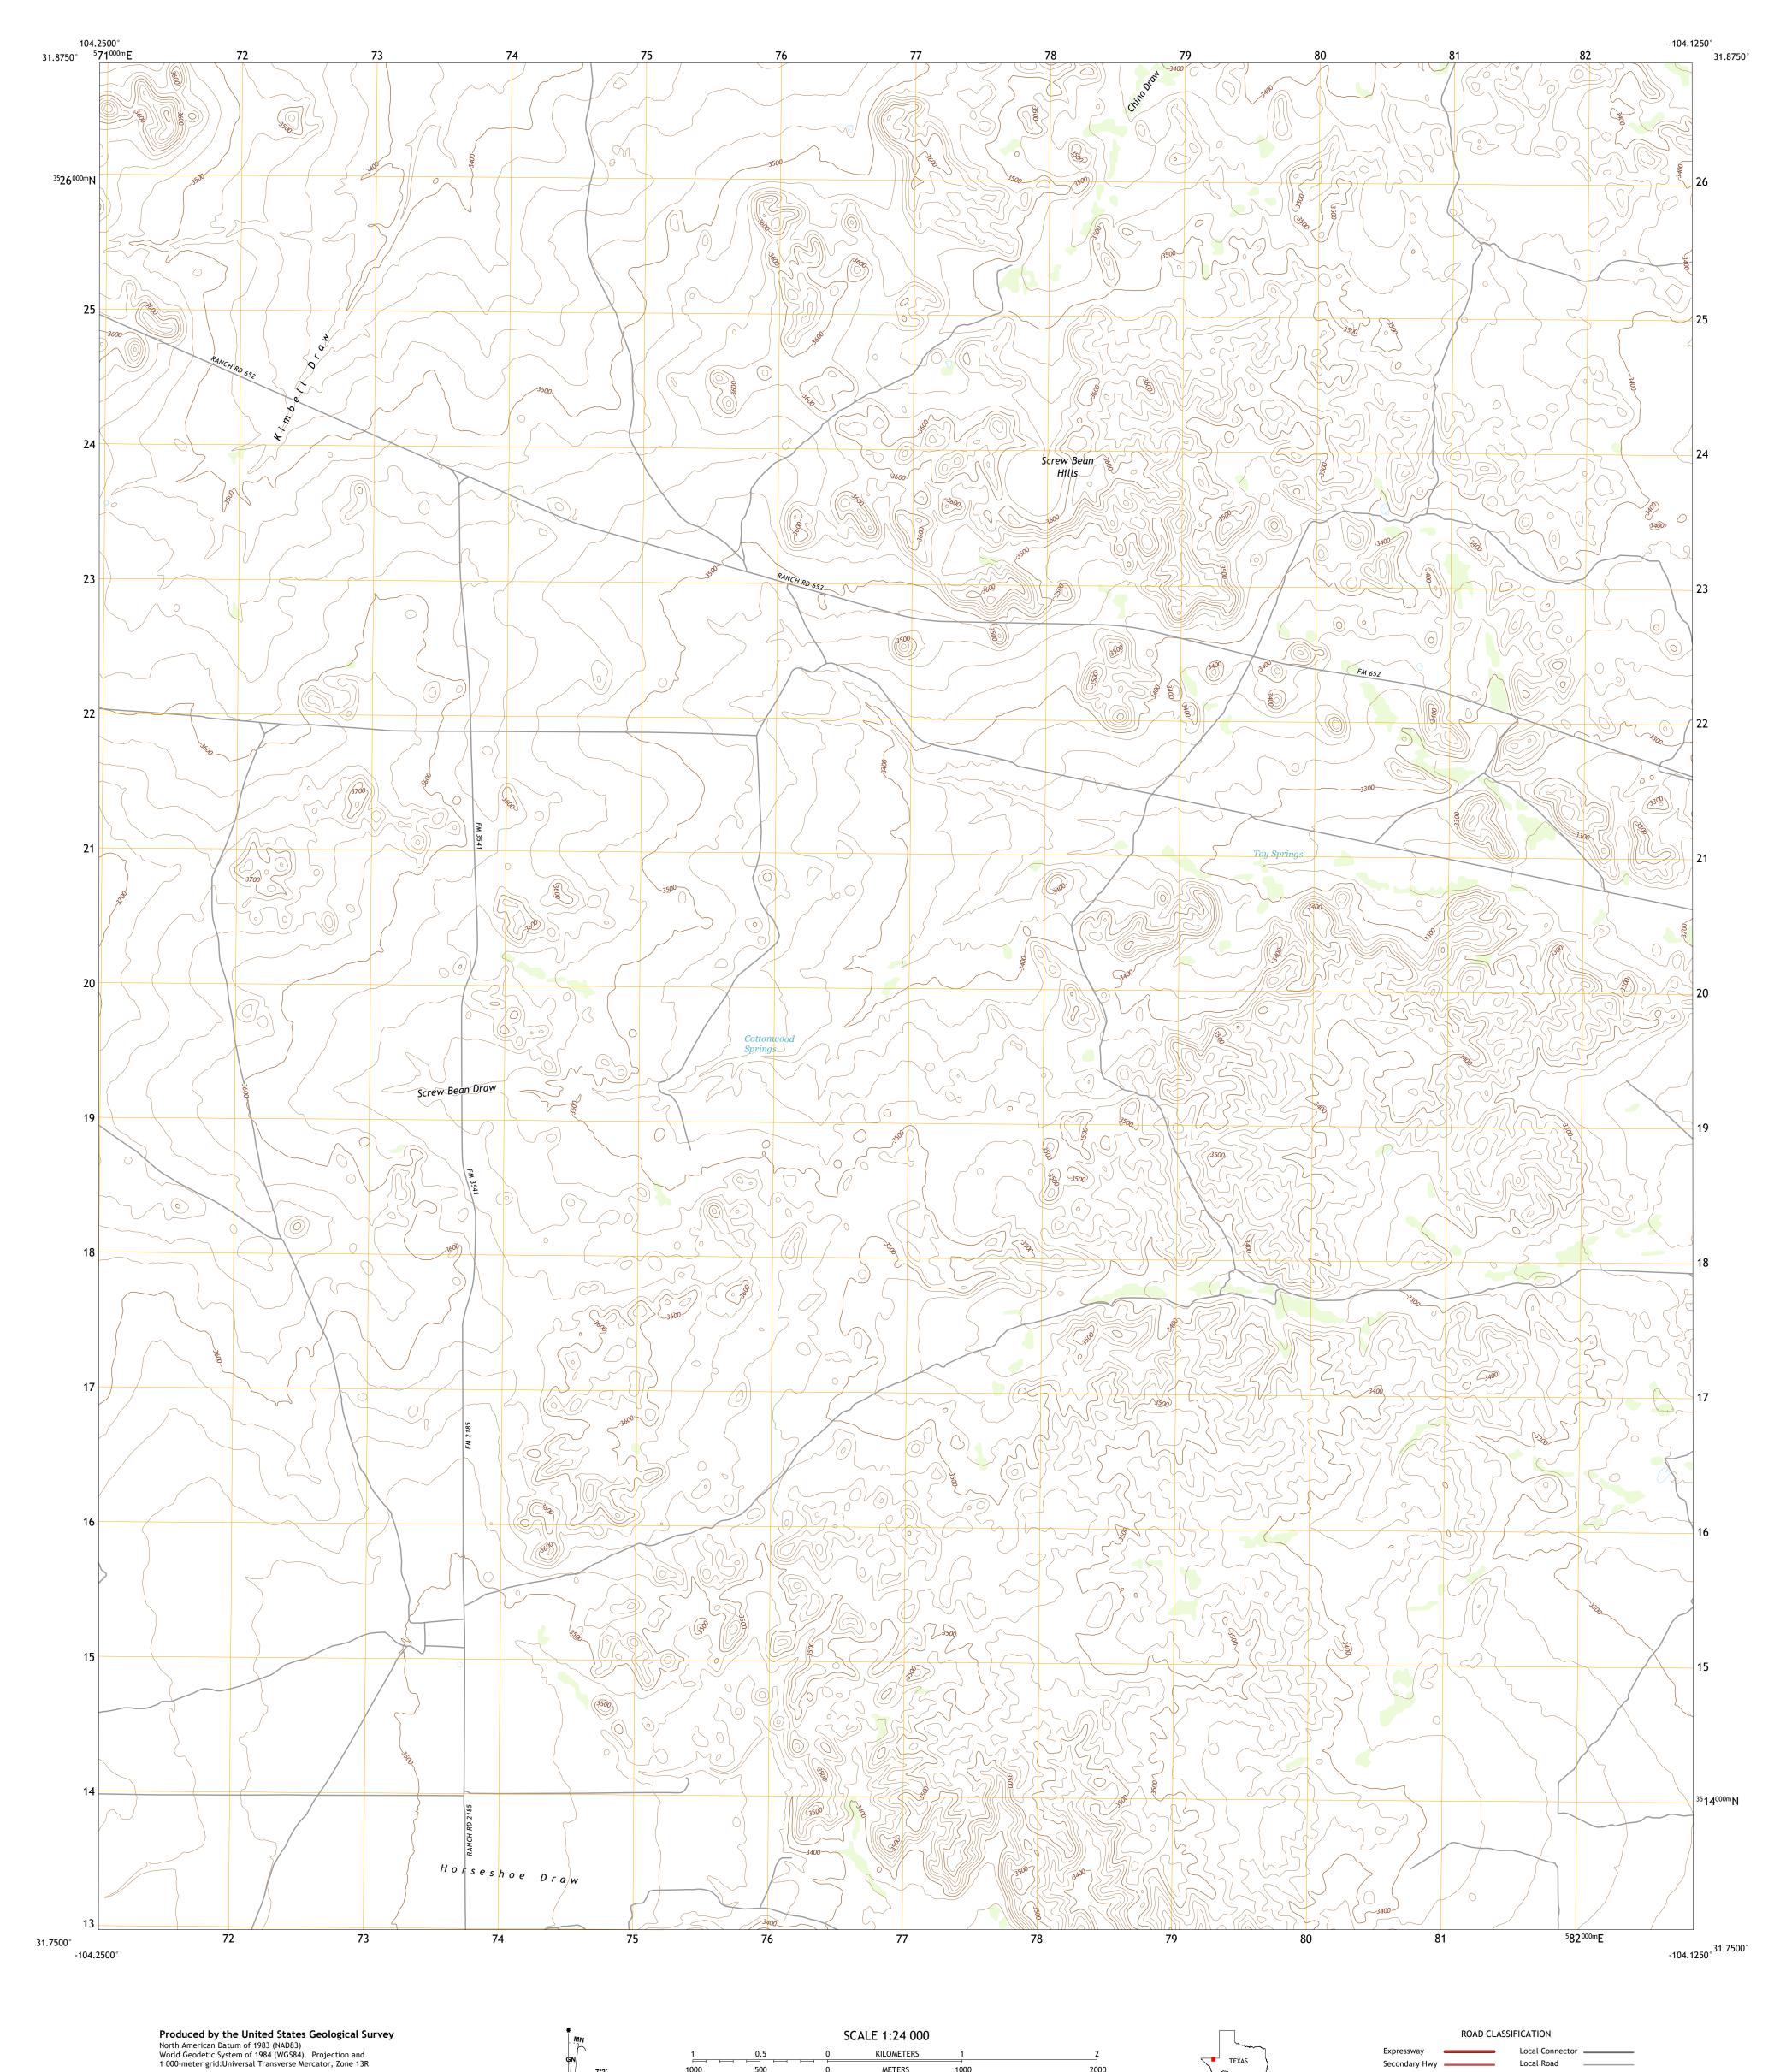

Grid Zone Designation 13R

This map is not a legal document. Boundaries may be generalized for this map scale. Private lands within government reservations may not be shown. Obtain permission before

.......NAIP, September 2016 - November 2016
U.S. Census Bureau, 2015
......GNIS, 1979 - 2016
nal Hydrography Dataset, 2002 - 2018
..National Elevation Dataset, 2021
see metadata file 2019 - 2021

.....National Hydrography Dataset, 2002 -.....National Elevation Dataset, ....Multiple sources; see metadata file 2019 -

..FWS National Wetlands Inventory Not Available

entering private lands.

Hydrography..... Contours....

Imagery.... Roads..... Names.....

Boundaries...

CONTOUR INTERVAL 20 FEET NORTH AMERICAN VERTICAL DATUM OF 1988

This map was produced to conform with the National Geospatial Program US Topo Product Standard.