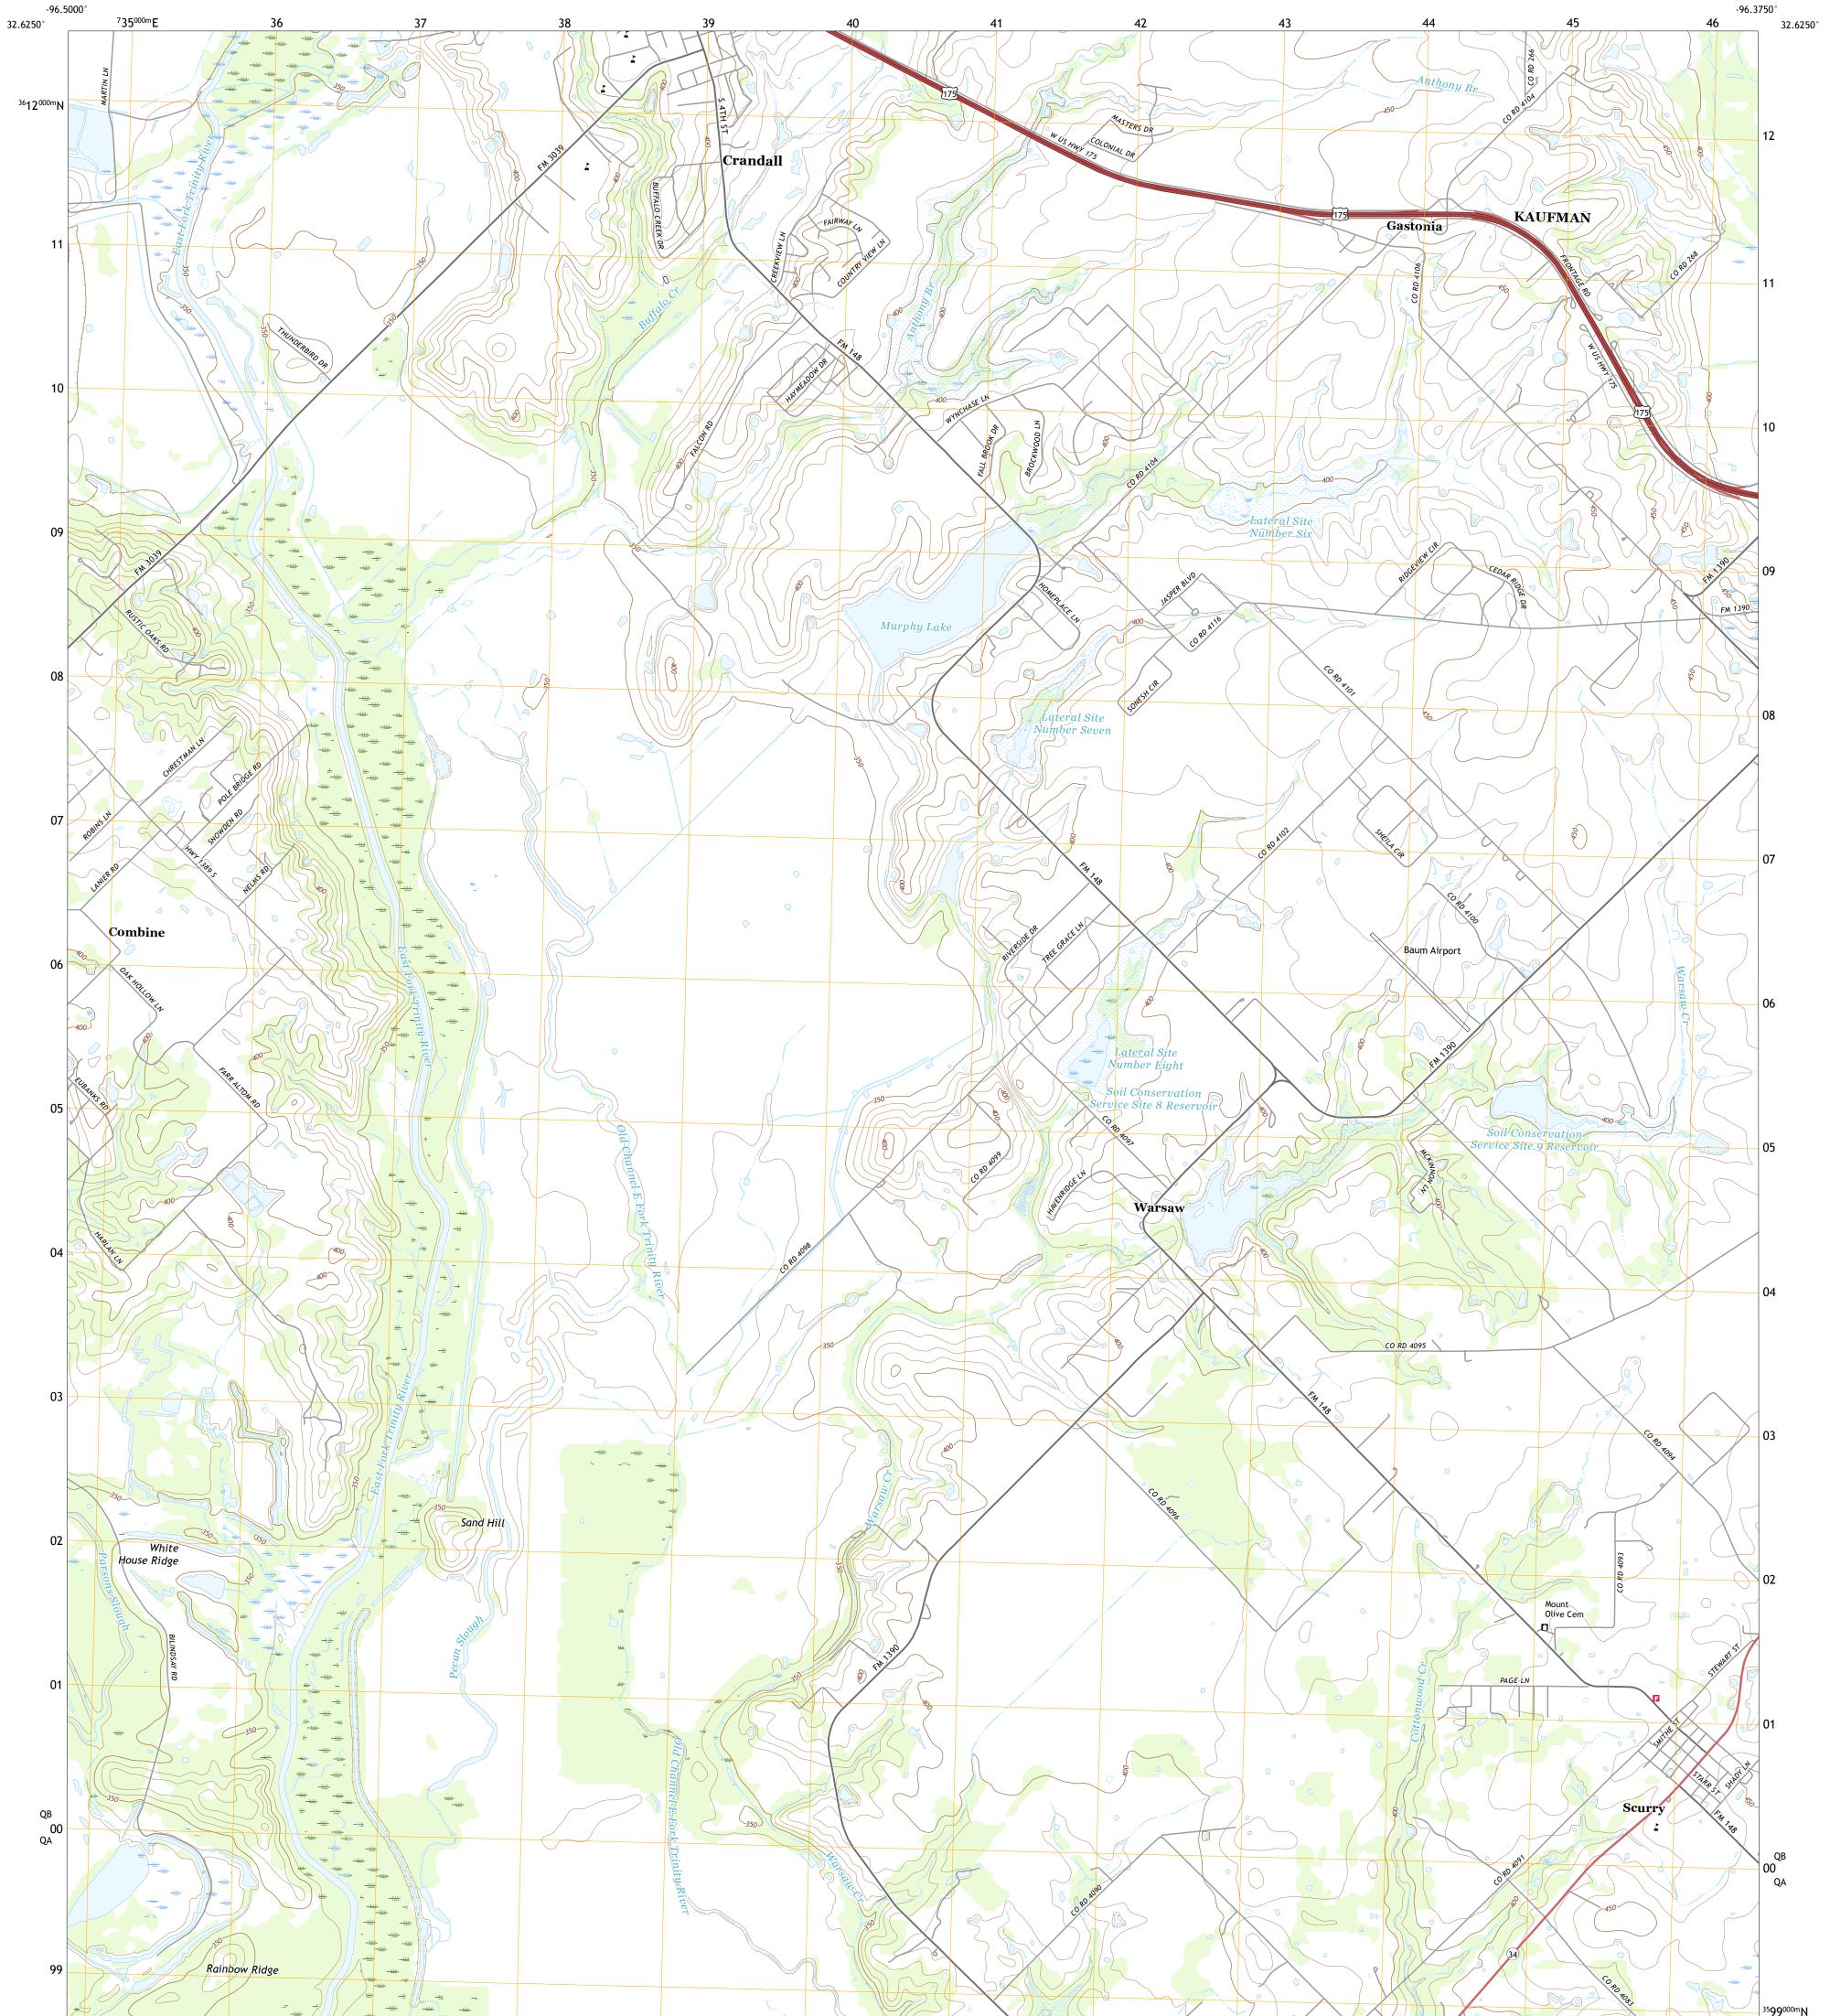

## U.S. DEPARTMENT OF THE INTERIOR U.S. GEOLOGICAL SURVEY

SCURRY QUADRANGLE TEXAS - KAUFMAN COUNTY 7.5-MINUTE SERIES

Produced by the United States Geological Survey North American Datum of 1983 (NAD83) World Geodetic System of 1984 (WGS84). Projection and 1 000-meter grid:Universal Transverse Mercator, Zone 14S This map is not a legal document. Boundaries may be generalized for this map scale. Private lands within government reservations may not be shown. Obtain permission before entering private lands.