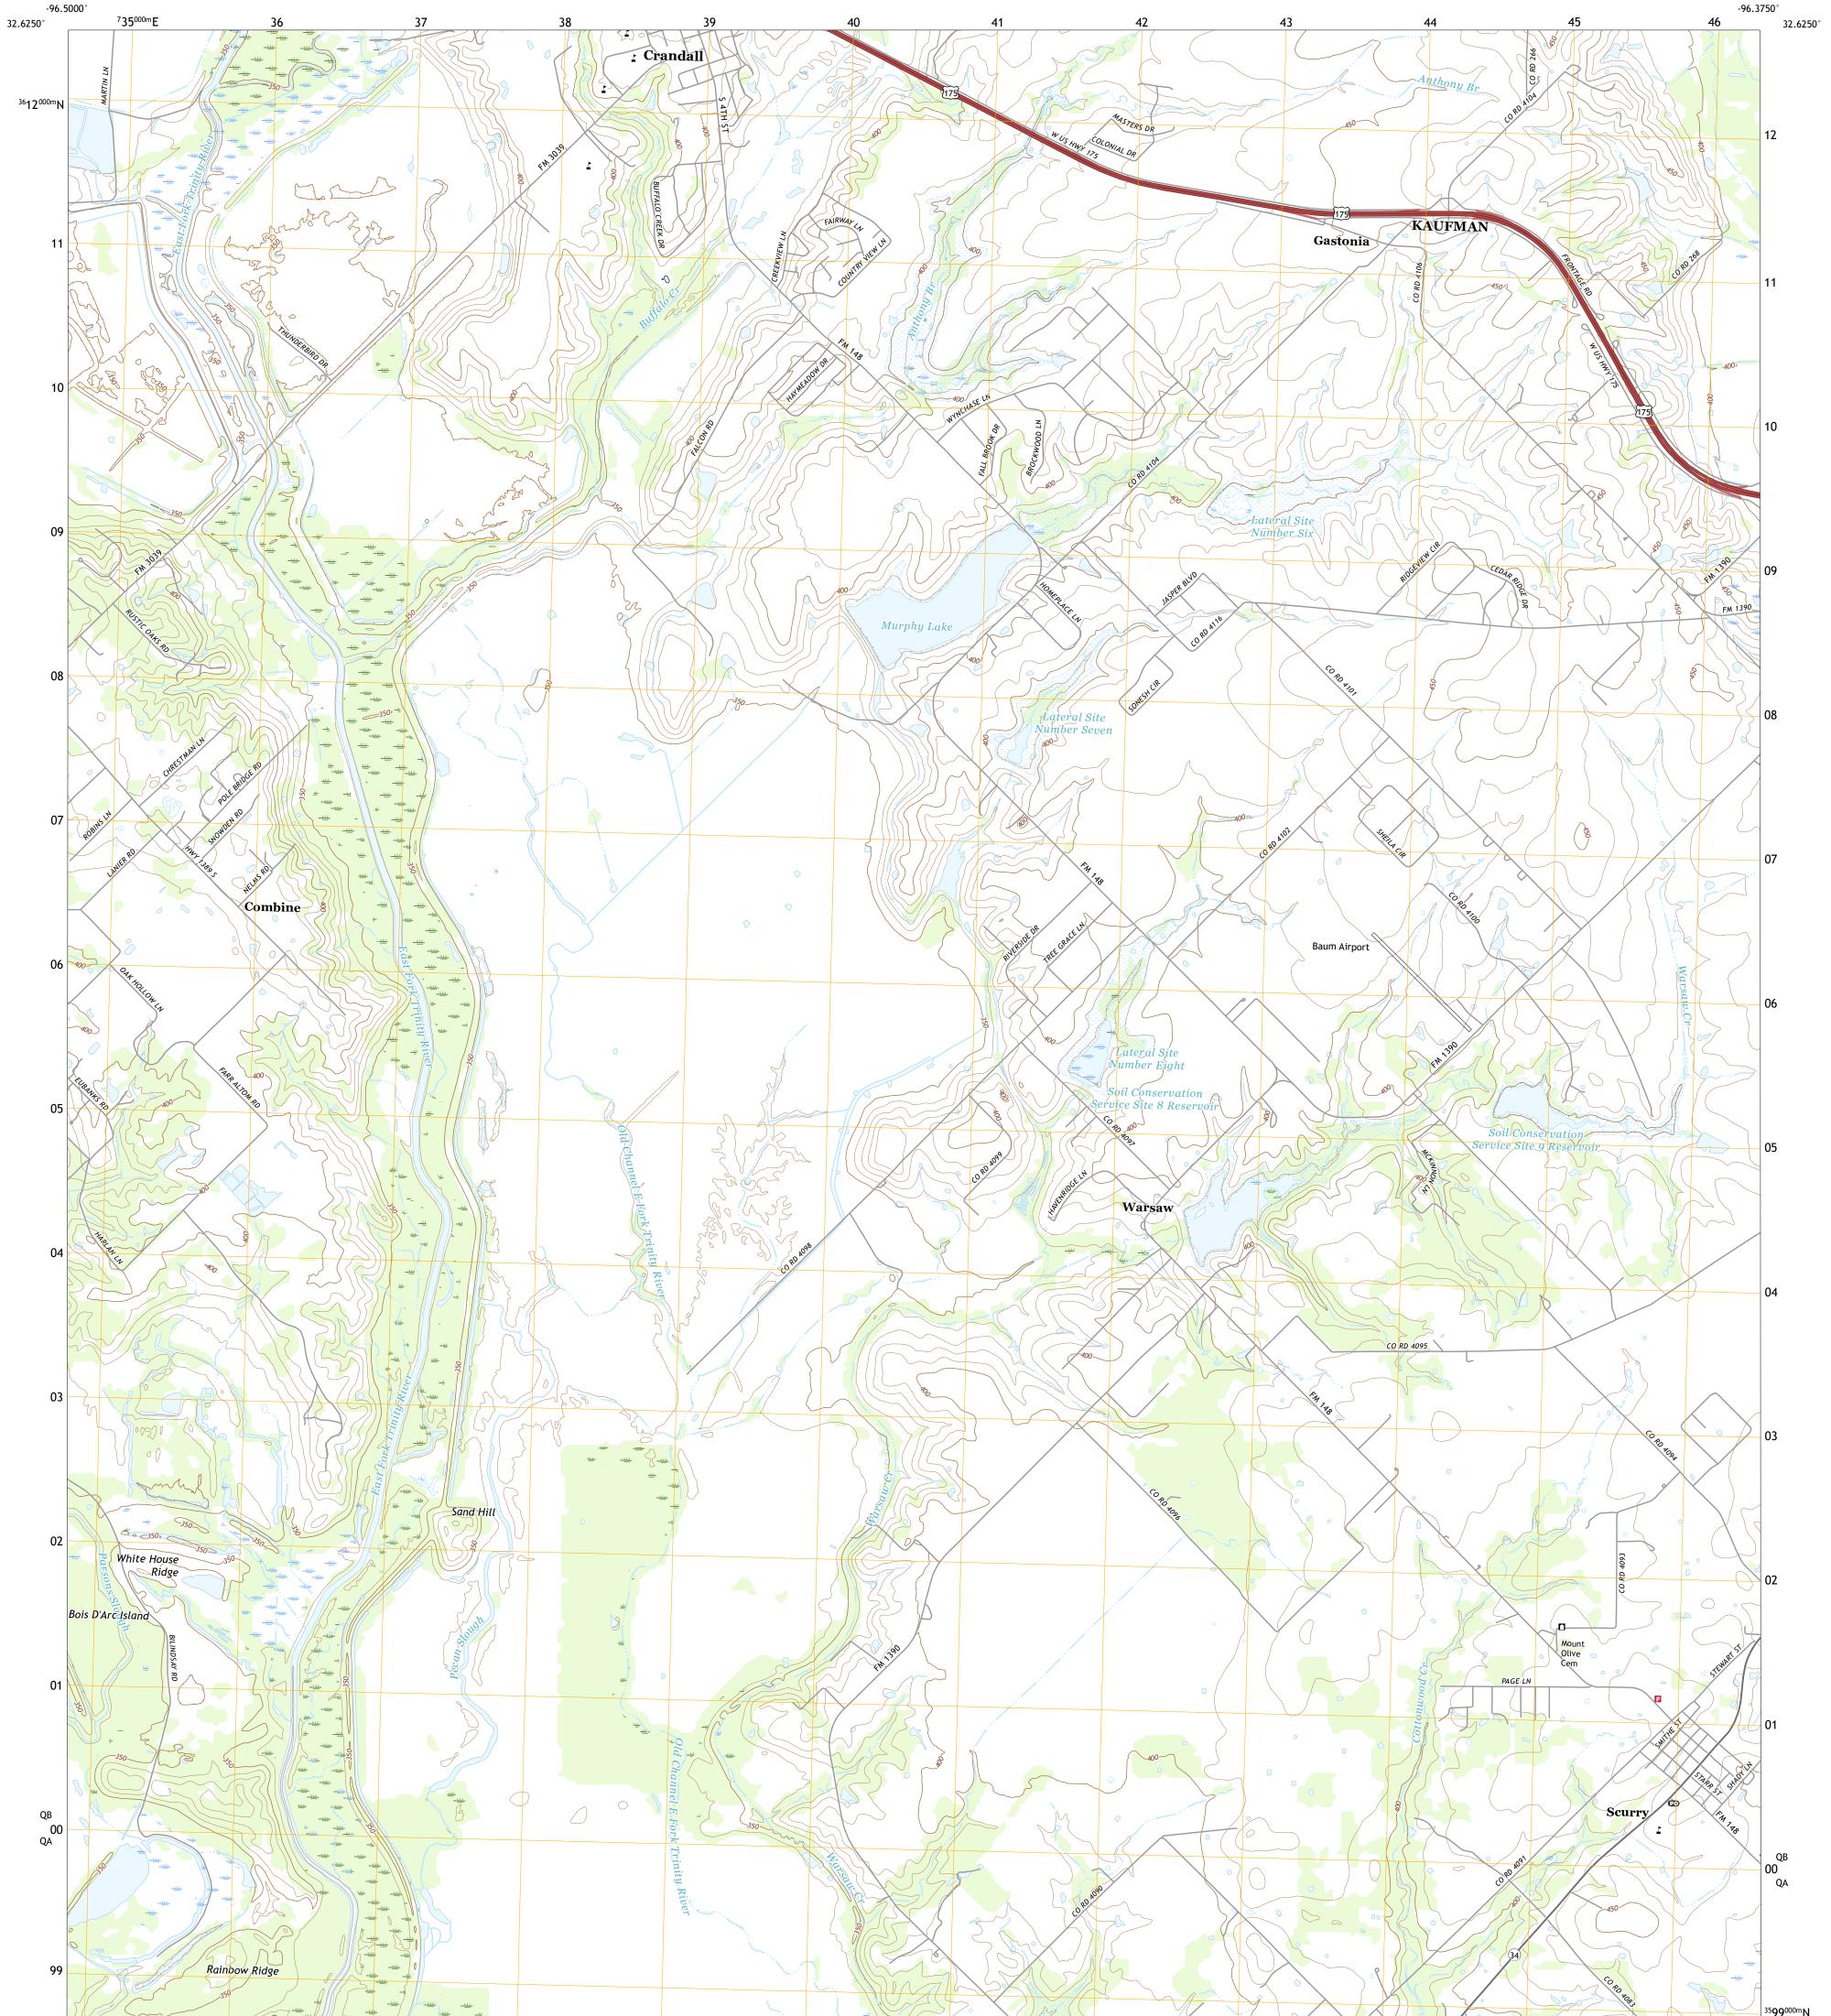

## U.S. DEPARTMENT OF THE INTERIOR U.S. GEOLOGICAL SURVEY

SCURRY QUADRANGLE TEXAS - KAUFMAN COUNTY 7.5-MINUTE SERIES

Produced by the United States Geological Survey North American Datum of 1983 (NAD83) World Geodetic System of 1984 (WGS84). Projection and 1 000-meter grid:Universal Transverse Mercator, Zone 145 This map is not a legal document. Boundaries may be generalized for this map scale. Private lands within government reservations may not be shown. Obtain permission before entering private lands.