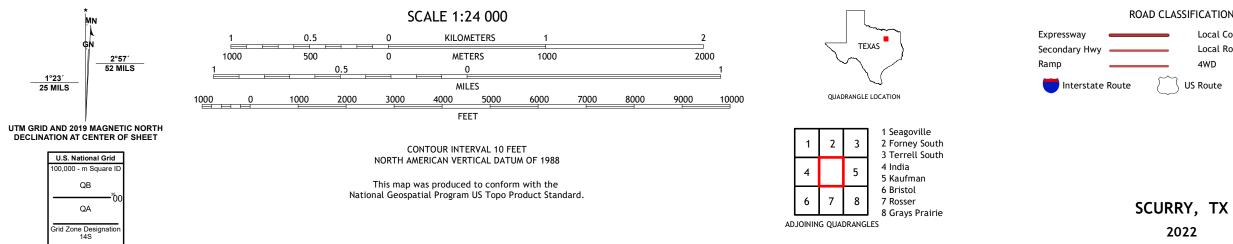

## U.S. DEPARTMENT OF THE INTERIOR U.S. GEOLOGICAL SURVEY

SCURRY QUADRANGLE TEXAS - KAUFMAN COUNTY 7.5-MINUTE SERIES

Produced by the United States Geological Survey North American Datum of 1983 (NAD83) World Geodetic System of 1984 (WGS84). Projection and 1 000-meter grid:Universal Transverse Mercator, Zone 145 This map is not a legal document. Boundaries may be generalized for this map scale. Private lands within government reservations may not be shown. Obtain permission before entering private lands.