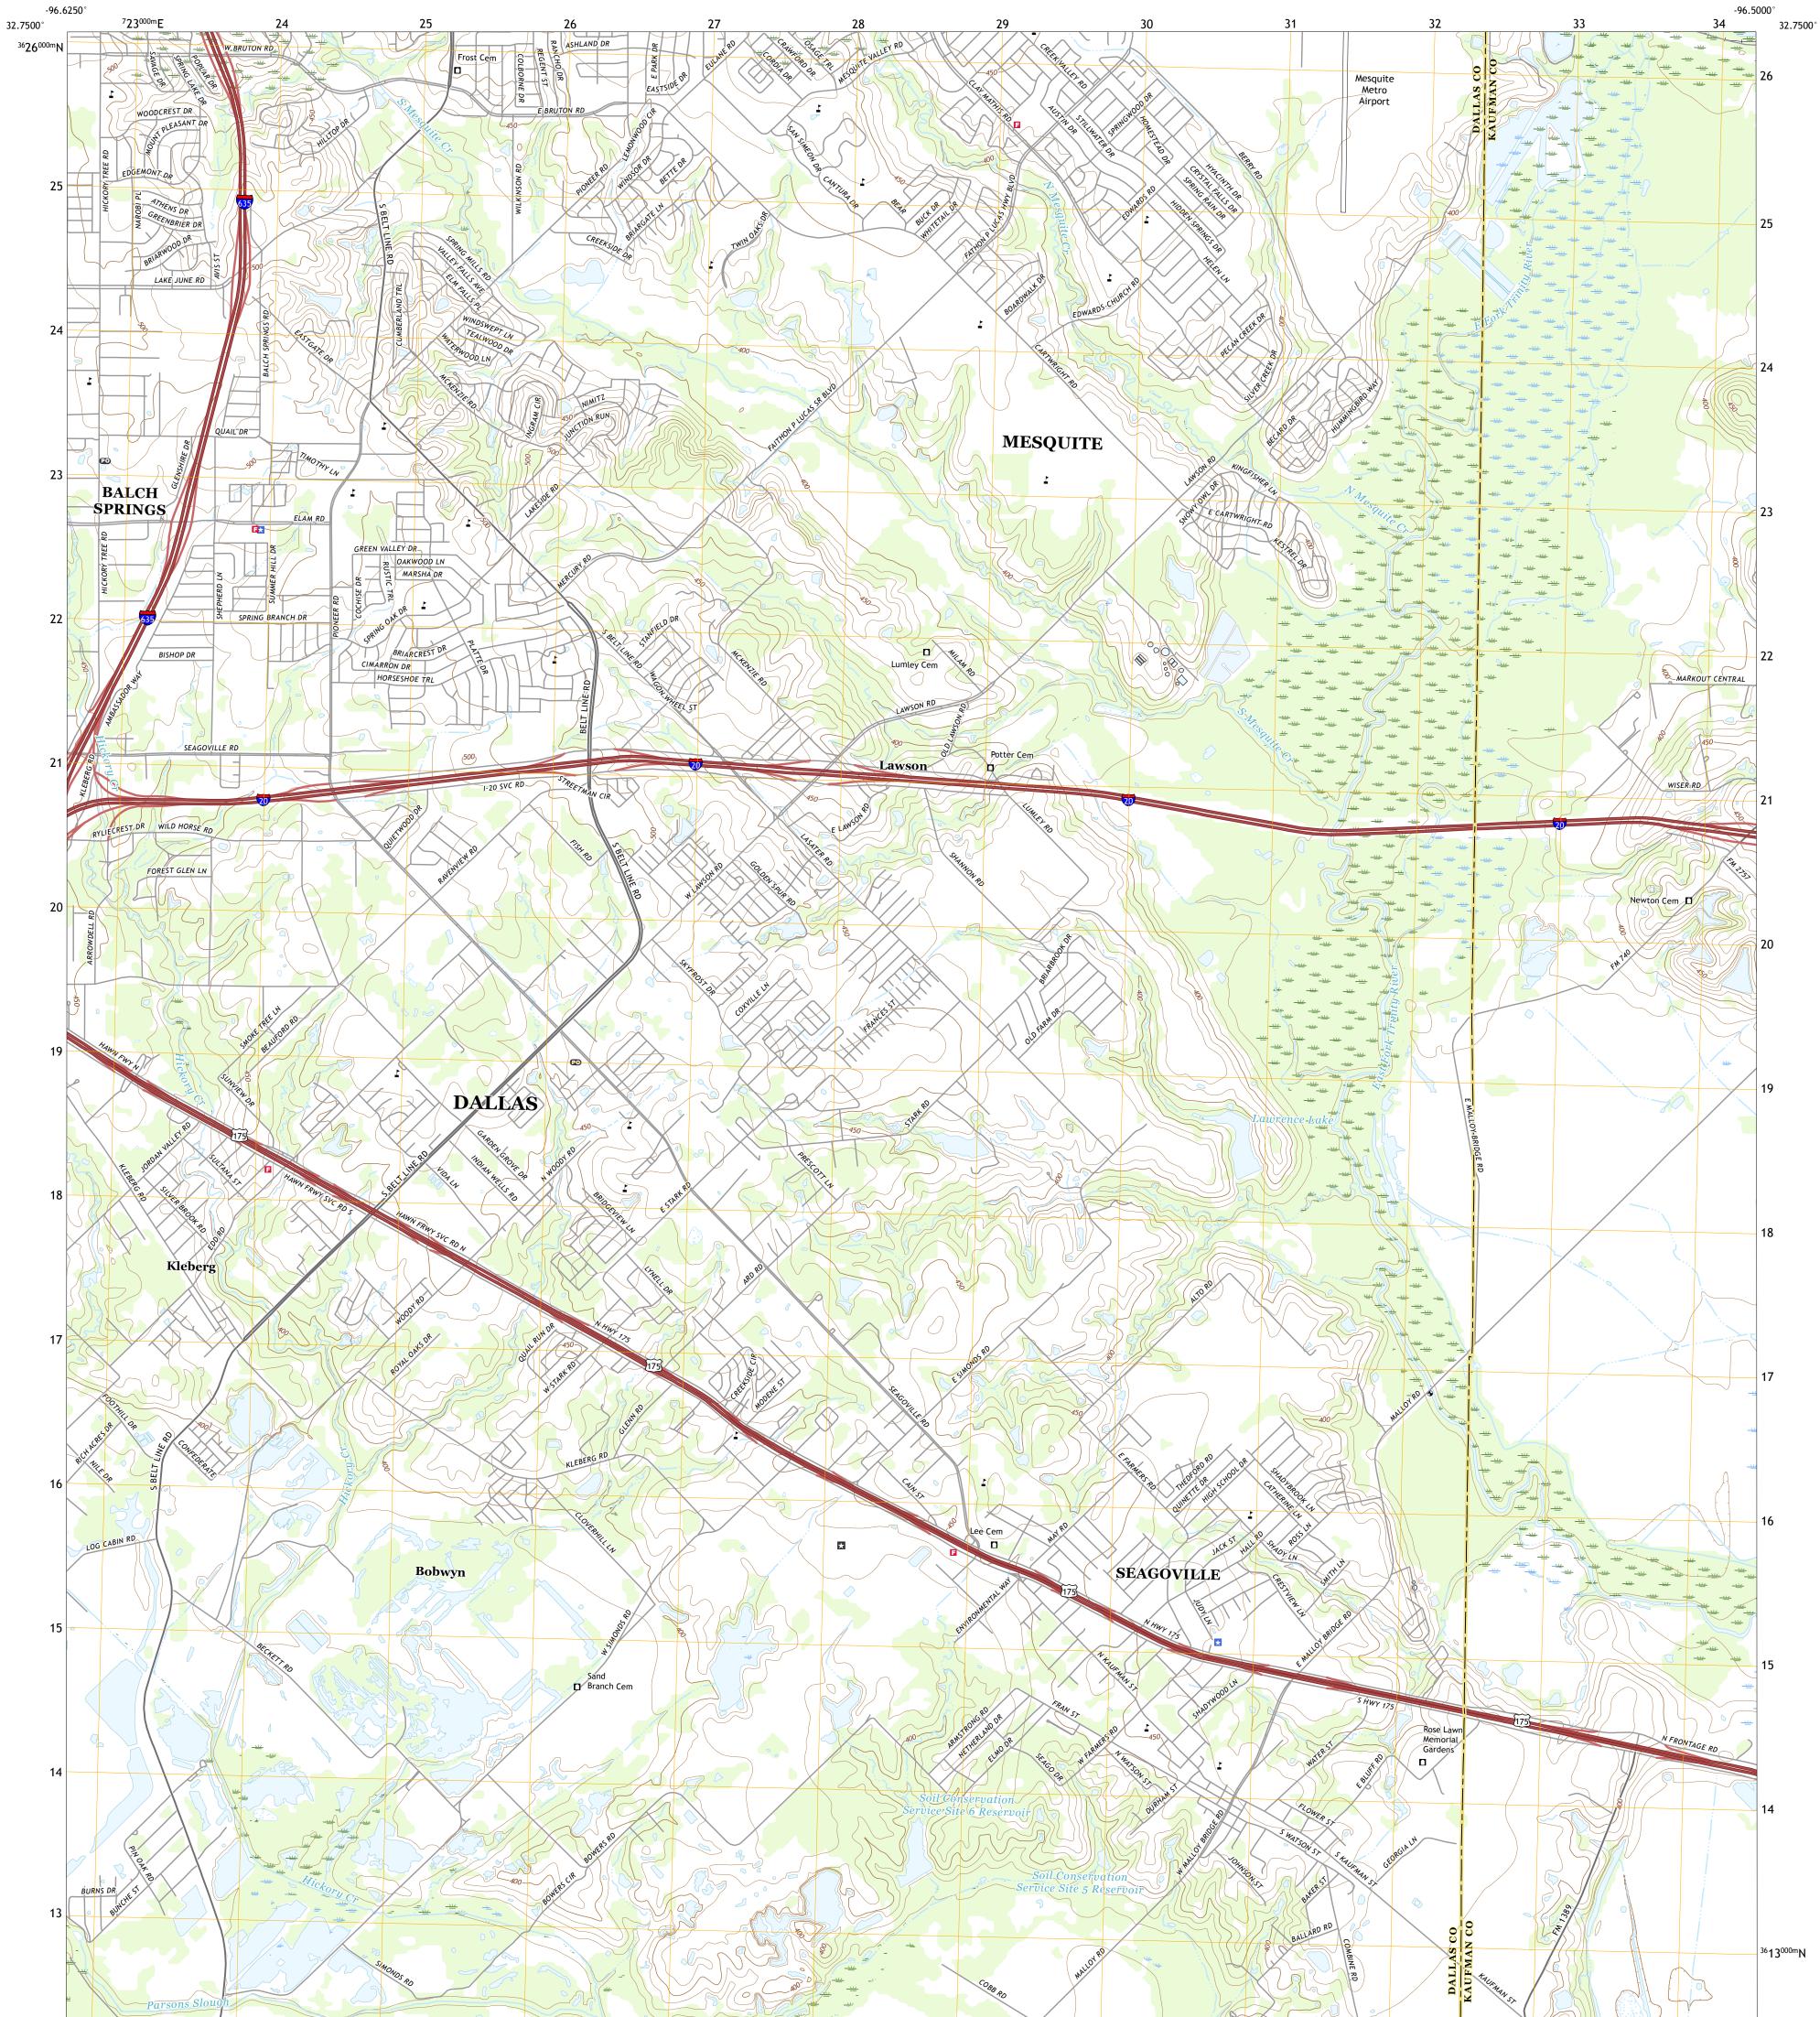

## U.S. DEPARTMENT OF THE INTERIOR U.S. GEOLOGICAL SURVEY

SEAGOVILLE QUADRANGLE TEXAS 7.5-MINUTE SERIES

Produced by the United States Geological Survey North American Datum of 1983 (NAD83) World Geodetic System of 1984 (WGS84). Projection and 1 000-meter grid:Universal Transverse Mercator, Zone 14S This map is not a legal document. Boundaries may be generalized for this map scale. Private lands within government reservations may not be shown. Obtain permission before entering private lands.

......NAIP, September 2016 - November 2016 U.S. Census Bureau, 2015 - 2018 ......GNIS, 1979 - 2018 ......National Hydrography Dataset, 2002 - 2018 .....National Elevation Dataset, 2003 - 2004 .....Multiple sources; see metadata file 2016 - 2017 Imagery... Roads..... Names.... Hydrography..... Contours.. Boundaries... 1982 Wetlands... ..FWS National Wetlands Inventory