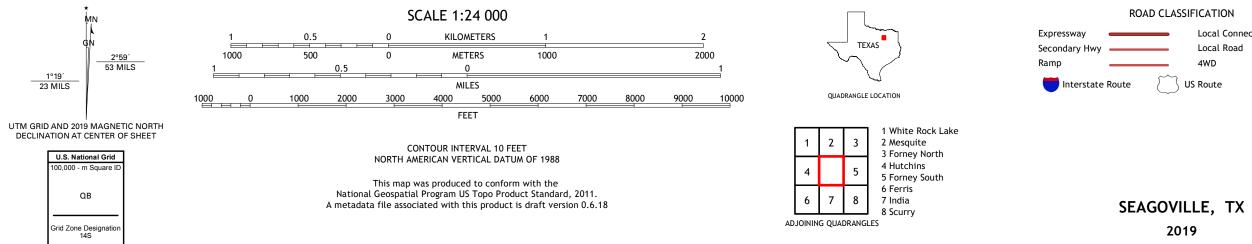

## U.S. DEPARTMENT OF THE INTERIOR U.S. GEOLOGICAL SURVEY

SEAGOVILLE QUADRANGLE TEXAS 7.5-MINUTE SERIES

Produced by the United States Geological Survey North American Datum of 1983 (NAD83) World Geodetic System of 1984 (WGS84). Projection and 1 000-meter grid:Universal Transverse Mercator, Zone 14S This map is not a legal document. Boundaries may be generalized for this map scale. Private lands within government reservations may not be shown. Obtain permission before entering private lands.