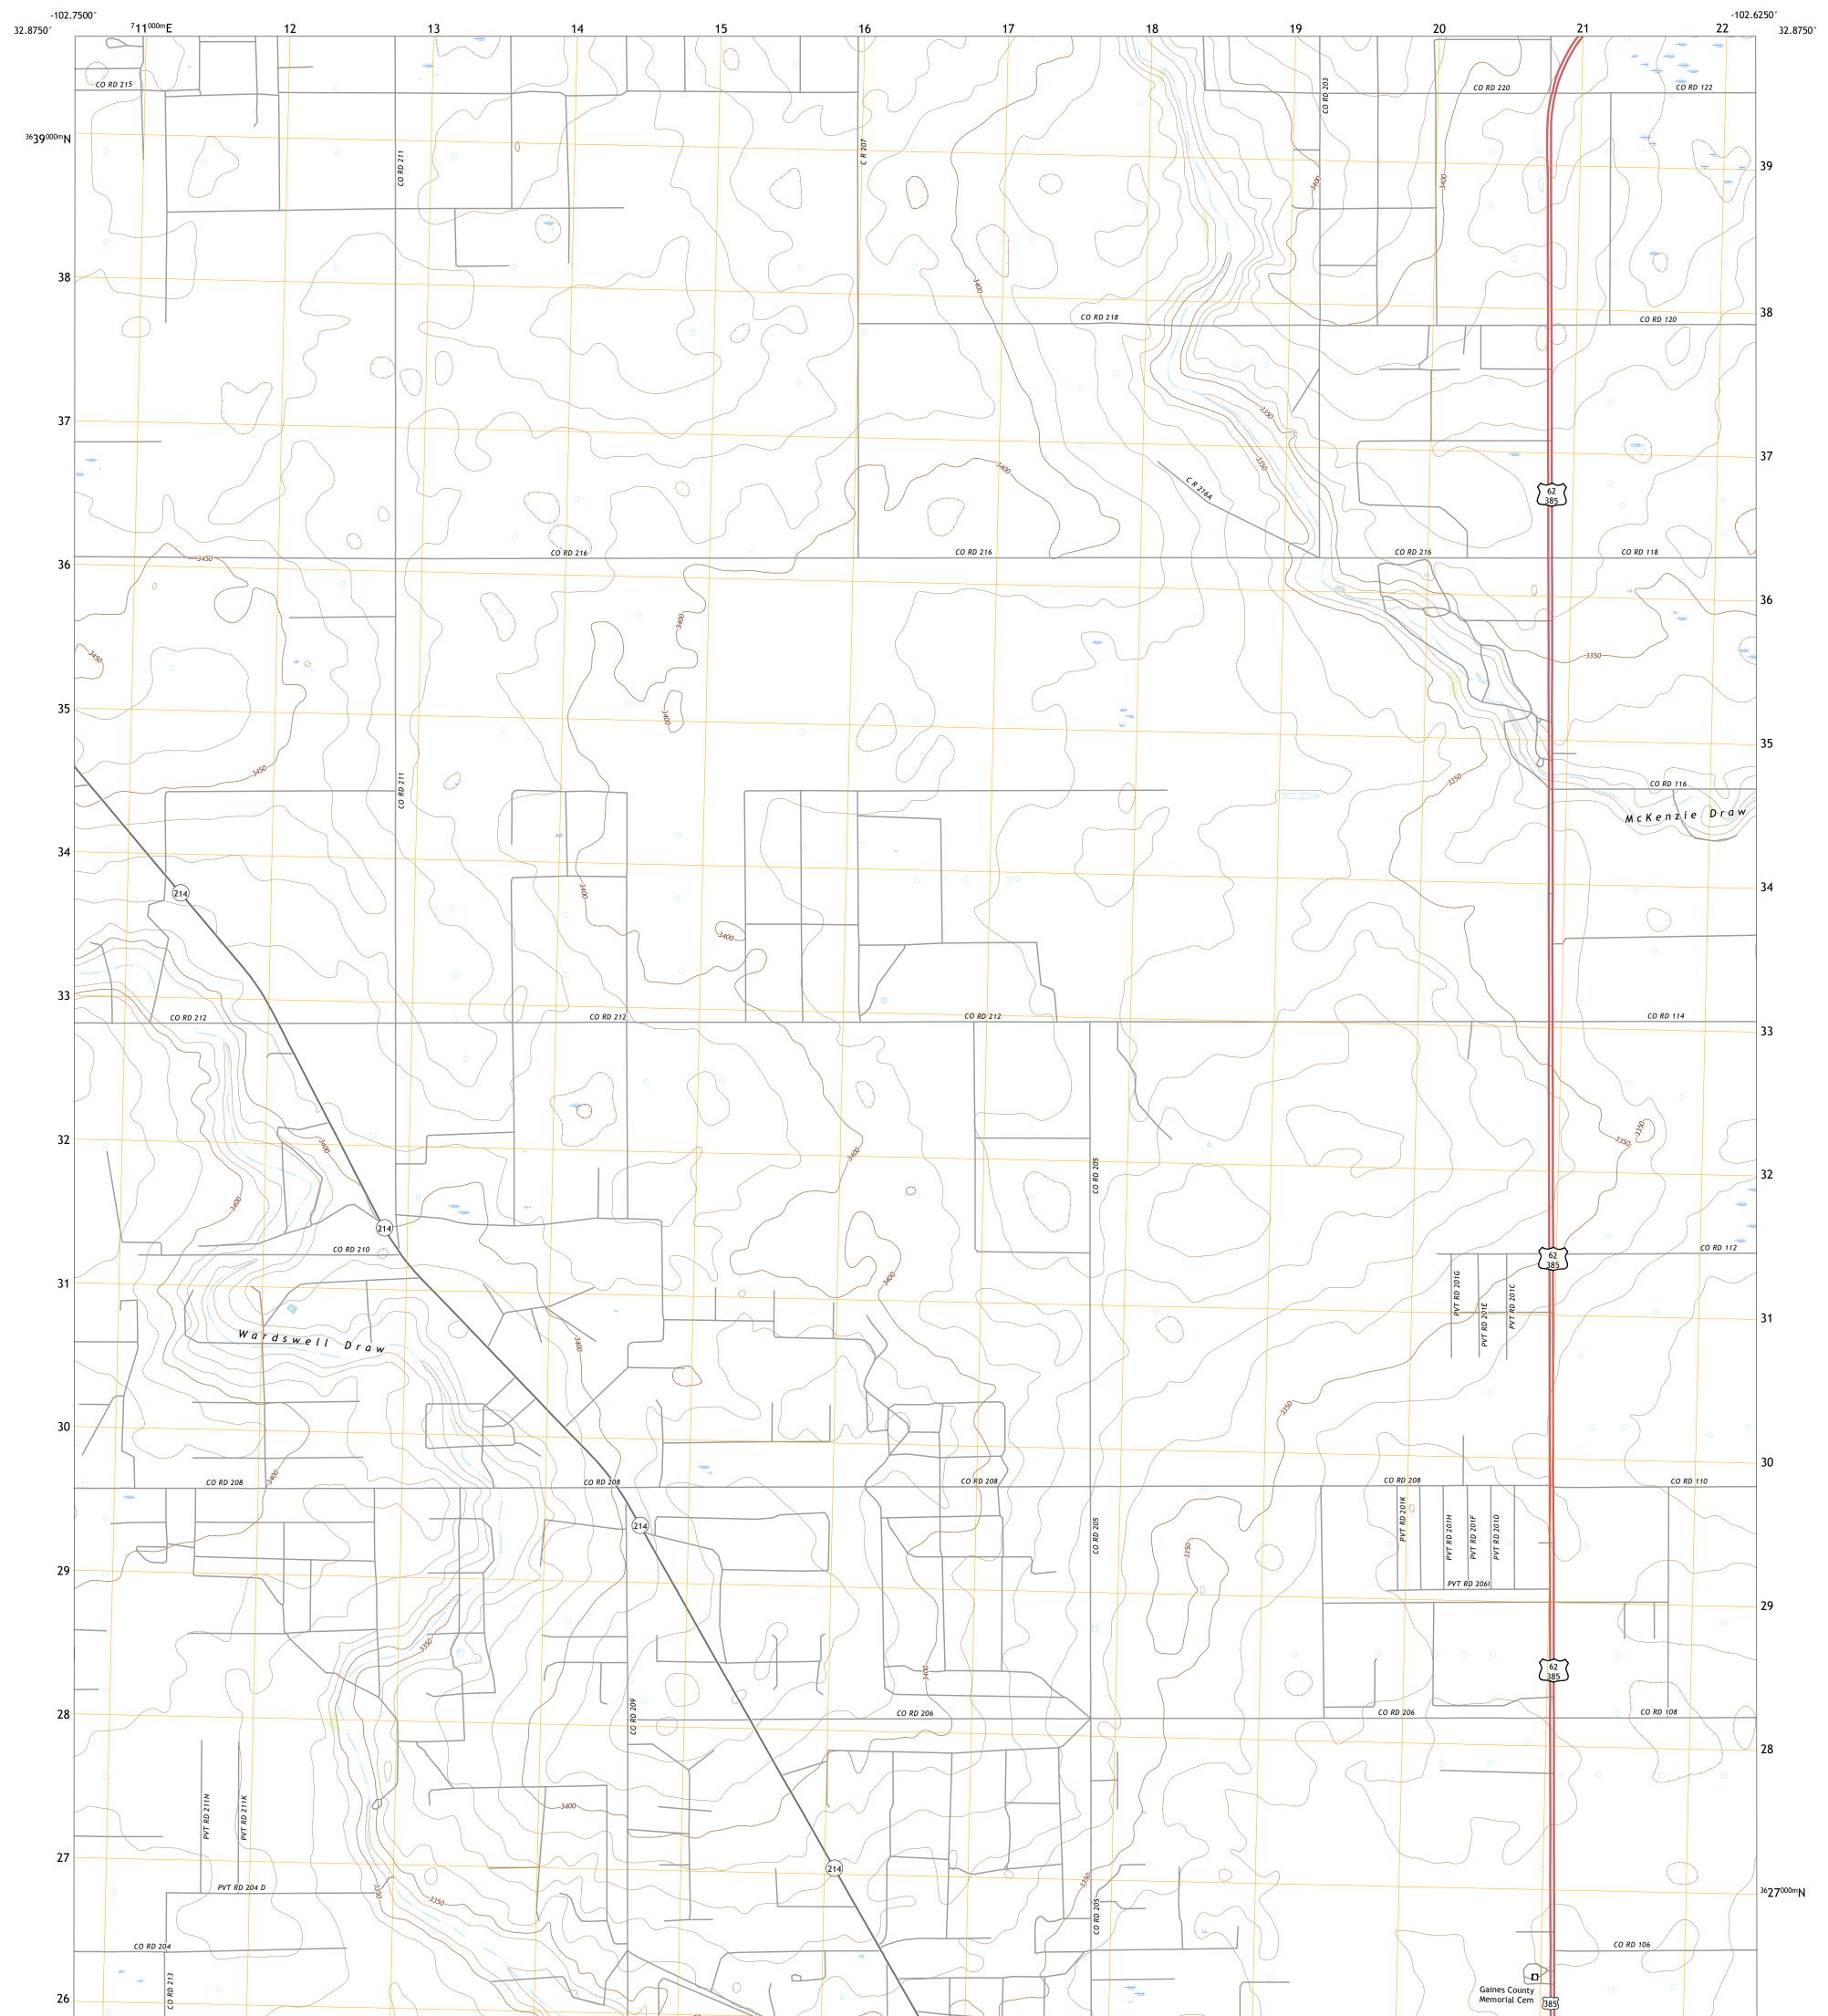

## U.S. DEPARTMENT OF THE INTERIOR U.S. GEOLOGICAL SURVEY

Produced by the United States Geological Survey North American Datum of 1983 (NAD83) World Geodetic System of 1984 (WGS84). Projection and 1 000-meter grid:Universal Transverse Mercator, Zone 135 This map is not a legal document. Boundaries may be generalized for this map scale. Private lands within government reservations may not be shown. Obtain permission before entering private lands.

.....NAIP, October 2016 - November 2016 U.S. Census Bureau, 2015 - 2018 .....GNIS, 2015 - 2017 .....National Hydrography Dataset, 2004 - 2018 .....National Elevation Dataset, 2007 .....Multiple sources; see metadata file 2019 - 2021 Imagery.... Roads..... Names..... Hydrography..... Contours.. Boundaries... ..FWS National Wetlands Inventory Not Available Wetlands...