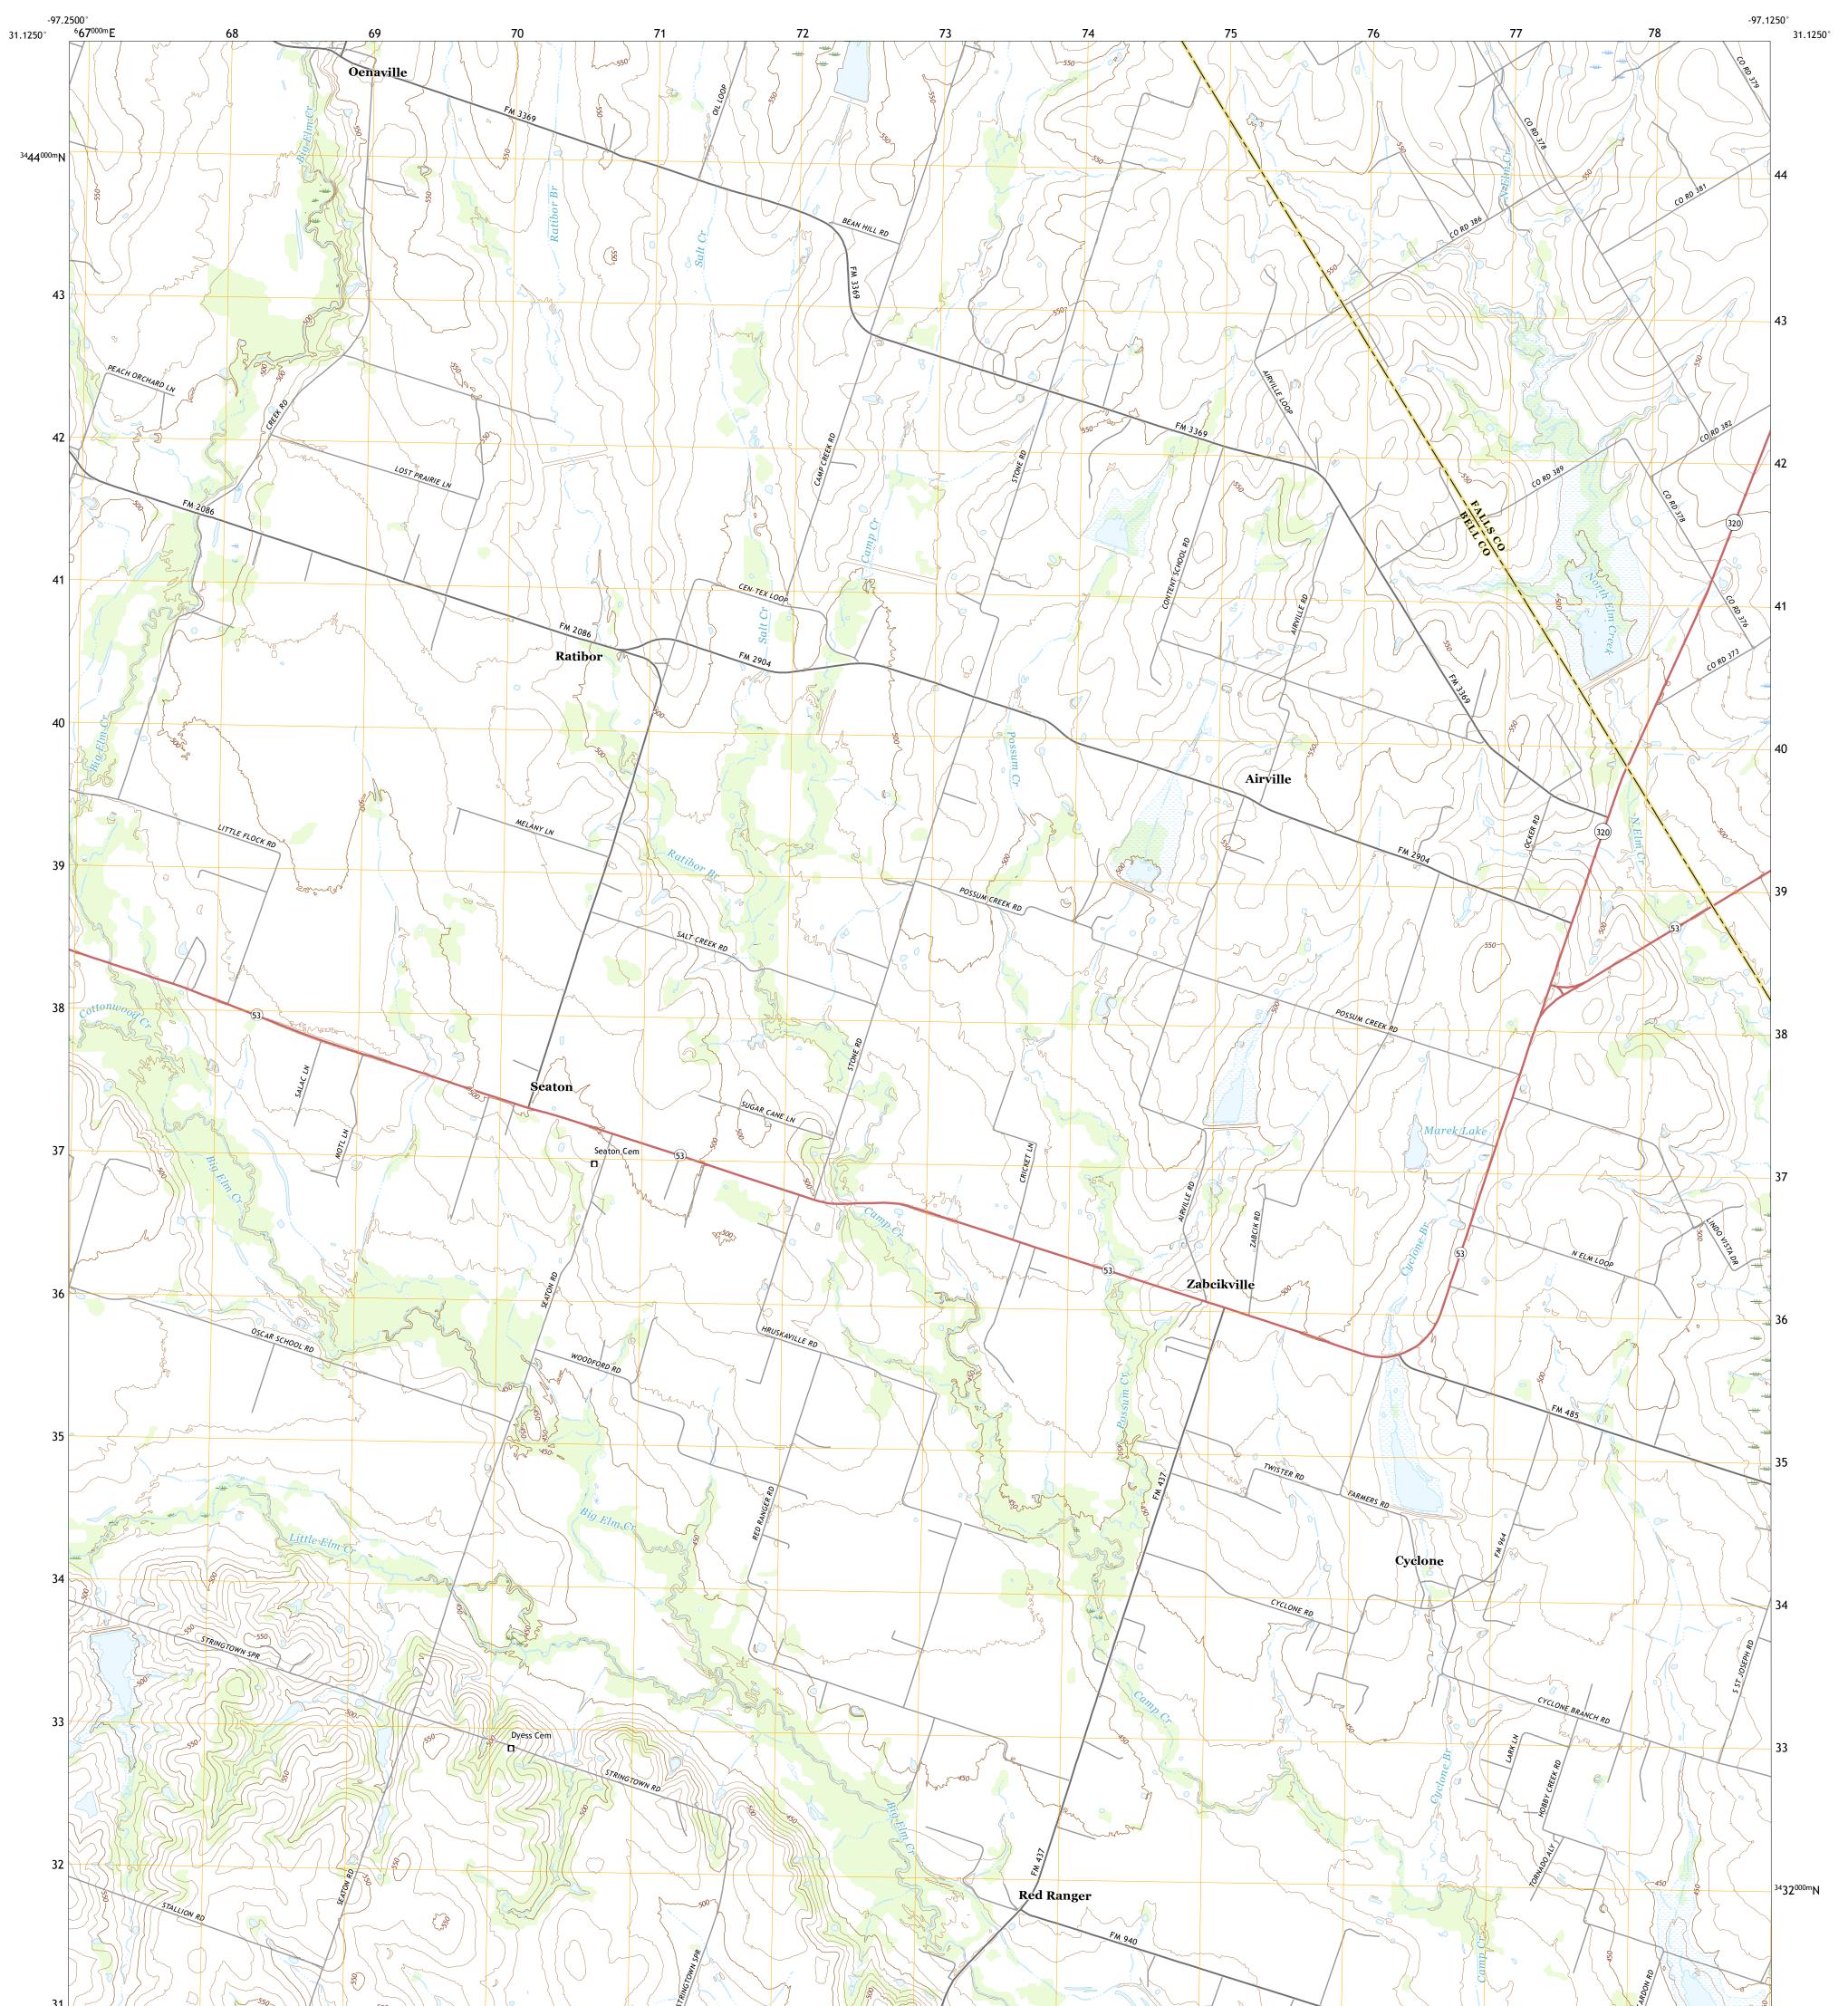

## U.S. DEPARTMENT OF THE INTERIOR U.S. GEOLOGICAL SURVEY



SEATON QUADRANGLE TEXAS 7.5-MINUTE SERIES





Produced by the United States Geological Survey North American Datum of 1983 (NAD83) World Geodetic System of 1984 (WGS84). Projection and 1 000-meter grid:Universal Transverse Mercator, Zone 14R This map is not a legal document. Boundaries may be generalized for this map scale. Private lands within government reservations may not be shown. Obtain permission before entering private lands.

Imagery.... Roads..... Names..... Hydrography..... Contours.... Boundaries... Wetlands... ..FWS National Wetlands Inventory 1981 - 1982



## NSN. 7643016398209 NGA REF NO. US GS X 24 K 40399

Local Connector

\_\_\_\_

State Route

Local Road

4WD