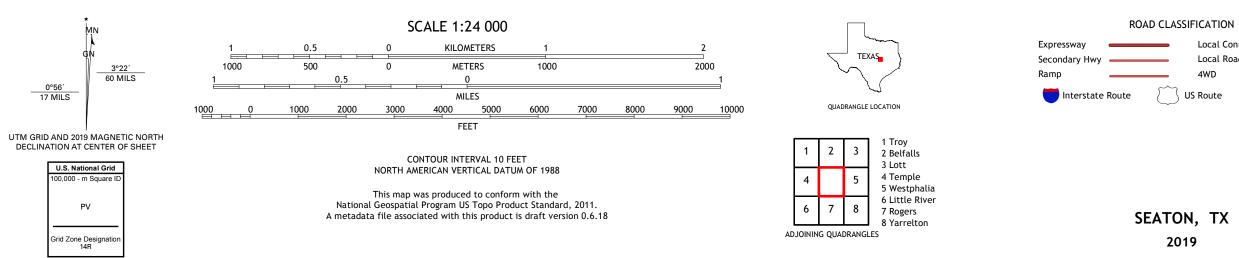

## NSN. 7643016398209 NGA REF NO. US GS X 24 K 40399

Local Connector

\_\_\_\_

State Route

Local Road

4WD