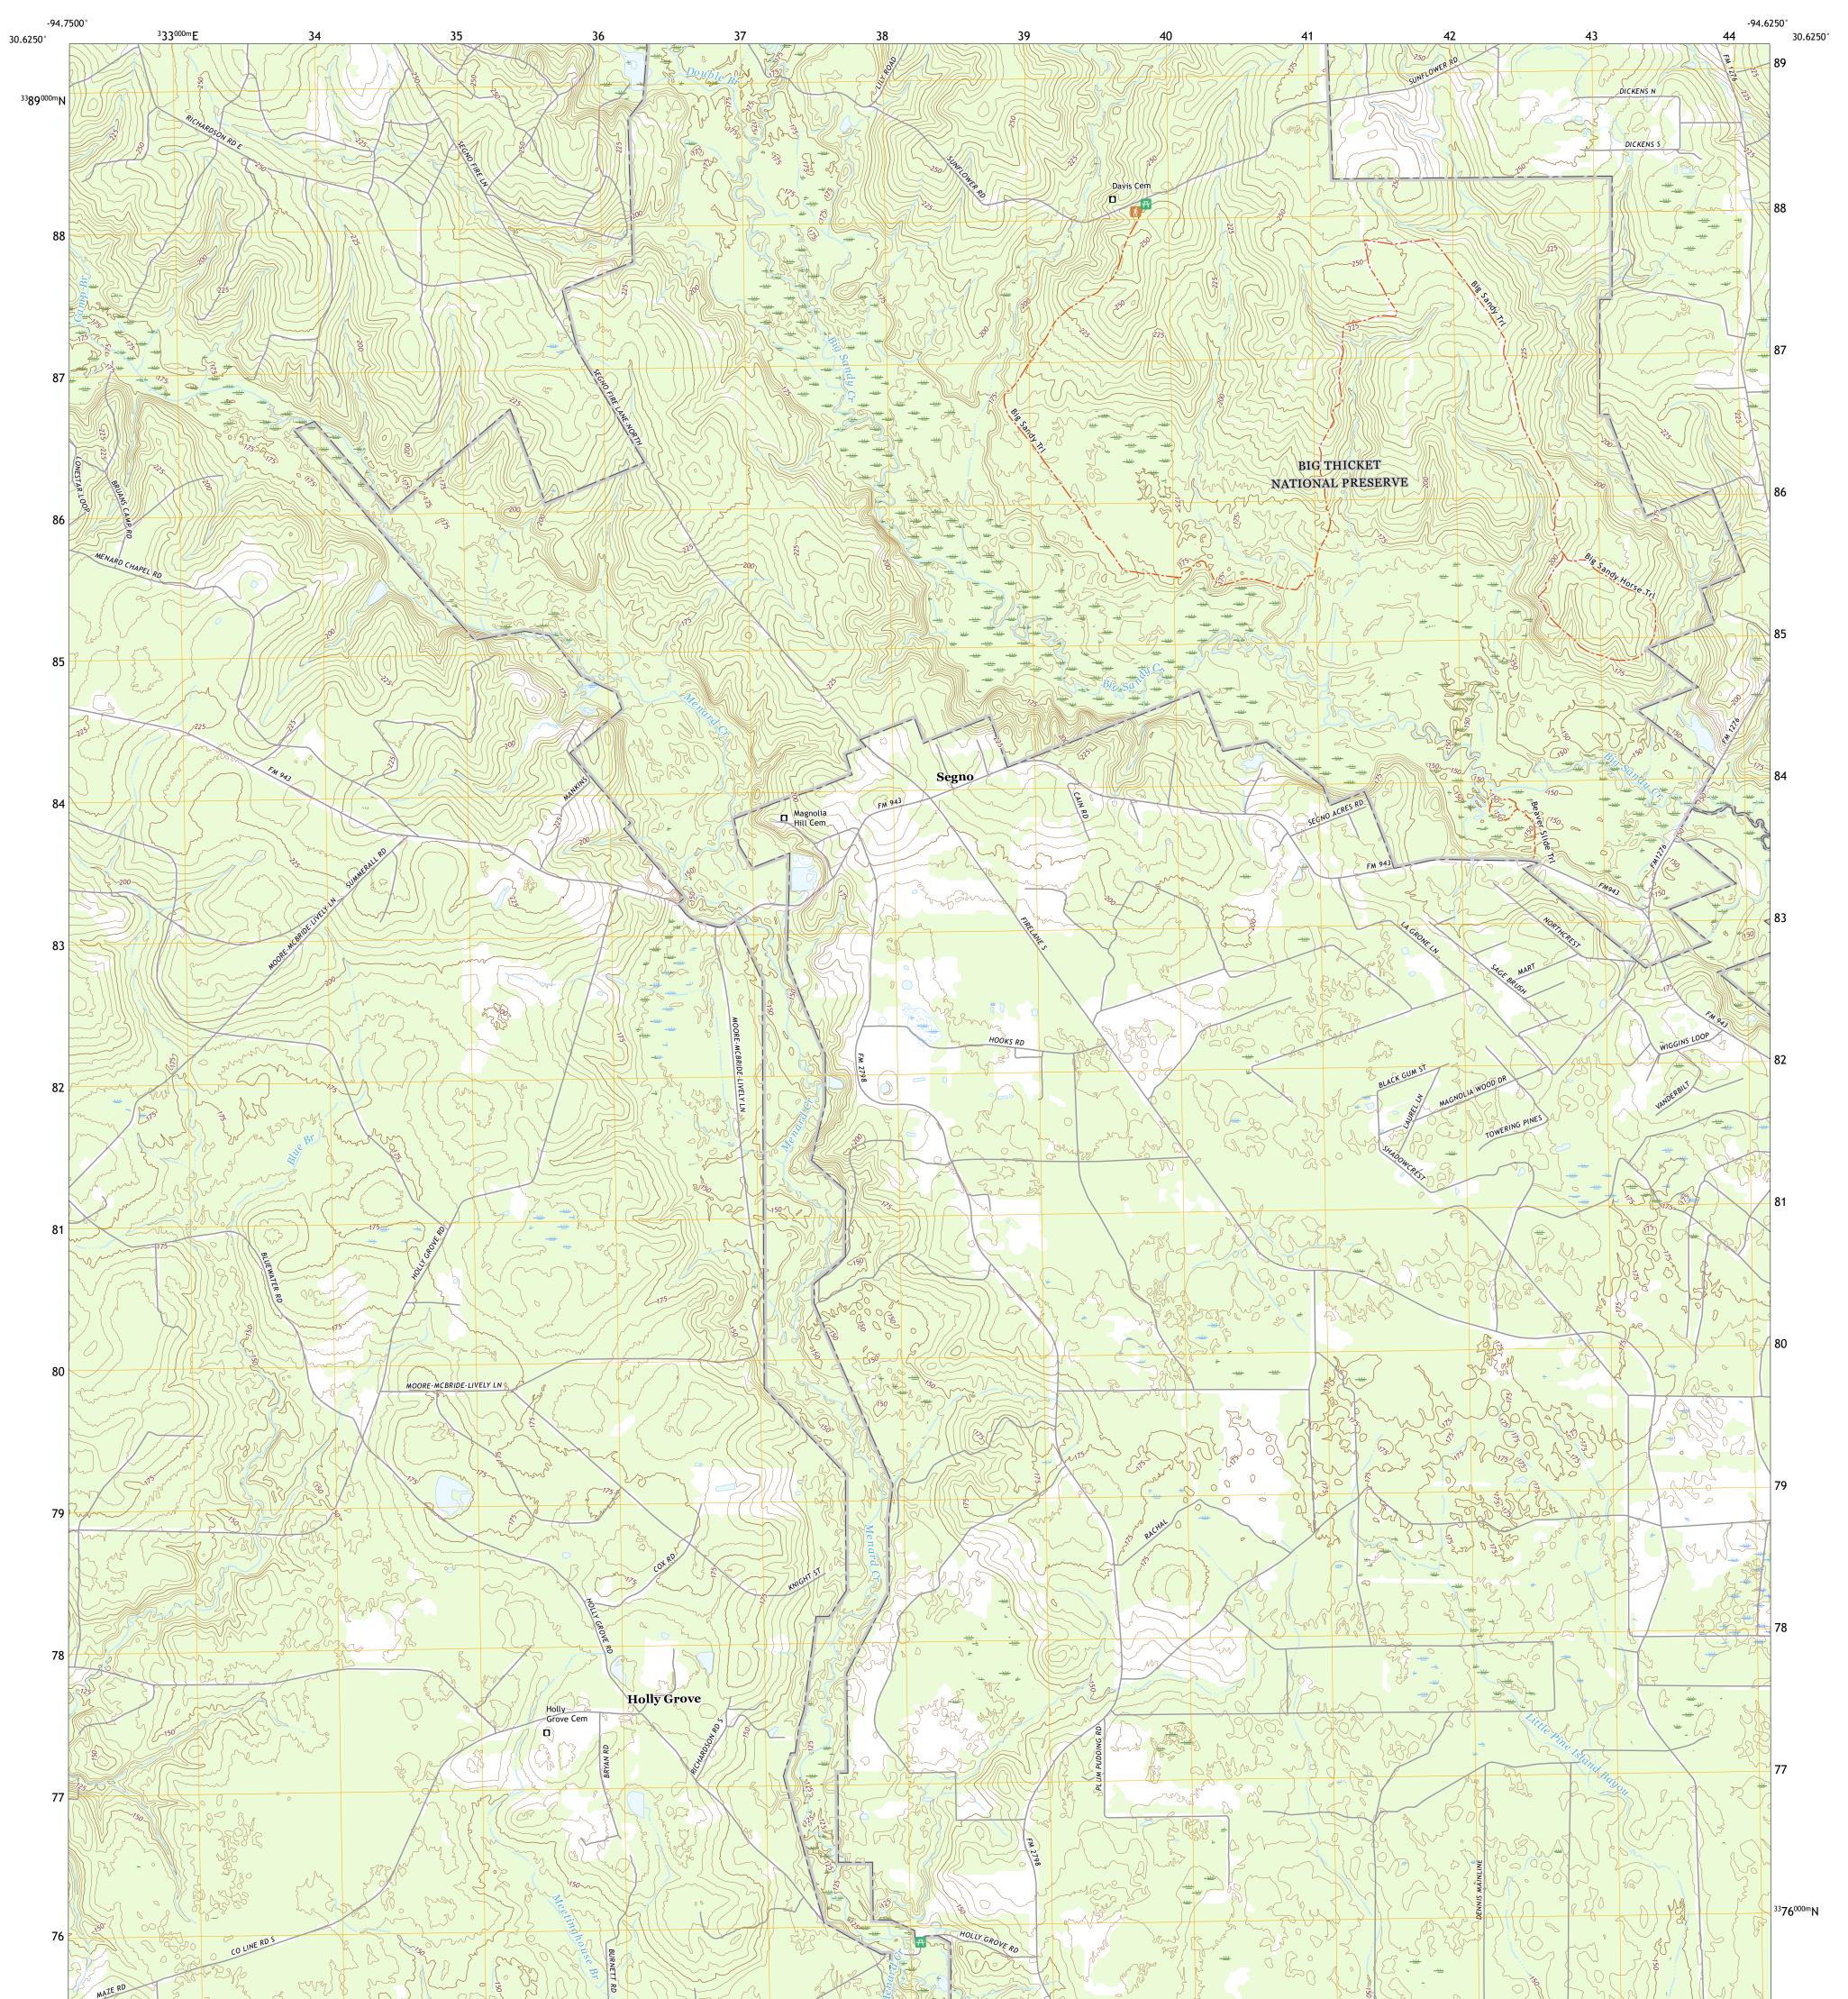

## U.S. DEPARTMENT OF THE INTERIOR U.S. GEOLOGICAL SURVEY

SEGNO QUADRANGLE TEXAS - POLK COUNTY 7.5-MINUTE SERIES

**Produced by the United States Geological Survey** North American Datum of 1983 (NAD83) World Geodetic System of 1984 (WGS84). Projection and 1 000-meter grid:Universal Transverse Mercator, Zone 15R This map is not a legal document. Boundaries may be generalized for this map scale. Private lands within government reservations may not be shown. Obtain permission before entering private lands.

Imagery......NAIP, September 2016 - November 2016 Roads......GNIS, 1979 - 2022 Hydrography.....GNIS, 1979 - 2022 Hydrography.....National Hydrography Dataset, 2003 - 2018 Contours.....National Elevation Dataset, 2018 Boundaries....Multiple sources; see metadata file 2019 - 2021 Wetlands.....FWS National Wetlands Inventory Not Available

SEGNO, TX

2022