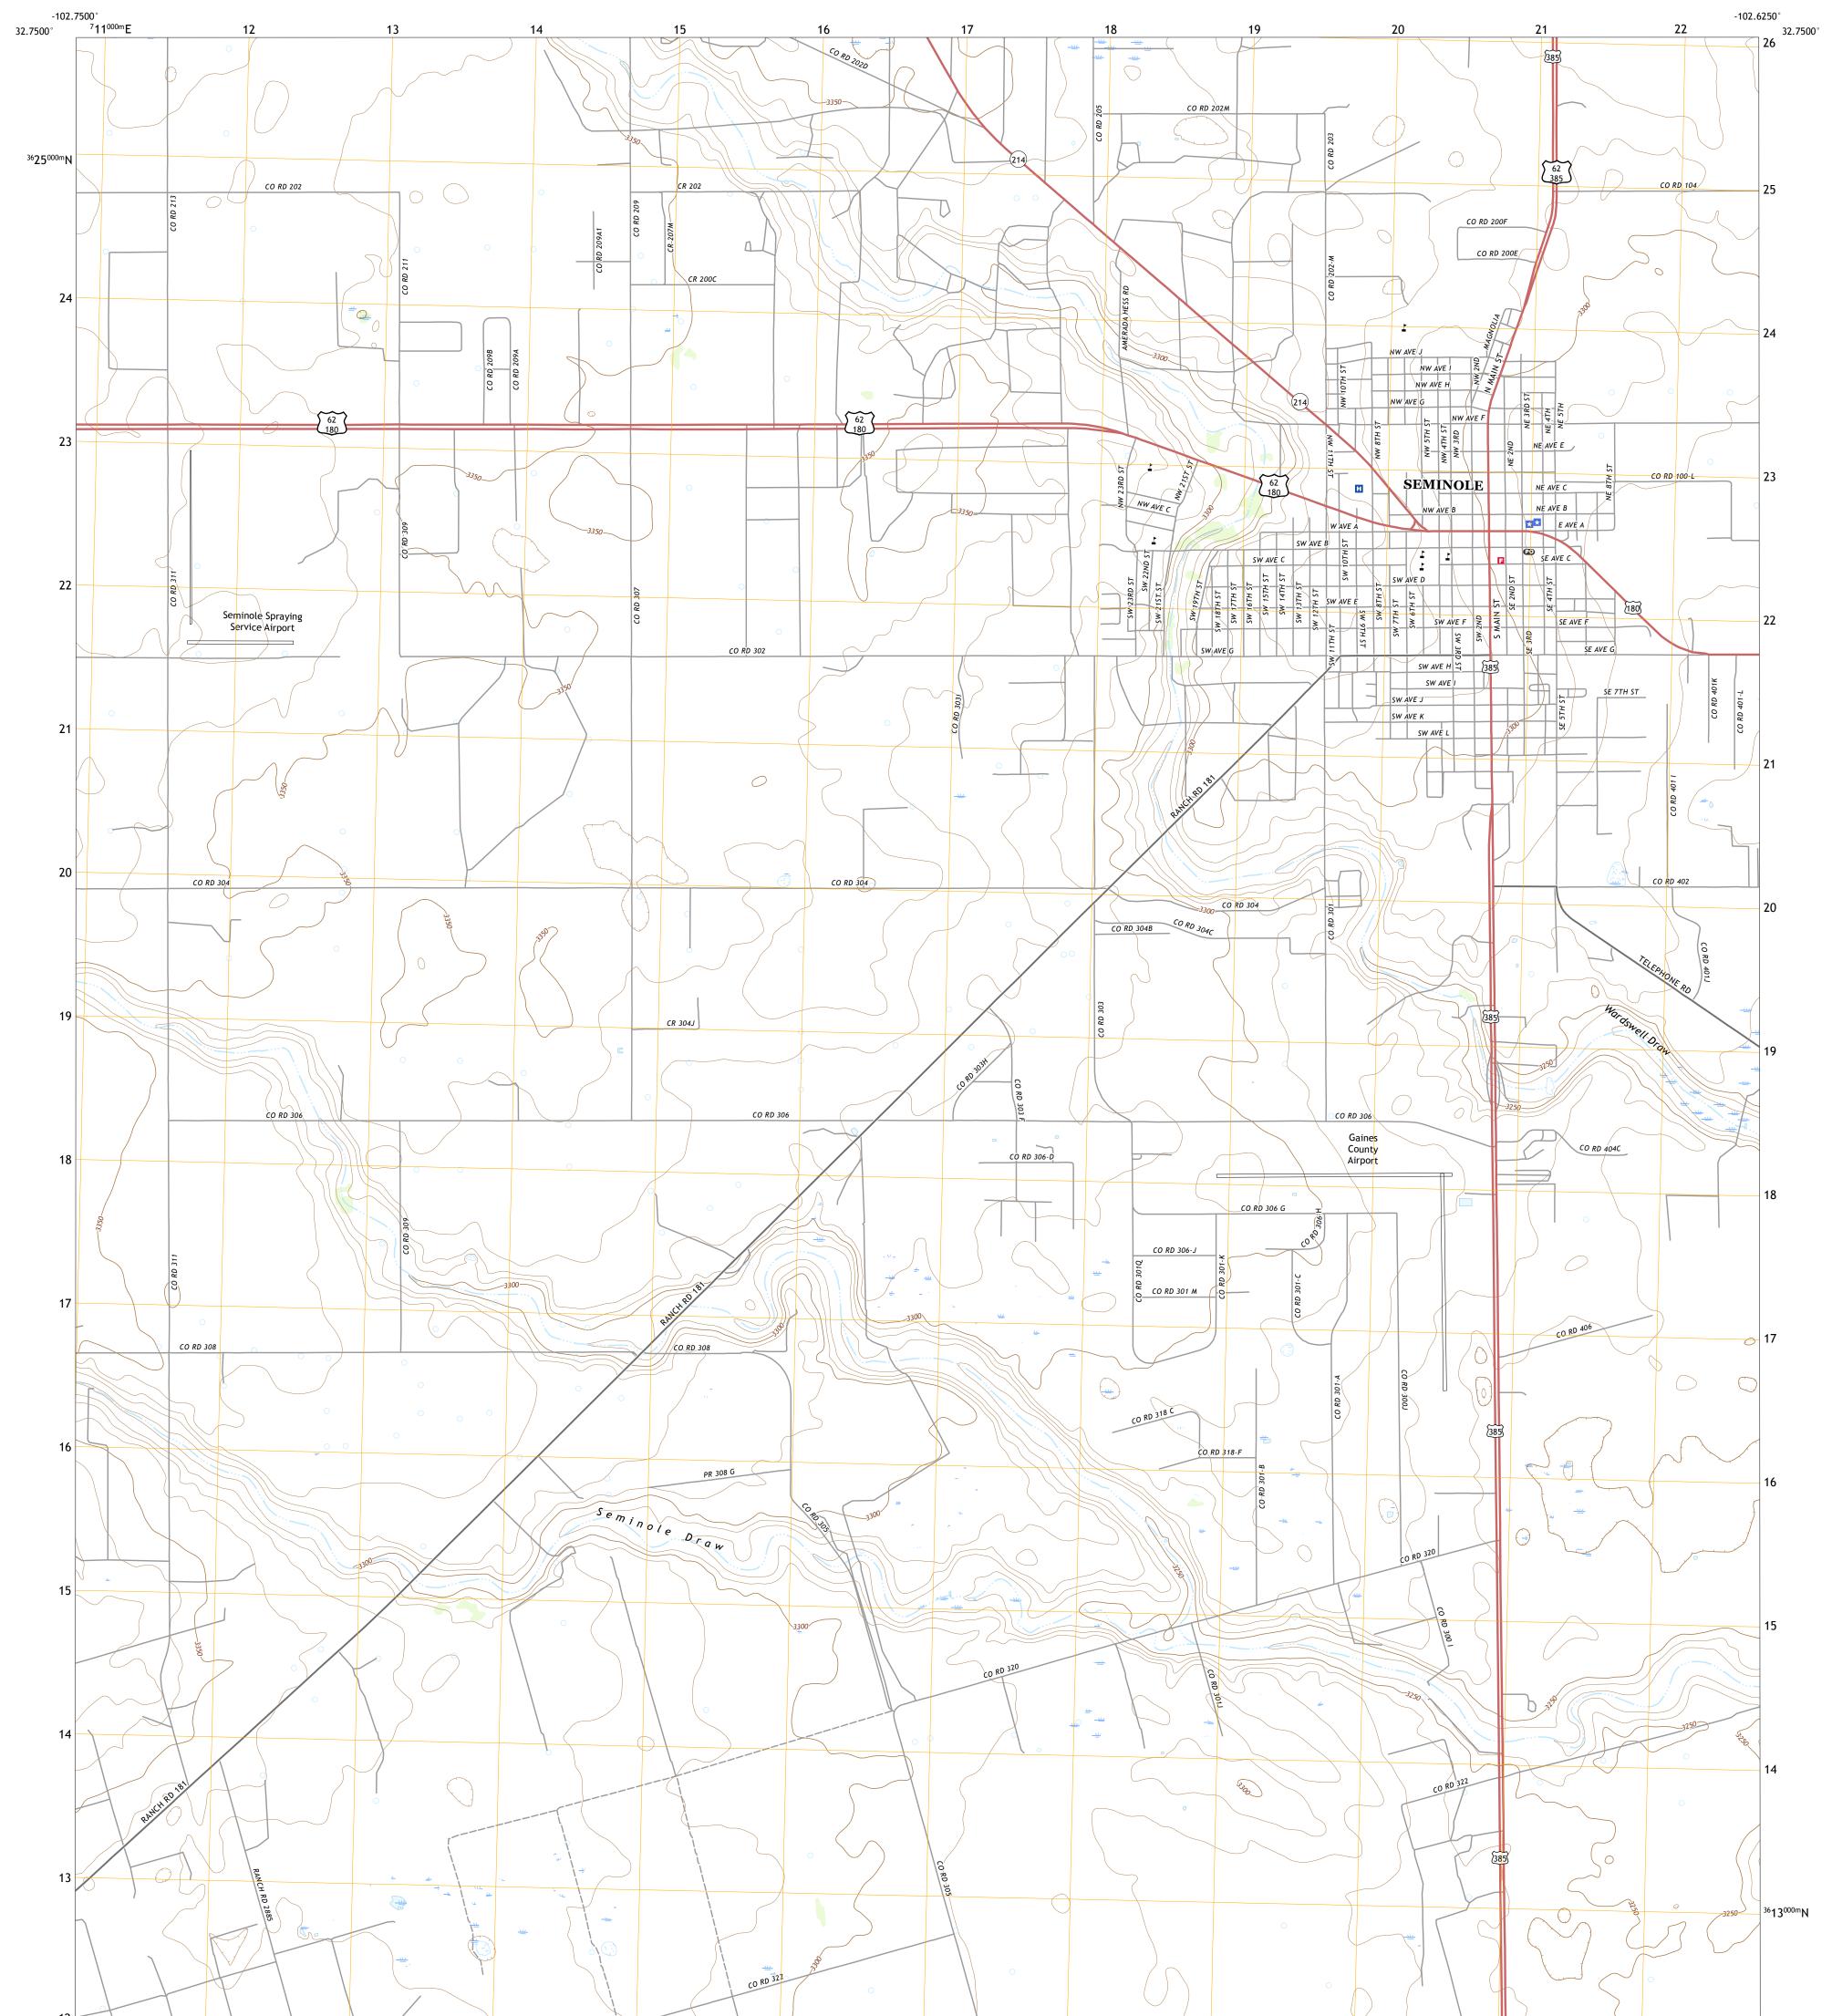

## U.S. DEPARTMENT OF THE INTERIOR U.S. GEOLOGICAL SURVEY

Produced by the United States Geological Survey North American Datum of 1983 (NAD83) World Geodetic System of 1984 (WGS84). Projection and 1 000-meter grid:Universal Transverse Mercator, Zone 13S This map is not a legal document. Boundaries may be generalized for this map scale. Private lands within government reservations may not be shown. Obtain permission before entering private lands.

Imagery......NAIP, October 2016 - November 2016Roads......NationalU.S. CensusBureau, 2015 - 2018Names.......GNIS, 2013 - 2018Hydrography.....NationalHydrography Dataset, 2004 - 2018Contours.....NationalElevationBoundaries.....Multiplesources; seeMetlands.....FWSNationalWetlandsInventory2004 - 2008

## NSN. 7 6 4 3 0 1 6 3 9 8 2 3 5 NGA REF NO. US GS X 2 4 K 4 0 5 4 7