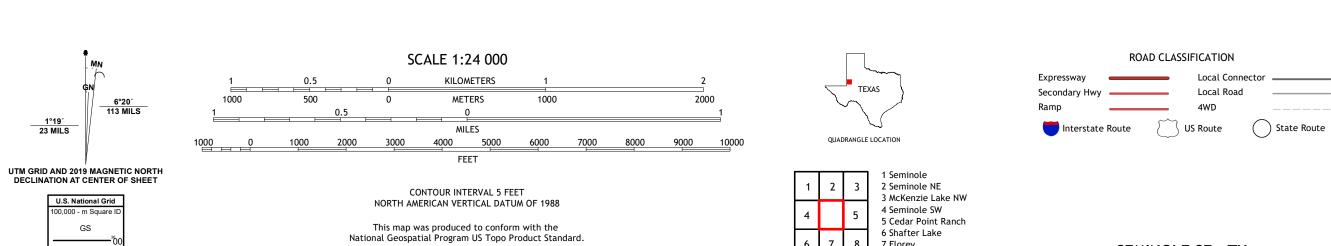

entering private lands.

Hydrography.....

Imagery.... Roads..... Names.....

Boundaries....

Wetlands...

6 Shafter Lake 7 Florey

ADJOINING QUADRANGLES

8 Five Wells Ranch NW