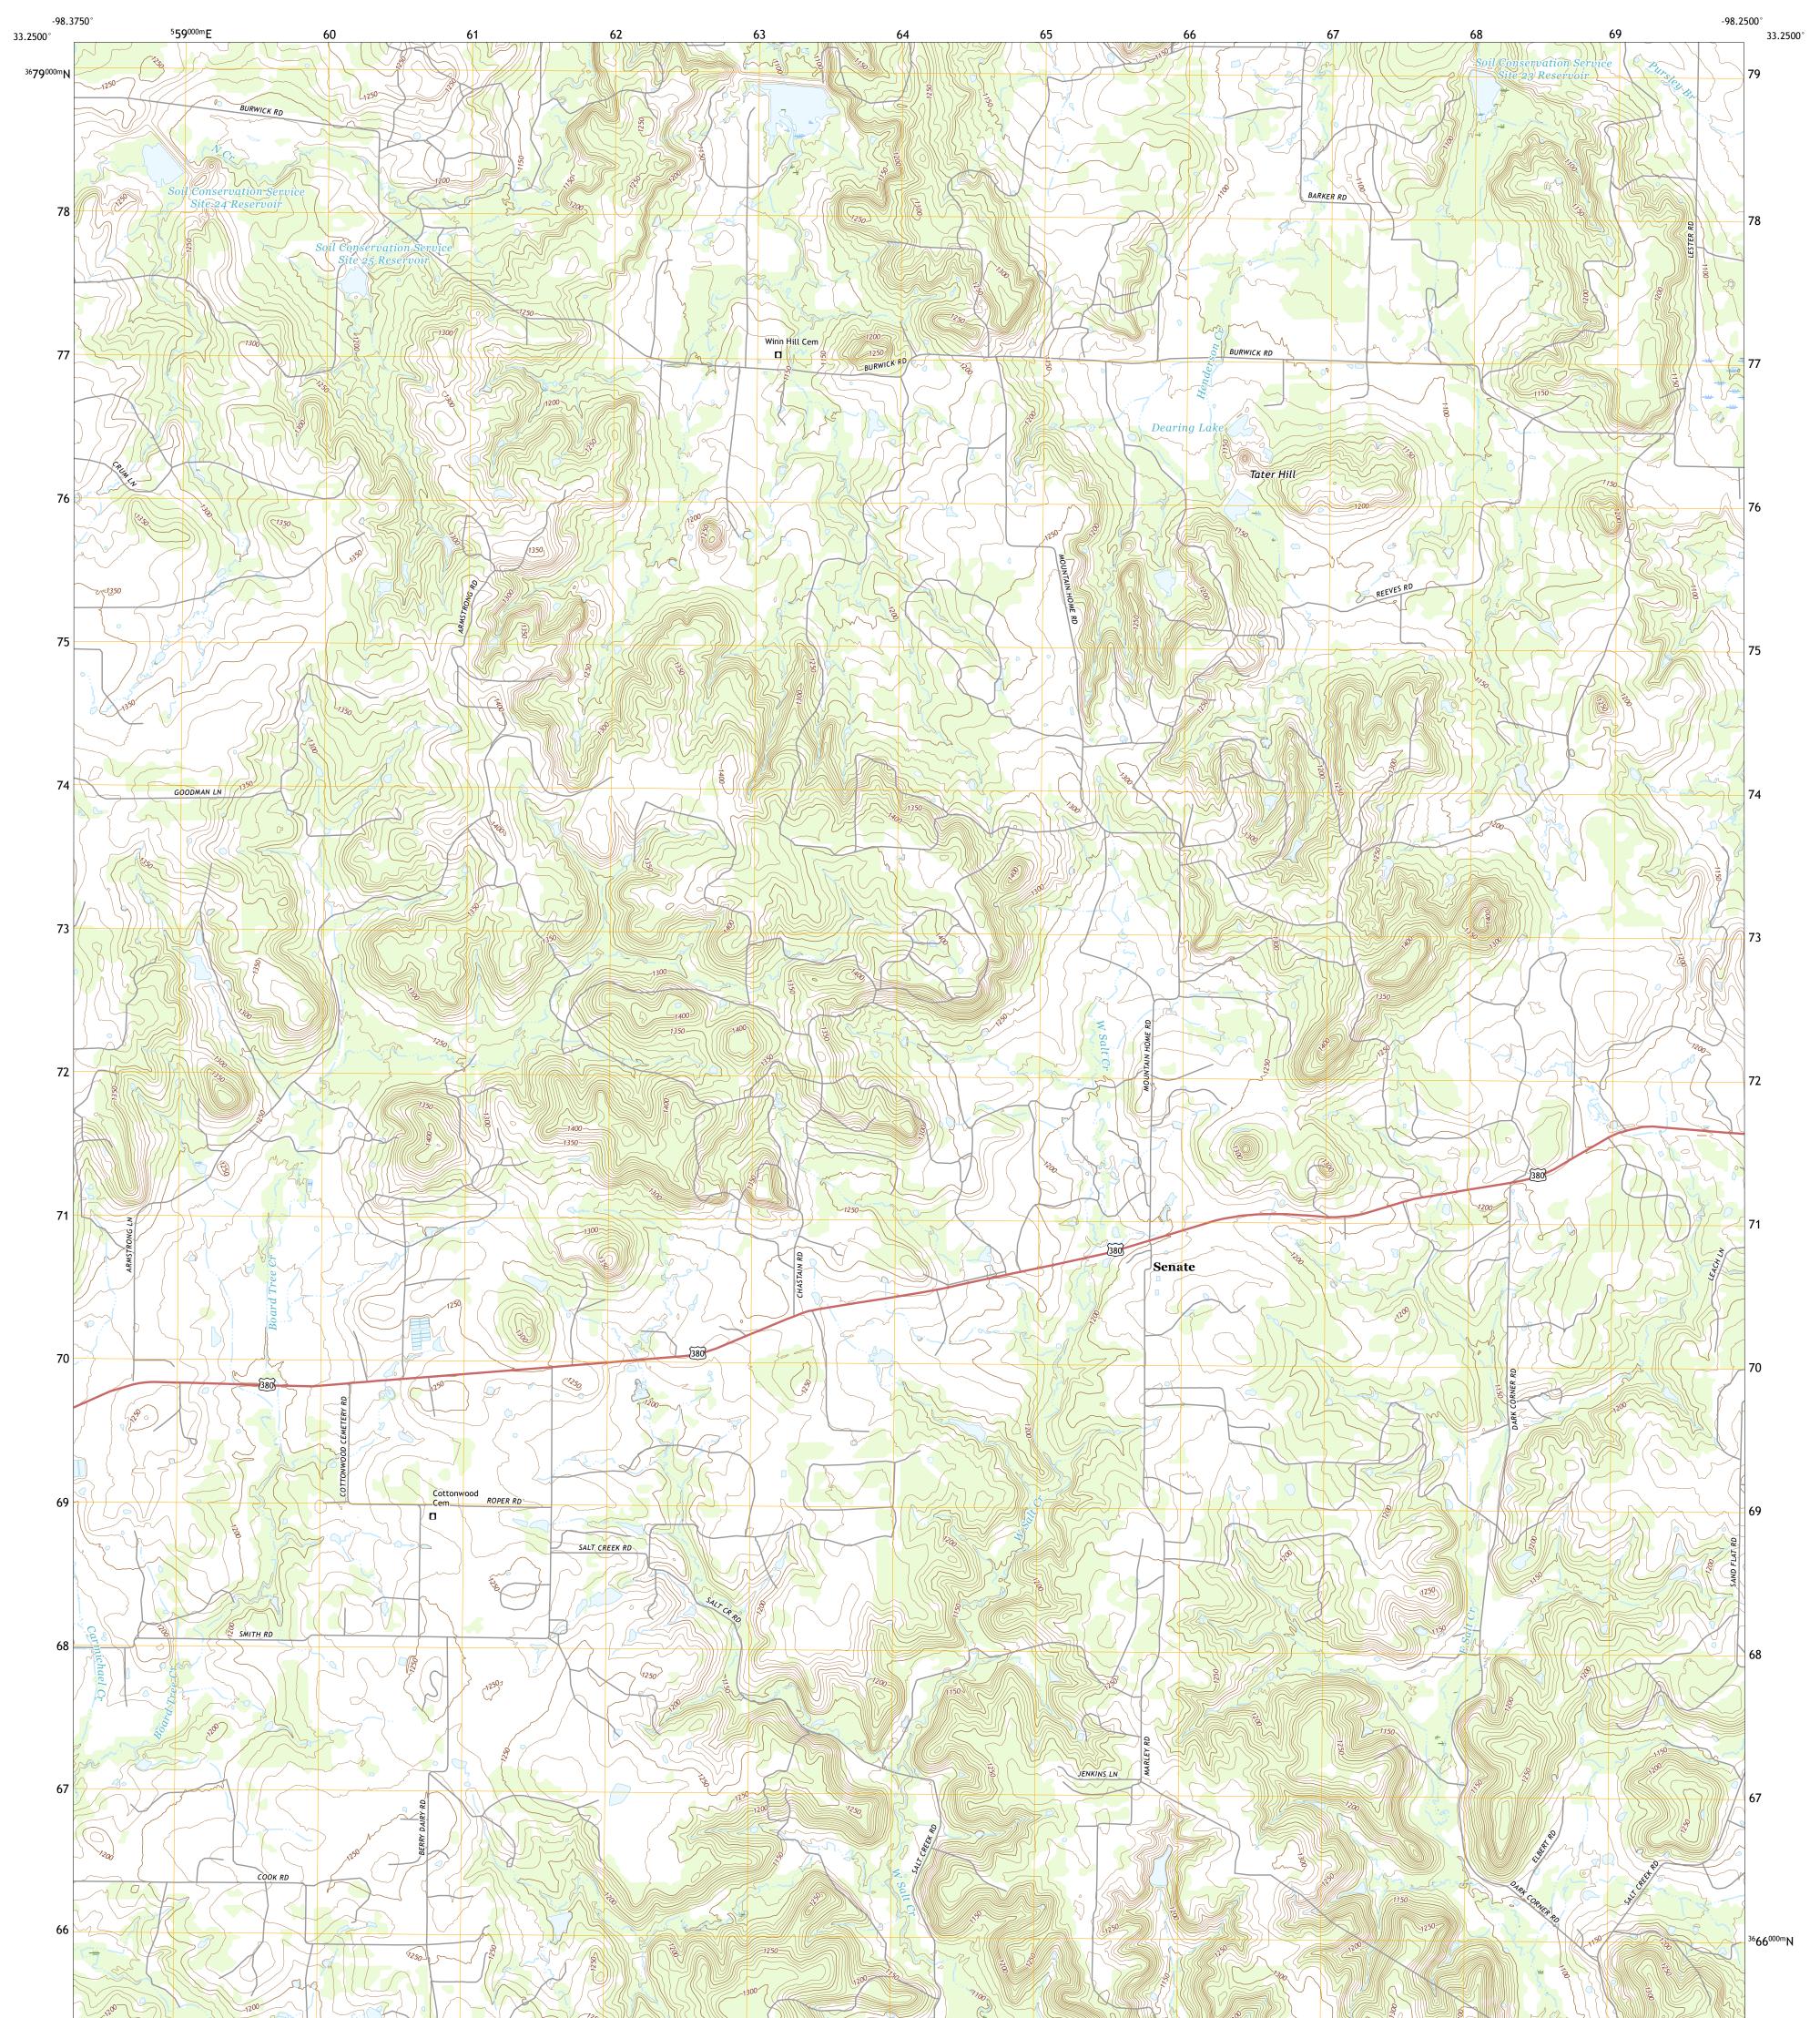

## U.S. DEPARTMENT OF THE INTERIOR U.S. GEOLOGICAL SURVEY

SENATE QUADRANGLE TEXAS - JACK COUNTY 7.5-MINUTE SERIES

**Produced by the United States Geological Survey** North American Datum of 1983 (NAD83) World Geodetic System of 1984 (WGS84). Projection and 1 000-meter grid:Universal Transverse Mercator, Zone 14S This map is not a legal document. Boundaries may be generalized for this map scale. Private lands within government reservations may not be shown. Obtain permission before entering private lands.

.....NAIP, September 2016 - November 2016 U.S. Census Bureau, 2015 - 2018 ......GNIS, 1979 - 2000 .....National Hydrography Dataset, 2003 - 2018 .....National Elevation Dataset, 2005 - 2016 .....Aultiple sources; see metadata file 2016 - 2017 Imagery.... Roads..... Names..... Hydrography..... Contours.... Boundaries... Wetlands... ..FWS National 1983 Wetlands Inventory

## NSN. 7 6 4 3 0 1 6 3 9 8 2 0 8 NGA REF NO. US GS X 2 4 K 4 0 5 5 6

\_\_\_\_