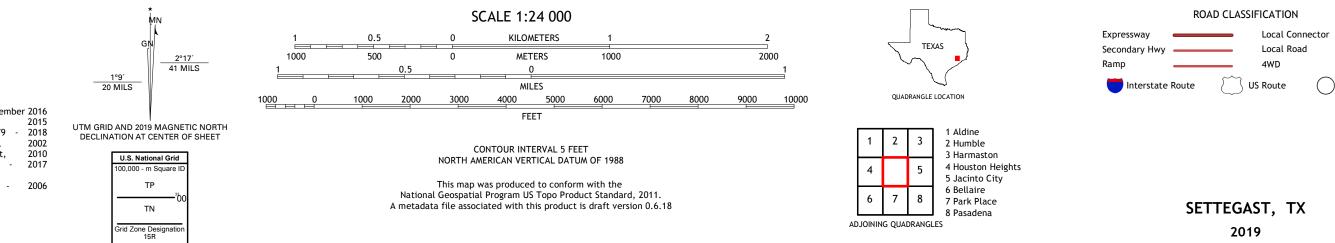

## U.S. DEPARTMENT OF THE INTERIOR U.S. GEOLOGICAL SURVEY

Produced by the United States Geological Survey North American Datum of 1983 (NAD83) World Geodetic System of 1984 (WGS84). Projection and 1 000-meter grid:Universal Transverse Mercator, Zone 15R This map is not a legal document. Boundaries may be generalized for this map scale. Private lands within government reservations may not be shown. Obtain permission before entering private lands.

...NAIP, September 2016 - November 2016 Imagery.. Bureau, ....GNIS, 1979 U.S. Census Roads. 2015 2018 Names... 2002 2010 2017 Hydrography..... Hydrography Dataset, ..National Contours.. ..National Elevation Dataset. ..Multiple sources; see metadata file 2016 Boundaries.. Wetlands. ..FWS National Wetlands Inventory 1993 2006 -

## NSN. 7 6 4 3 0 1 6 3 9 8 2 1 0 NGA REF NO. US GS X 2 4 K 4 0 6 1 5

State Route