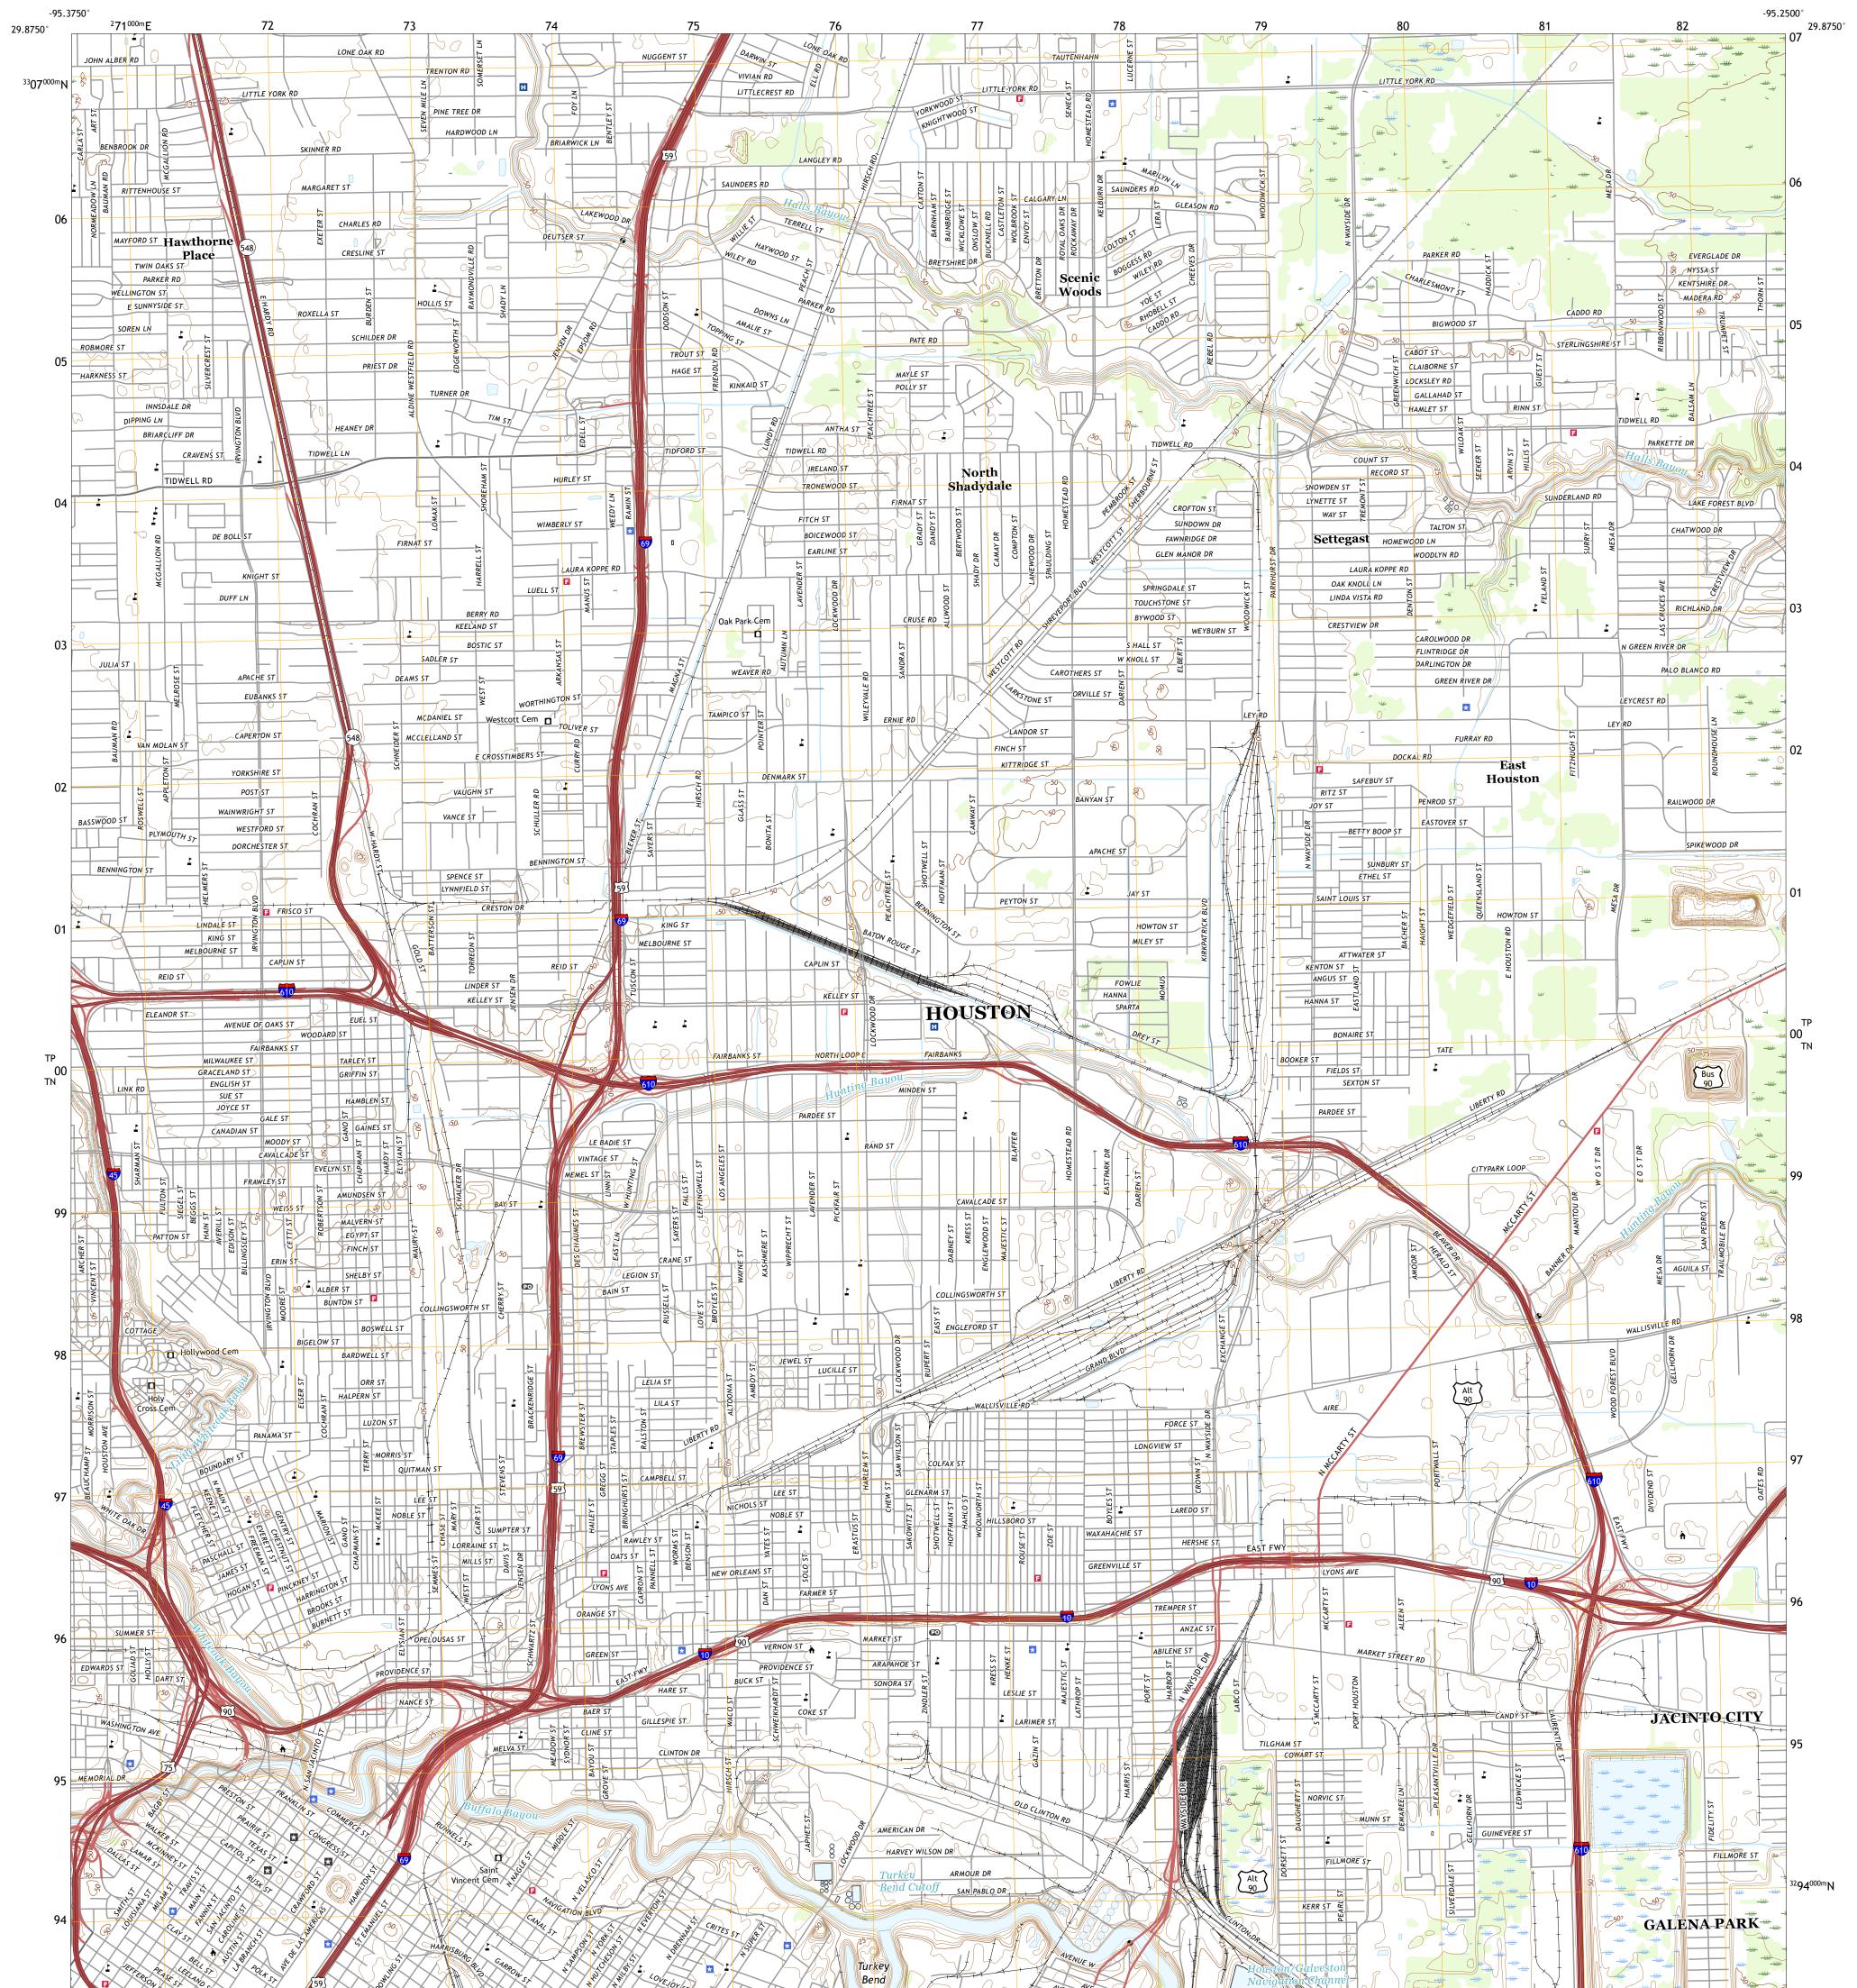

## U.S. DEPARTMENT OF THE INTERIOR U.S. GEOLOGICAL SURVEY

Produced by the United States Geological Survey North American Datum of 1983 (NAD83) World Geodetic System of 1984 (WGS84). Projection and 1 000-meter grid:Universal Transverse Mercator, Zone 15R This map is not a legal document. Boundaries may be generalized for this map scale. Private lands within government reservations may not be shown. Obtain permission before entering private lands.