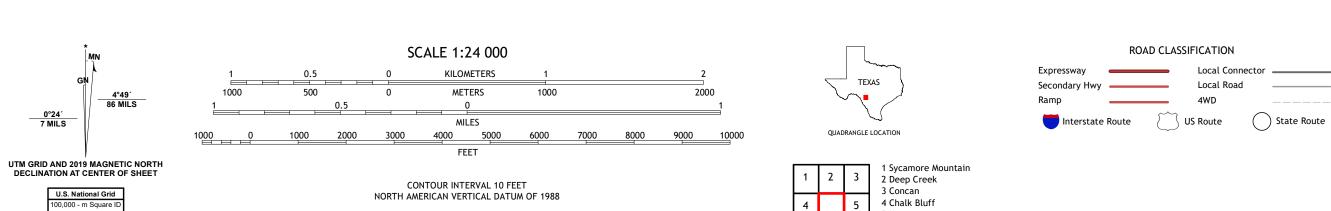

This map was produced to conform with the National Geospatial Program US Topo Product Standard.

Produced by the United States Geological Survey
North American Datum of 1983 (NAD83)
World Geodetic System of 1984 (WGS84). Projection and
1 000-meter grid:Universal Transverse Mercator, Zone 14R

U.S. National Grid 100,000 - m Square ID

Grid Zone Designation

entering private lands.

Hydrography..... Contours.....Multi

Imagery.... Roads..... Names.....

5 Knippa

ADJOINING QUADRANGLES

6 Hacienda 7 Uvalde 8 Garner Field