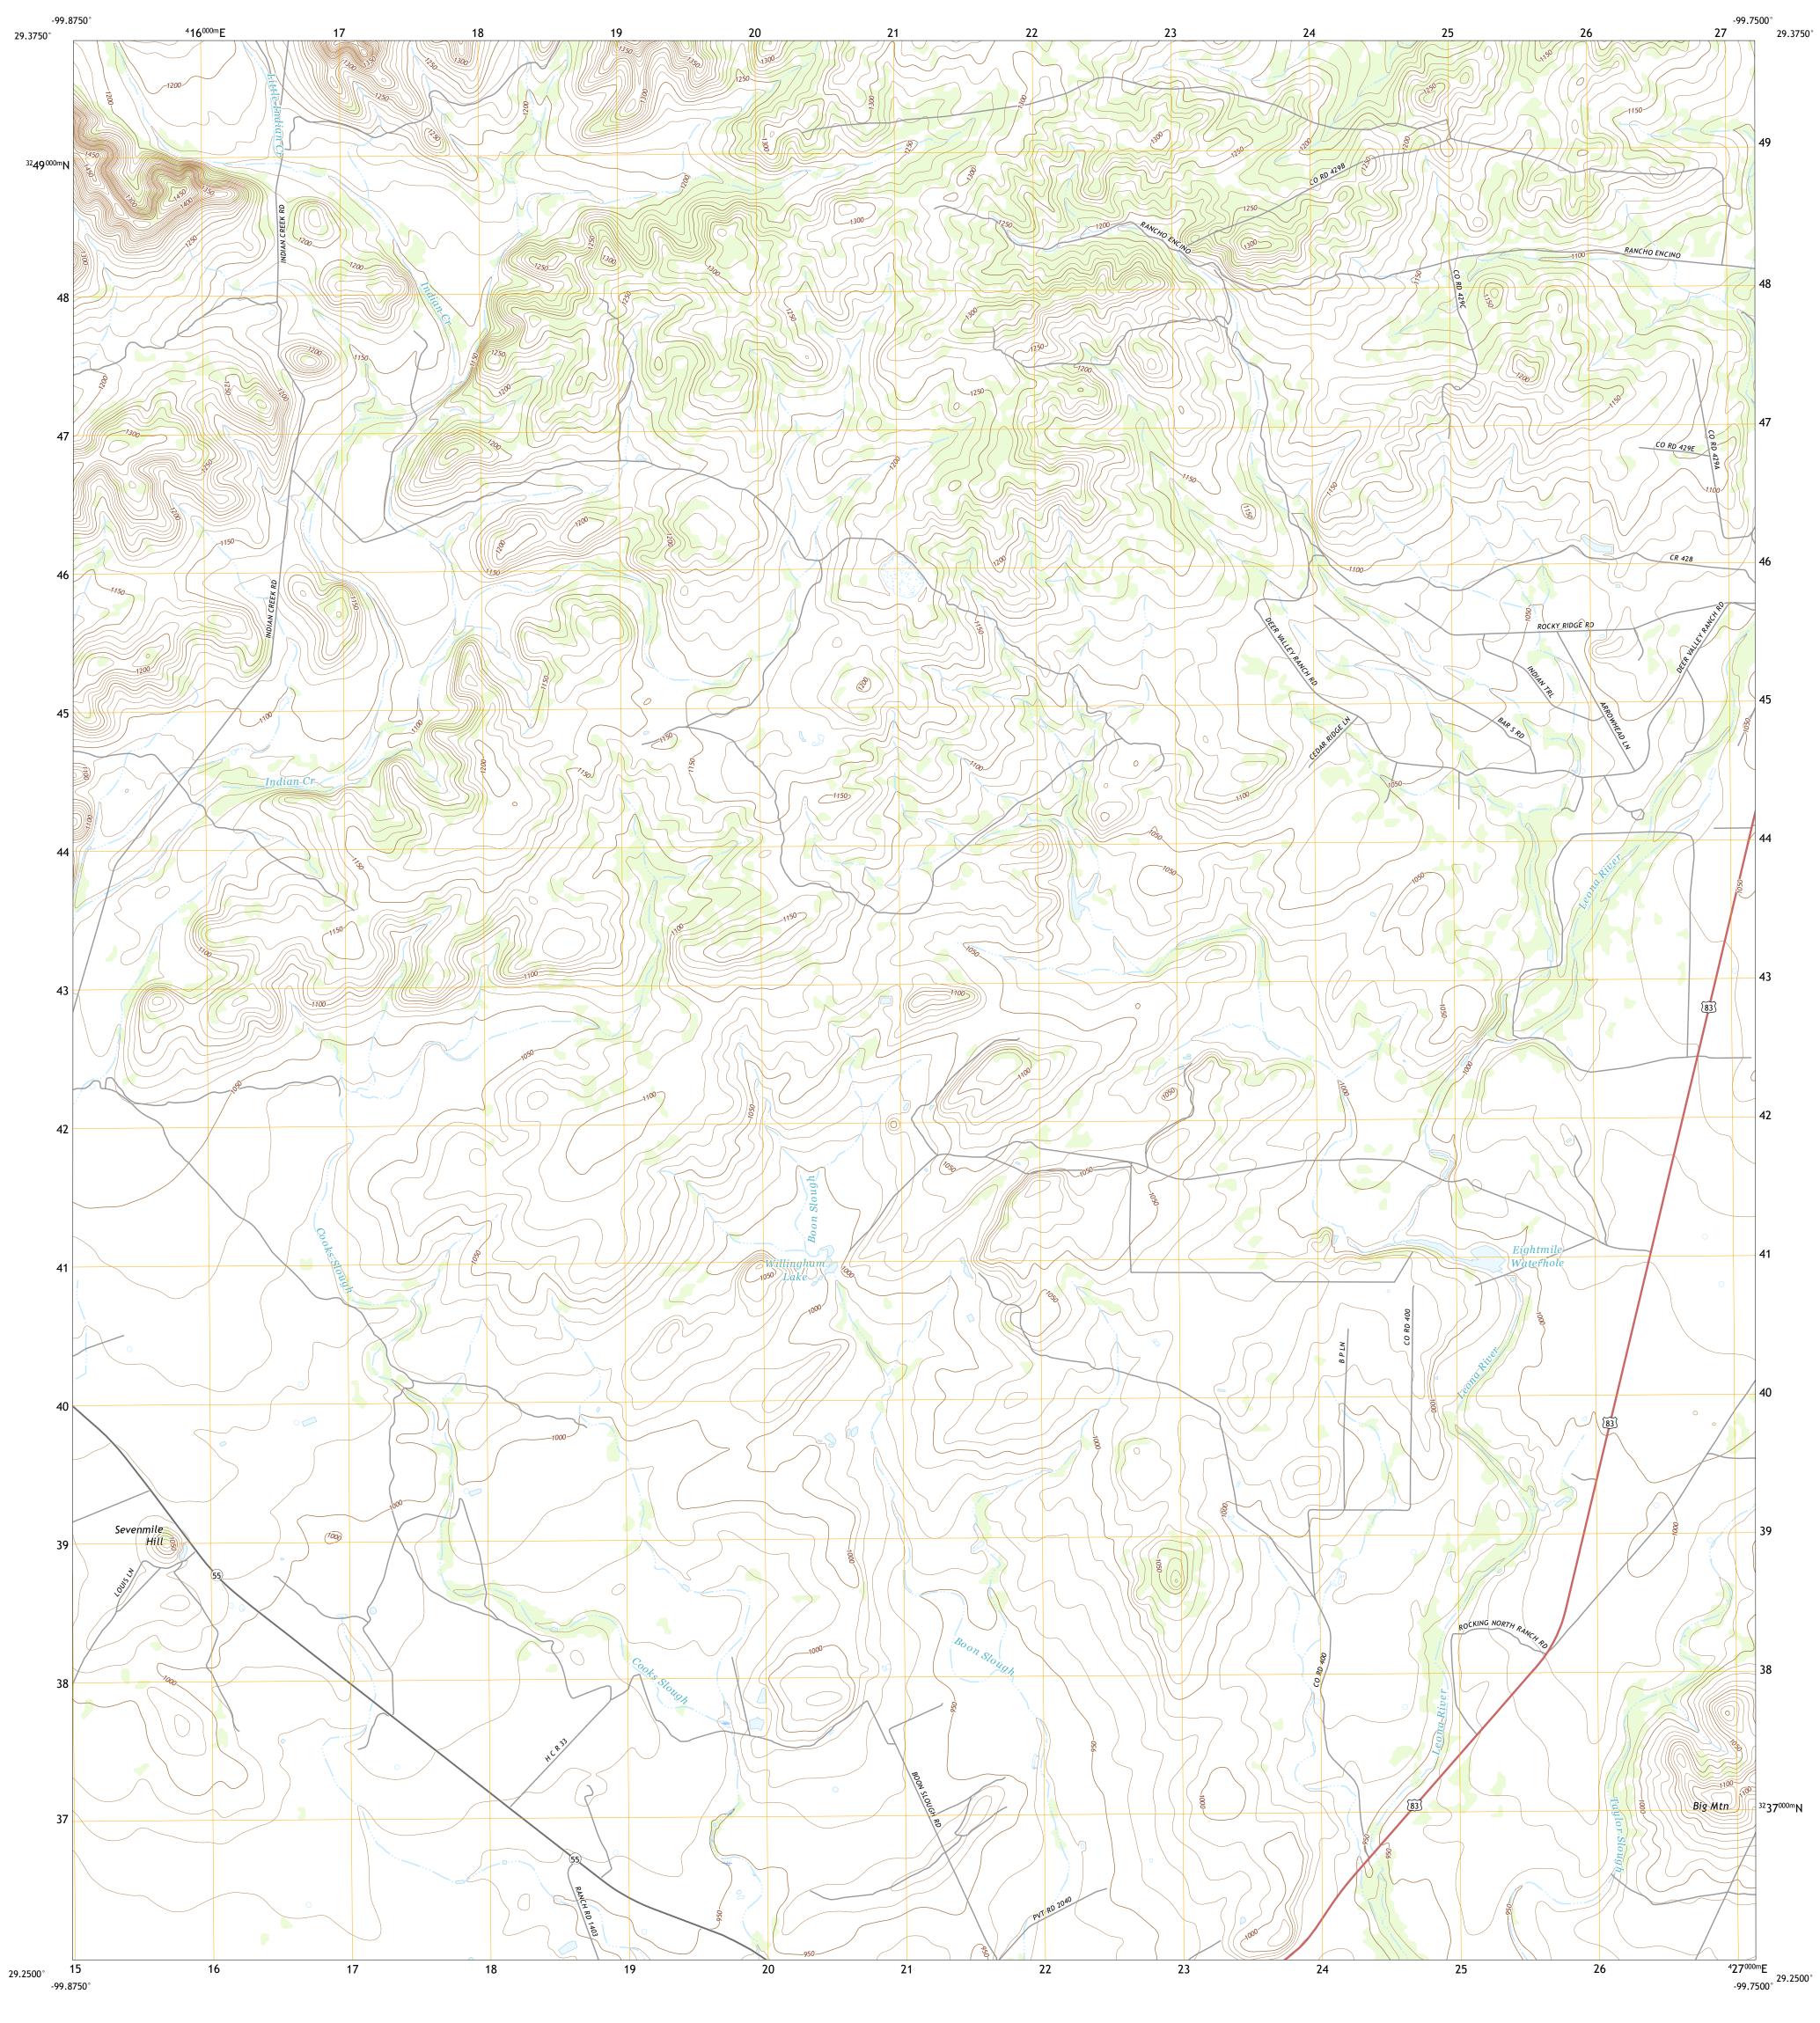

This map was produced to conform with the National Geospatial Program US Topo Product Standard.

Produced by the United States Geological Survey
North American Datum of 1983 (NAD83)
World Geodetic System of 1984 (WGS84). Projection and
1 000-meter grid:Universal Transverse Mercator, Zone 14R

This map is not a legal document. Boundaries may be generalized for this map scale. Private lands within government reservations may not be shown. Obtain permission before

..FWS National Wetlands Inventory Not Available

U.S. National Grid 100,000 - m Square ID

Grid Zone Designation

entering private lands.

Hydrography..... Contours.....Multi

Imagery.... Roads..... Names.....

5 Knippa

ADJOINING QUADRANGLES

6 Hacienda 7 Uvalde 8 Garner Field