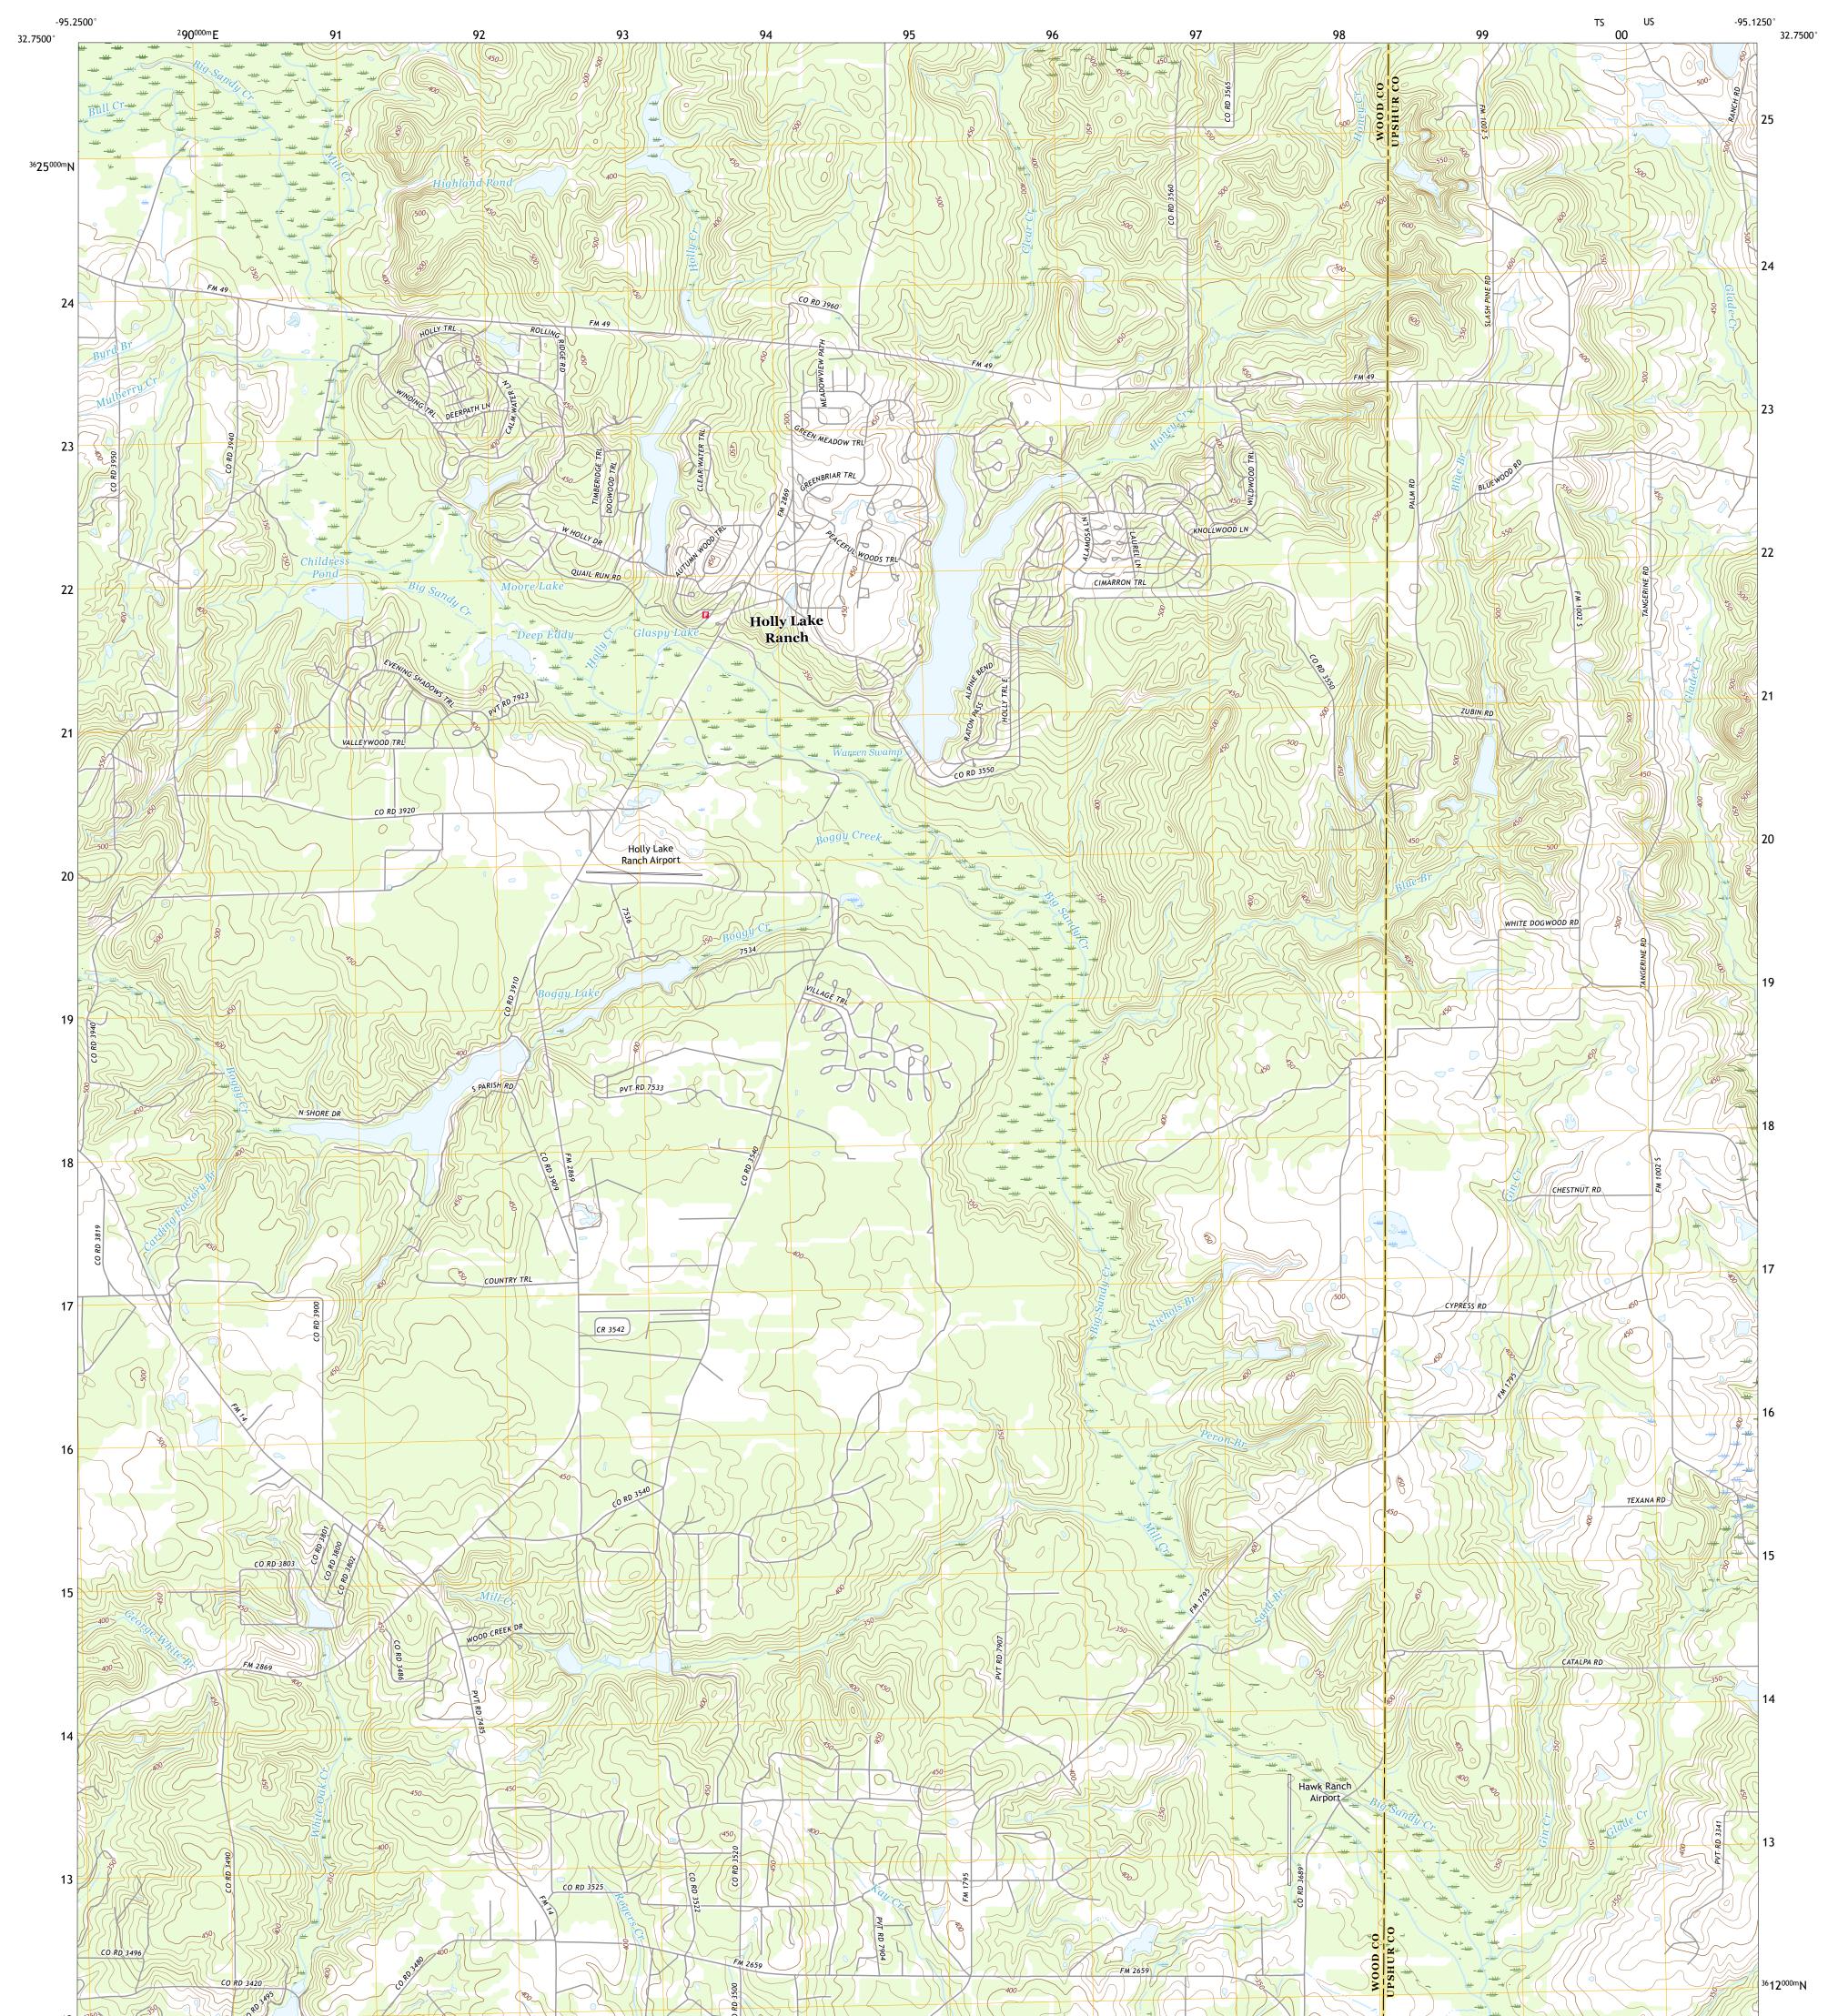

## U.S. DEPARTMENT OF THE INTERIOR U.S. GEOLOGICAL SURVEY

SHADY GROVE QUADRANGLE TEXAS 7.5-MINUTE SERIES

Produced by the United States Geological Survey North American Datum of 1983 (NAD83) World Geodetic System of 1984 (WGS84). Projection and 1 000-meter grid:Universal Transverse Mercator, Zone 155 This map is not a legal document. Boundaries may be generalized for this map scale. Private lands within government reservations may not be shown. Obtain permission before entering private lands.