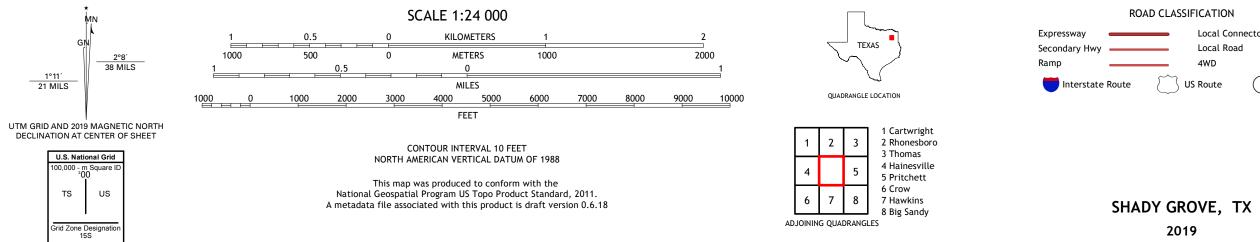

## U.S. DEPARTMENT OF THE INTERIOR U.S. GEOLOGICAL SURVEY

SHADY GROVE QUADRANGLE TEXAS 7.5-MINUTE SERIES

Produced by the United States Geological Survey North American Datum of 1983 (NAD83) World Geodetic System of 1984 (WGS84). Projection and 1 000-meter grid:Universal Transverse Mercator, Zone 155 This map is not a legal document. Boundaries may be generalized for this map scale. Private lands within government reservations may not be shown. Obtain permission before entering private lands.

ROAD CLASSIFICATION Local Connector Local Road \_\_\_\_ 4WD US Route State Route