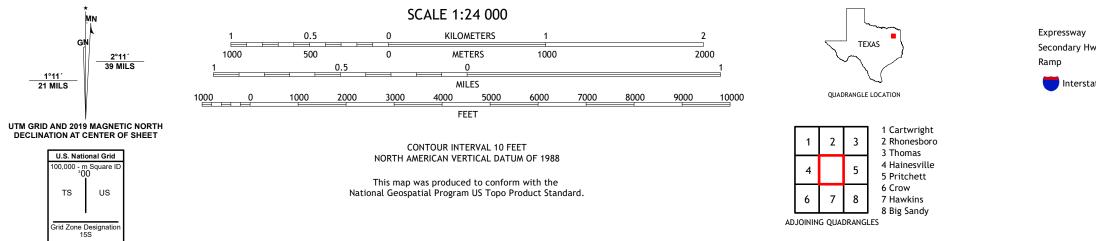

## U.S. DEPARTMENT OF THE INTERIOR U.S. GEOLOGICAL SURVEY

SHADY GROVE QUADRANGLE TEXAS 7.5-MINUTE SERIES

Produced by the United States Geological Survey North American Datum of 1983 (NAD83) World Geodetic System of 1984 (WGS84). Projection and 1 000-meter grid:Universal Transverse Mercator, Zone 15S This map is not a legal document. Boundaries may be generalized for this map scale. Private lands within government reservations may not be shown. Obtain permission before entering private lands.

Imagery......NAIP, September 2016 - November 2016 Roads......GNIS, 1979 - 2021 Hydrography......GNIS, 1979 - 2021 Hydrography.....National Hydrography Dataset, 2003 - 2022 Contours.....National Elevation Dataset, 2004 Boundaries.....Multiple sources; see metadata file 2019 - 2021 Wetlands.....FWS National Wetlands Inventory Not Available