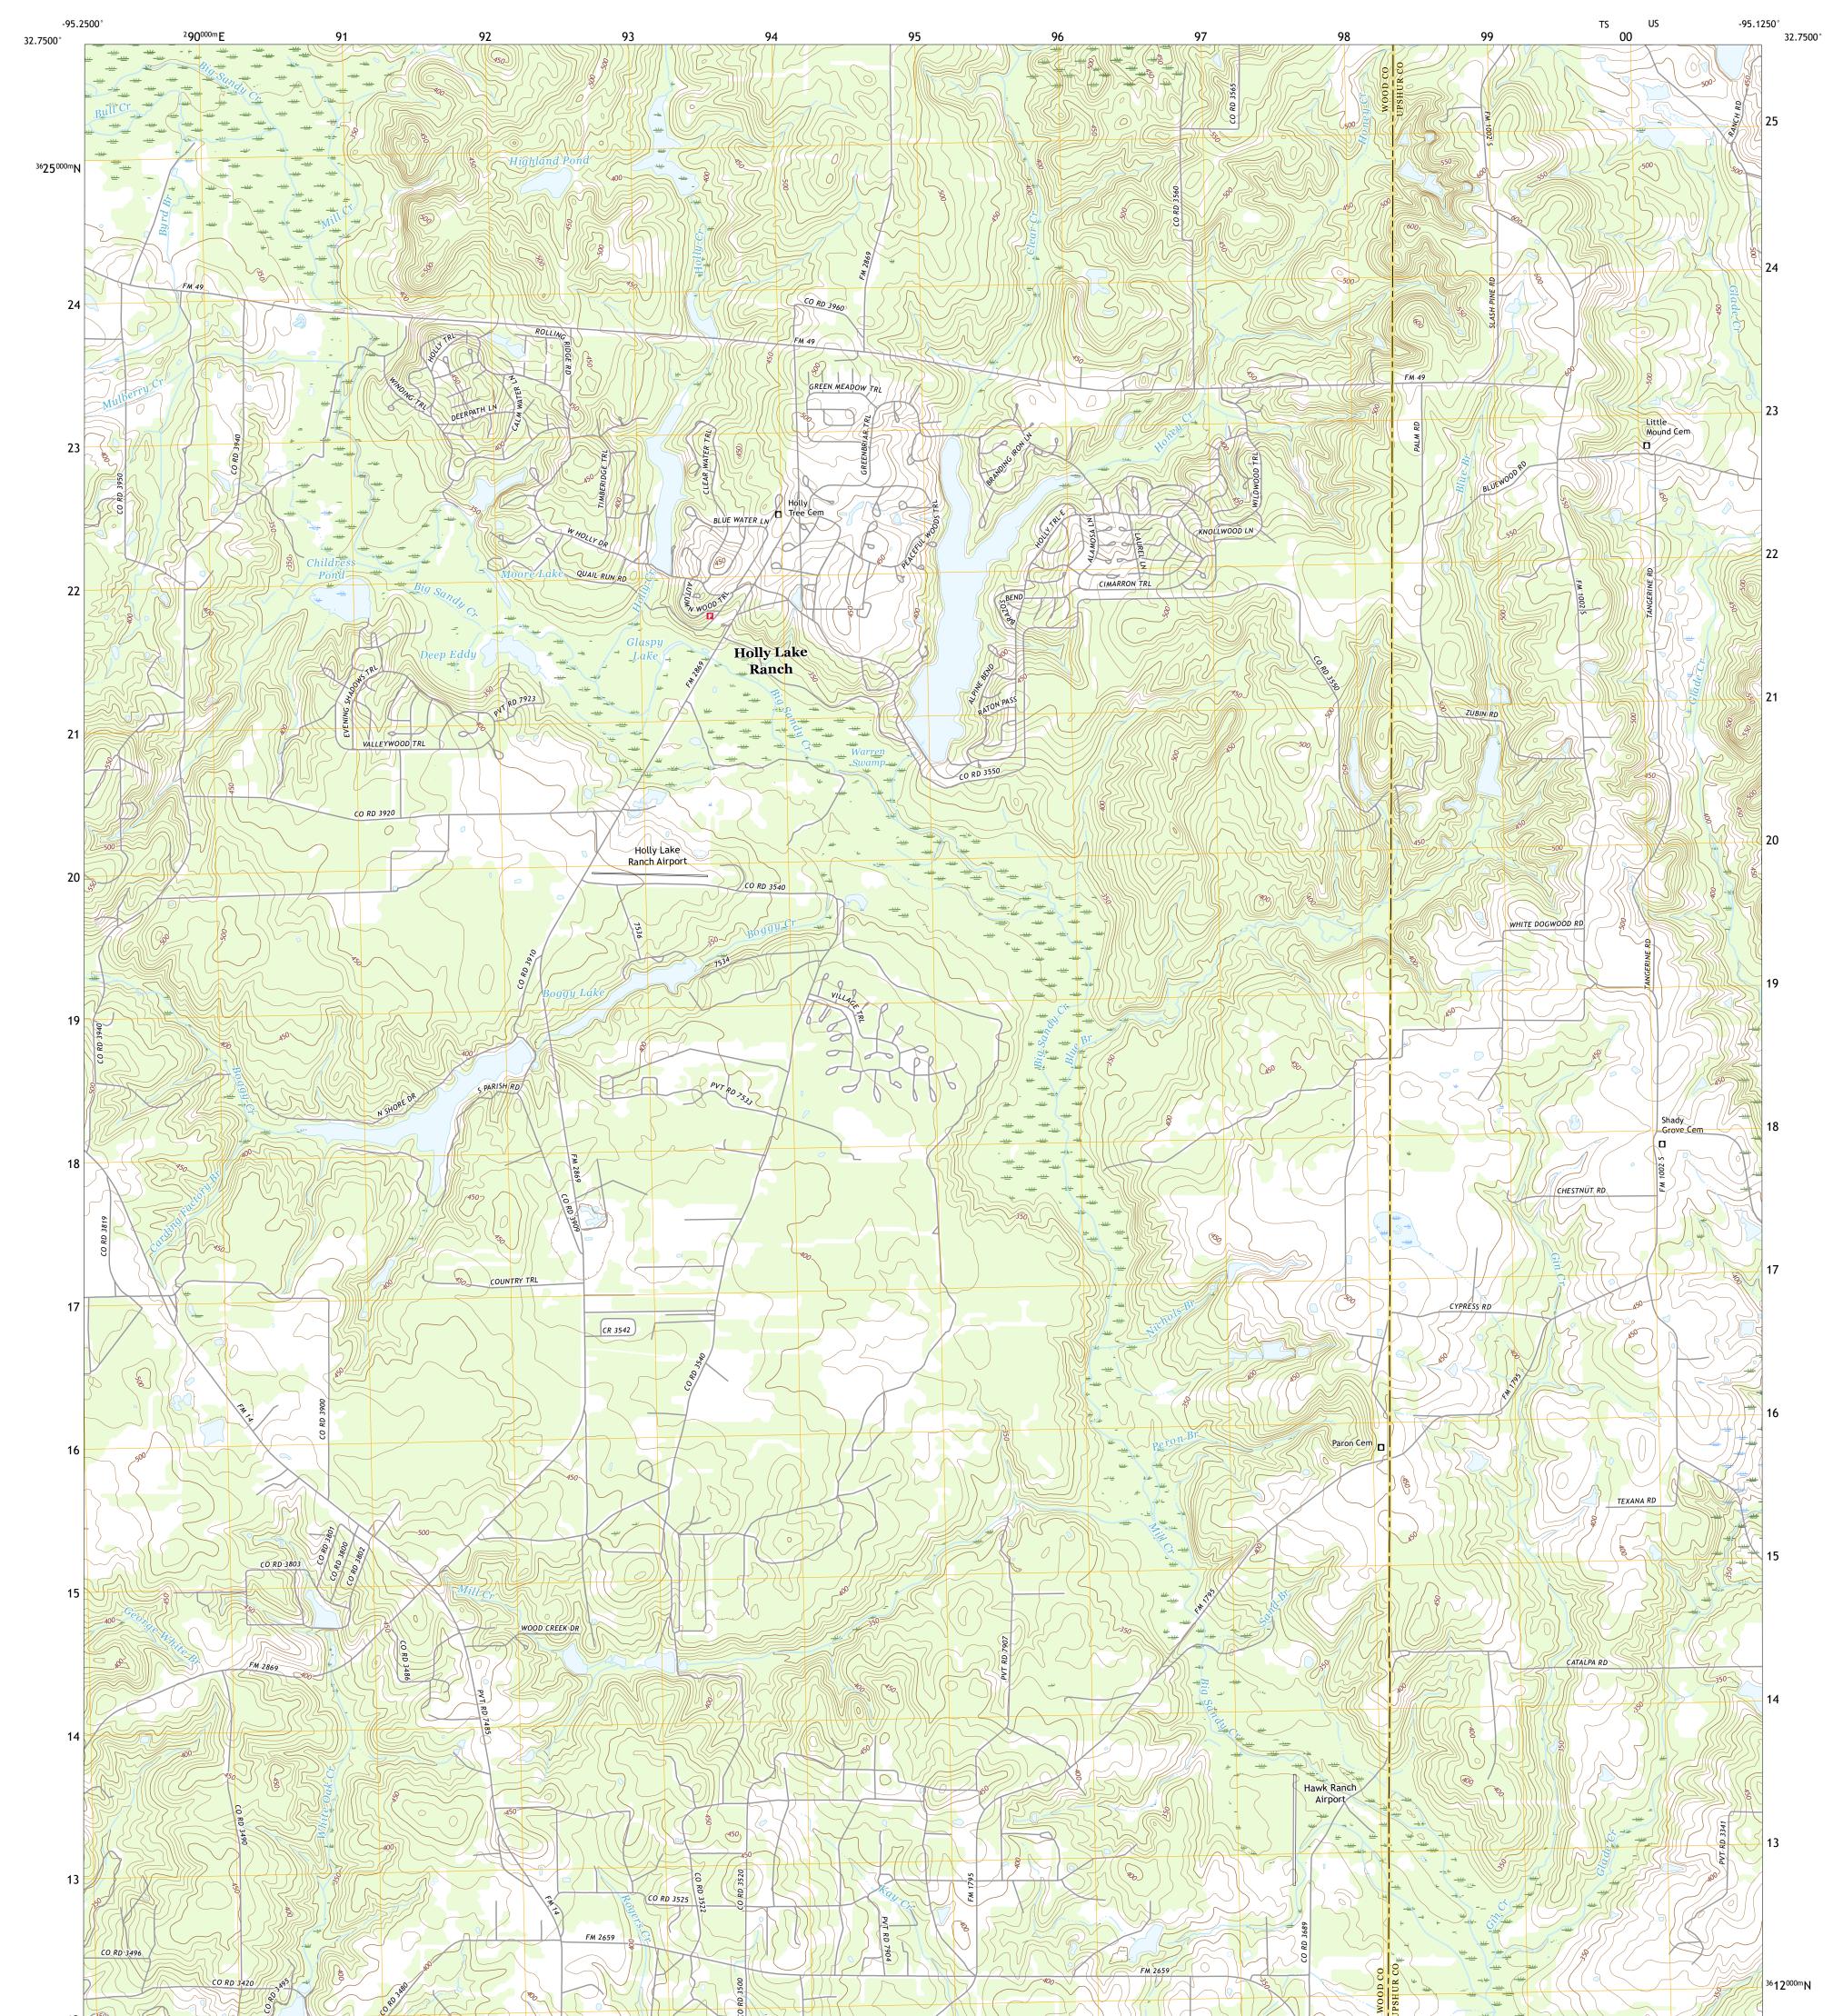

## U.S. DEPARTMENT OF THE INTERIOR U.S. GEOLOGICAL SURVEY

SHADY GROVE QUADRANGLE TEXAS 7.5-MINUTE SERIES

Produced by the United States Geological Survey North American Datum of 1983 (NAD83) World Geodetic System of 1984 (WGS84). Projection and 1 000-meter grid:Universal Transverse Mercator, Zone 15S This map is not a legal document. Boundaries may be generalized for this map scale. Private lands within government reservations may not be shown. Obtain permission before entering private lands.

Imagery......NAIP, September 2016 - November 2016 Roads......GNIS, 1979 - 2021 Hydrography......GNIS, 1979 - 2021 Hydrography.....National Hydrography Dataset, 2003 - 2022 Contours.....National Elevation Dataset, 2004 Boundaries.....Multiple sources; see metadata file 2019 - 2021 Wetlands.....FWS National Wetlands Inventory Not Available

SHADY GROVE, TX

2022