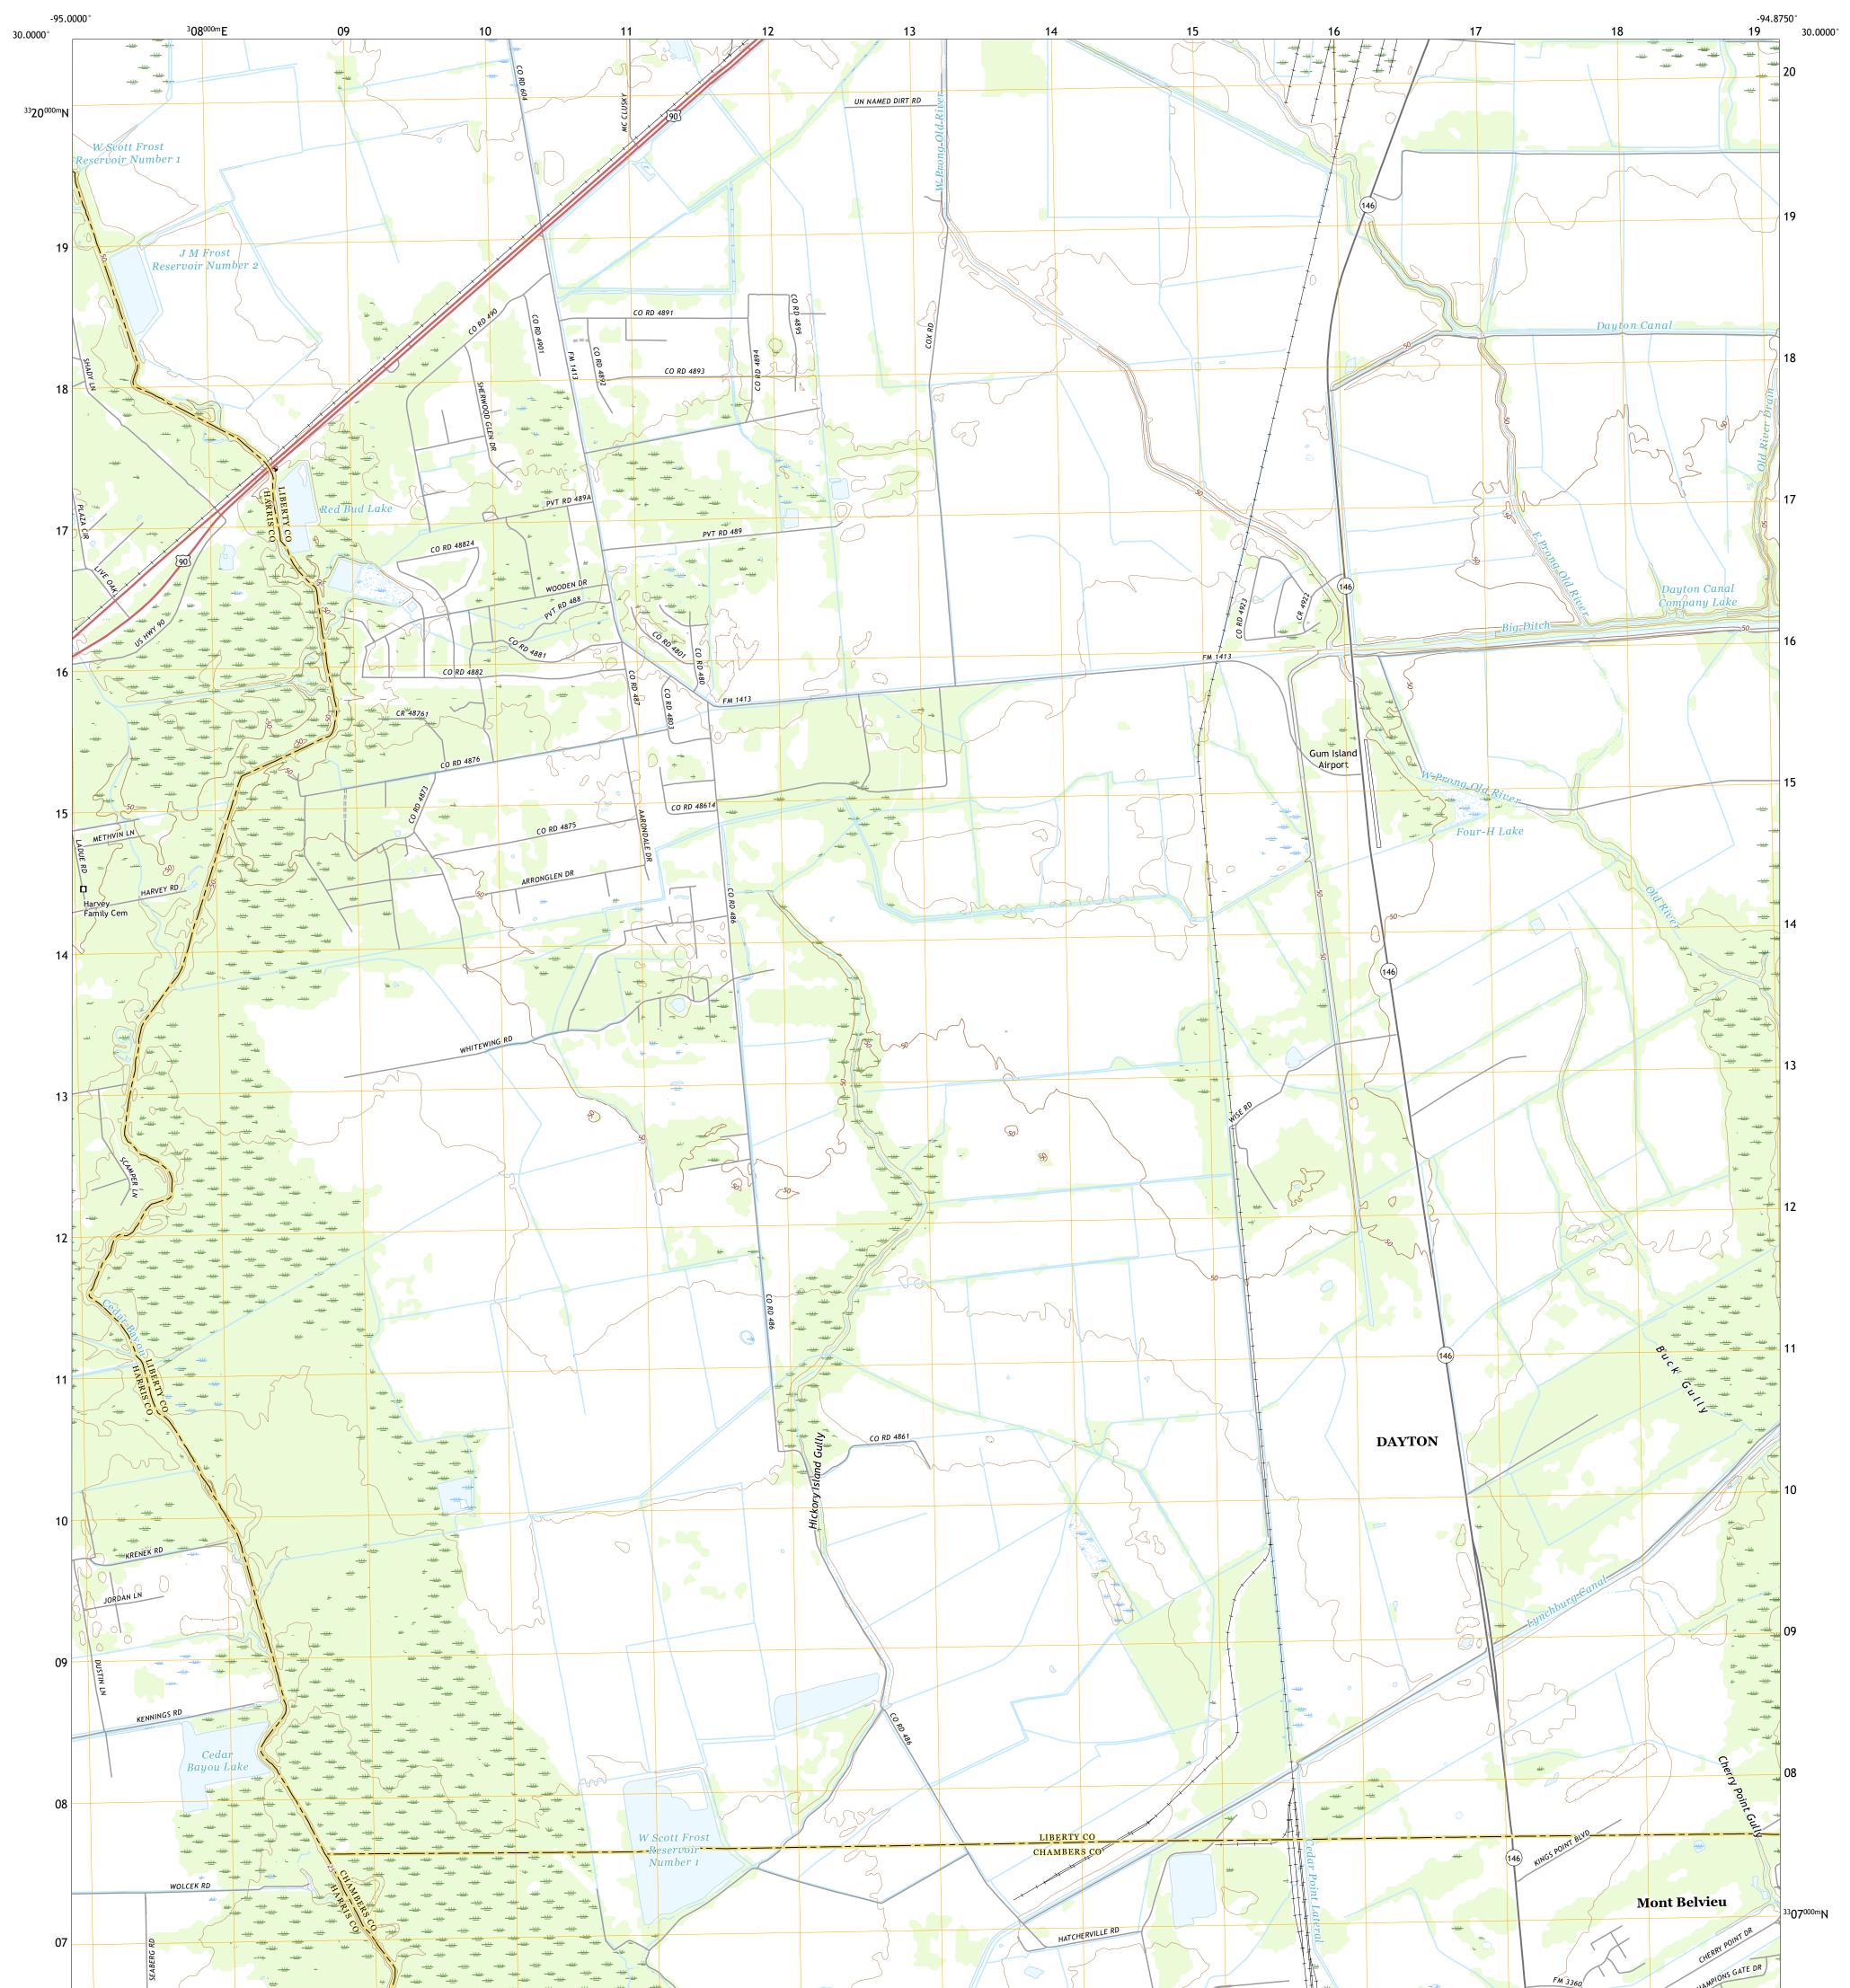

## U.S. DEPARTMENT OF THE INTERIOR U.S. GEOLOGICAL SURVEY

SHEEKS QUADRANGLE TEXAS 7.5-MINUTE SERIES

Produced by the United States Geological Survey North American Datum of 1983 (NAD83) World Geodetic System of 1984 (WGS84). Projection and 1 000-meter grid:Universal Transverse Mercator, Zone 15R This map is not a legal document. Boundaries may be generalized for this map scale. Private lands within government reservations may not be shown. Obtain permission before entering private lands.

Imagery.NAIP, September 2016 - November 2016Roads.U.S.CensusBureau, 2015 - 2019Names.GNIS, 2008 - 2021Hydrography.NationalHydrography Dataset, 2003 - 2018Contours.Multiplesources; seemetadataBoundaries.FWSNationalWetlandsInventoryWetlands.FWSNationalWetlandsInventory