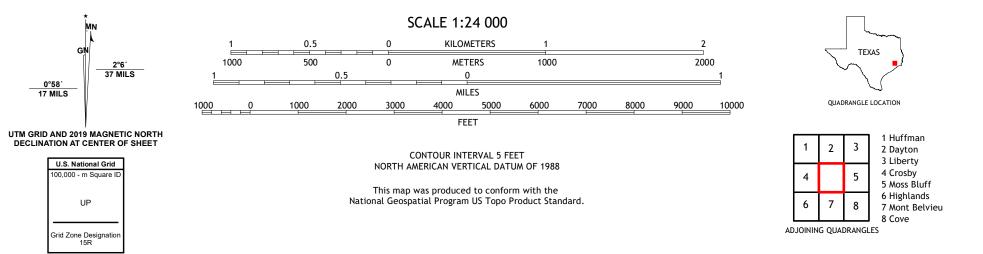

## U.S. DEPARTMENT OF THE INTERIOR U.S. GEOLOGICAL SURVEY

SHEEKS QUADRANGLE TEXAS 7.5-MINUTE SERIES

Produced by the United States Geological Survey North American Datum of 1983 (NAD83) World Geodetic System of 1984 (WGS84). Projection and 1 000-meter grid:Universal Transverse Mercator, Zone 15R This map is not a legal document. Boundaries may be generalized for this map scale. Private lands within government reservations may not be shown. Obtain permission before entering private lands.