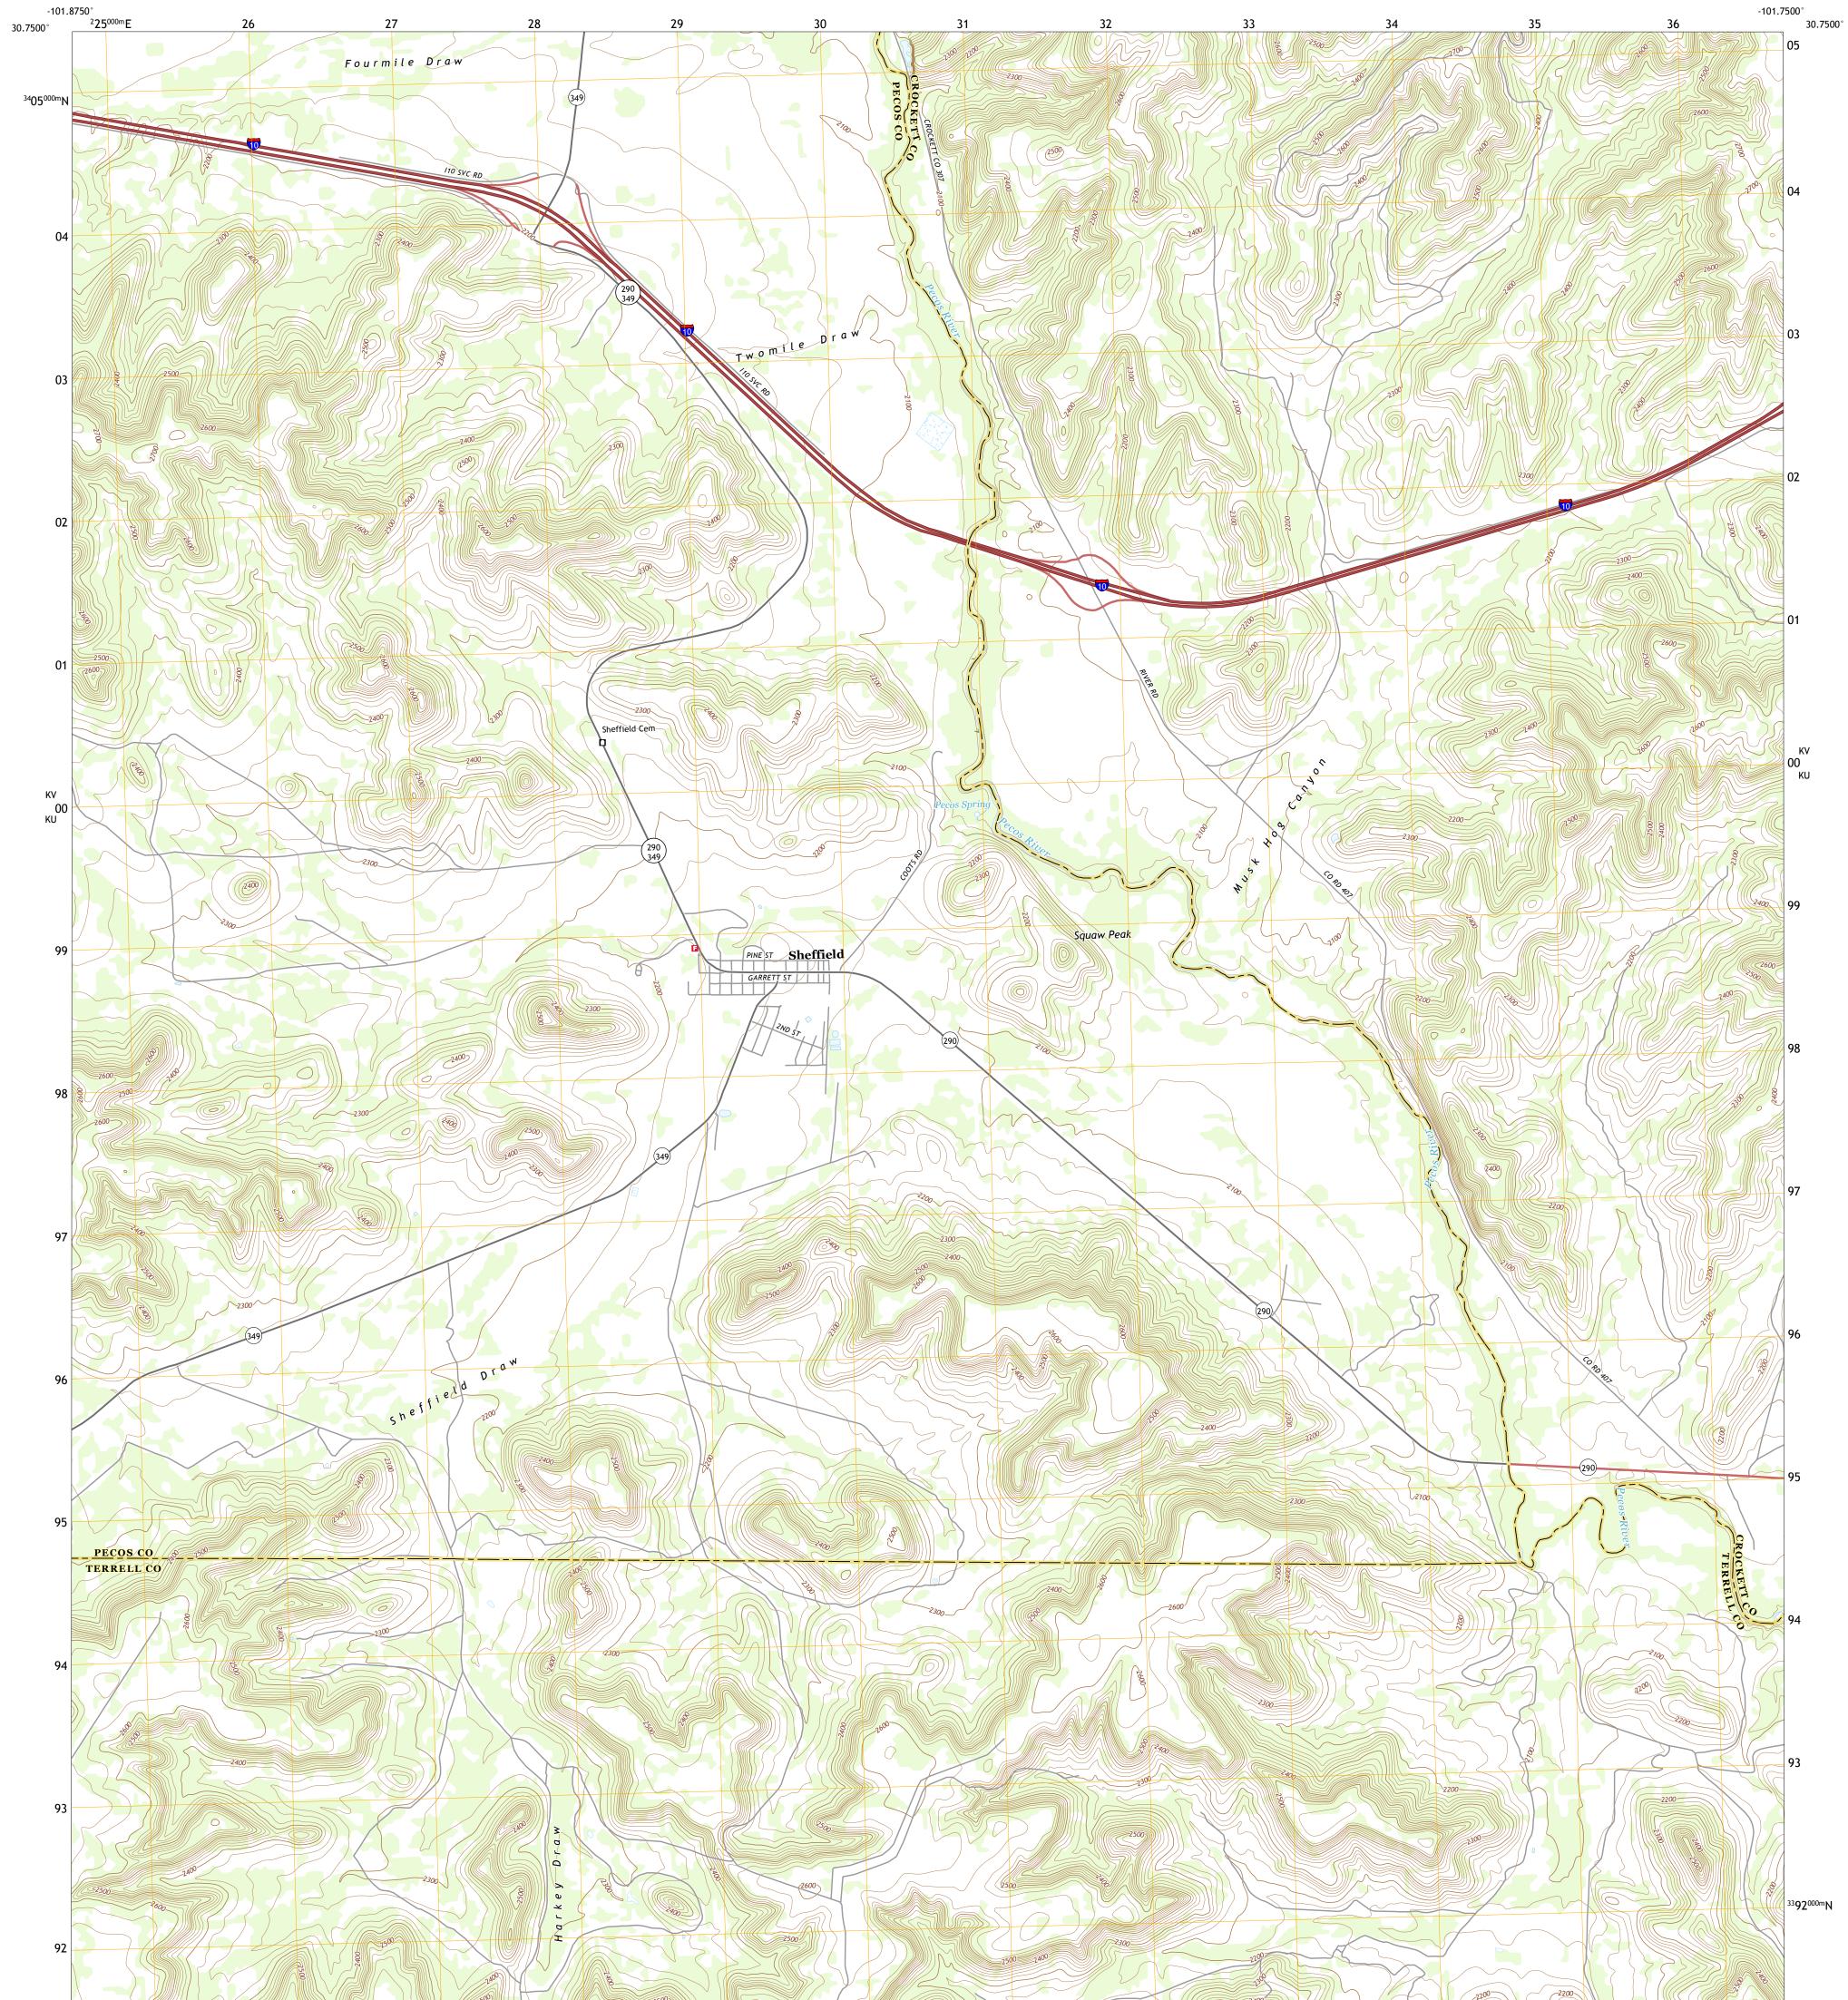

## U.S. DEPARTMENT OF THE INTERIOR U.S. GEOLOGICAL SURVEY

SHEFFIELD QUADRANGLE TEXAS 7.5-MINUTE SERIES

Produced by the United States Geological Survey North American Datum of 1983 (NAD83) World Geodetic System of 1984 (WGS84). Projection and 1 000-meter grid:Universal Transverse Mercator, Zone 14R This map is not a legal document. Boundaries may be generalized for this map scale. Private lands within government reservations may not be shown. Obtain permission before entering private lands.