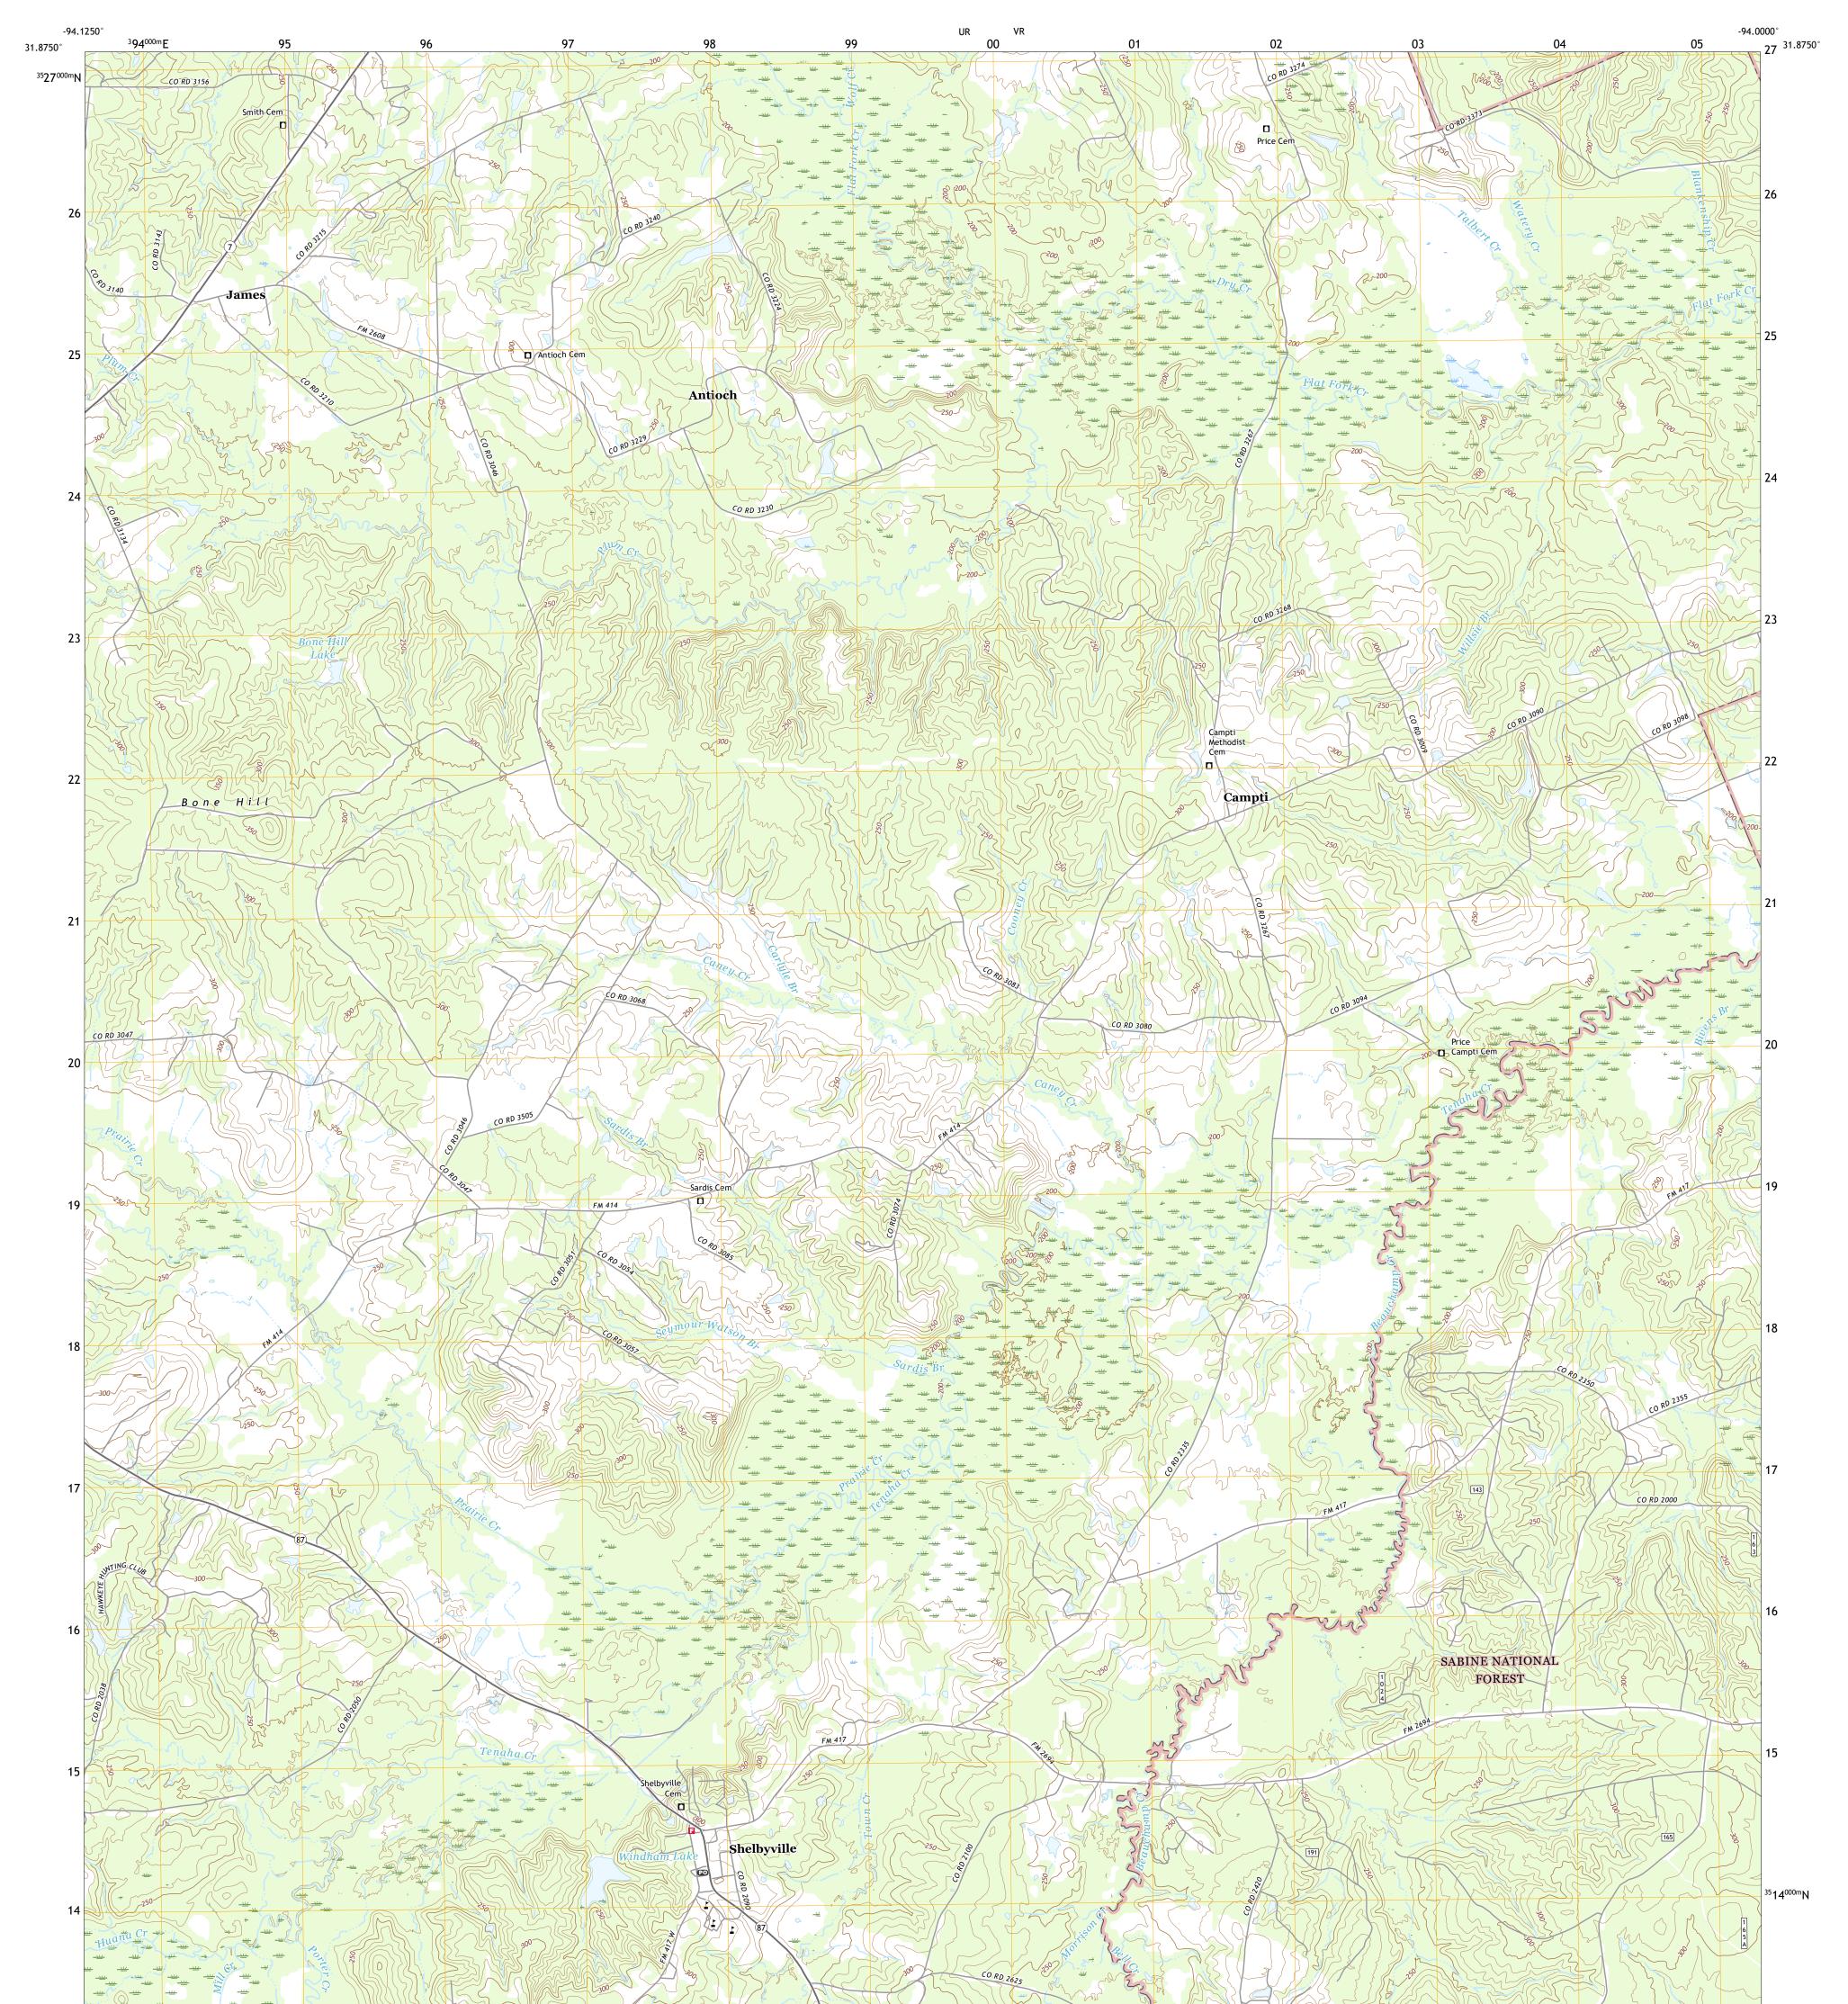

## U.S. DEPARTMENT OF THE INTERIOR U.S. GEOLOGICAL SURVEY

ULST SPACE

SHELBYVILLE QUADRANGLE TEXAS - SHELBY COUNTY 7.5-MINUTE SERIES

Produced by the United States Geological Survey North American Datum of 1983 (NAD83) World Geodetic System of 1984 (WGS84). Projection and 1 000-meter grid:Universal Transverse Mercator, Zone 15R This map is not a legal document. Boundaries may be generalized for this map scale. Private lands within government reservations may not be shown. Obtain permission before entering private lands.