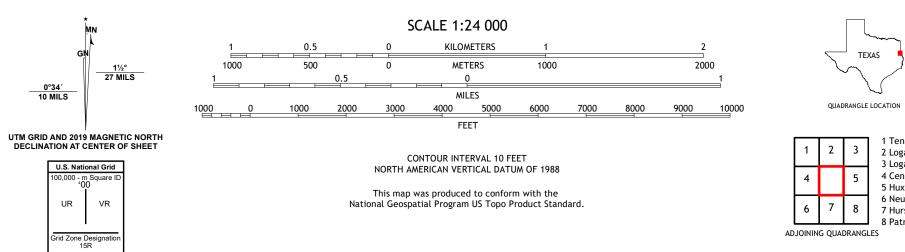

## U.S. DEPARTMENT OF THE INTERIOR U.S. GEOLOGICAL SURVEY

ULST SPACE

SHELBYVILLE QUADRANGLE TEXAS - SHELBY COUNTY 7.5-MINUTE SERIES

Produced by the United States Geological Survey North American Datum of 1983 (NAD83) World Geodetic System of 1984 (WGS84). Projection and 1 000-meter grid:Universal Transverse Mercator, Zone 15R This map is not a legal document. Boundaries may be generalized for this map scale. Private lands within government reservations may not be shown. Obtain permission before entering private lands.

Wetlands......FWS National Wetlands Inventory Not Available

ROAD CLASSIFICATION

Check with local Forest Service unit for current travel conditions and restrictions.

1 Tenaha East

2 Logansport West

3 Logansport East 4 Center

8 Patroon North

5 Huxley

6 Neuville 7 Hurstown