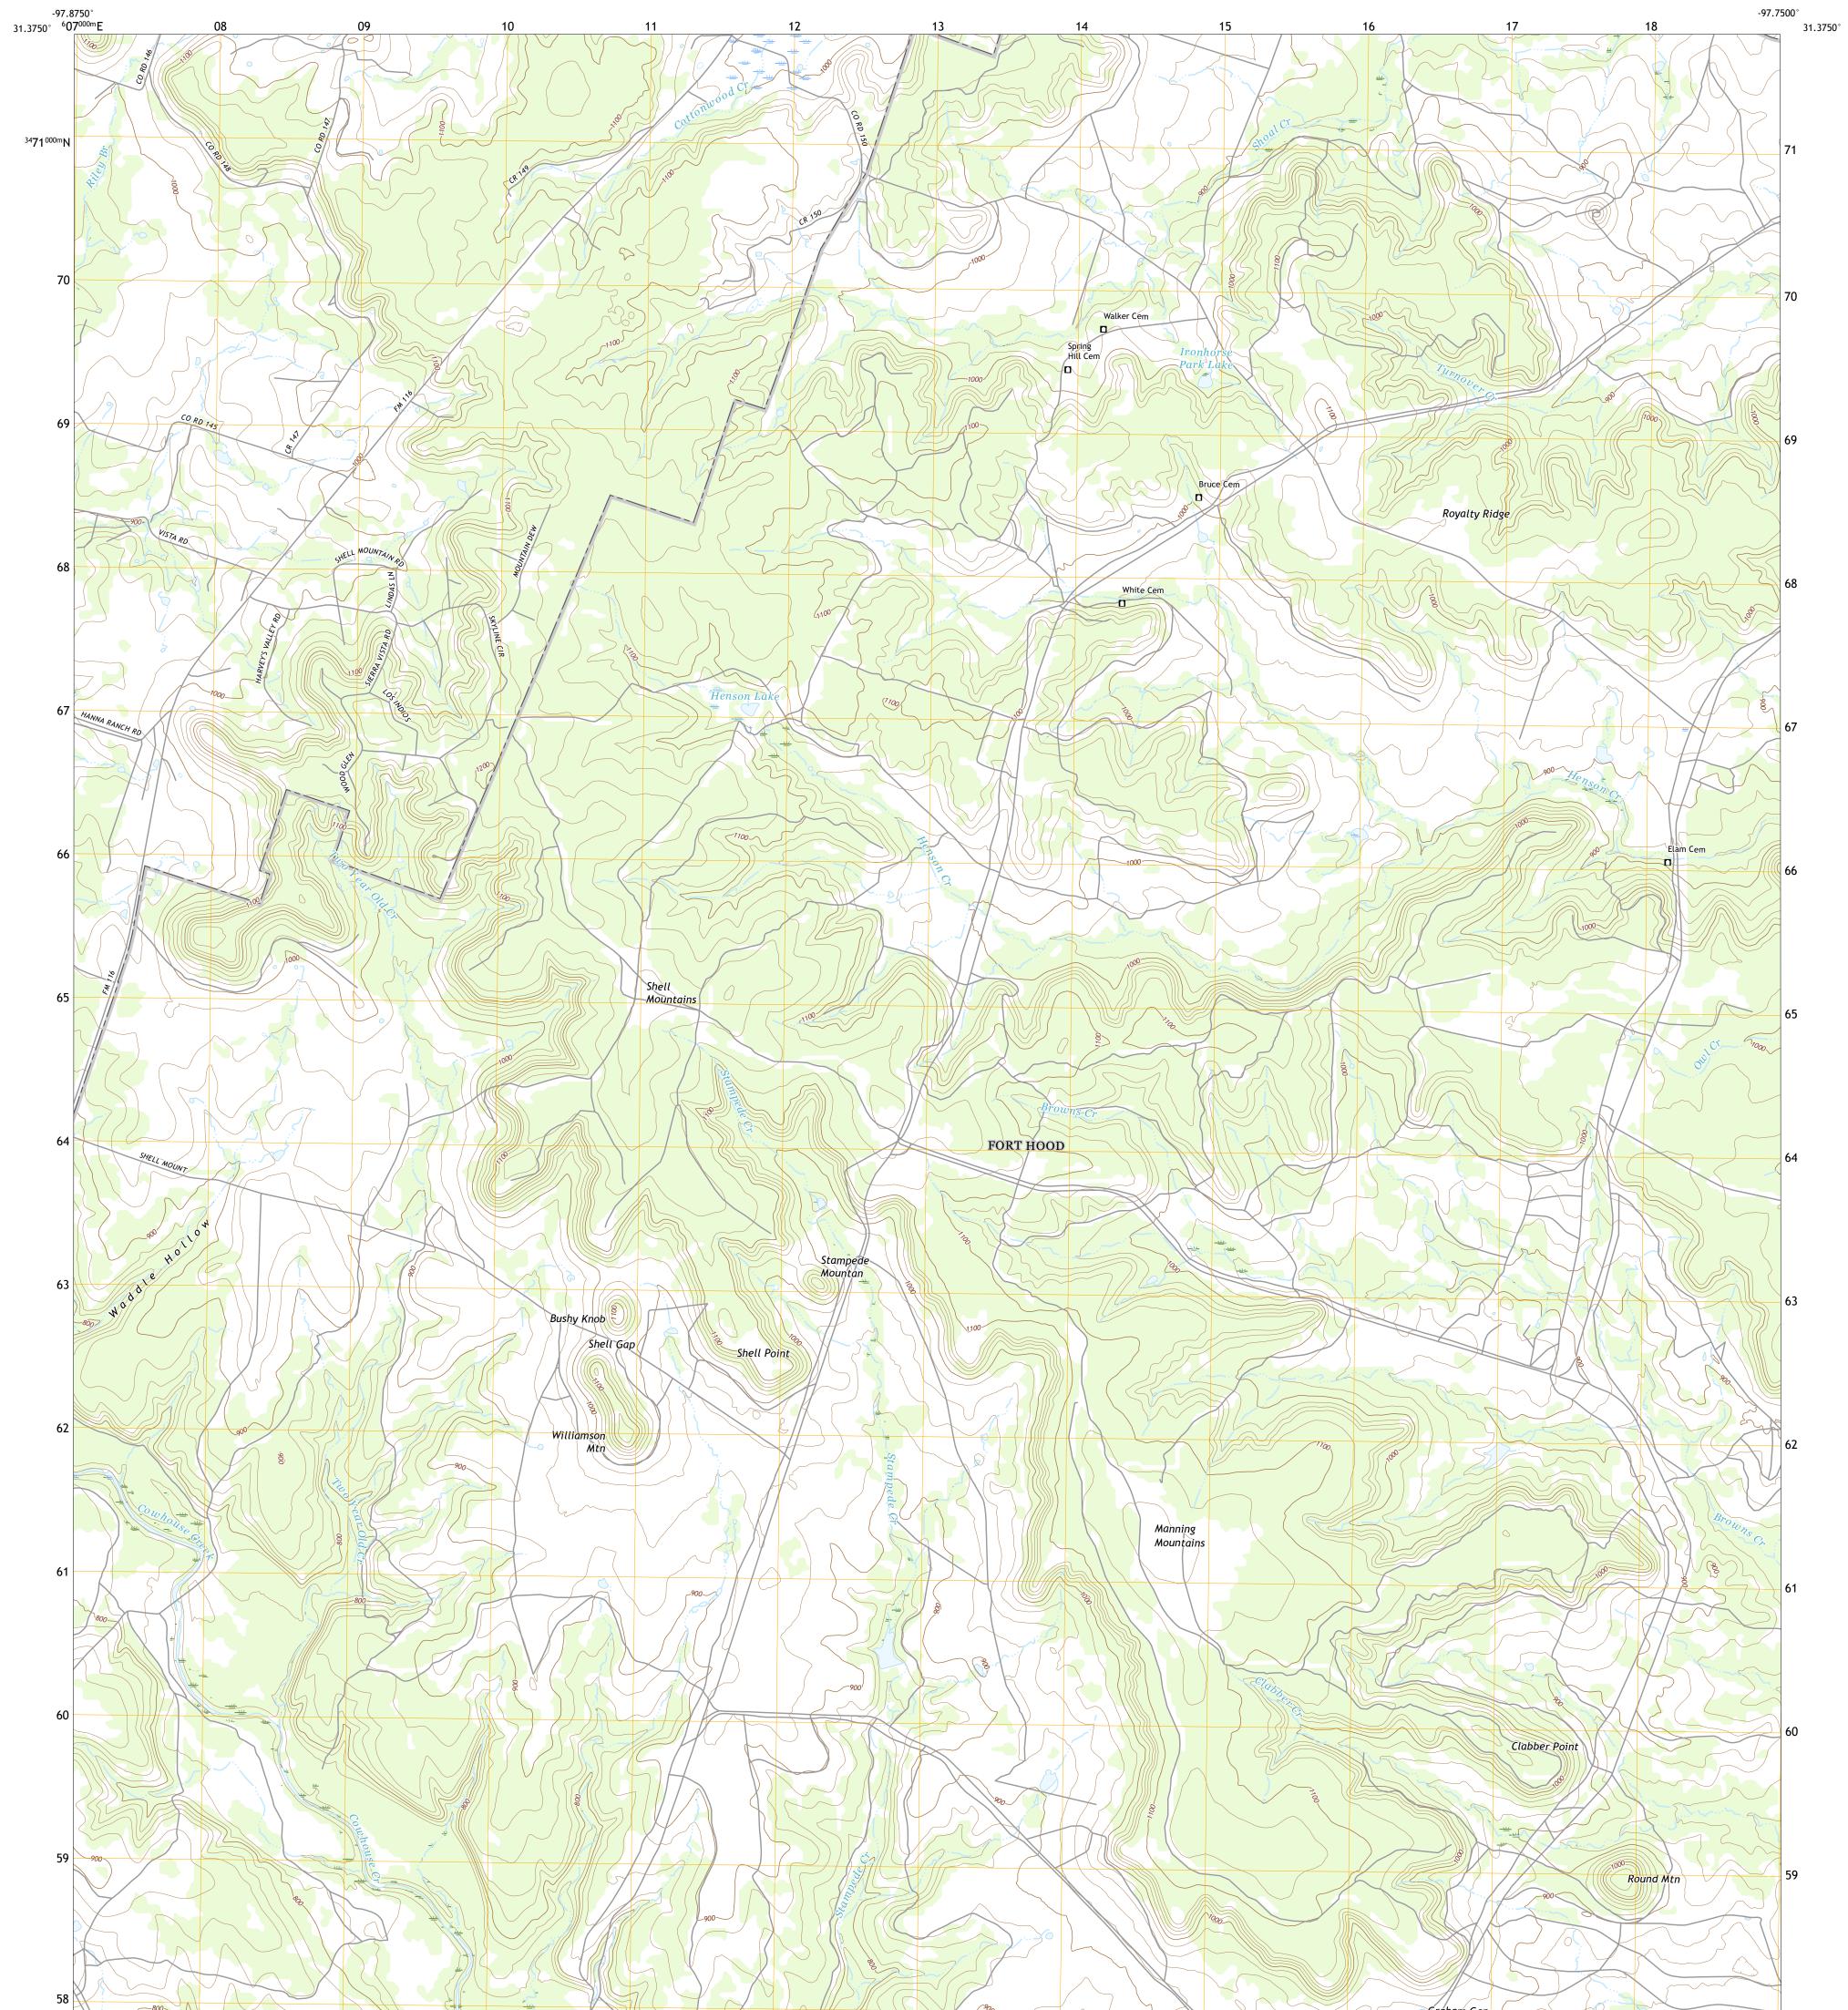

## U.S. DEPARTMENT OF THE INTERIOR U.S. GEOLOGICAL SURVEY

SHELL MOUNTAINS QUADRANGLE TEXAS - CORYELL COUNTY 7.5-MINUTE SERIES

**Produced by the United States Geological Survey** North American Datum of 1983 (NAD83) World Geodetic System of 1984 (WGS84). Projection and 1 000-meter grid:Universal Transverse Mercator, Zone 14R This map is not a legal document. Boundaries may be generalized for this map scale. Private lands within government reservations may not be shown. Obtain permission before entering private lands.

Imagery.......NAIP, August 2016 - November 2016 Roads......U.S. Census Bureau, 2015 - 2018 Names......GNIS, 1979 - 2015 Hydrography.....National Hydrography Dataset, 2002 - 2018 Contours.....National Elevation Dataset, 2019 Boundaries.....Multiple sources; see metadata file 2019 - 2021 Wetlands.....FWS National Wetlands Inventory Not Available