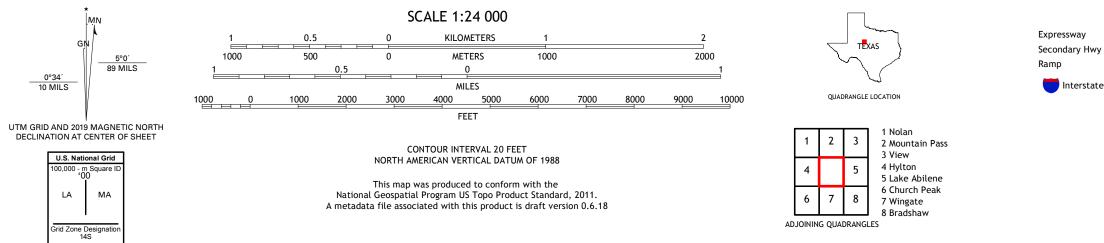

## U.S. DEPARTMENT OF THE INTERIOR U.S. GEOLOGICAL SURVEY

SHEP QUADRANGLE TEXAS - TAYLOR COUNTY 7.5-MINUTE SERIES

Produced by the United States Geological Survey North American Datum of 1983 (NAD83) World Geodetic System of 1984 (WGS84). Projection and 1 000-meter grid:Universal Transverse Mercator, Zone 14S This map is not a legal document. Boundaries may be generalized for this map scale. Private lands within government reservations may not be shown. Obtain permission before entering private lands.

 Imagery.......NAIP, August 2016 - November 2016

 Roads.........U.S. Census Bureau, 2015 - 2018

 Names.......GNIS, 1979 - 2018

 Hydrography.....National Hydrography Dataset, 2002 - 2018

 Contours.....National Elevation Dataset, 2005 - 2016

 Boundaries.....Multiple sources; see metadata file 2016 - 2017

 Wetlands.....FWS National Wetlands Inventory 1984 - 1985

 Expressway
 Local Connector

 Secondary Hwy
 Local Road

 Ramp
 4WD

 Interstate Route
 US Route