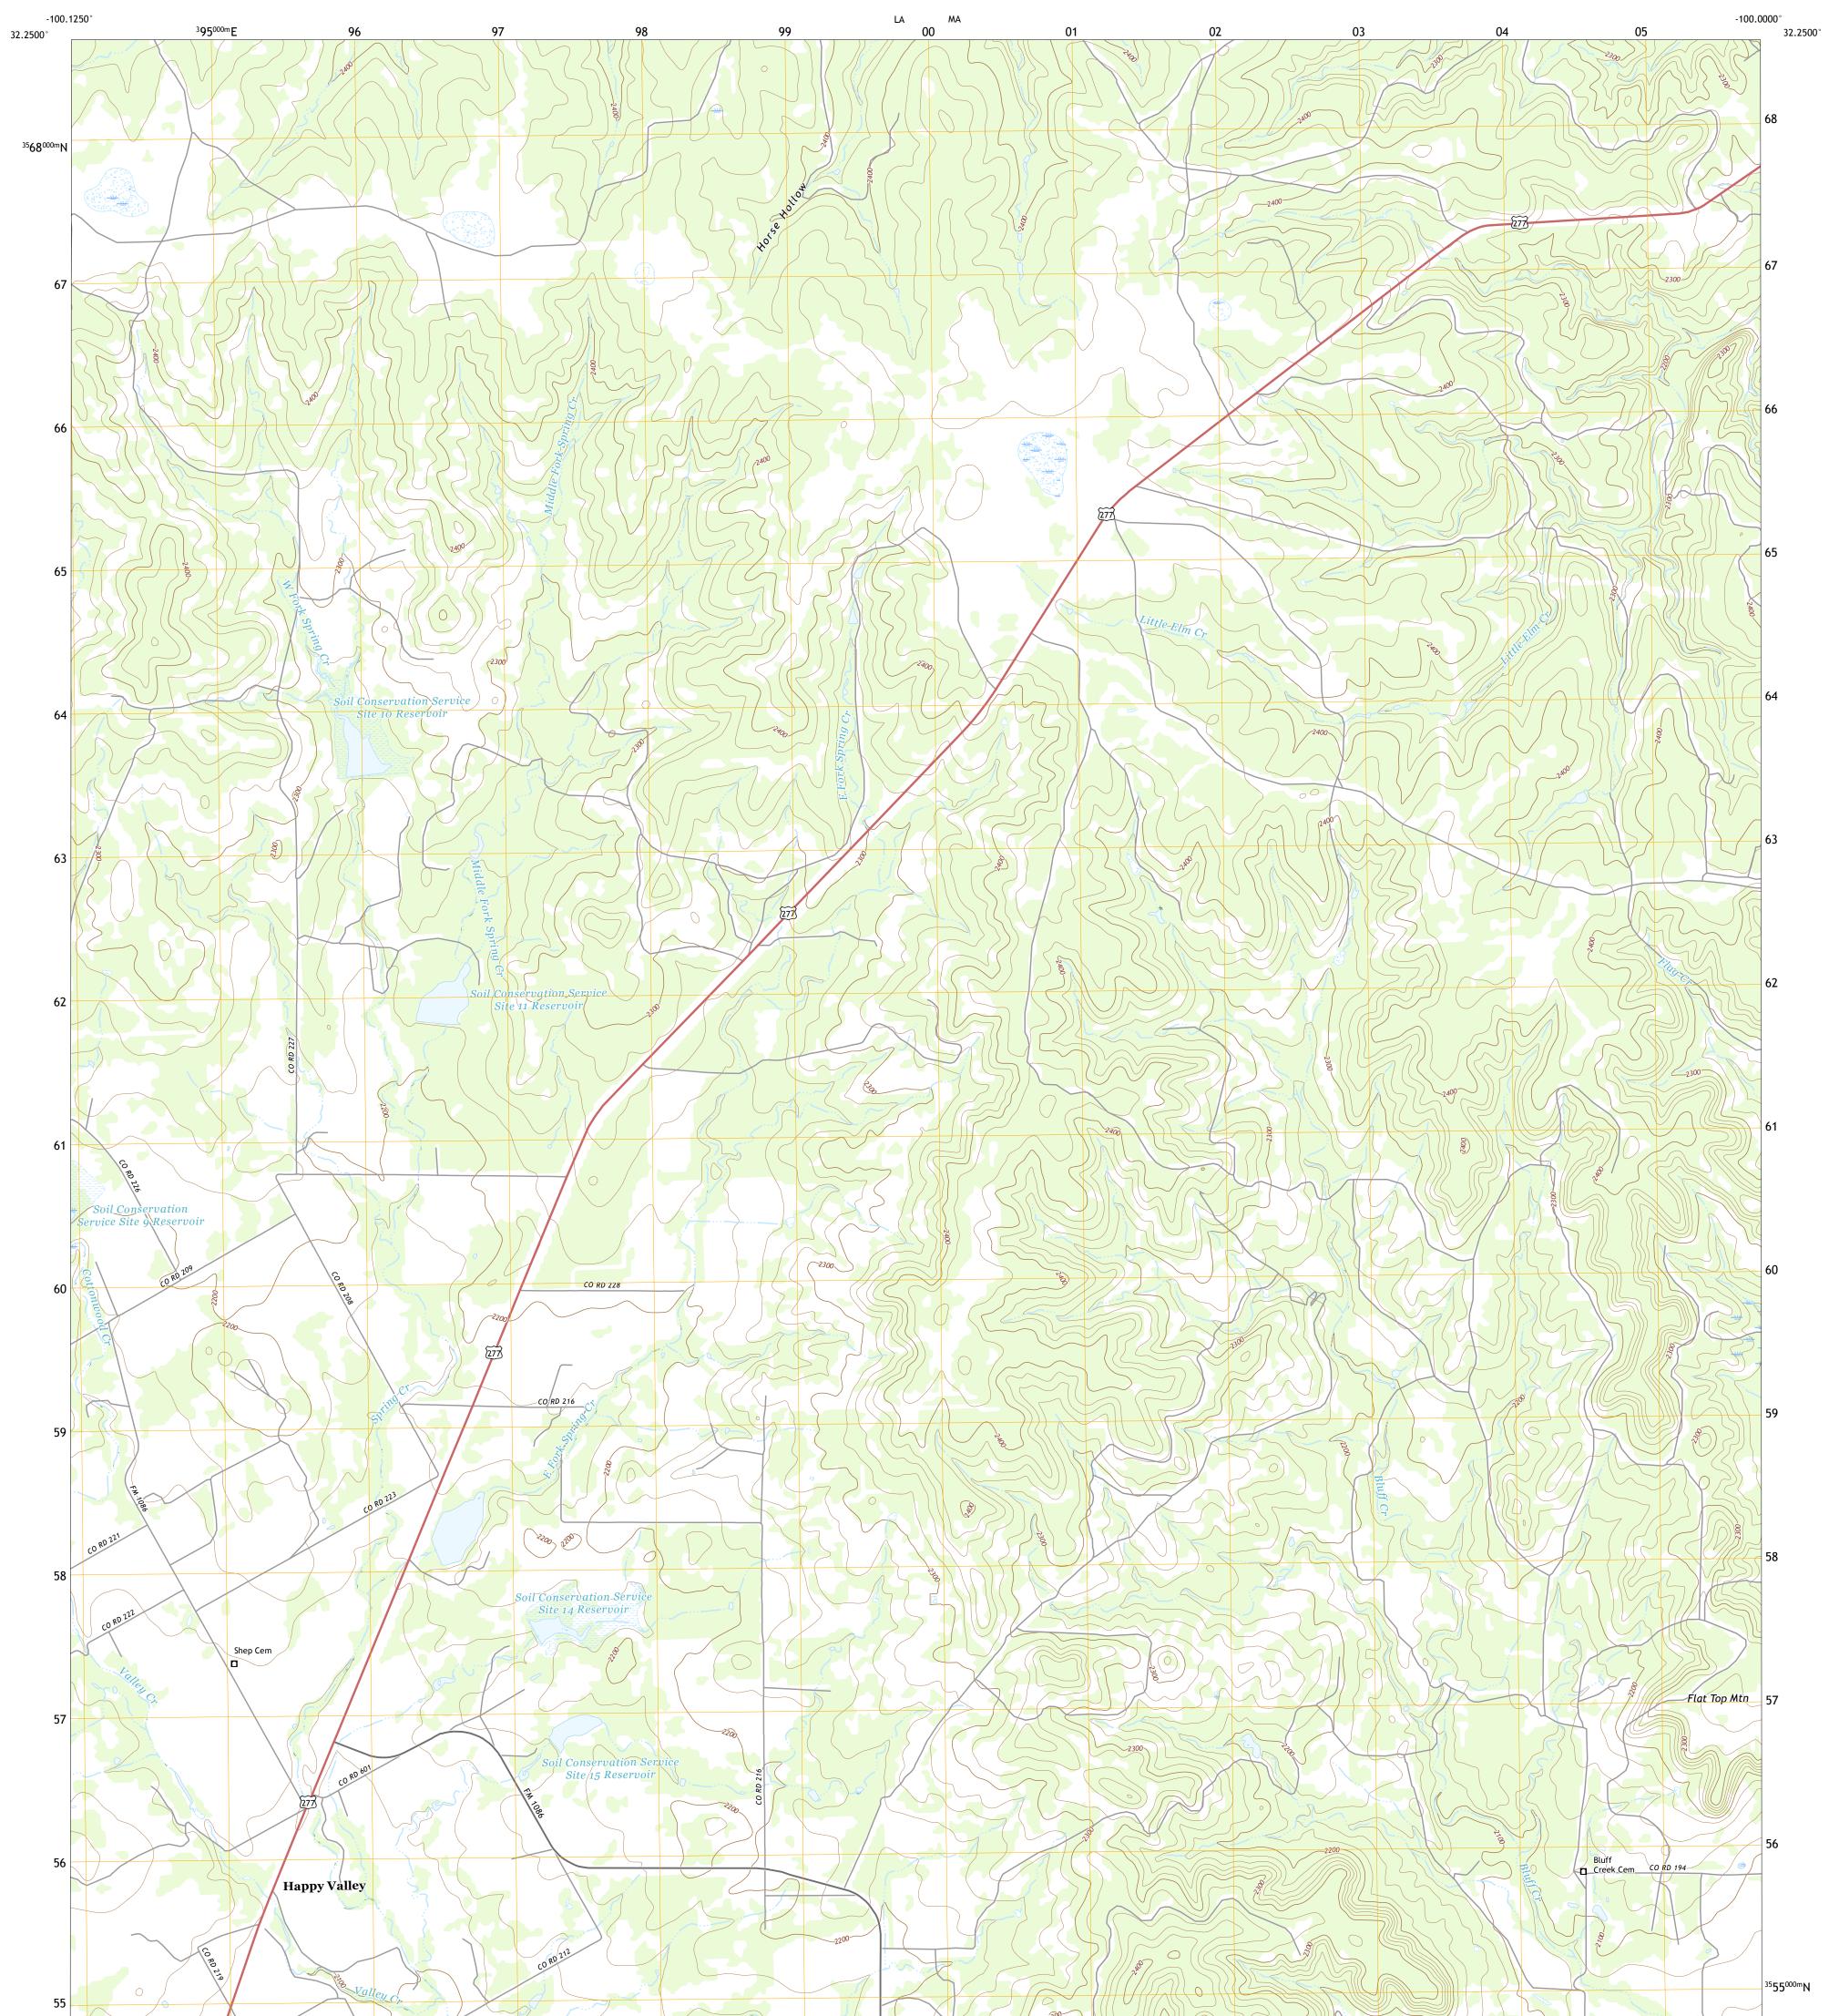

## U.S. DEPARTMENT OF THE INTERIOR U.S. GEOLOGICAL SURVEY

SHEP QUADRANGLE TEXAS - TAYLOR COUNTY 7.5-MINUTE SERIES

Produced by the United States Geological Survey North American Datum of 1983 (NAD83) World Geodetic System of 1984 (WGS84). Projection and 1 000-meter grid:Universal Transverse Mercator, Zone 14S This map is not a legal document. Boundaries may be generalized for this map scale. Private lands within government reservations may not be shown. Obtain permission before entering private lands.

 Imagery.......NAIP, August 2016 - November 2016

 Roads.........U.S. Census Bureau, 2015 - 2018

 Names.......GNIS, 1979 - 2018

 Hydrography.....National Hydrography Dataset, 2002 - 2018

 Contours.....National Elevation Dataset, 2005 - 2016

 Boundaries.....Multiple sources; see metadata file 2016 - 2017

 Wetlands.....FWS National Wetlands Inventory 1984 - 1985

 Expressway
 Local Connector

 Secondary Hwy
 Local Road

 Ramp
 4WD

 Interstate Route
 US Route