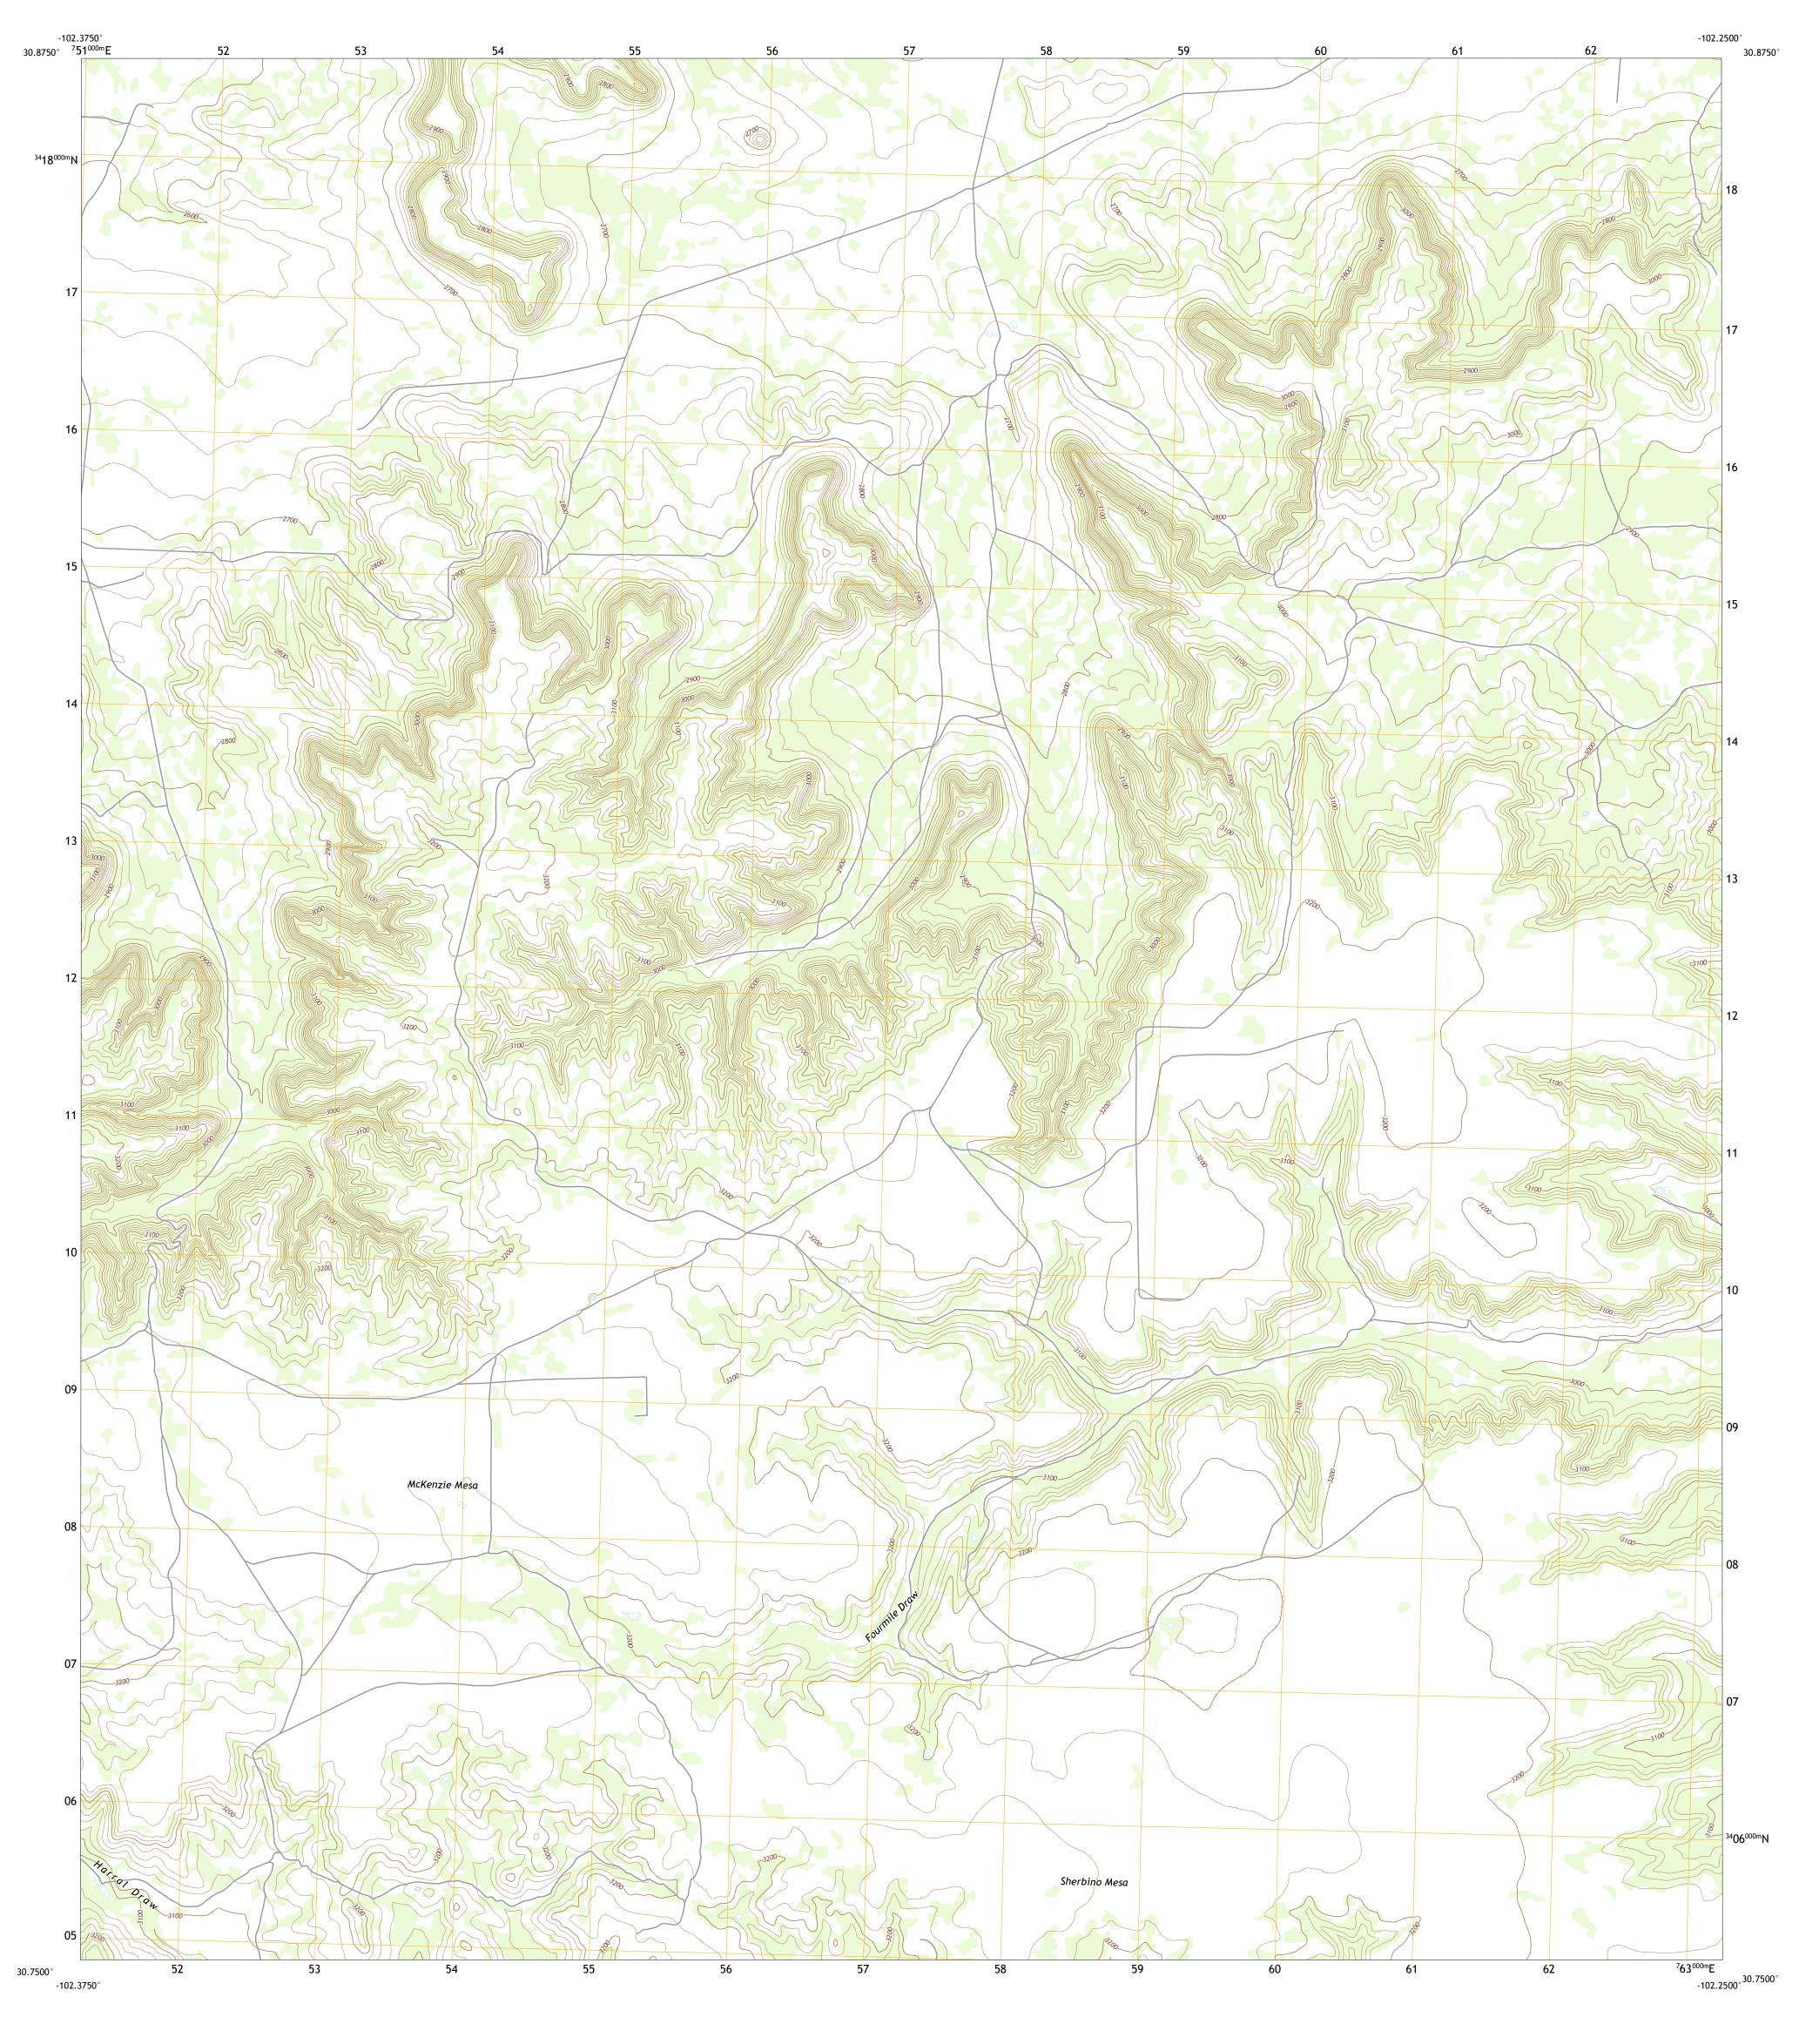

SCALE 1:24 000

KILOMETERS

METERS

MILES

4000 5000

FEET

Produced by the United States Geological Survey
North American Datum of 1983 (NAD83)
World Geodetic System of 1984 (WGS84). Projection and
1 000-meter grid:Universal Transverse Mercator, Zone 13R

This map is not a legal document. Boundaries may be generalized for this map scale. Private lands within government reservations may not be shown. Obtain permission before

..FWS National Wetlands Inventory Not Available

entering private lands.

Imagery.... Roads..... Names..... 1°23′ 25 MILS

UTM GRID AND 2019 MAGNETIC NORTH DECLINATION AT CENTER OF SHEET

GQ

Grid Zone Designatio 13R 1 Bootleg Canyon
2 Bakersfield
3 Indian Mesa
4 Skyscraper Peak
5 Sherbino Ranch
6 7 8 Hackberry Draw NW
7 Hackberry Draw NE
8 Hat-A Ranch

ROAD CLASSIFICATION

US Route

Secondary Hwy

Interstate Route

Ramp

Local Road

State Route

4WD