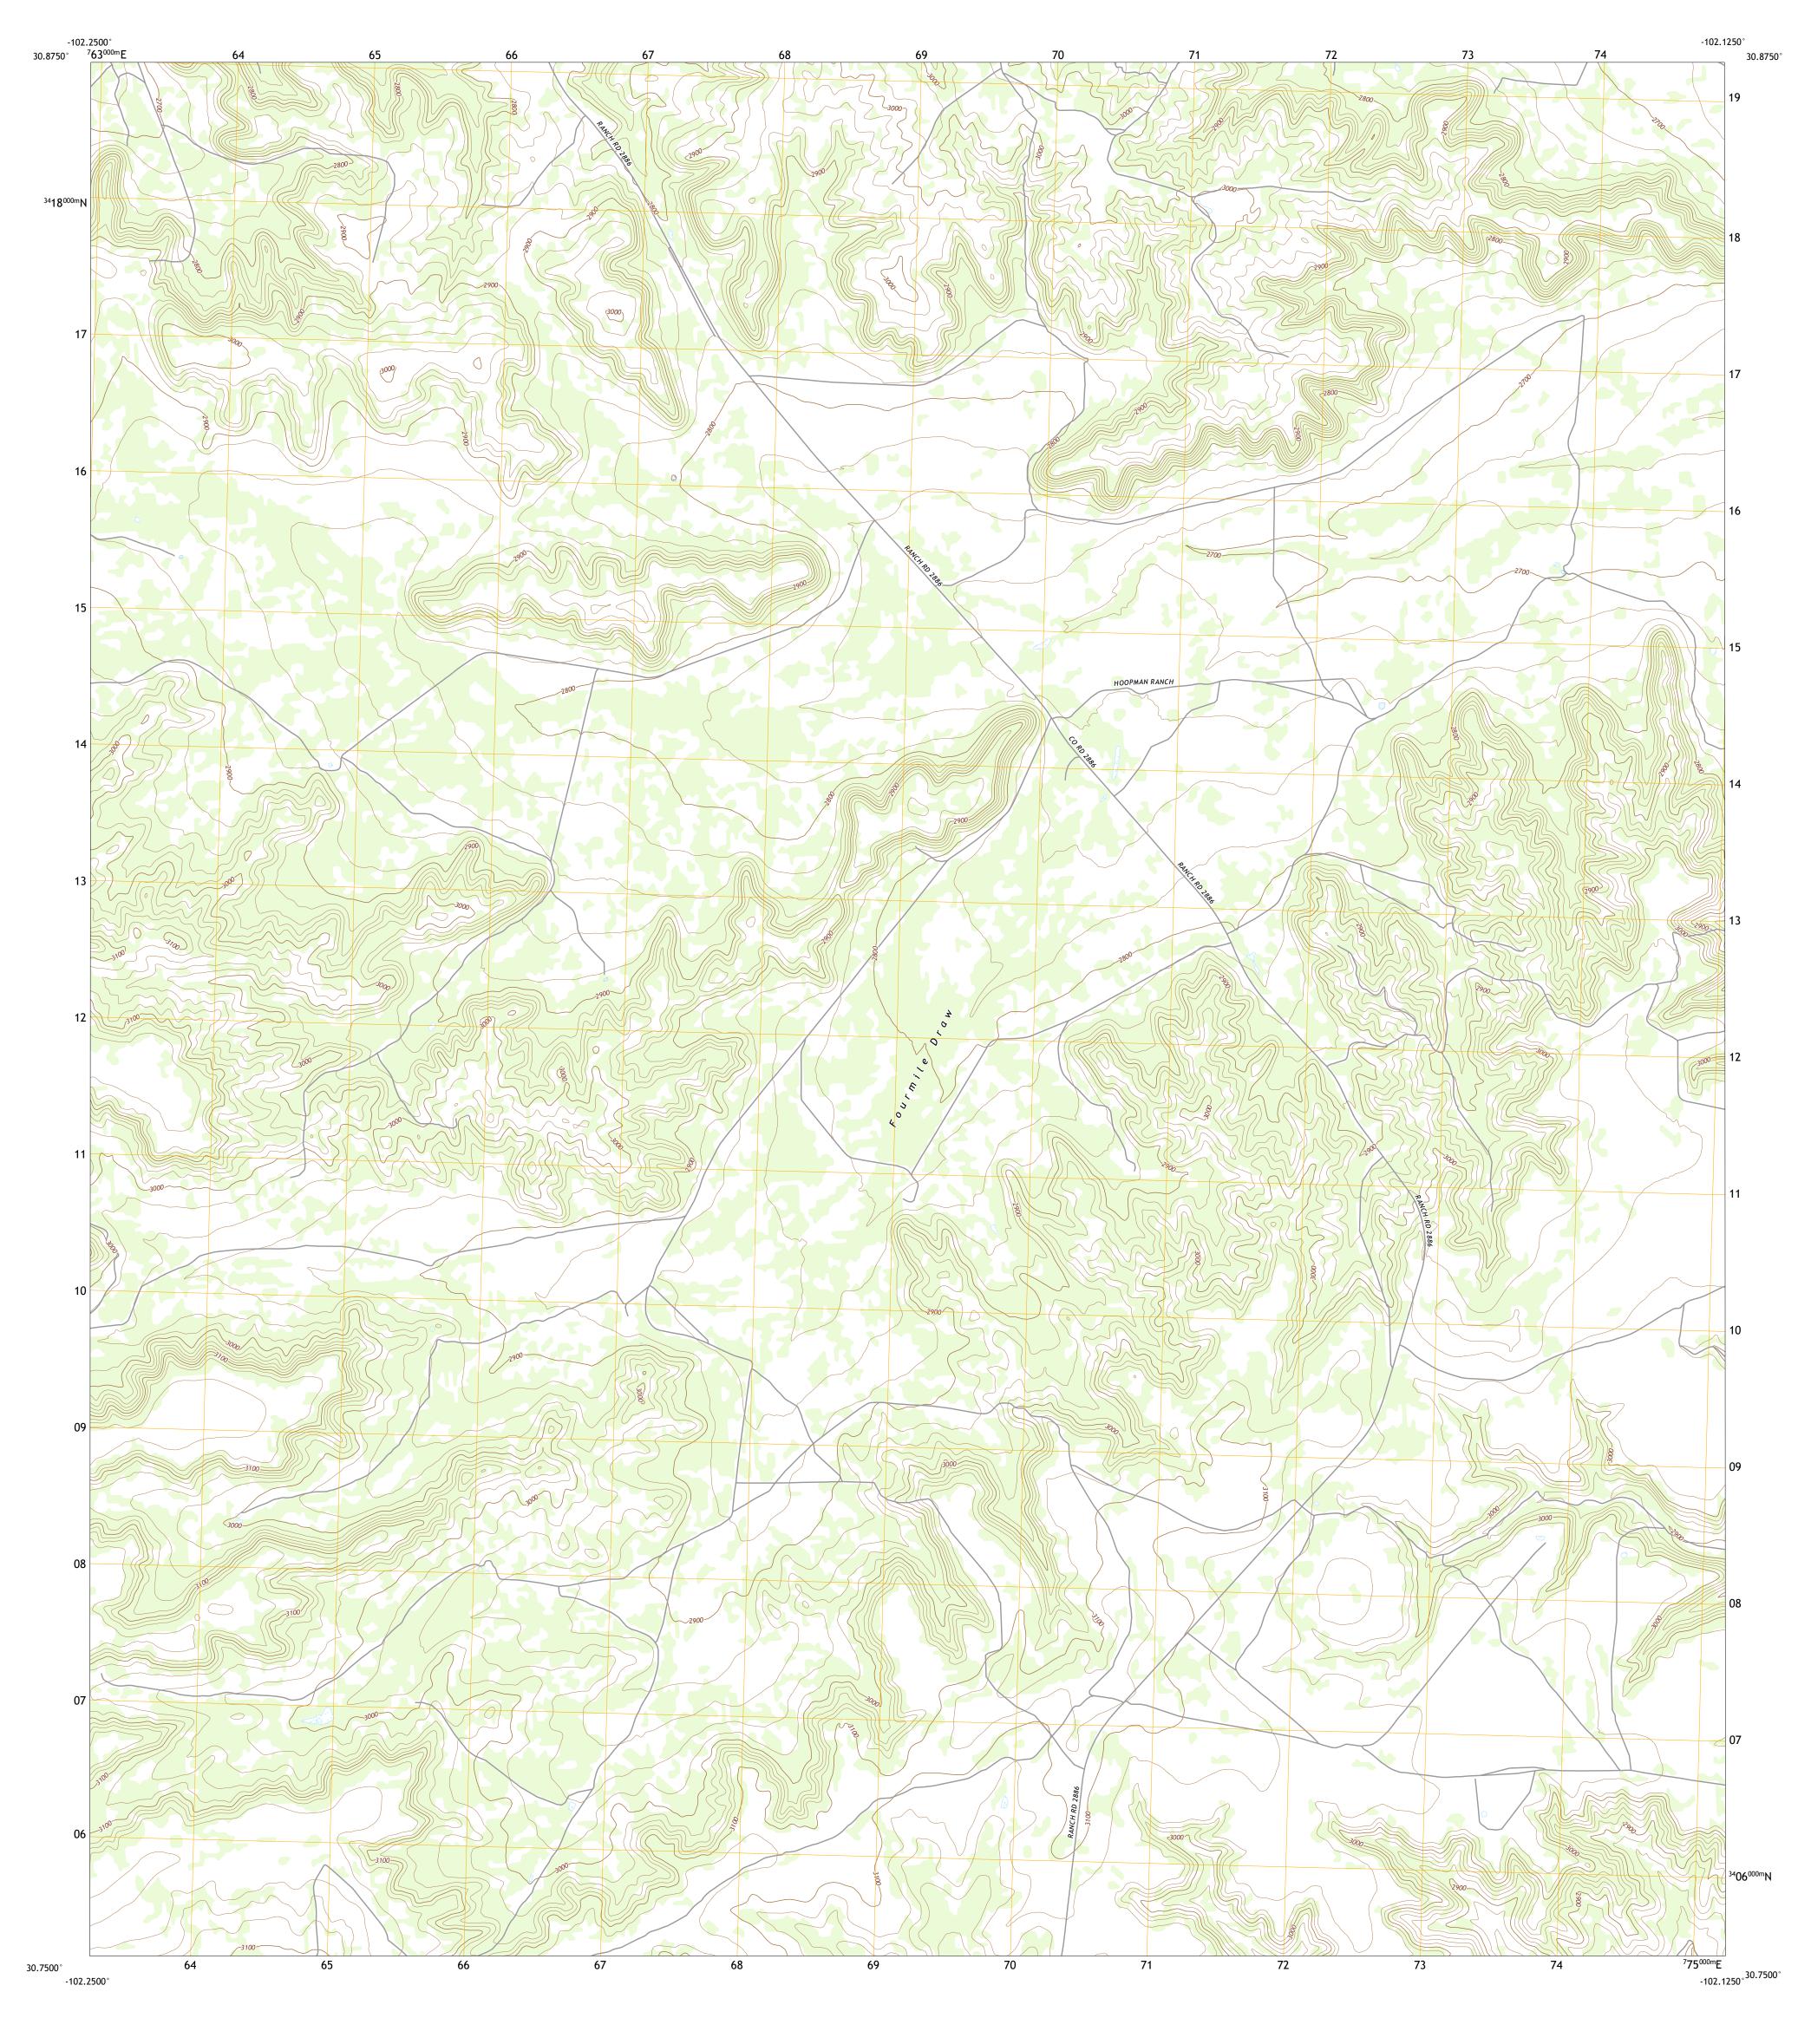

SCALE 1:24 000

KILOMETERS

METERS

MILES

4000 5000

FEET

Produced by the United States Geological Survey
North American Datum of 1983 (NAD83)
World Geodetic System of 1984 (WGS84). Projection and
1 000-meter grid:Universal Transverse Mercator, Zone 13R

This map is not a legal document. Boundaries may be generalized for this map scale. Private lands within government reservations may not be shown. Obtain permission before

..FWS National Wetlands Inventory Not Available

UTM GRID AND 2019 MAGNETIC NORTH DECLINATION AT CENTER OF SHEET

GQ

Grid Zone Designation

entering private lands.

Hydrography..... Contours.... Boundaries....

Imagery.... Roads..... Names..... QUADRANGLE LOCATION

ROAD CLASSIFICATION

US Route

Secondary Hwy -

Interstate Route

Ramp

Local Road

State Route

4WD