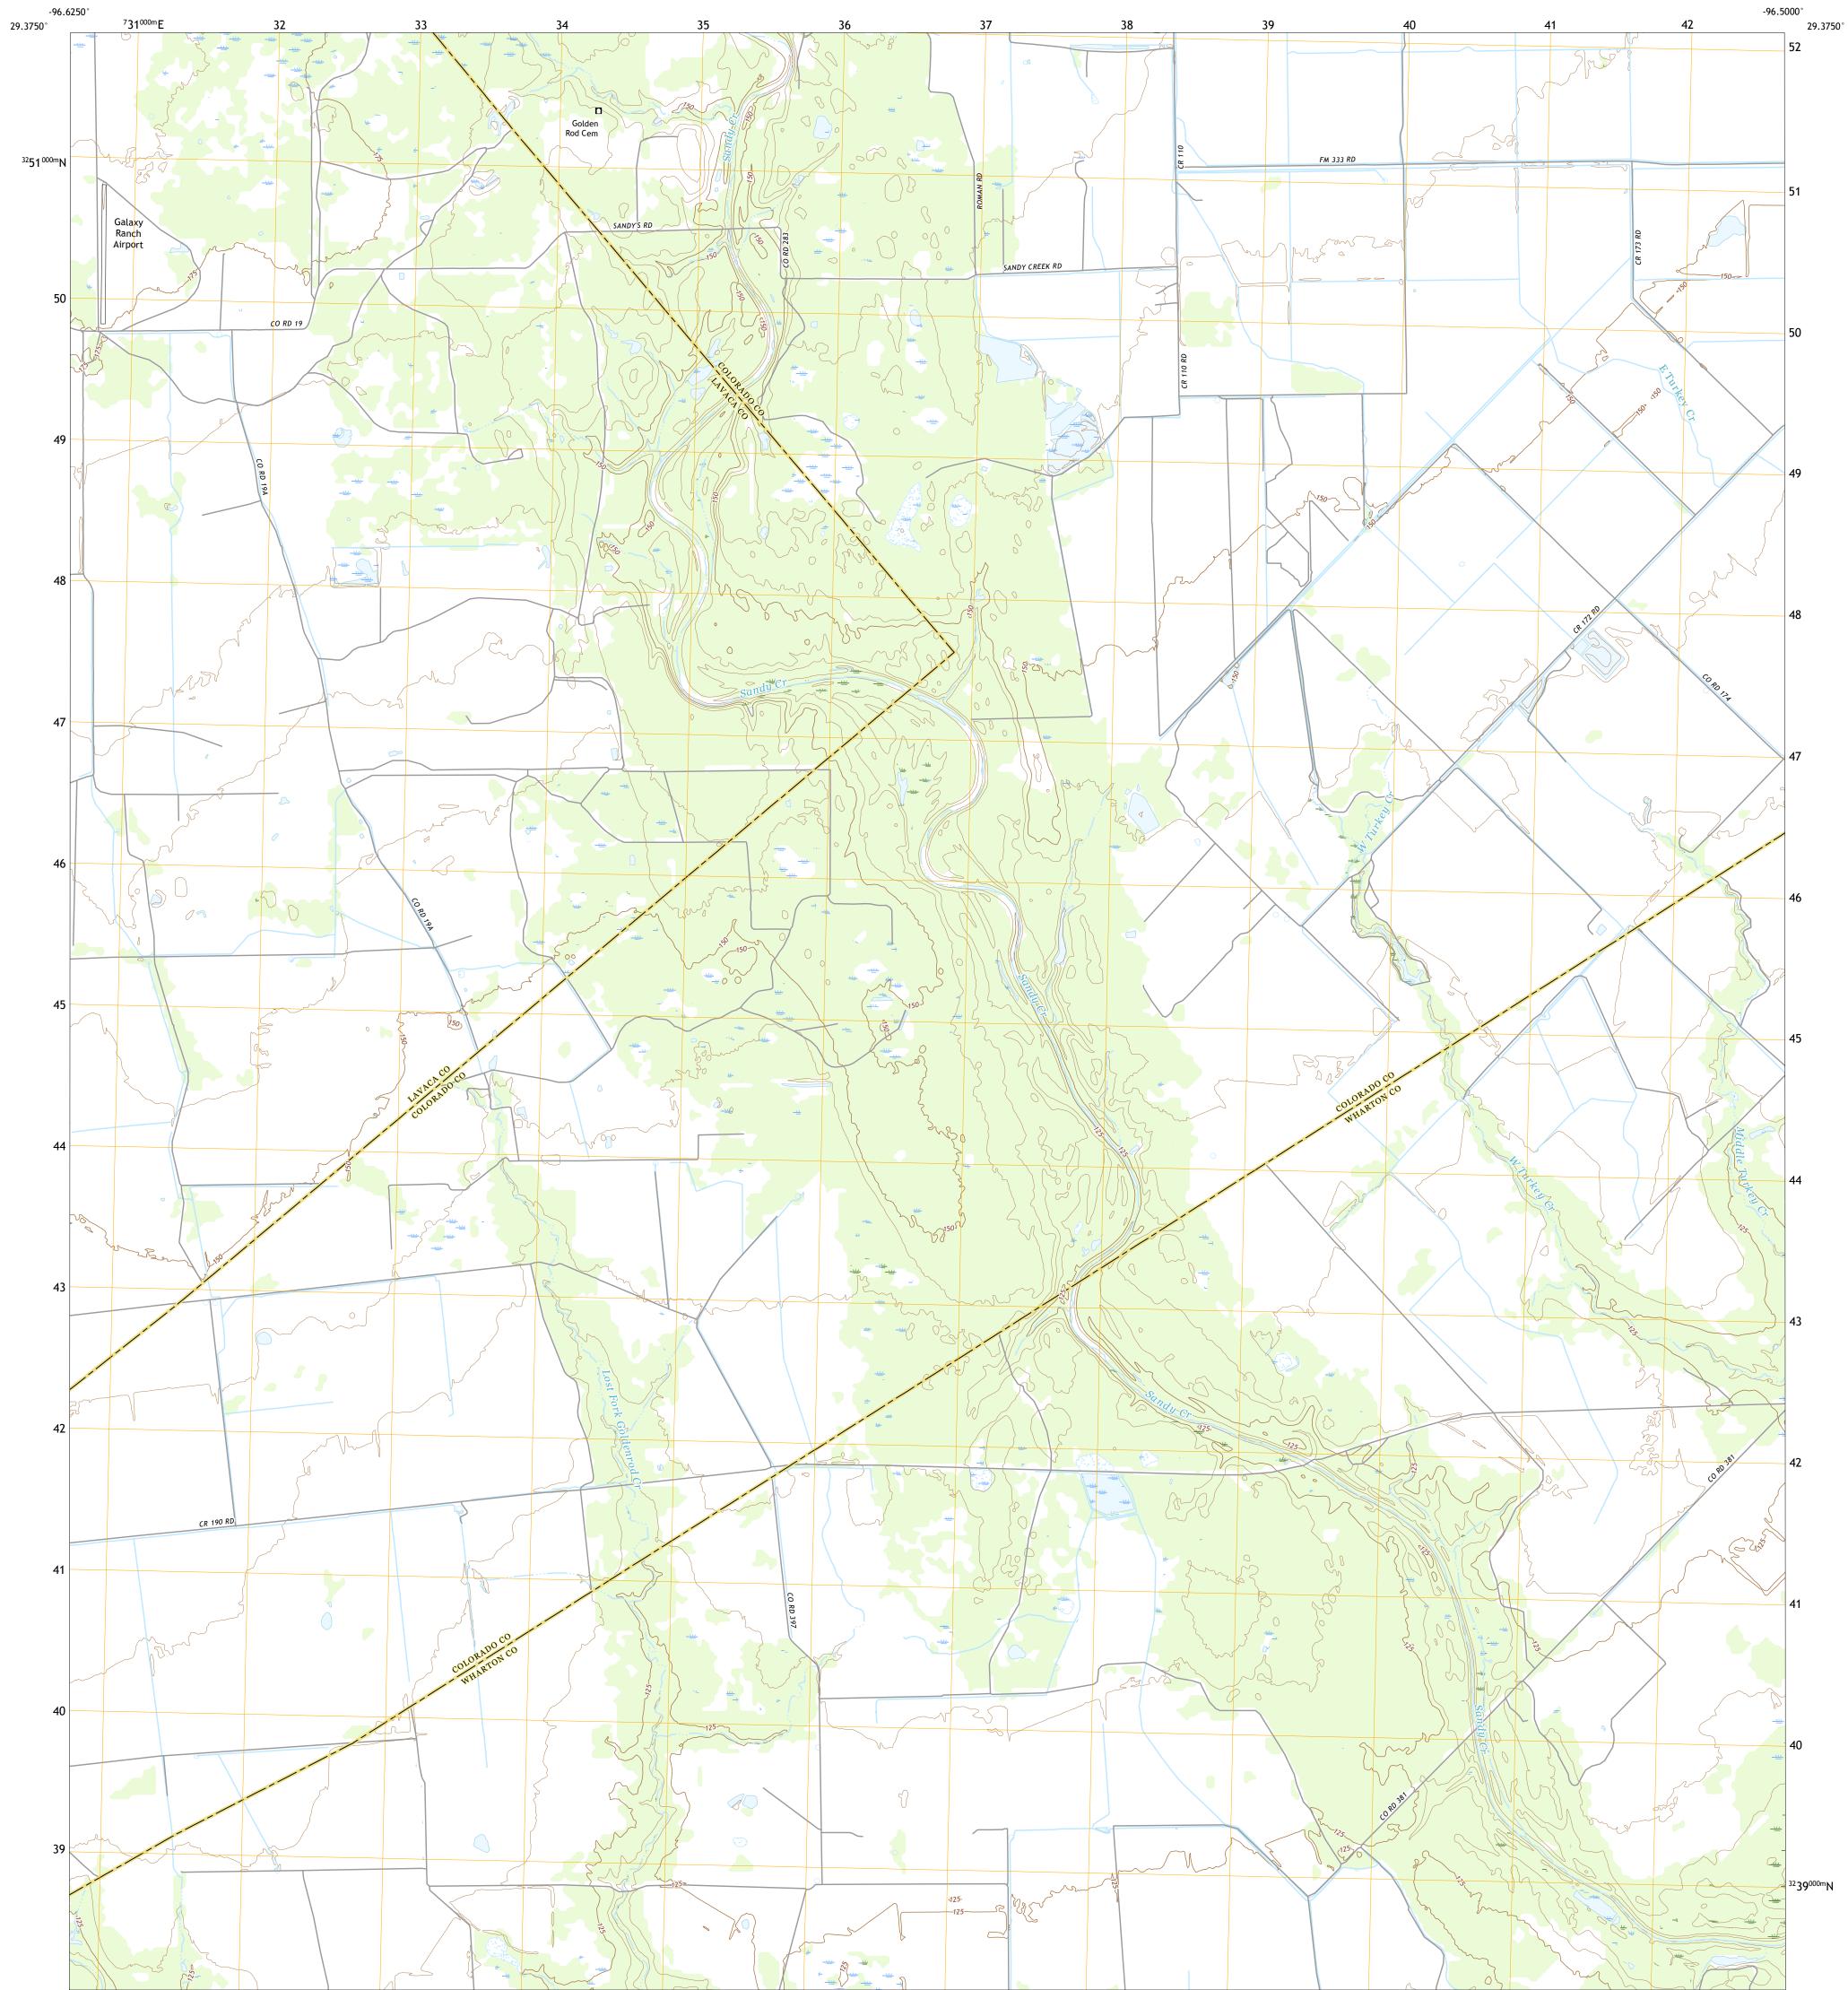

## U.S. DEPARTMENT OF THE INTERIOR U.S. GEOLOGICAL SURVEY

SHERIDAN SE QUADRANGLE TEXAS 7.5-MINUTE SERIES

**Produced by the United States Geological Survey** North American Datum of 1983 (NAD83) World Geodetic System of 1984 (WGS84). Projection and 1 000-meter grid:Universal Transverse Mercator, Zone 14R This map is not a legal document. Boundaries may be generalized for this map scale. Private lands within government reservations may not be shown. Obtain permission before entering private lands.