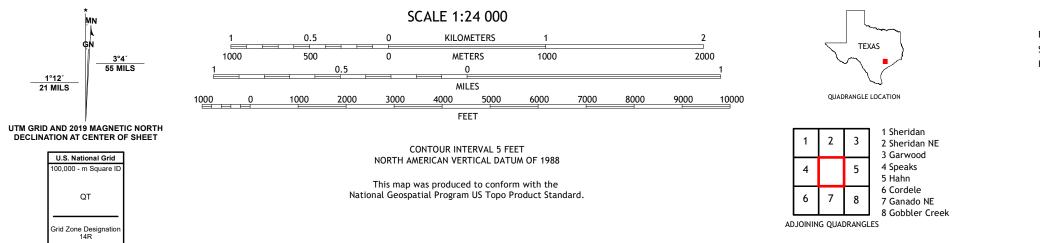

## U.S. DEPARTMENT OF THE INTERIOR U.S. GEOLOGICAL SURVEY

SHERIDAN SE QUADRANGLE TEXAS 7.5-MINUTE SERIES

**Produced by the United States Geological Survey** North American Datum of 1983 (NAD83) World Geodetic System of 1984 (WGS84). Projection and 1 000-meter grid:Universal Transverse Mercator, Zone 14R This map is not a legal document. Boundaries may be generalized for this map scale. Private lands within government reservations may not be shown. Obtain permission before entering private lands.

Imagery.... Roads..... Names..... Hydrography..... Contours..... Boundaries.... ..FWS National Wetlands Inventory Not Available Wetlands....

\_\_\_\_\_1°12′ 21 MILS

SHERIDAN SE, TX 2022